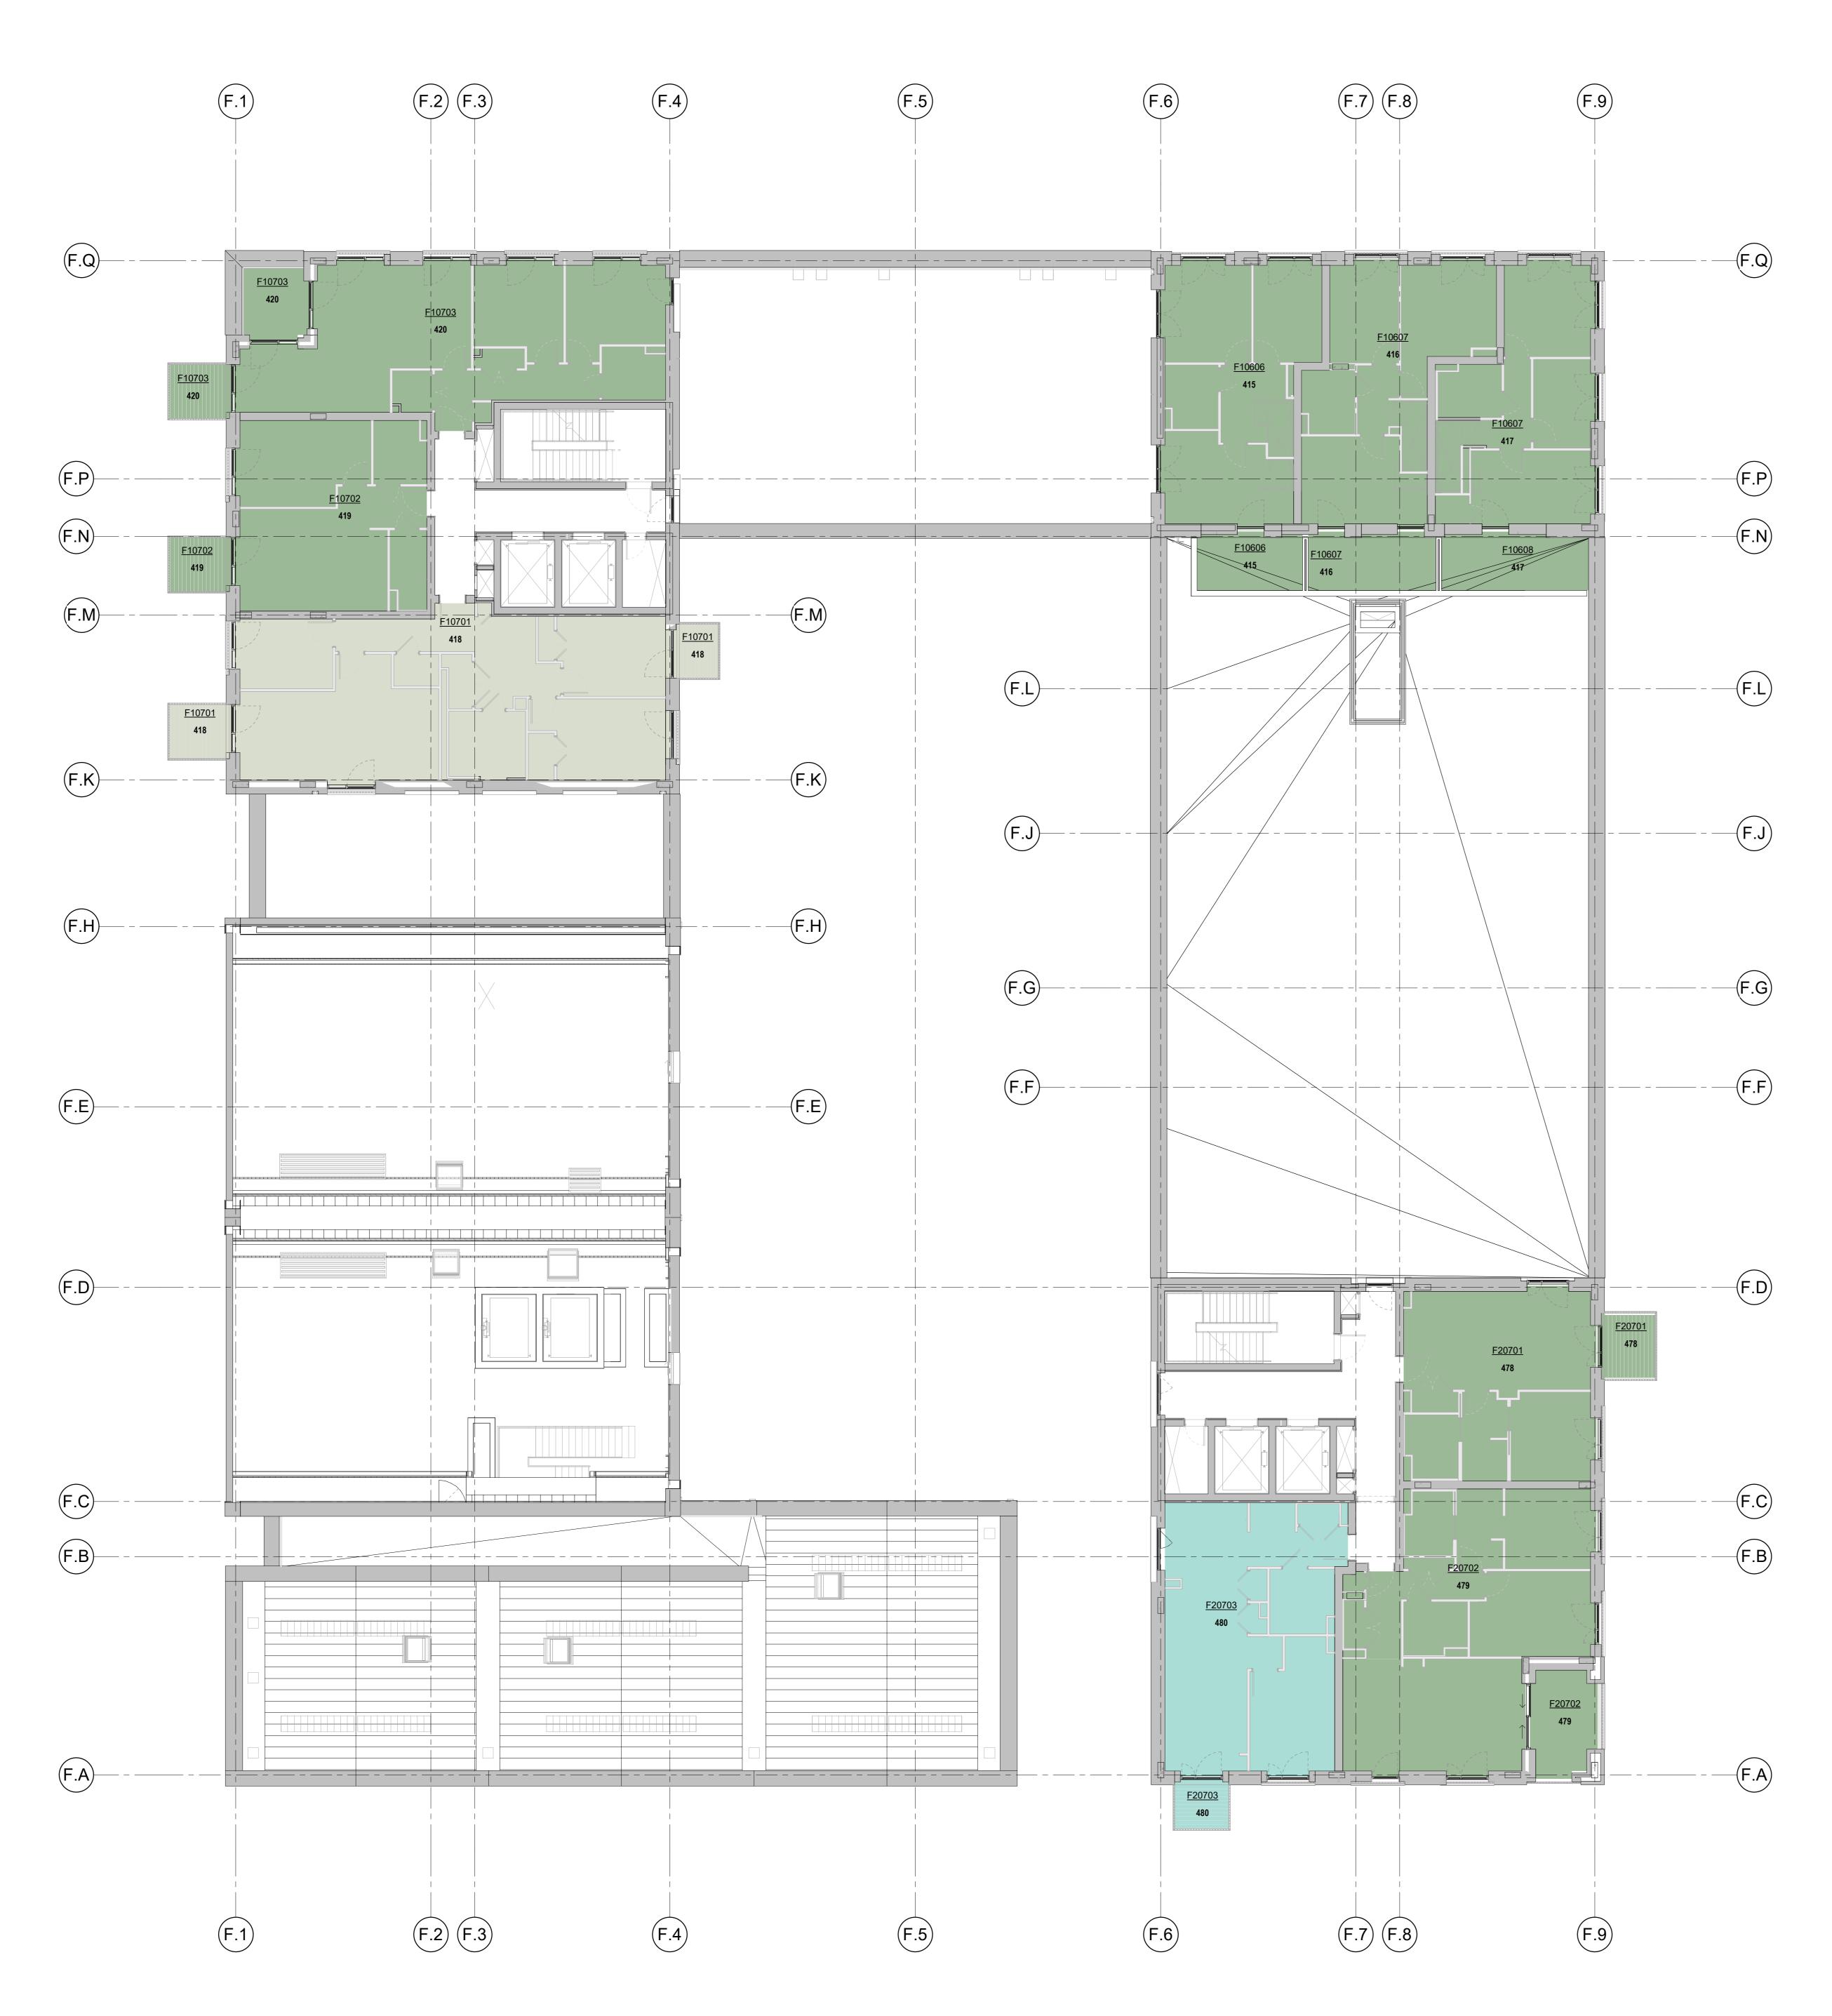

M&E Engineers and Structural Engineers drawings. All information on this drawing must be read in conjuction with relevant series and specifications.

| status:            | STAGE 4                                                                                                                                  |
|--------------------|------------------------------------------------------------------------------------------------------------------------------------------|
| reason for iss     | ue:                                                                                                                                      |
| CONSTRUCT          | FINALISING THE PROCUREMENT PROCESS AND NOT FOR<br>FING THE FRAME<br>is protected under The Copyright, Designs and Patents Act 1988. Do n |
|                    | d dimensions only are to be taken from this drawing. All dimensions are<br>d on site before any work is put in hand. If in doubt, ASK.   |
| D                  | Τ Δ Ι                                                                                                                                    |
| ∎<br>  Archit      | ects   Masterplanners   Designers                                                                                                        |
| -                  | 7495 3837                                                                                                                                |
|                    |                                                                                                                                          |
|                    | St George<br>Designed for life                                                                                                           |
| project:           | CAMDEN GOODS YARD<br>PHASE 2A                                                                                                            |
|                    | CAMDEN GOODS YARD                                                                                                                        |
| project:<br>title: | CAMDEN GOODS YARD<br>PHASE 2A<br>BUILDING F<br>LEVEL 07                                                                                  |
| title:             | CAMDEN GOODS YARD<br>PHASE 2A<br>BUILDING F<br>LEVEL 07<br>GA COLOURED PLAN                                                              |
| title:<br>scale:   | CAMDEN GOODS YARD   PHASE 2A     BUILDING F   LEVEL 07   GA COLOURED PLAN   1 : 100     @ A0                                             |