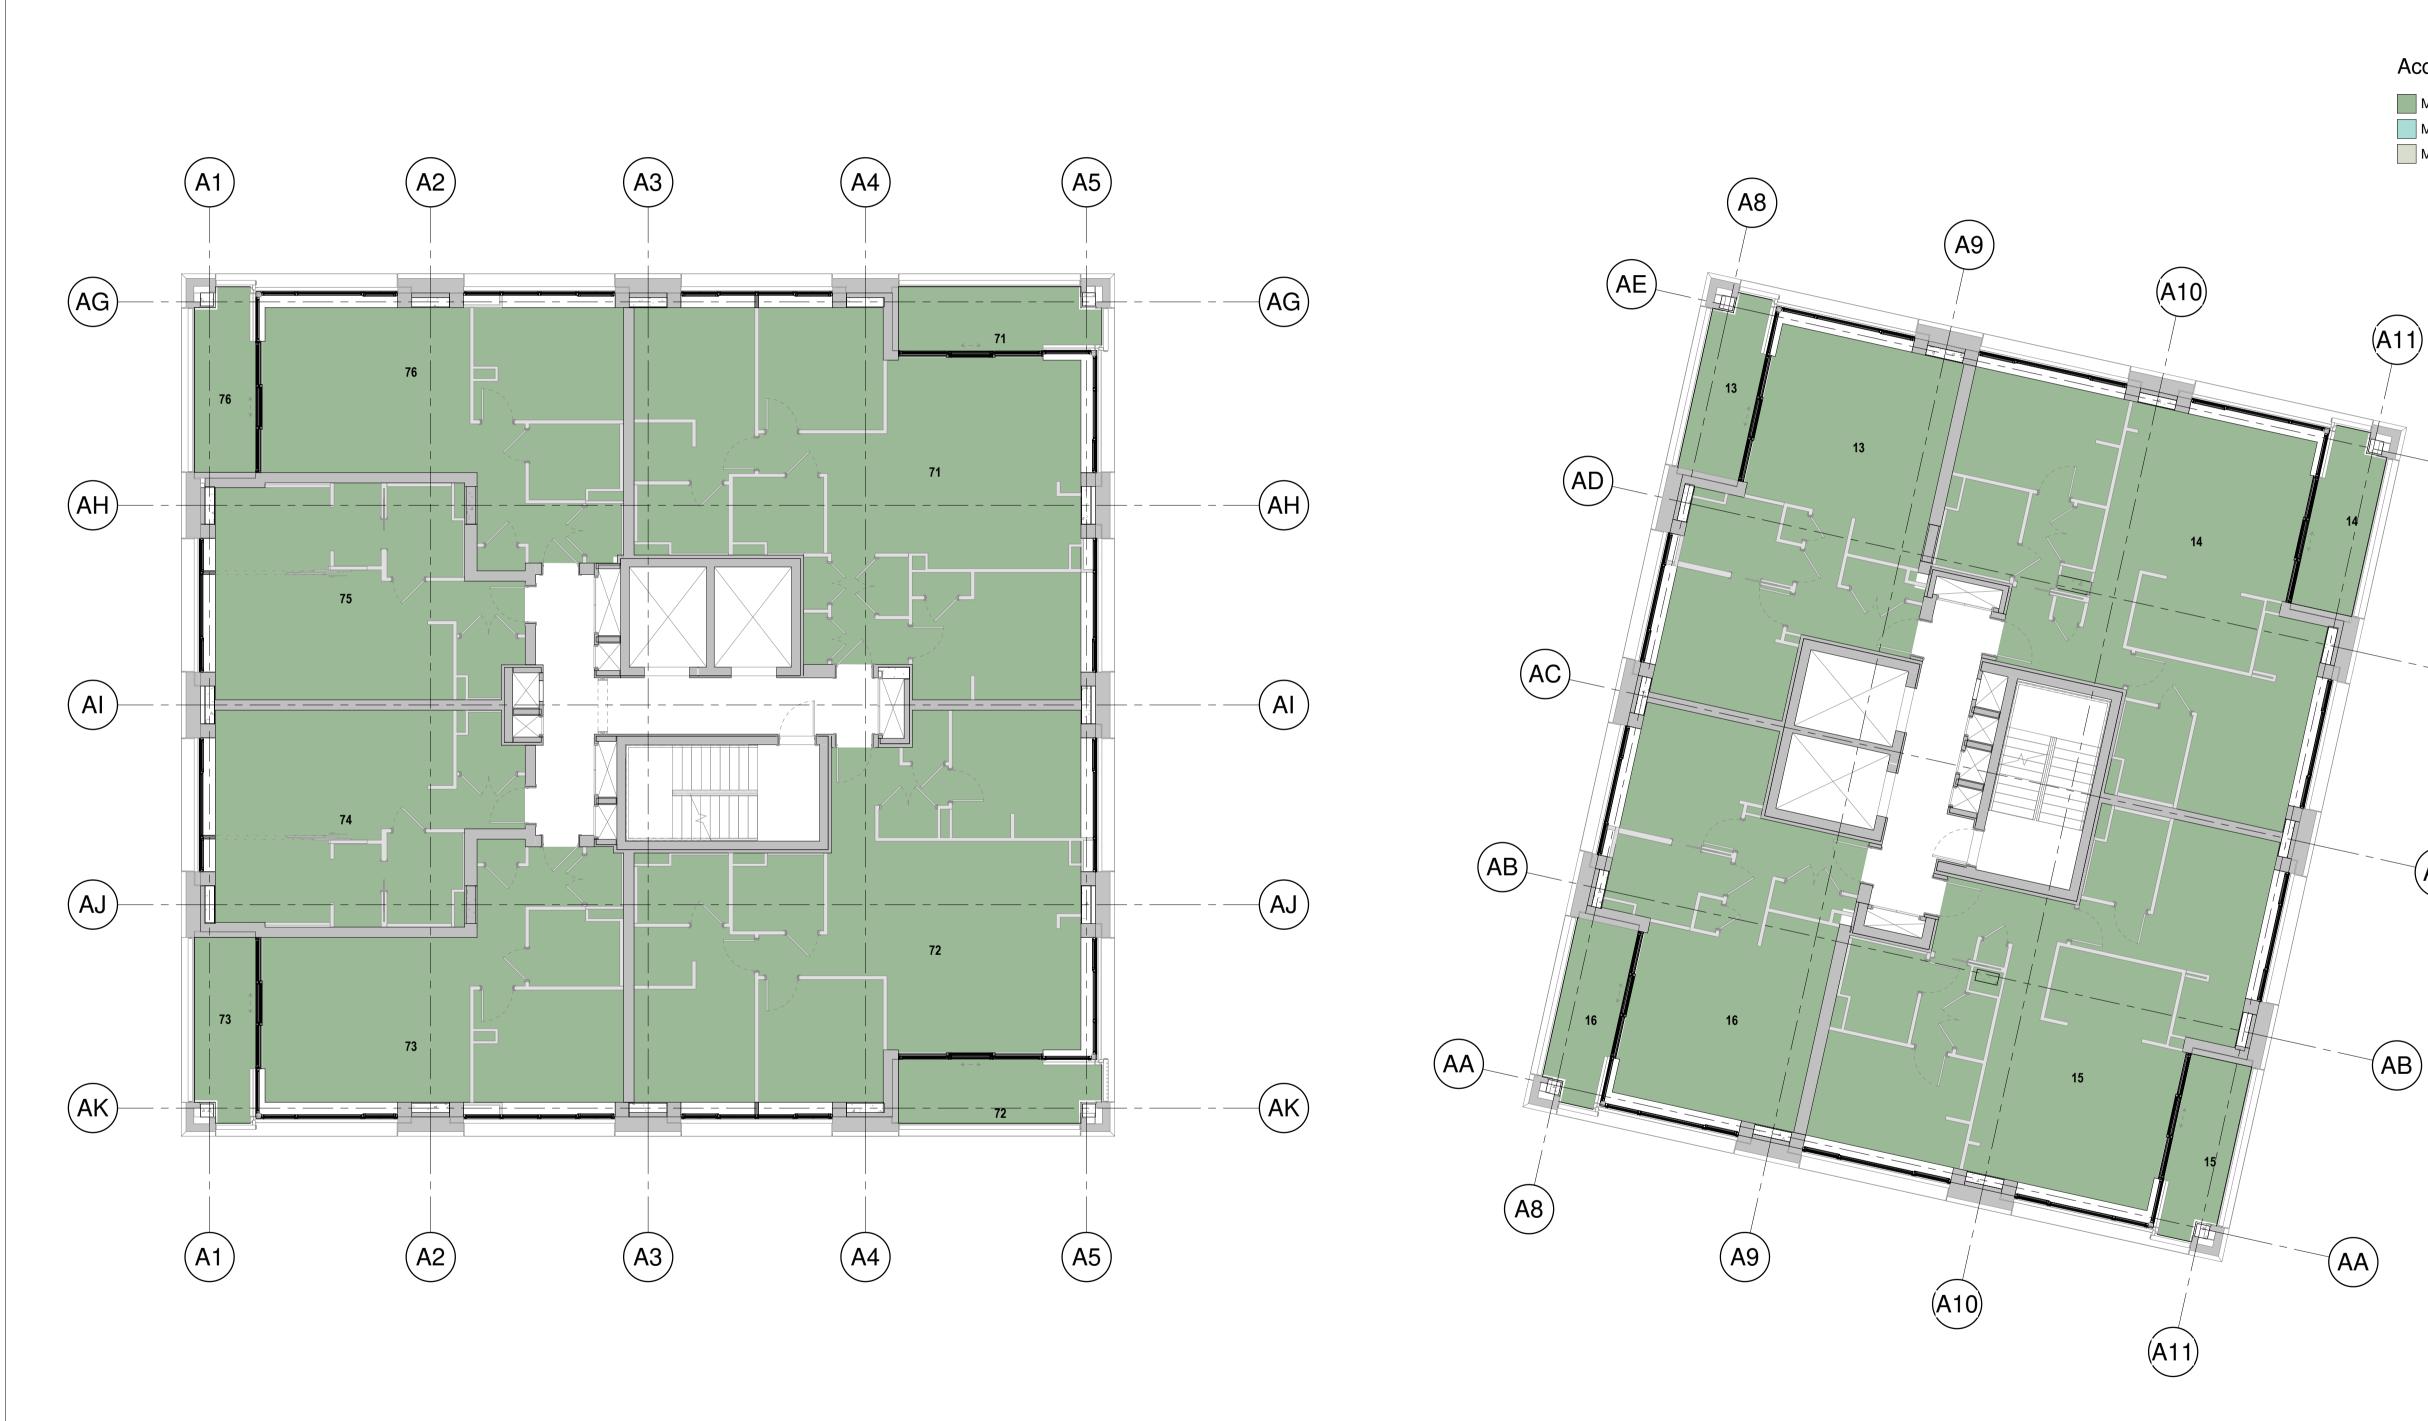

All information on this drawing must be read in conjuction with relevant series and specifications.

|               | P1 Initial is:                                                | SUG                                                            | DBN                 | CJ        | 06.05.22         |
|---------------|---------------------------------------------------------------|----------------------------------------------------------------|---------------------|-----------|------------------|
|               | rev descript                                                  |                                                                | drawn c             |           | 06.05.22<br>date |
|               | revisions                                                     |                                                                |                     | neckeu    | uale             |
|               | status:                                                       | STAGE 4                                                        |                     |           |                  |
| AC            | reason for issu<br>ISSUED FOR<br>CONSTRUCT<br>This drawing is |                                                                | gns and Pater       | nts Act 1 | 988. Do no       |
| 3)            | <b>P</b><br>  Archite                                         | <b>T A</b><br>ects   Masterplanne                              | rs   De             | esigr     | L<br>ners        |
|               | -                                                             | 495 3837                                                       |                     |           |                  |
|               |                                                               | St G<br>Designed for                                           | e <b>ec</b><br>life | org       | ge               |
|               | project:                                                      | CAMDEN GOODS YARD<br>PHASE 2A                                  |                     |           |                  |
| <u> </u>      | title:                                                        | BUILDING A<br>LEVEL 05<br>GA COLOURED PLAN                     |                     |           |                  |
|               | scale:                                                        | 1 : 100 @ A1                                                   |                     |           |                  |
|               | date:                                                         | 01/13/22                                                       |                     |           |                  |
|               |                                                               |                                                                |                     |           |                  |
|               | drawn:                                                        | DBN                                                            |                     |           |                  |
| 8 9 10 11 12m | checked:                                                      | CJ                                                             |                     |           |                  |
|               |                                                               | riginator: zone: level: type: role: c<br>- PTA - ZZZ - 05 - DR | -                   | 04        | revisior<br>P1   |
|               | DTAL Project                                                  | Number: 200035                                                 |                     |           |                  |