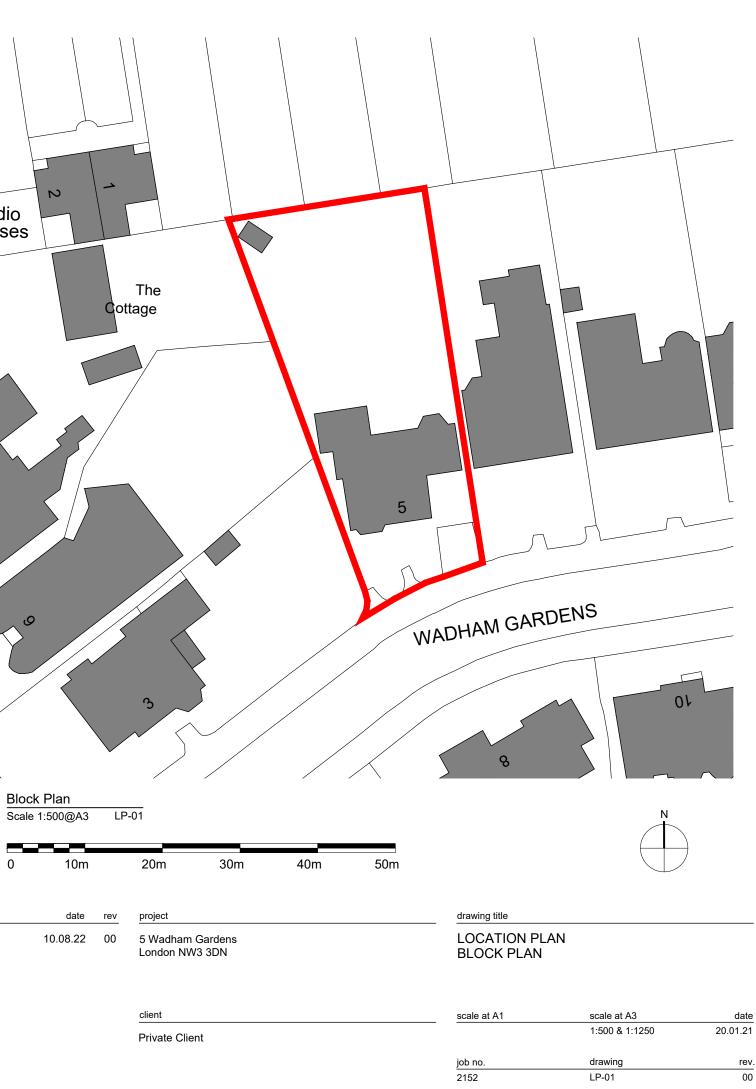

Location Plan LP-01 Scale 1:1250@A3

25m 50m 75m 0

100m

notes

architect

- All dimensions to be checked on site before fabrication

- Contractor to refer to engineers' drawings before proceeding with works

CCASA ARCHITECTS