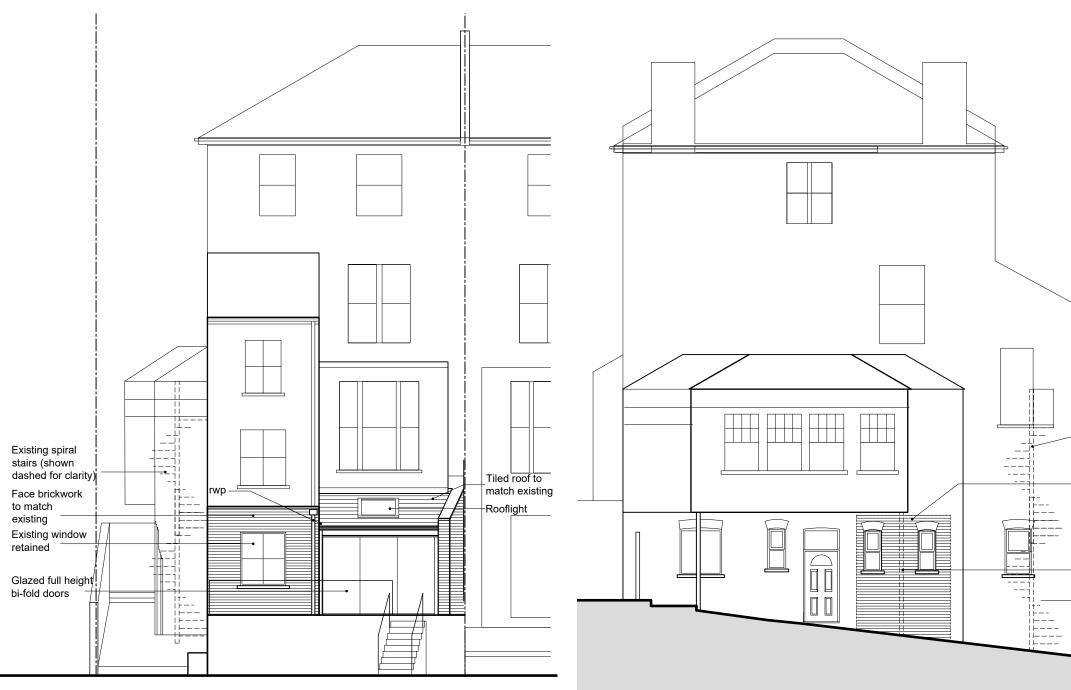

PROPOSED WEST (REAR) ELEVATION

PROPOSED NORTH (SIDE) ELEVATION

|  | Existing spiral stairs<br>– (shown dashed for<br>clarity)<br>New infill<br>external<br>wall with face<br>brickwork to<br>match existing<br>Face brickwork to |  |
|--|--------------------------------------------------------------------------------------------------------------------------------------------------------------|--|
|  | match existing<br>Existing steel column<br>to be retained within<br>new wall                                                                                 |  |
|  |                                                                                                                                                              |  |