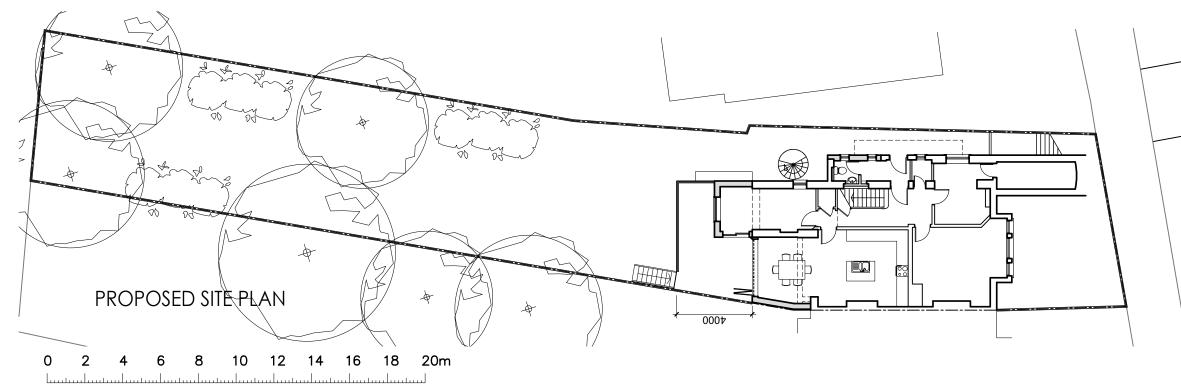

7 DARTMOUTH PARK AVE, LONDON NW5 1 JL Project: PROPOSED RESIDENTIAL EXTENSION Client: MR A. HAINES

Description: EXISTING & PROPOSED SITE PLANS

LEGEND EXISTING TREE EXISTING TREE REMOVED SITE BOUNDARY et and HEDGE - Jung MANHOLE MH DRAIN RUN - · - · > · - · -

| Job no.:       | HAI/263/21 | Drg. no.: | P002A    |
|----------------|------------|-----------|----------|
| Scale:         | 1:200@A3   | Drawn by: | CE       |
| Checked by: CE |            | Date:     | 10.02.22 |