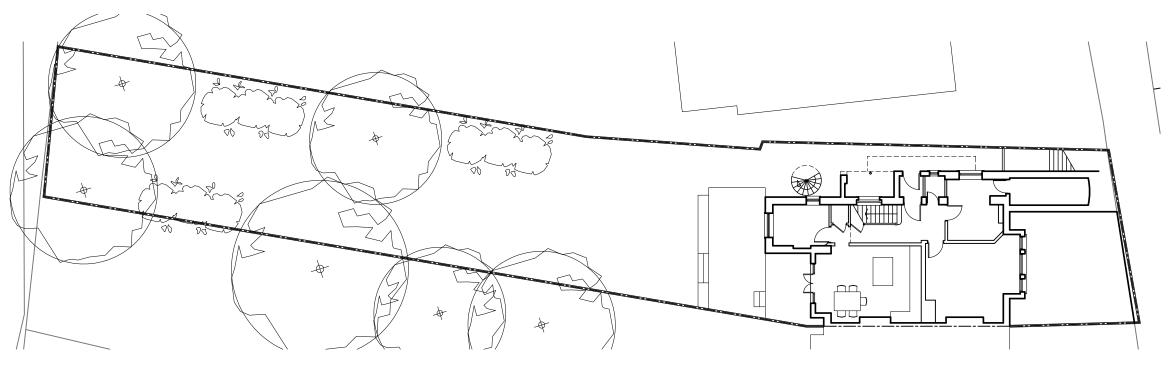

**EXISTING SITE PLAN** 

LINEAR SCALE 1:200

7 DARTMOUTH PARK AVE, LONDON NW5 1 JL Project: PROPOSED RESIDENTIAL EXTENSION Client: MR A. HAINES

Description: EXISTING & PROPOSED SITE PLANS

LEGEND EXISTING TREE EXISTING TREE REMOVED SITE BOUNDARY et and HEDGE - Jung MANHOLE MH DRAIN RUN - · - · > · - · -

| Job no.:       | HAI/263/21 | Drg. no.: | P002A    |
|----------------|------------|-----------|----------|
| Scale:         | 1:200@A3   | Drawn by: | CE       |
| Checked by: CE |            | Date:     | 10.02.22 |