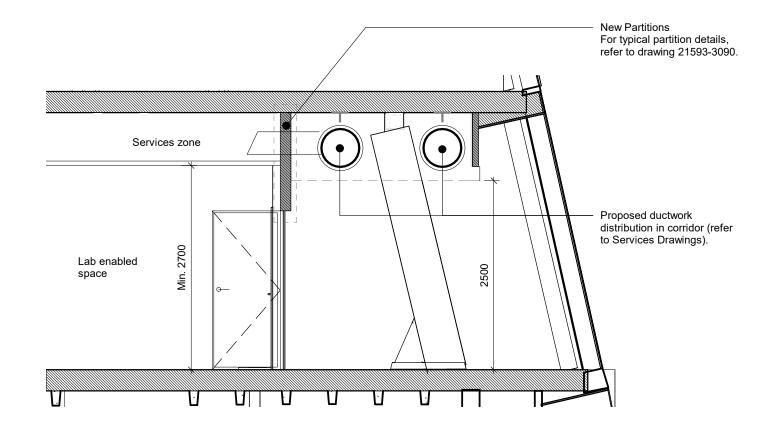

Duct Distribution - Existing Section

Duct Distribution - Proposed Section

|                                                                                                                                                 |                                    |                                     | Client<br>Oxford Victoria House Ltd. | Corstorphine & Wright                                            |         |                  |            |
|-------------------------------------------------------------------------------------------------------------------------------------------------|------------------------------------|-------------------------------------|--------------------------------------|------------------------------------------------------------------|---------|------------------|------------|
|                                                                                                                                                 |                                    |                                     | Project<br>21593 - Victoria House    | London Studio One Mortimer Street, London, W1T 3JA 020 7842 0820 |         |                  |            |
| 0 0.5 1.0 1.5 2.0 2.5 3.5m                                                                                                                      |                                    |                                     | Drawing Title                        | corstorphine-wright.com                                          |         |                  |            |
|                                                                                                                                                 |                                    |                                     | Duct Distribution in Corridor        | Drawing No. Rev                                                  |         | Revision         |            |
|                                                                                                                                                 |                                    |                                     |                                      | 21593-CWA-VH-08-A-0396 P-00                                      |         | P-00             |            |
|                                                                                                                                                 |                                    |                                     | Drawing Status                       | Drawn                                                            | Checked | Paper Size Scale | Date       |
| The copyright of this drawing is vested with Corstorphine & Wright Ltd and must not be copied or reproduced without the consent of the company. | P-00 FOR PLANNING Rev. Description | 01/07/2022 RS ATJ<br>Date Drw. Chk. | PLANNING                             |                                                                  | RS      |                  | 01/07/2022 |