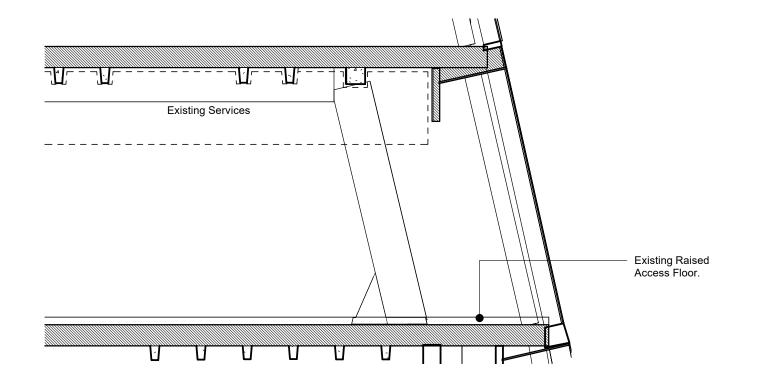

Duct Distribution - Existing Section

Duct Distribution - Proposed Section

|                                                                                                                                                 |                                    |                                     | Client<br>Oxford Victoria House Ltd. | Corstorphine & Wright                                            |         |                  |            |
|-------------------------------------------------------------------------------------------------------------------------------------------------|------------------------------------|-------------------------------------|--------------------------------------|------------------------------------------------------------------|---------|------------------|------------|
|                                                                                                                                                 |                                    |                                     | Project<br>21593 - Victoria House    | London Studio One Mortimer Street, London, W1T 3JA 020 7842 0820 |         |                  |            |
| 0 0.5 1.0 1.5 2.0 2.5 3.5m                                                                                                                      |                                    |                                     | Drawing Title                        | corstorphine-wright.com                                          |         |                  |            |
|                                                                                                                                                 |                                    |                                     | Duct Distribution in Corridor        | Drawing No. Rev                                                  |         | Revision         |            |
|                                                                                                                                                 |                                    |                                     |                                      | 21593-CWA-VH-08-A-0396 P-00                                      |         | P-00             |            |
|                                                                                                                                                 |                                    |                                     | Drawing Status                       | Drawn                                                            | Checked | Paper Size Scale | Date       |
| The copyright of this drawing is vested with Corstorphine & Wright Ltd and must not be copied or reproduced without the consent of the company. | P-00 FOR PLANNING Rev. Description | 01/07/2022 RS ATJ<br>Date Drw. Chk. | PLANNING                             |                                                                  | RS      |                  | 01/07/2022 |