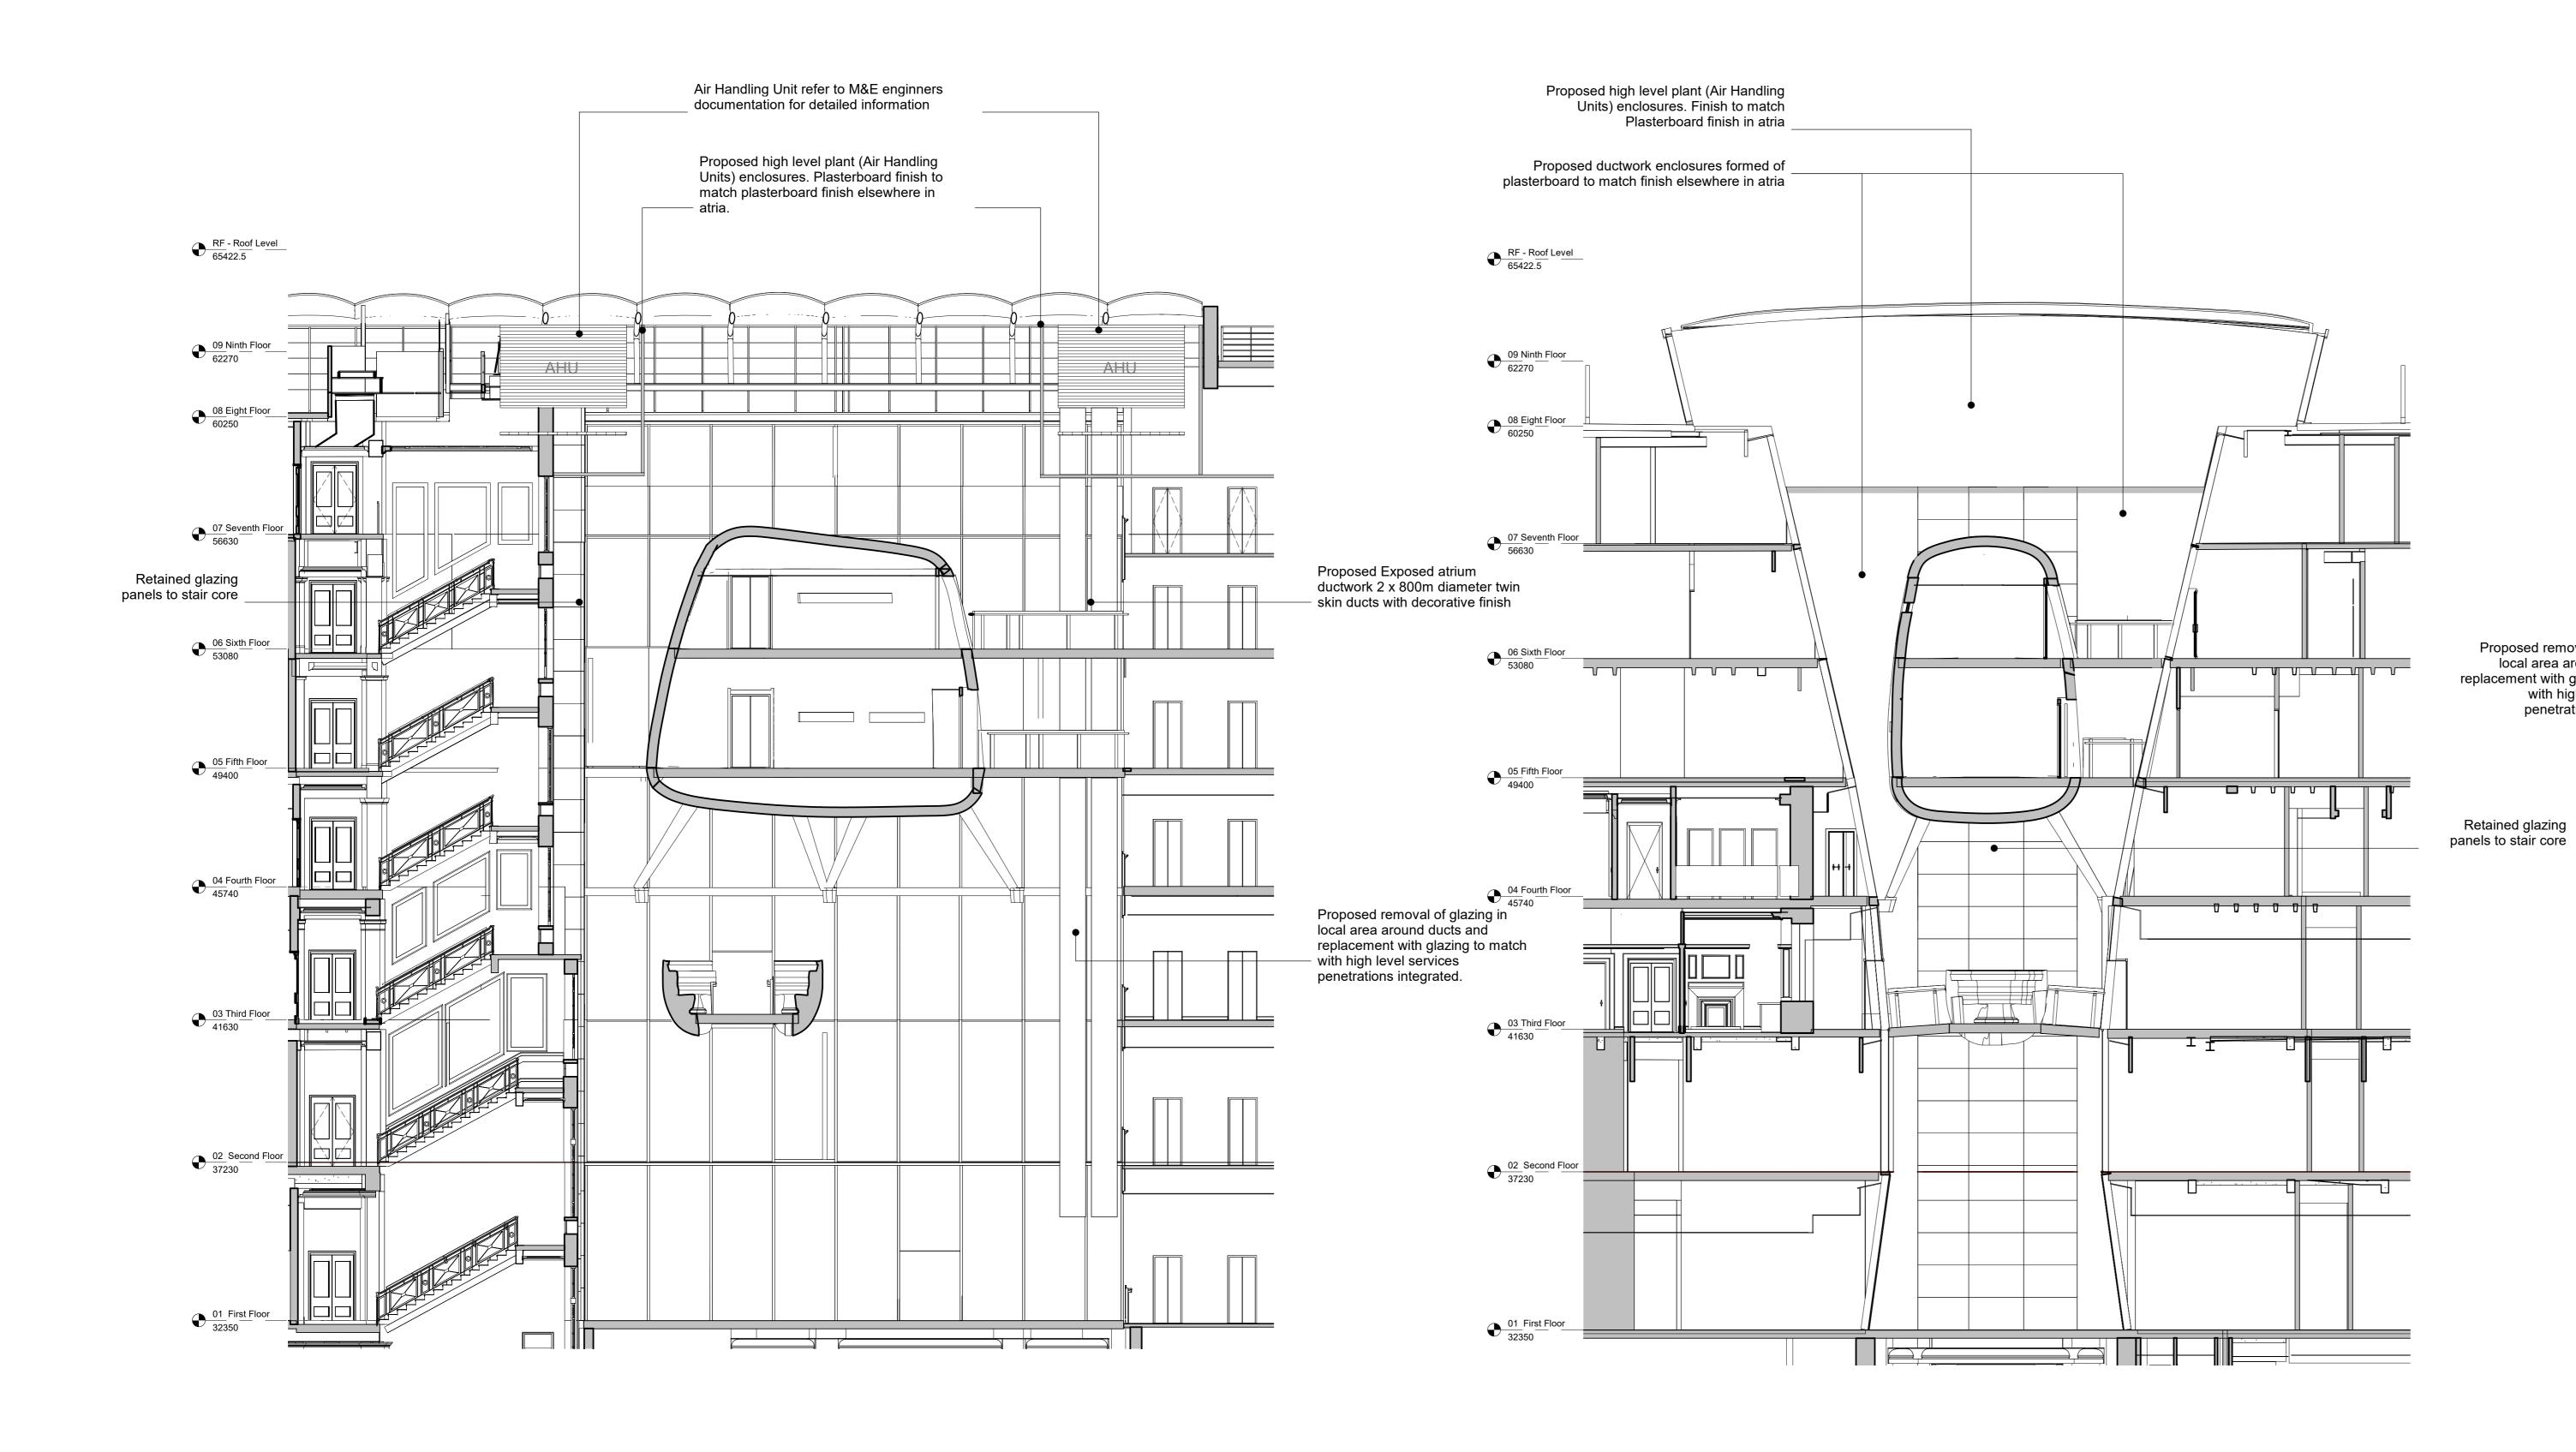

 North Atria Proposed Long Section (Facing East)

 1:100

without the consent of the company.

e copyright of this drawing is vested with Corstorphine & Wright Ltd and must not be copied or reproduced hout the consent of the company. P-00 FOR PLANNING Rev. Description

01/07/2022 RS ATJ Date Drw. Chk.

3 North Atria Proposed Short Section (Facing North)

4 North Atria Proposed Short Section (Facing South)

|  | <sup>Client:</sup> Oxford Victoria House Ltd.    | Corstorphine & Wrigh                                                   |                 |            |       |      |          |
|--|--------------------------------------------------|------------------------------------------------------------------------|-----------------|------------|-------|------|----------|
|  | Project:<br>21593 - Victoria House               | London Studio<br>One Mortimer Street, London, W1T 3JA<br>020 7842 0820 |                 |            |       |      |          |
|  | Drawing Title:<br>Proposed Sections North Atrium | corstorphine-wright.com                                                |                 |            |       |      |          |
|  |                                                  | Drawing No.                                                            |                 |            |       |      | Revision |
|  |                                                  | 21593-CWA-VH-A-0370                                                    |                 |            |       | P-00 |          |
|  | Drawing Status:                                  | Drawn                                                                  | Checked         | Paper Size | Scale | Date |          |
|  | PLANNING                                         | ATJ                                                                    | ATJ RS A0 As 01 |            |       |      | 07/2022  |
|  |                                                  | indicated                                                              |                 |            |       |      |          |