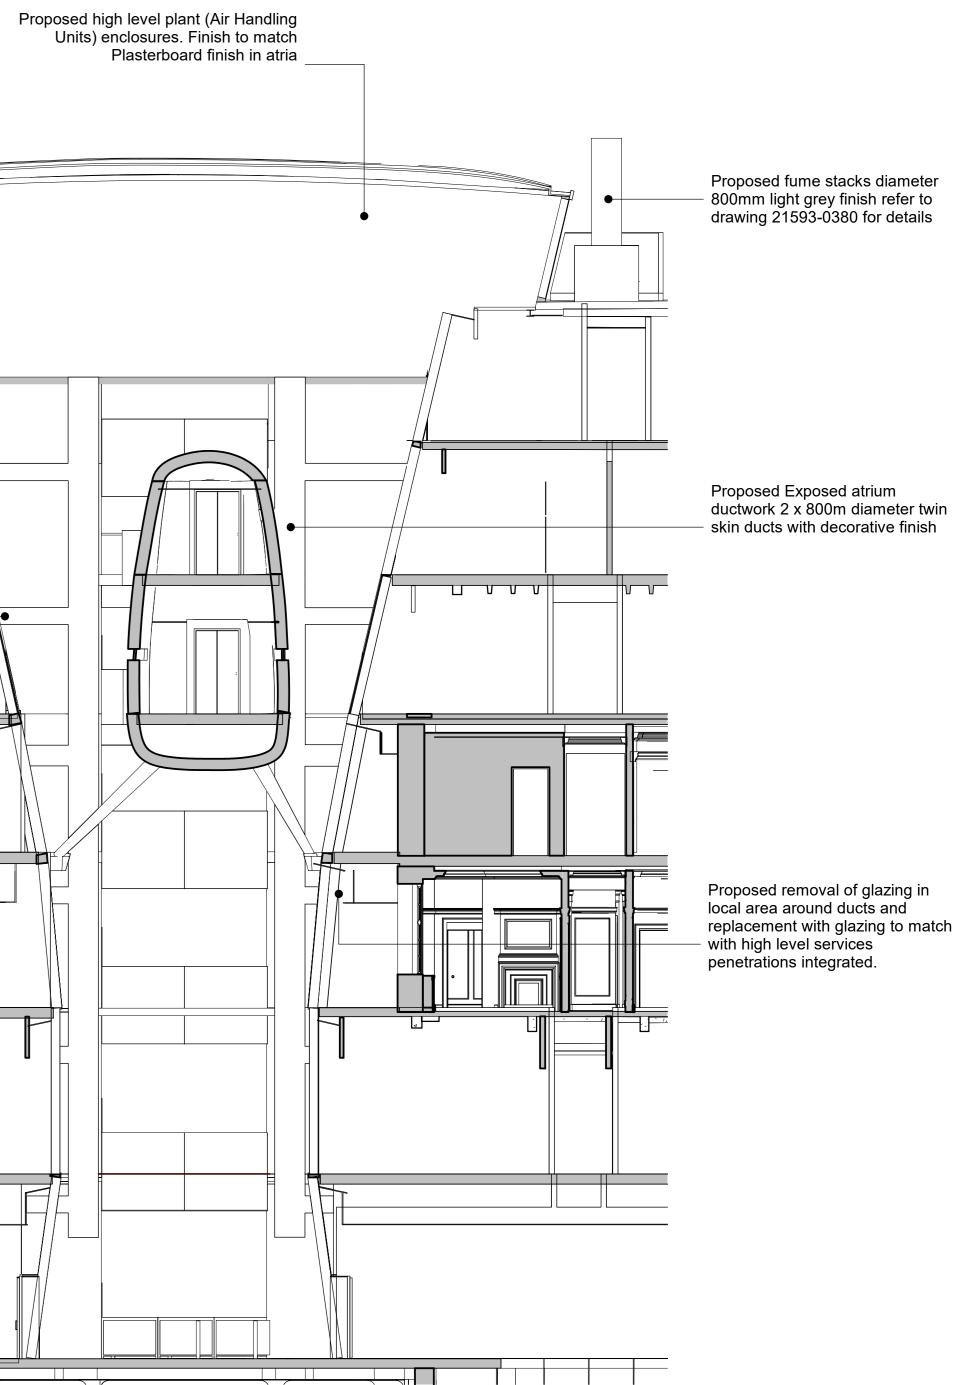

01/07/2022 RS ATJ Date Drw. Chk.

3 North Atria Proposed Short Section (Facing North)

4 North Atria Proposed Short Section (Facing South)

|  | <sup>Client:</sup> Oxford Victoria House Ltd.    | Corstorphine & Wrigh                                                   |                 |            |       |      |          |
|--|--------------------------------------------------|------------------------------------------------------------------------|-----------------|------------|-------|------|----------|
|  | Project:<br>21593 - Victoria House               | London Studio<br>One Mortimer Street, London, W1T 3JA<br>020 7842 0820 |                 |            |       |      |          |
|  | Drawing Title:<br>Proposed Sections North Atrium | corstorphine-wright.com                                                |                 |            |       |      |          |
|  |                                                  | Drawing No.                                                            |                 |            |       |      | Revision |
|  |                                                  | 21593-CWA-VH-A-0370                                                    |                 |            |       | P-00 |          |
|  | Drawing Status:                                  | Drawn                                                                  | Checked         | Paper Size | Scale | Date |          |
|  | PLANNING                                         | ATJ                                                                    | ATJ RS A0 As 01 |            |       |      | 07/2022  |
|  |                                                  | indicated                                                              |                 |            |       |      |          |