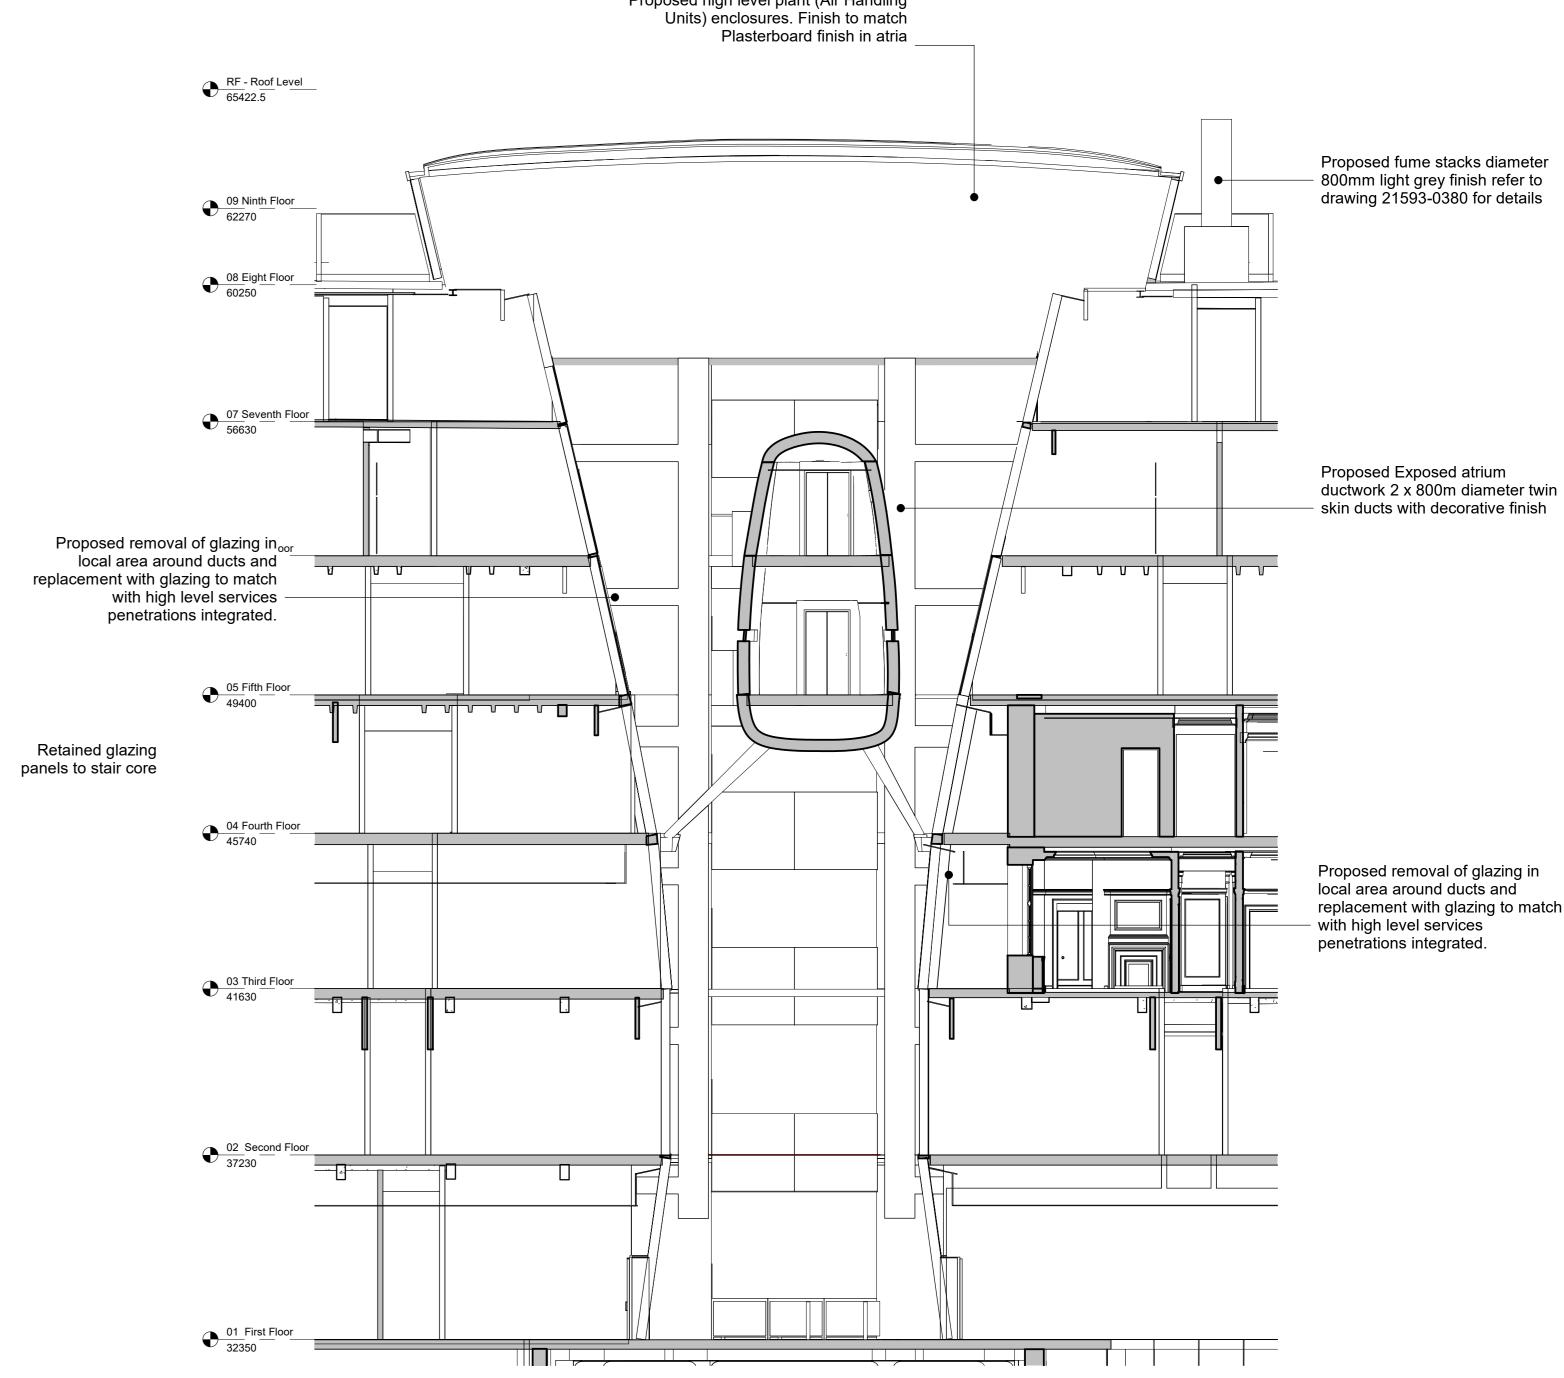

01/07/2022 RS ATJ Date Drw. Chk.

3 North Atria Proposed Short Section (Facing North)

4 North Atria Proposed Short Section (Facing South)

|  | <sup>Client:</sup> Oxford Victoria House Ltd.    | Corstorphine & Wrigh                                                   |                 |            |       |      |          |
|--|--------------------------------------------------|------------------------------------------------------------------------|-----------------|------------|-------|------|----------|
|  | Project:<br>21593 - Victoria House               | London Studio<br>One Mortimer Street, London, W1T 3JA<br>020 7842 0820 |                 |            |       |      |          |
|  | Drawing Title:<br>Proposed Sections North Atrium | corstorphine-wright.com                                                |                 |            |       |      |          |
|  |                                                  | Drawing No.                                                            |                 |            |       |      | Revision |
|  |                                                  | 21593-CWA-VH-A-0370                                                    |                 |            |       | P-00 |          |
|  | Drawing Status:                                  | Drawn                                                                  | Checked         | Paper Size | Scale | Date |          |
|  | PLANNING                                         | ATJ                                                                    | ATJ RS A0 As 01 |            |       |      | 07/2022  |
|  |                                                  | indicated                                                              |                 |            |       |      |          |