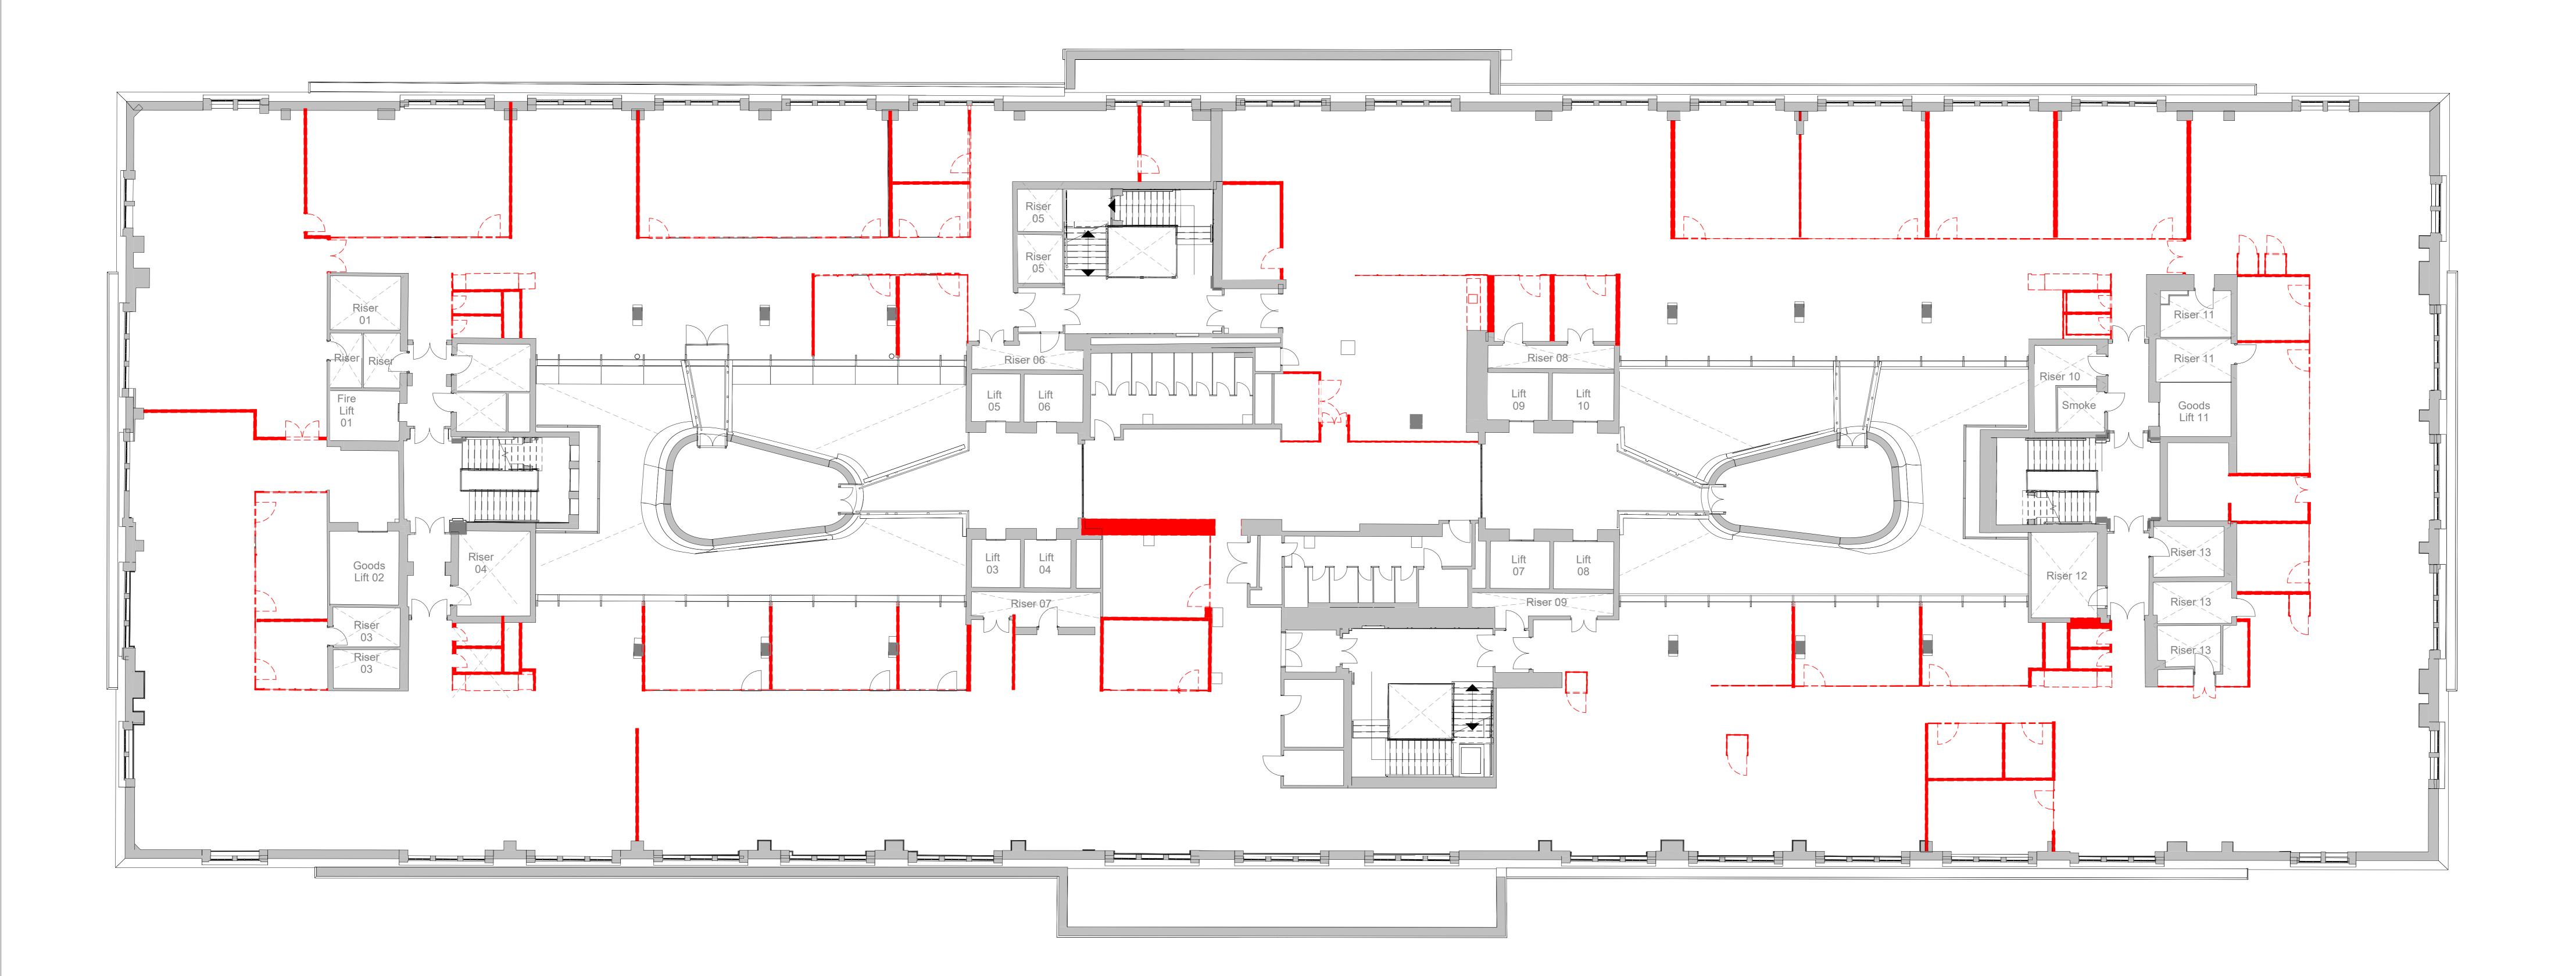

1 06 Sixth Floor - Demolition

| 0 0.5 1.0 1.5 2.0 2.5 5.0m                                                                                                                           |                                                                                      |                 |
|------------------------------------------------------------------------------------------------------------------------------------------------------|--------------------------------------------------------------------------------------|-----------------|
|                                                                                                                                                      | 5.0m                                                                                 |                 |
| ne copyright of this drawing is vested with Corstorphine & Wright Ltd and must not be copied or reproduced P-00 FC thout the consent of the company. | & Wright Ltd and must not be copied or reproduced P-00 FOR PLANNING Rev. Description | 01/07/2022 RS / |

Fabric to be removed