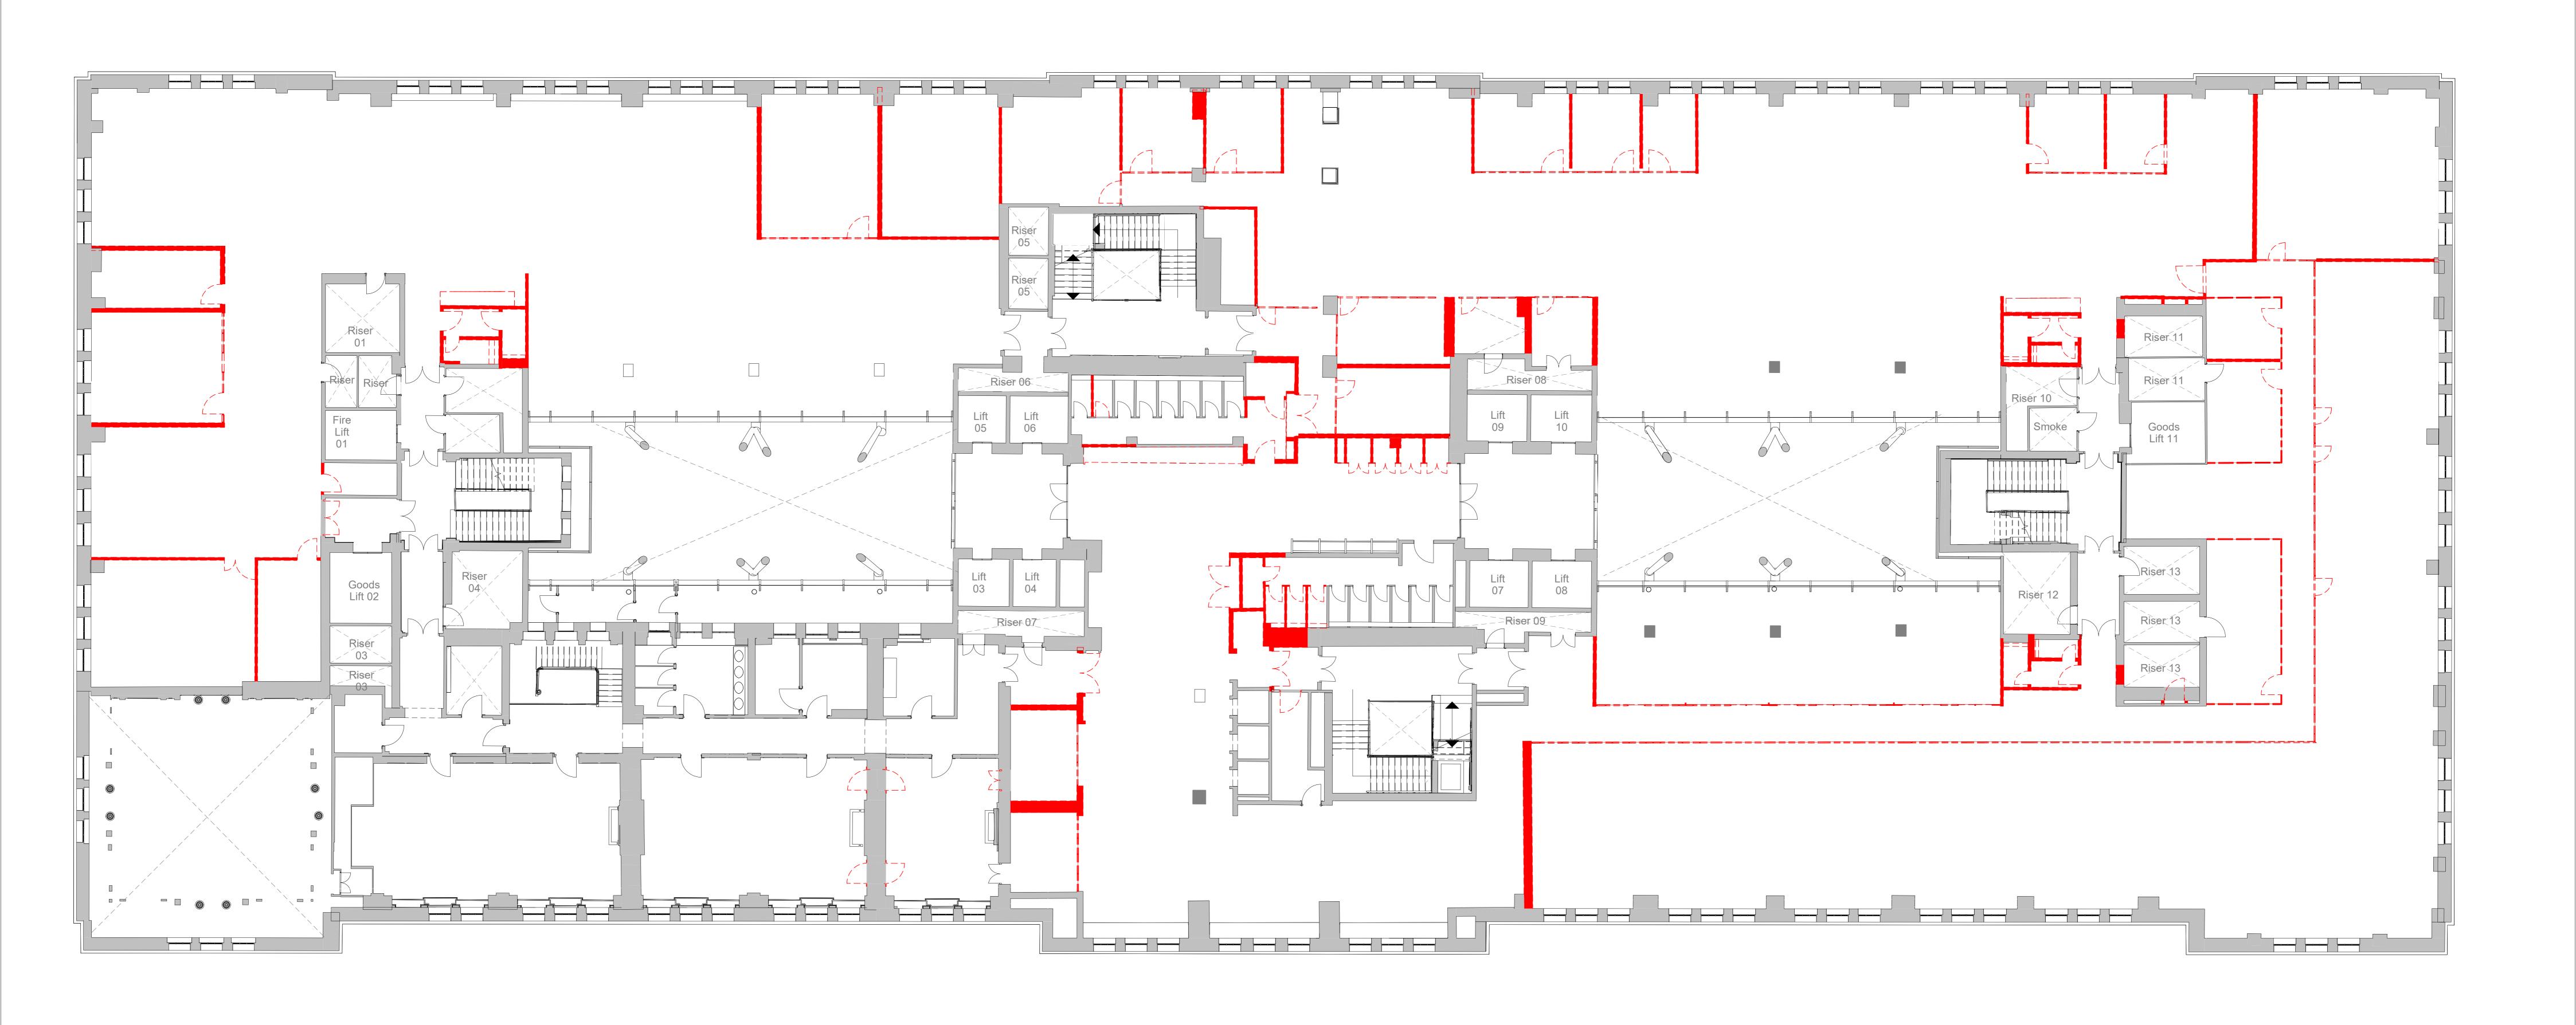

04 Fourth Floor - Demolition

|                                                                                                                                                |                   |                   | Client: Oxford Victoria House Ltd. | Corstorphine &\                                                  | Wright     |
|------------------------------------------------------------------------------------------------------------------------------------------------|-------------------|-------------------|------------------------------------|------------------------------------------------------------------|------------|
| ADETH )                                                                                                                                        |                   |                   | Project: 21593 - Victoria House    | London Studio One Mortimer Street, London, W1T 3JA 020 7842 0820 |            |
|                                                                                                                                                |                   |                   | Drawing Title:                     | corstorphine-wright.com                                          |            |
| 0 0.5 1.0 1.5 2.0 2.5 5.0m                                                                                                                     |                   |                   | Proposed Demolition Fourth Floor   | Drawing No.                                                      | Revision   |
| 0 0.5 1.0 1.5 2.0 2.5 5.0m                                                                                                                     |                   |                   | Plan                               | 21593-CWA-VH-04-DR-A-0350                                        | P-00       |
|                                                                                                                                                |                   |                   | Drawing Status:                    | Drawn Checked Paper Size Scale                                   | Date       |
| The copyright of this drawing is vested with Corstorphine & Wright Ltd and must not be copied or reproduct without the consent of the company. | P-00 FOR PLANNING | 01/07/2022 RS ATJ |                                    | ATJ RS A0 1:100                                                  | 20/07/2022 |

Fabric to be removed