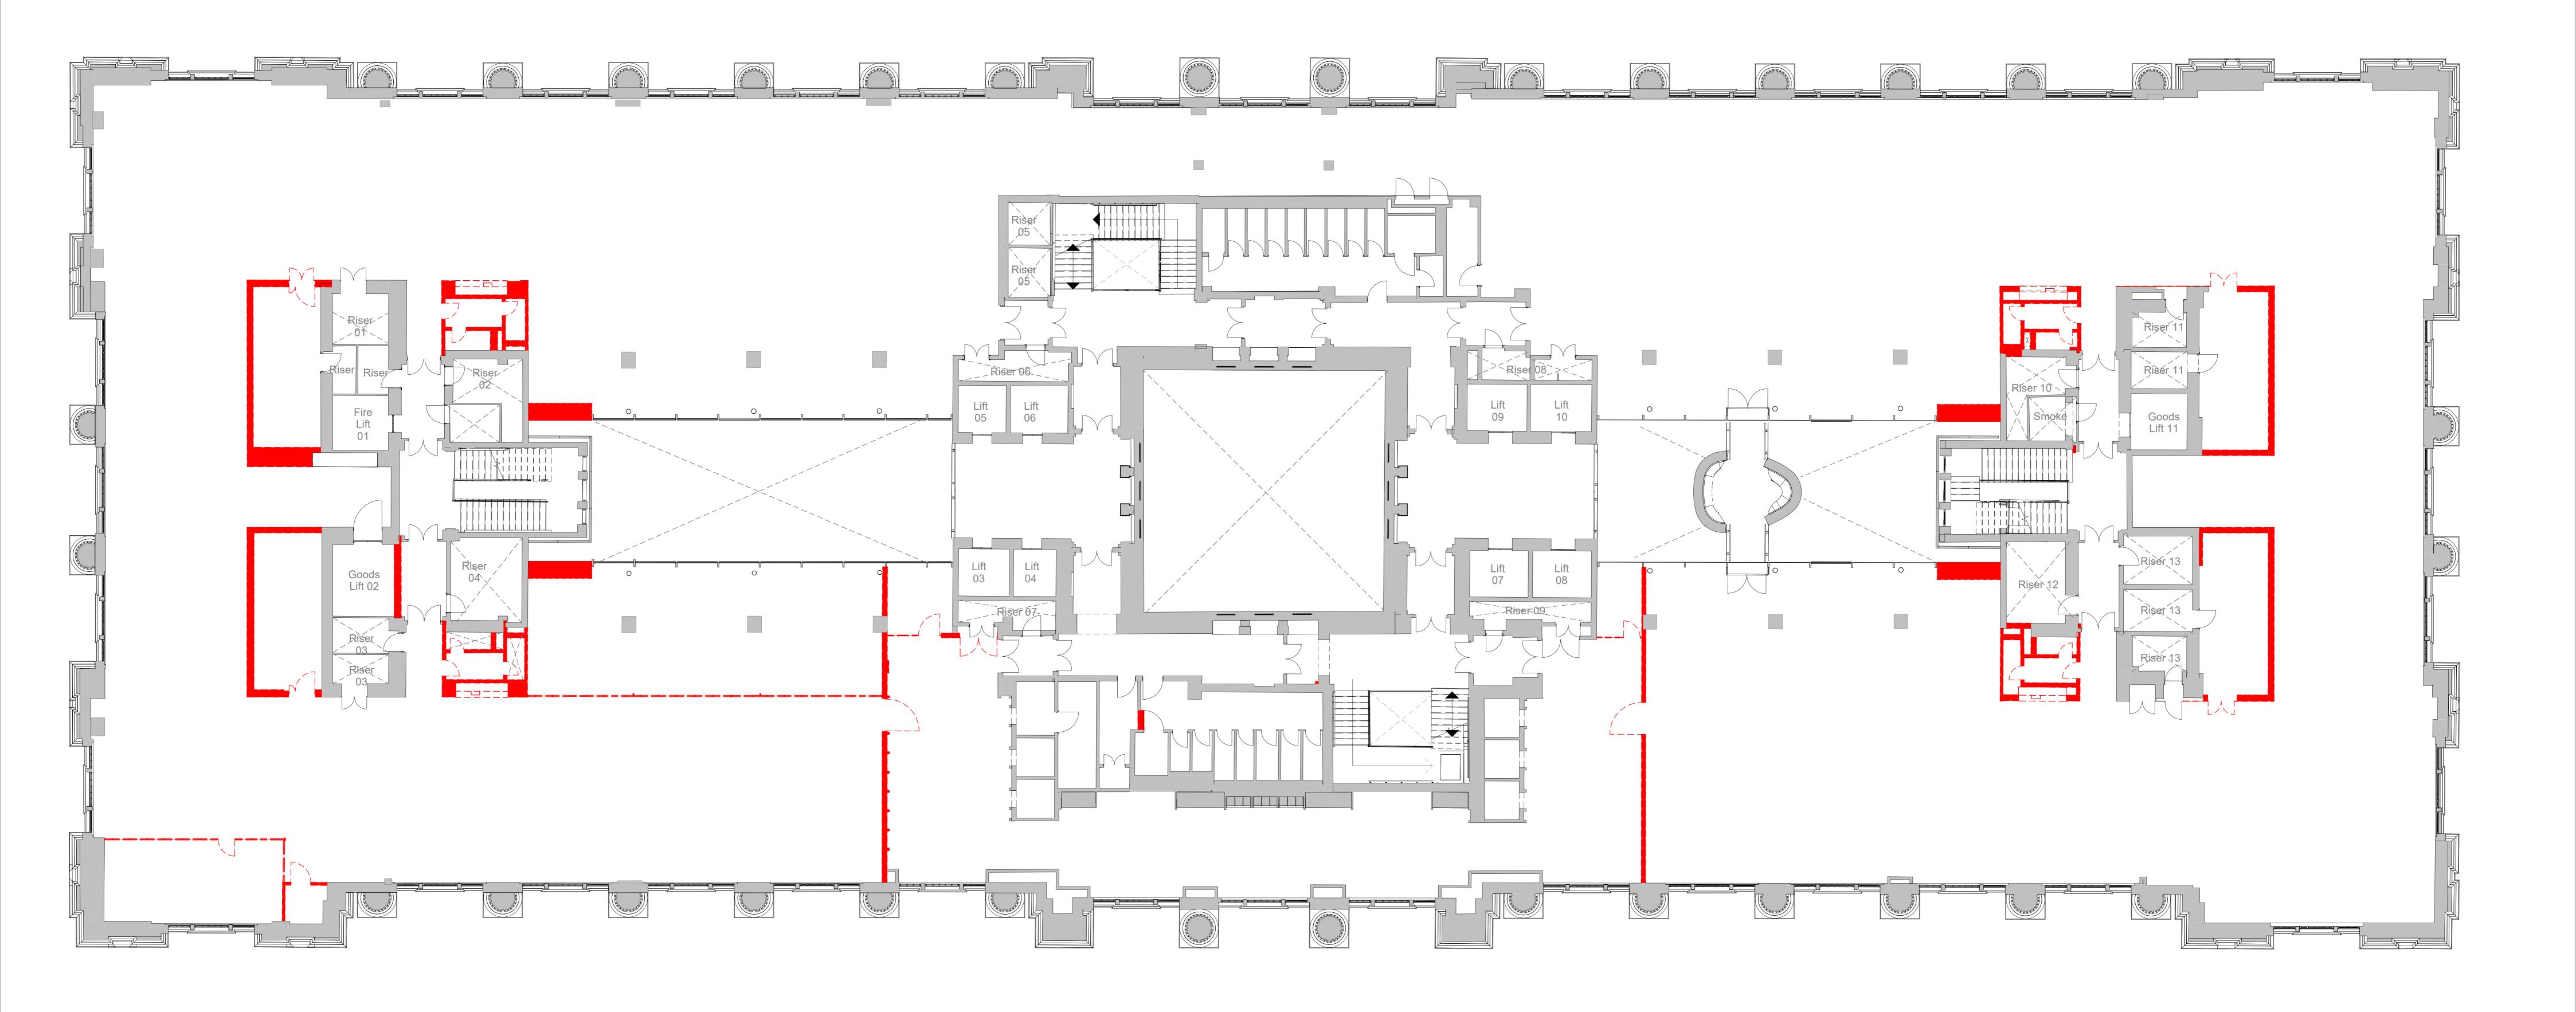

1 02 Second Floor - Demolition

| NORTH                                                                                                                                           |                                       |                    |                   |
|-------------------------------------------------------------------------------------------------------------------------------------------------|---------------------------------------|--------------------|-------------------|
| 0 0.5 1.0 1.5 2.0 2.5 5.0m                                                                                                                      |                                       |                    |                   |
| The copyright of this drawing is vested with Corstorphine & Wright Ltd and must not be copied or reproduced without the consent of the company. | P-00 FOR PLANNING<br>Rev. Description | 01/07/2022<br>Date | <br>AT.<br>v. Chl |

| <sup>Client:</sup><br>Oxford Victoria House Ltd. | Corstophine & Wright<br>London Studio<br>One Mortimer Street, London, W1T 3JA<br>020 7842 0820<br>corstorphine-wright.com |         |            |       |      |          |
|--------------------------------------------------|---------------------------------------------------------------------------------------------------------------------------|---------|------------|-------|------|----------|
| Project:<br>21593 - Victoria House               |                                                                                                                           |         |            |       |      |          |
| Drawing Title:                                   |                                                                                                                           |         |            |       |      |          |
| Proposed Demolition Second Floor                 | Drawing No.                                                                                                               |         |            |       |      | Revision |
| Plan                                             | 21593-CWA-VH-02-DR-A-0348                                                                                                 |         |            |       |      | P-00     |
| Drawing Status:                                  | Drawn                                                                                                                     | Checked | Paper Size | Scale | Date | 1        |
| PLANNING                                         | ATJ                                                                                                                       | RS      | A0         | 1:100 | 20/0 | 7/2022   |

Fabric to be removed