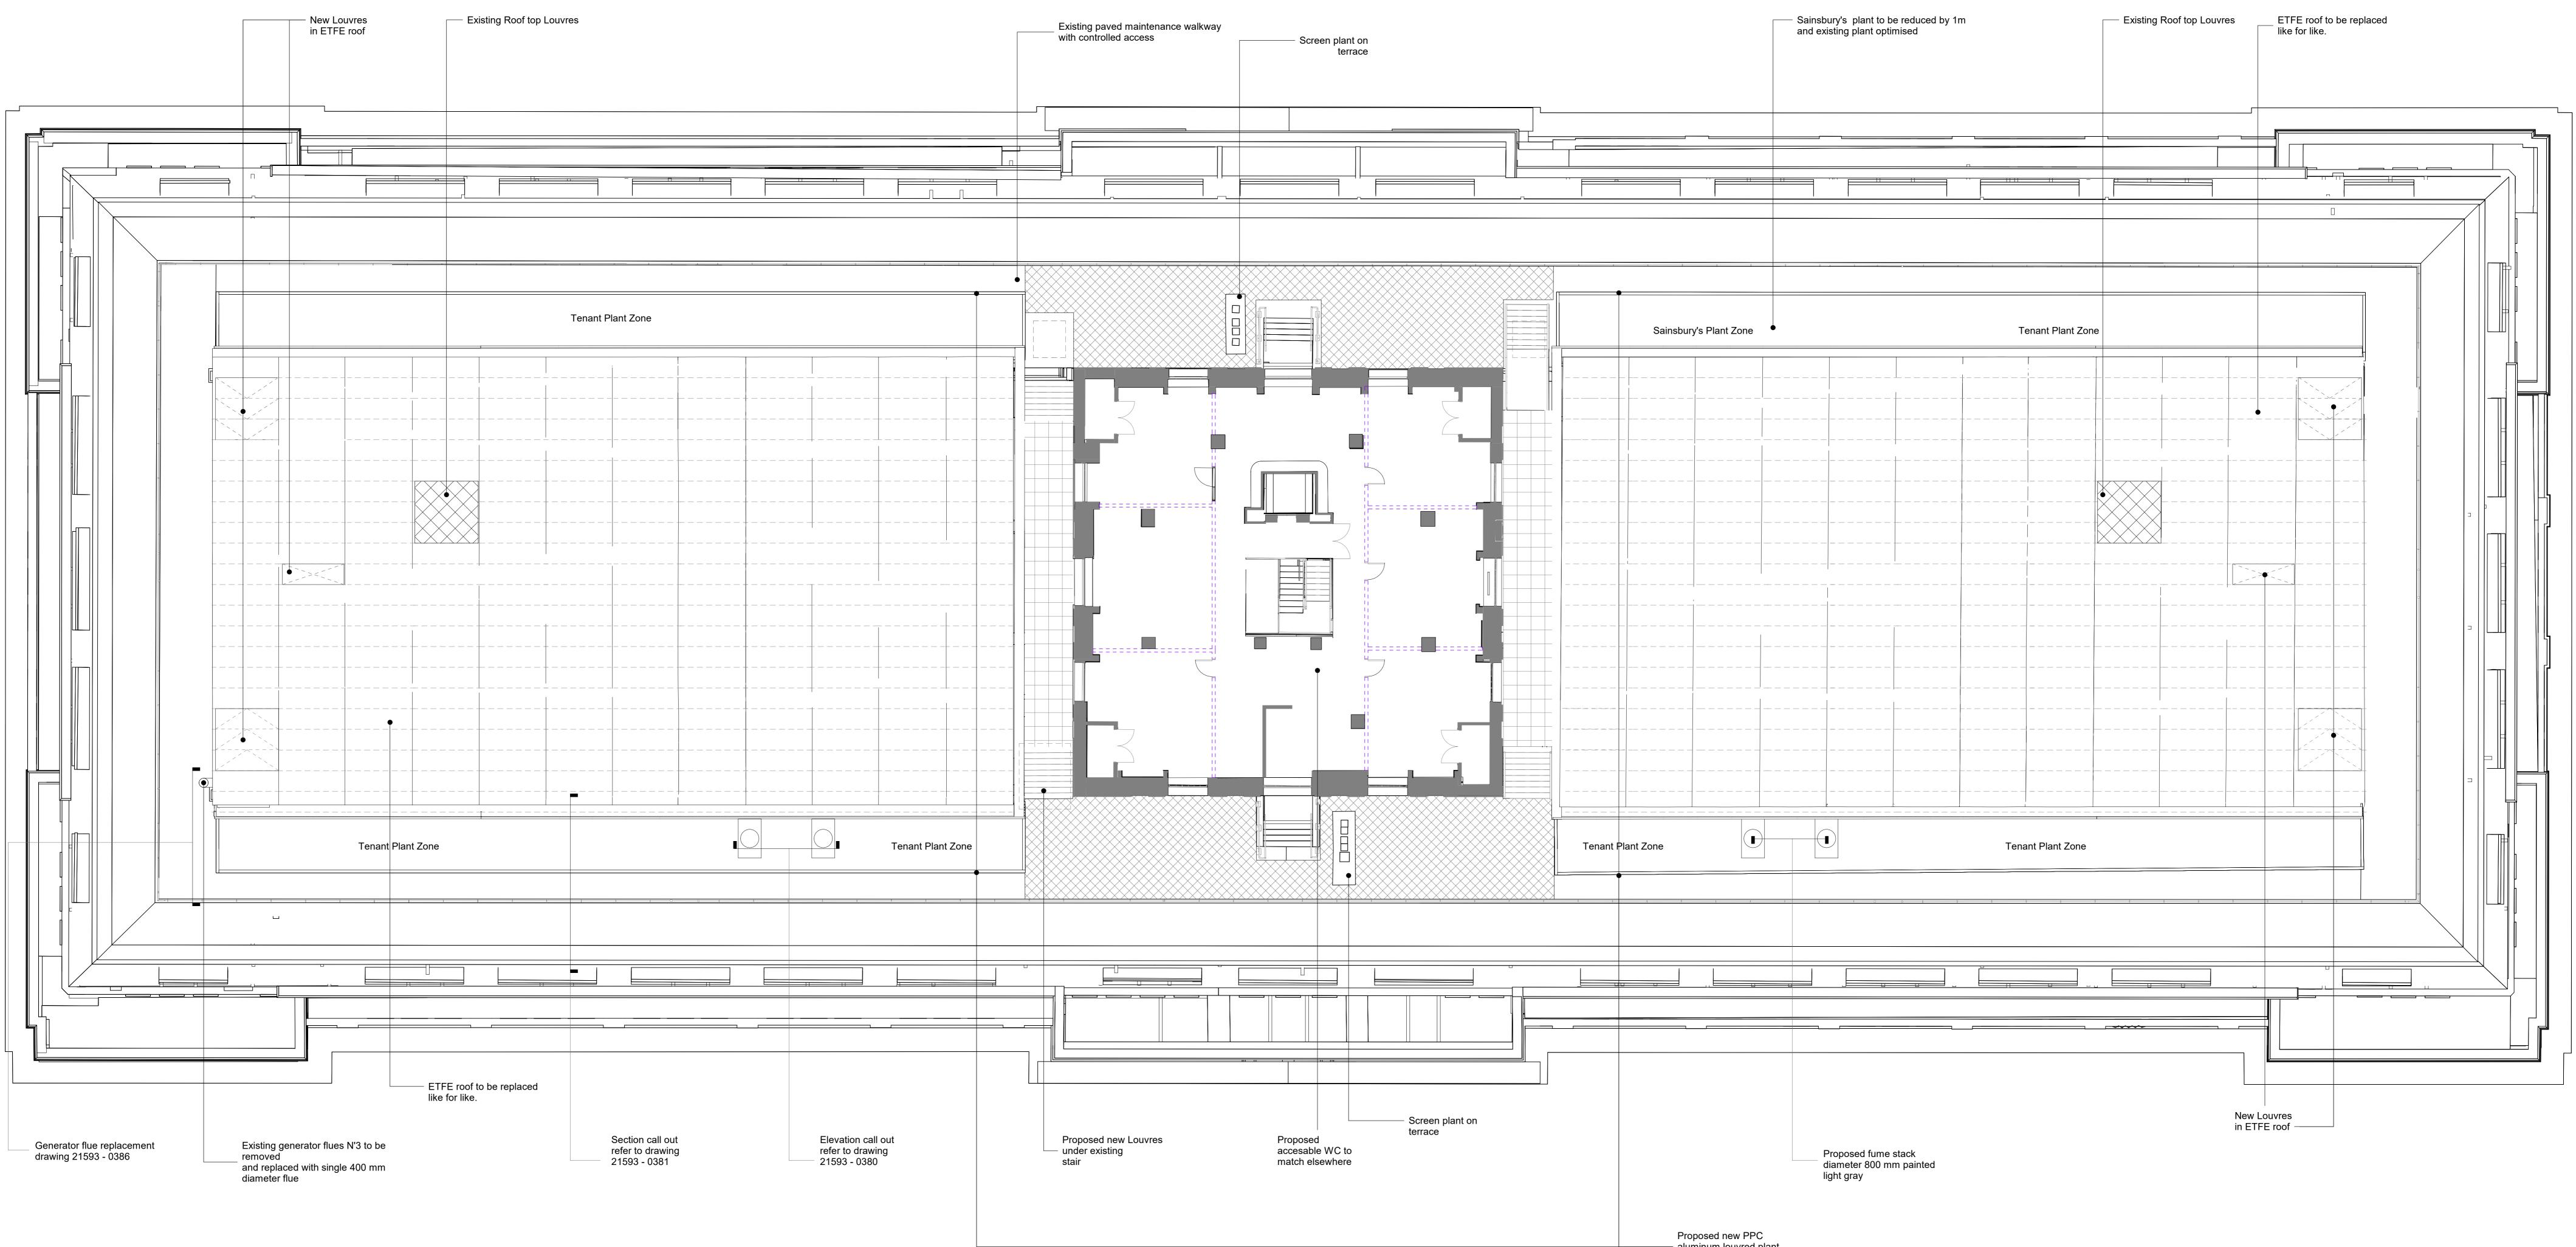

1 Ninth Floor - Proposed

 aluminum louvred plant screen

Proposed Partition Locations  $\Box$   $\equiv$   $\equiv$   $\equiv$   $\Box$  Proposed flexible partition locations as consented under LBC 2019/6203/L

 $\Box \equiv \Xi \equiv \Box$  Proposed additional flexible partition locations

Ramps – Proposed 'illustrative' location of transition in level from slab to raised access floor. Location dependent on final tenant fit out.

## Note

For all items being removed, please refer to demolition drawings 21959-0340 - 0356 Existing services in modernised areas to be altered, refer to services consultant drawings and reports for details.