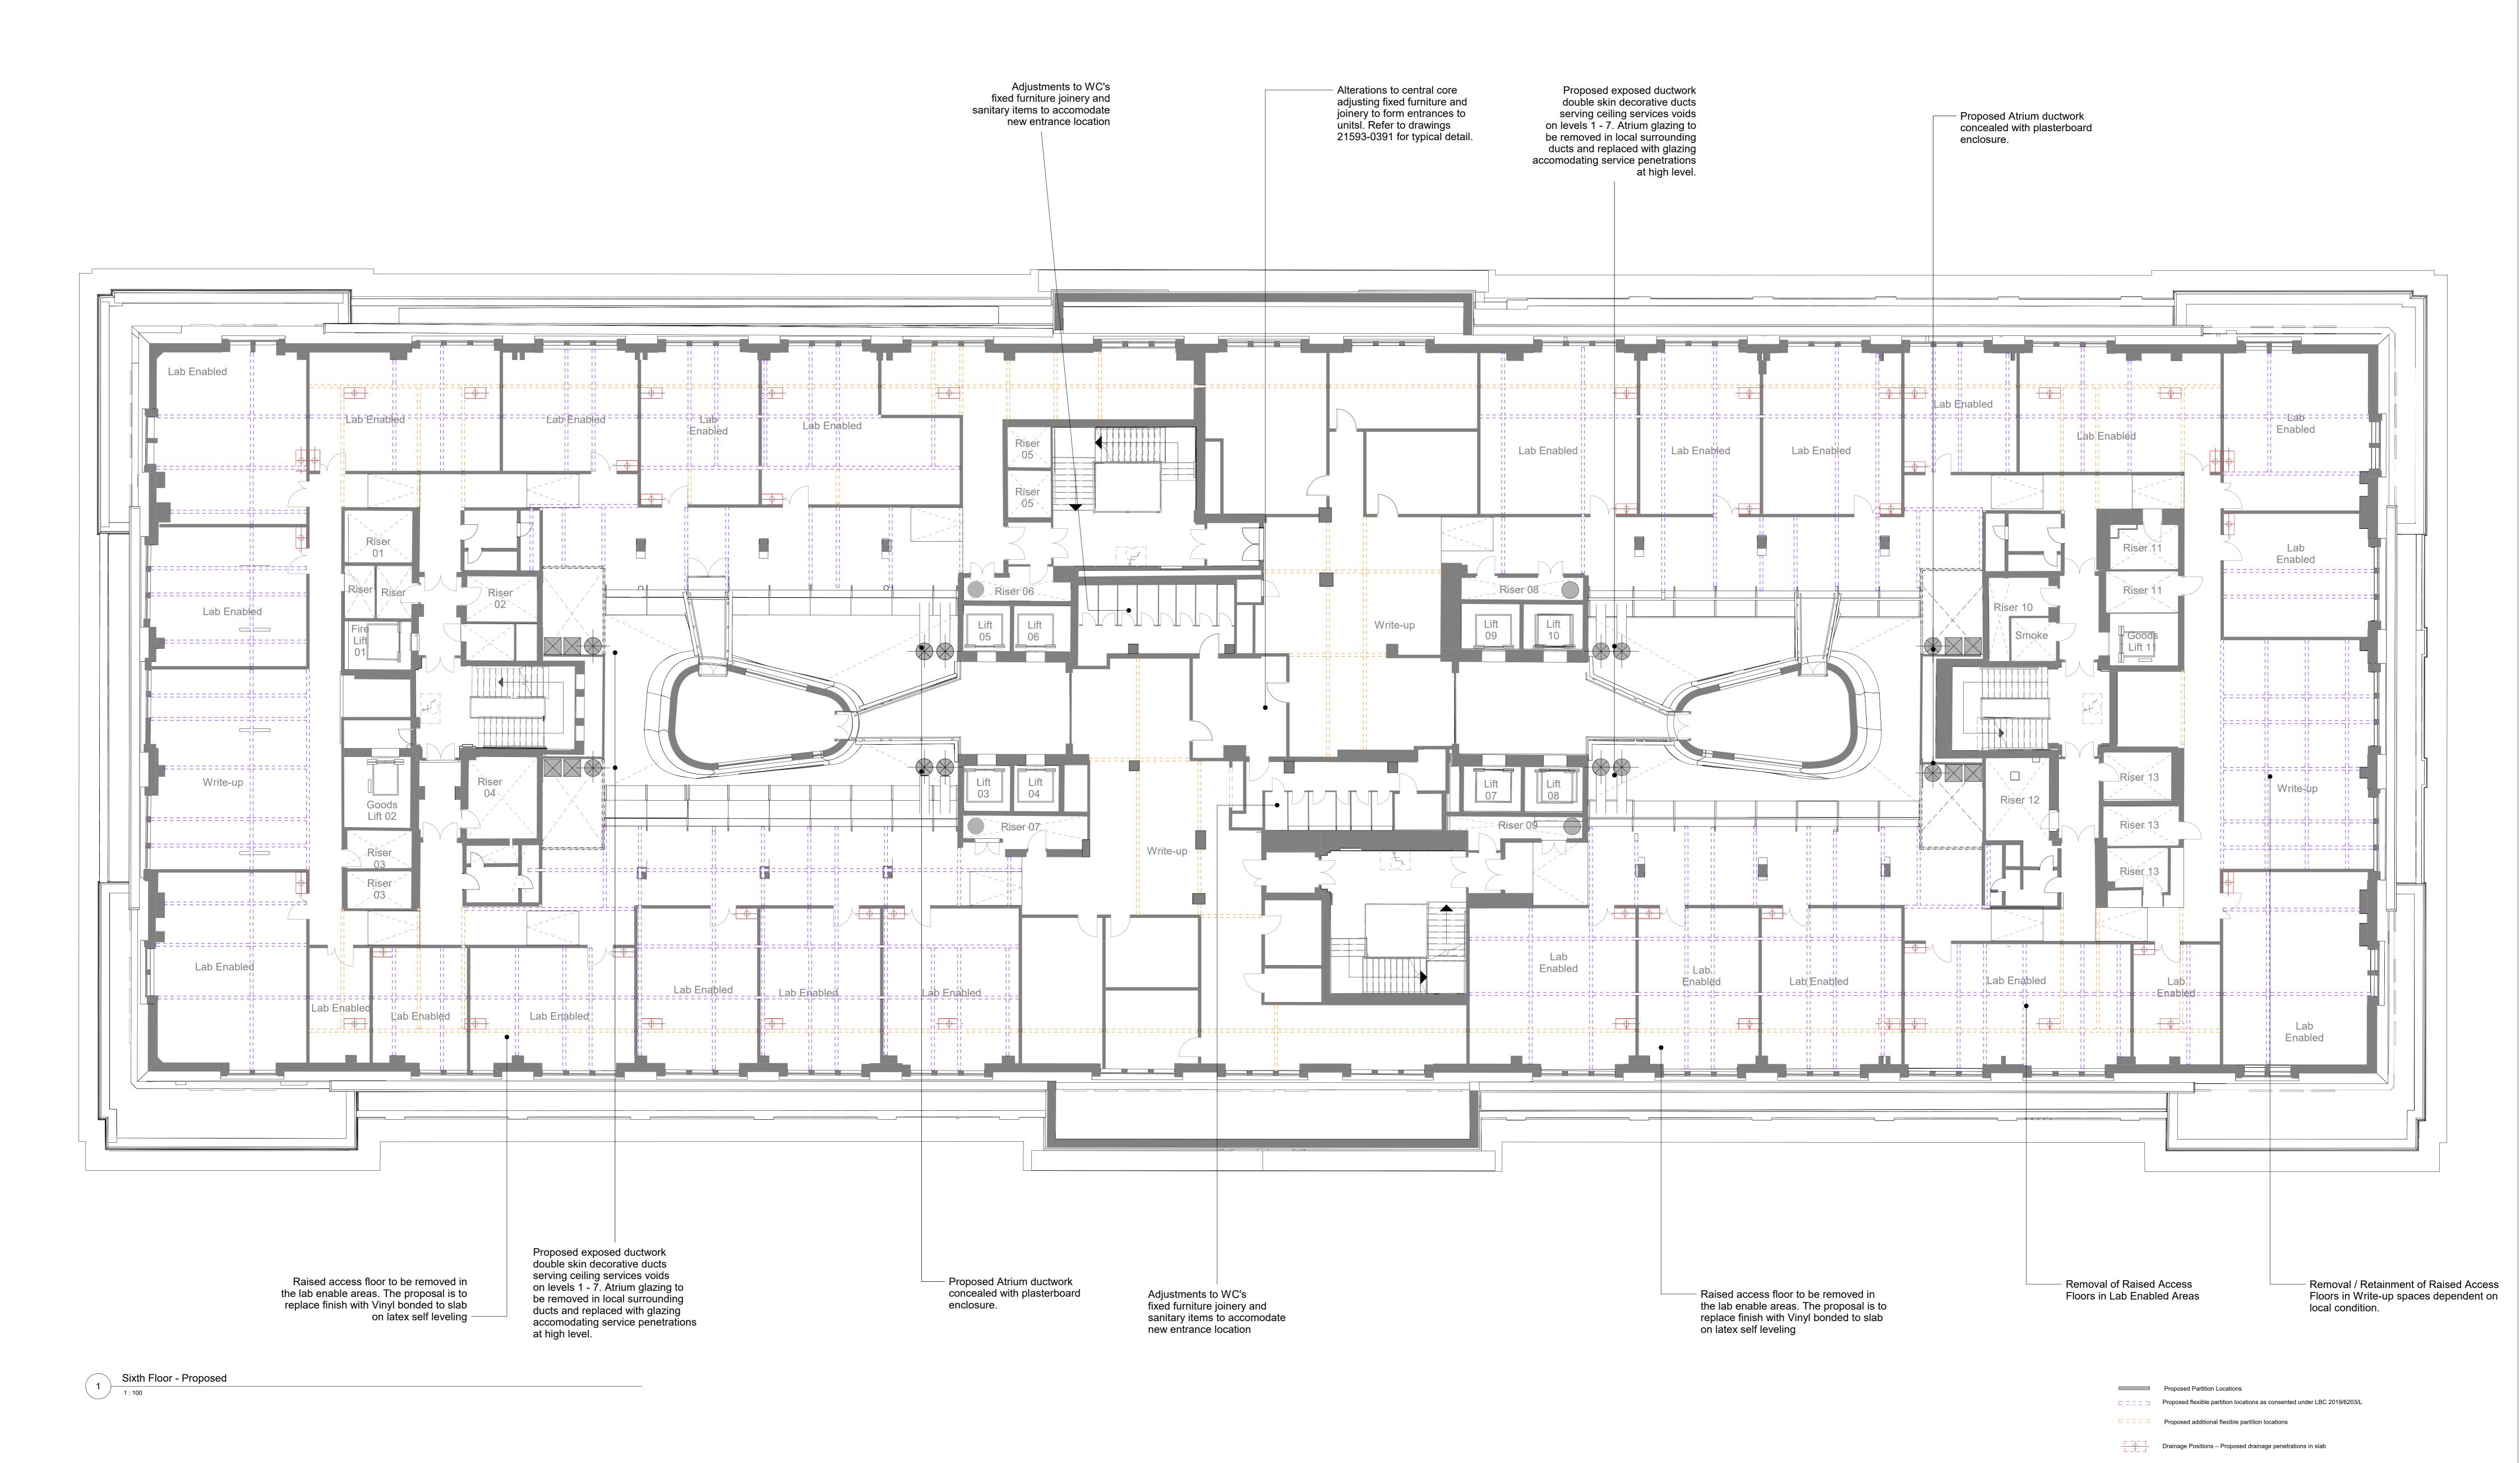

Ramps – Proposed 'illustrative' location of transition in level from slab to raised access floor. Location dependent on final tenant fit out.

Note

For all items being removed, please refer to demolition drawings 21959-0340 - 0356

Existing services in modernised areas to be altered, refer to services consultant drawings and reports for details.

Oxford Victoria House Ltd. Corstorphine & Wright London Studio One Mortimer Street, London, W1T 3JA 020 7842 0820 21593 - Victoria House corstorphine-wright.com Proposed - Sixth Floor Plan Drawing No. 21593-CWA-VH-06-DR-A-0332 Drawn Checked Paper Size Scale Drawing Status: 01/07/2022 RS ATJ
Date Drw. Chk. the copyright of this drawing is vested with Corstorphine & Wright Ltd and must not be copied or reproduced P-00 FOR PLANNING PLANNING 01/07/2022 ATJ RS A0 1:100 without the consent of the company.