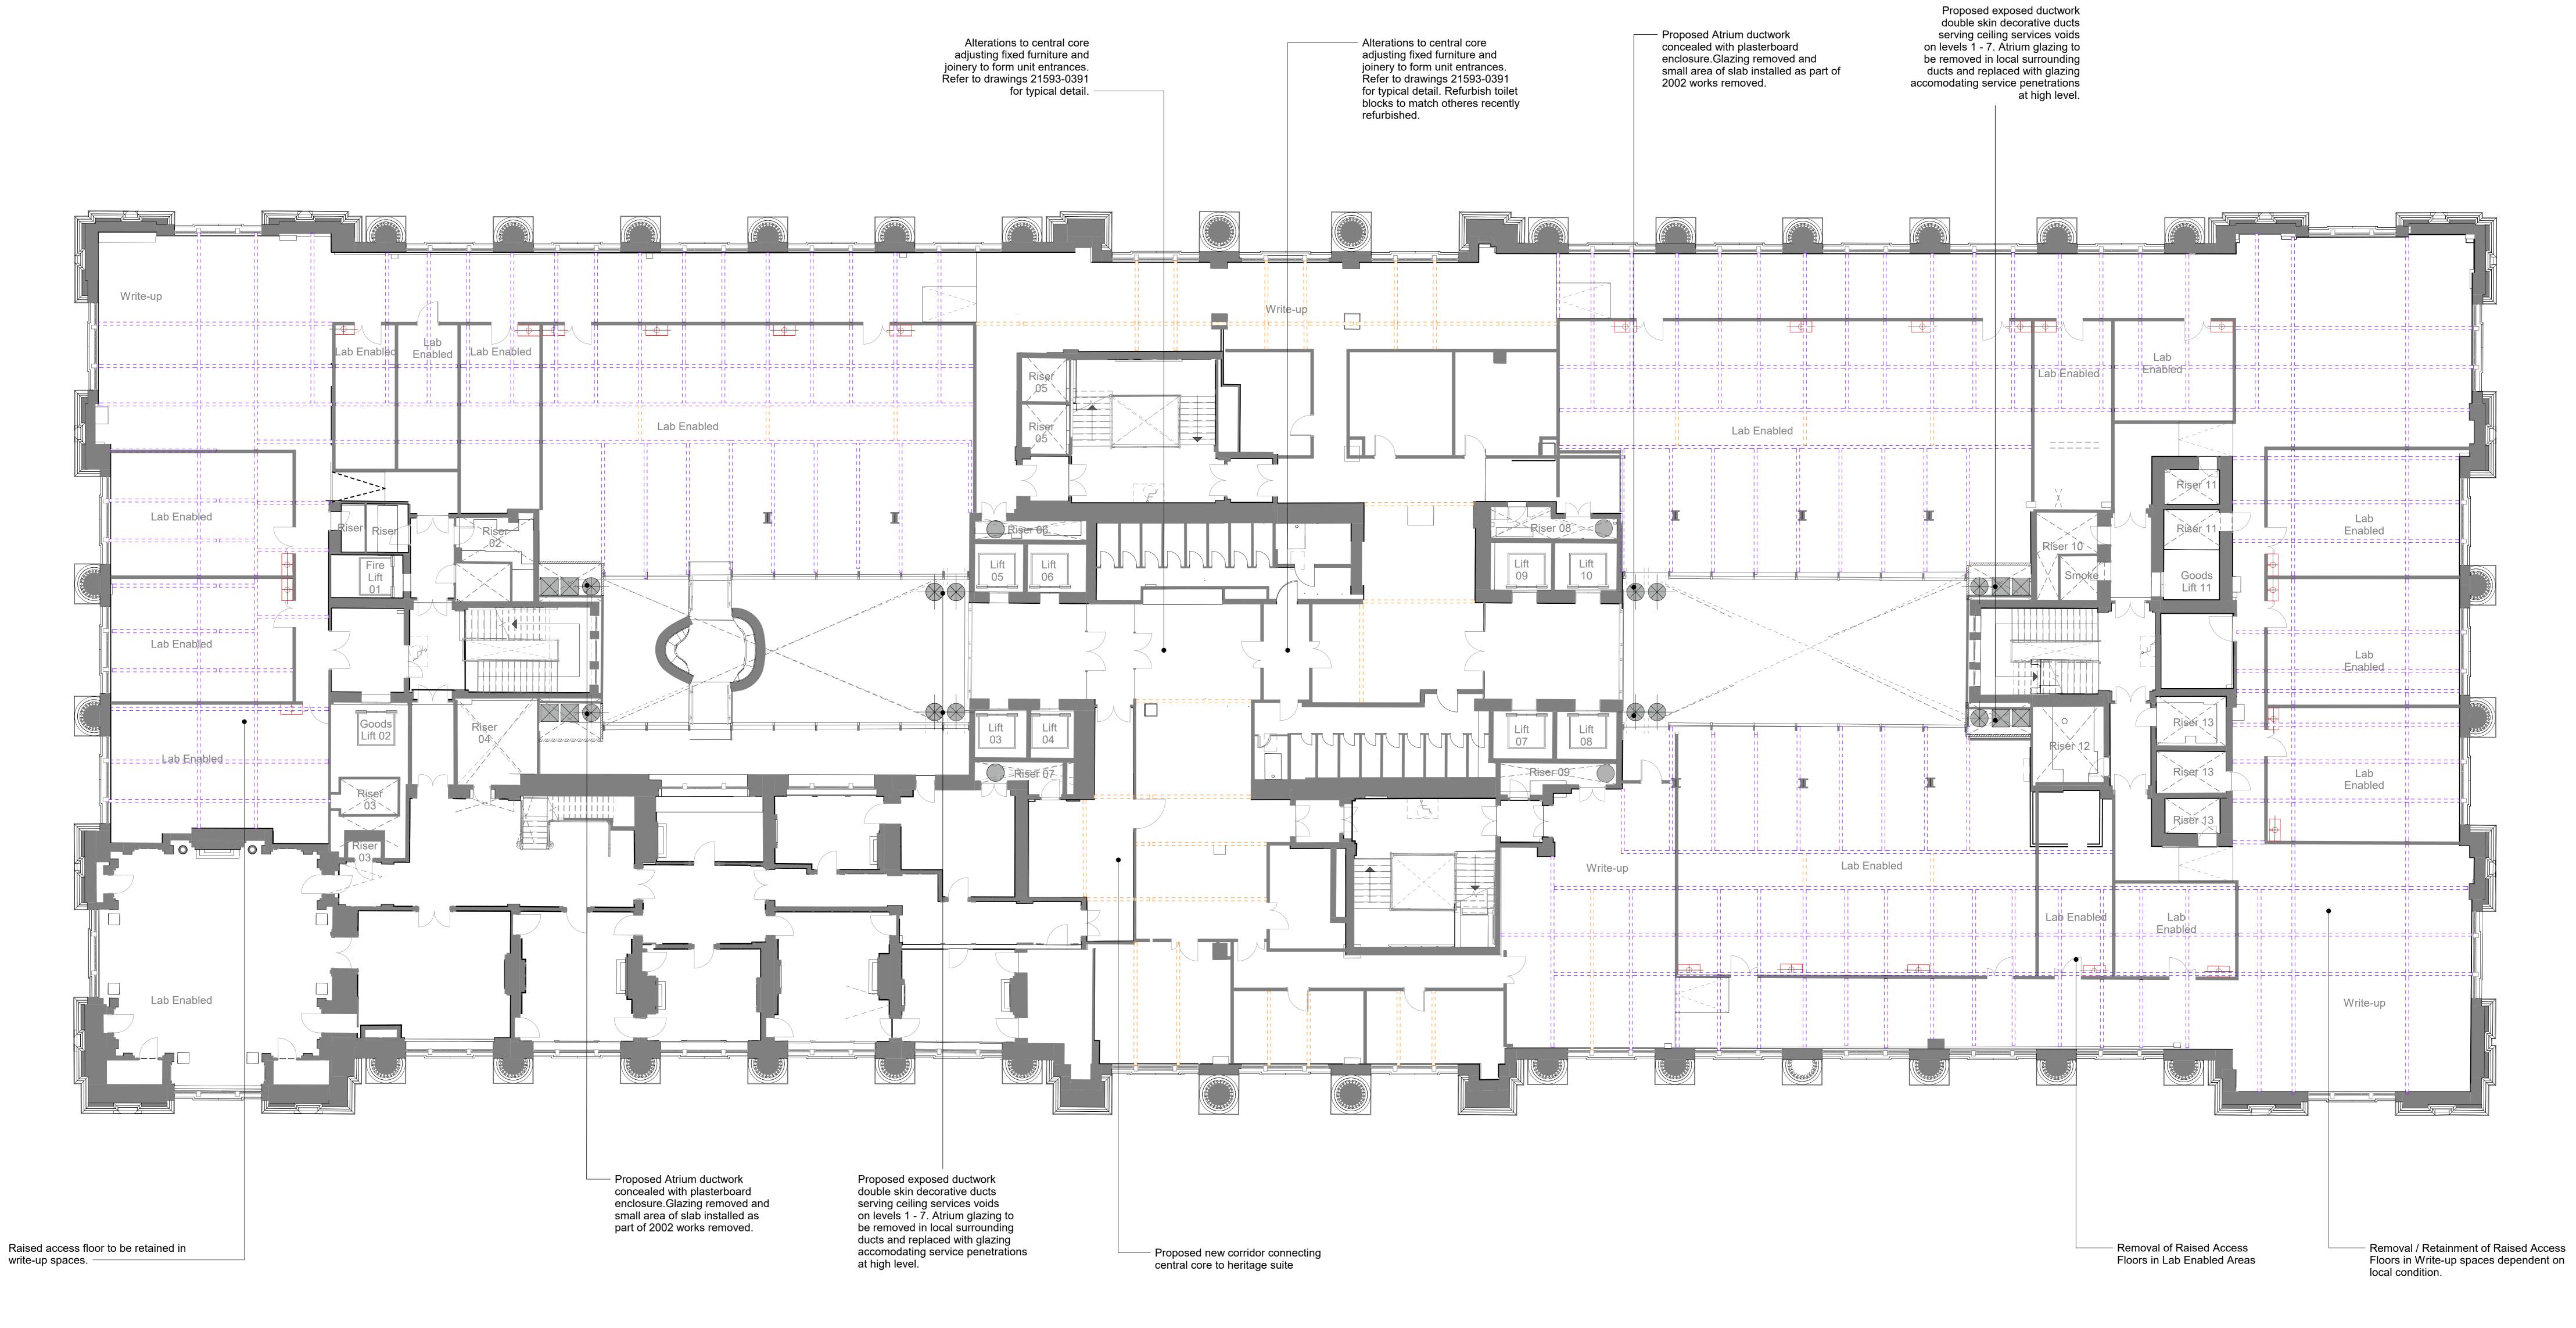

Third Floor - Proposed1

1: 100

Proposed Partition Locations
Proposed flexible partition locations as consented under LBC 2019/6203/L

Proposed additional flexible partition locations

Drainage Positions – Proposed drainage penetrations in slab

Ramps – Proposed 'illustrative' location of transition in level from slab to raised access floor. Location dependent on final tenant fit out.

Note

For all items being removed, please refer to demolition drawings 21959-0340 - 0356

Existing services in modernised areas to be altered, refer to services consultant drawings and reports for details.

Client:

Oxford Victoria House Ltd.

Cierc Oxford Victoria House Ltd.

Proces:
21593 - Victoria House