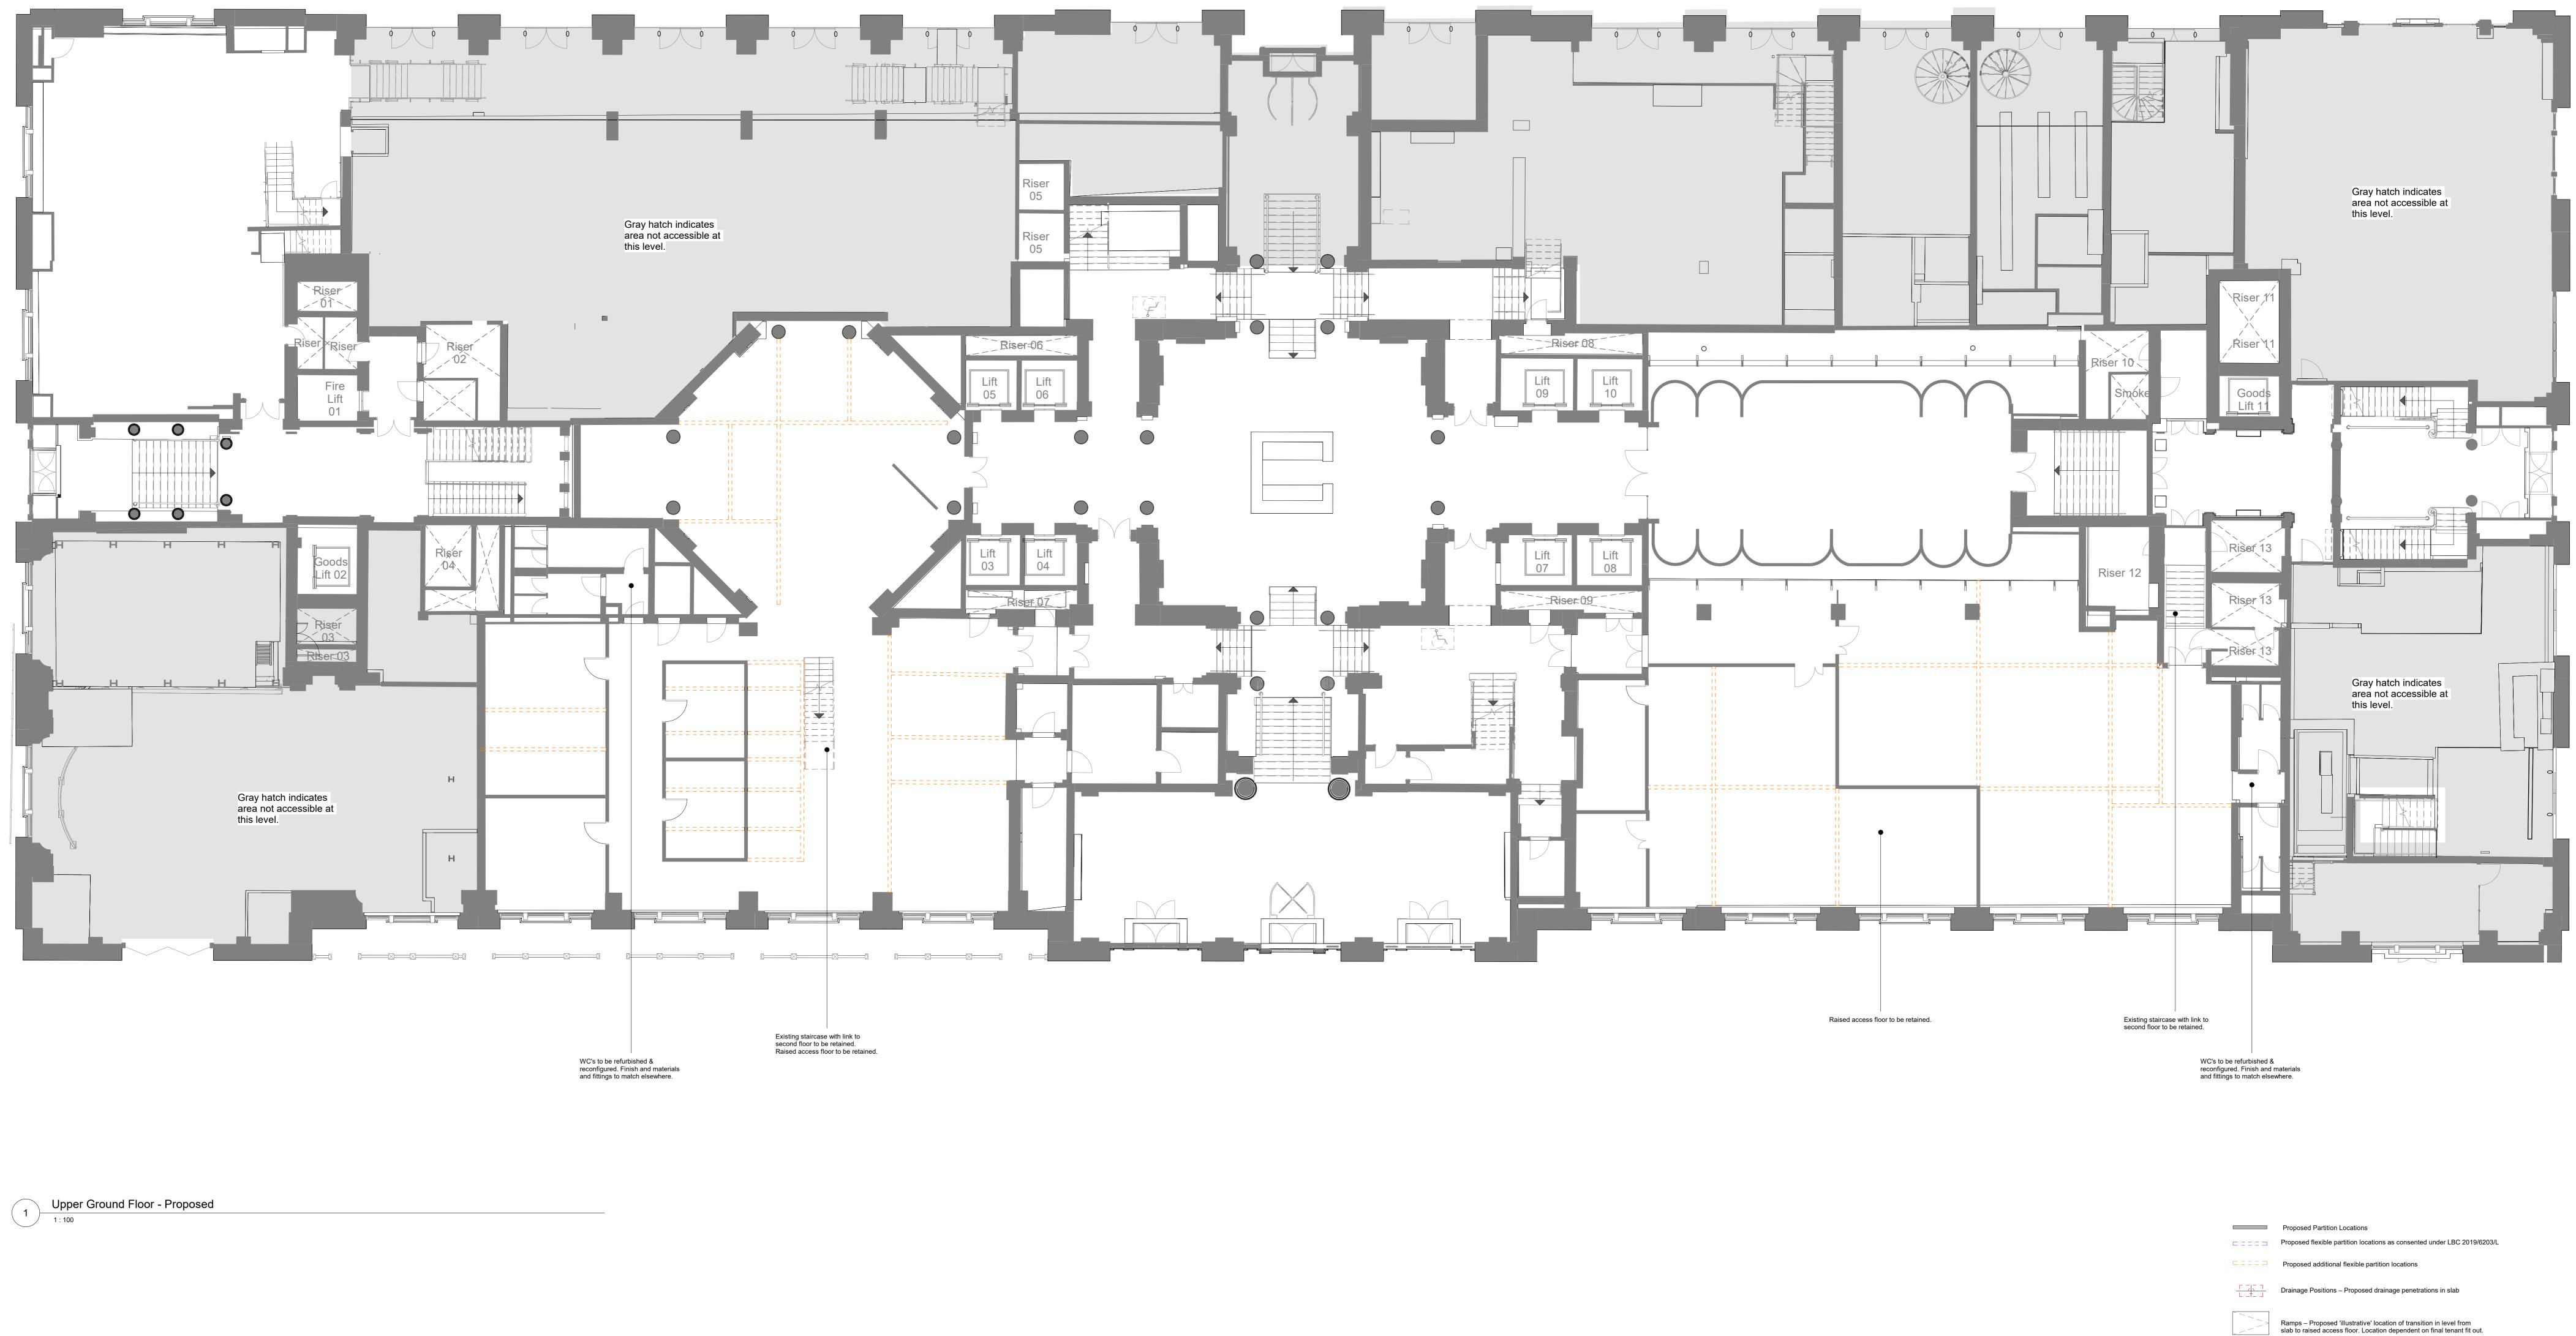

For all items being removed, please refer to demolition drawings 21959-0340 - 0356

Note

| Existing services in modernised areas to be altered, refer to services consultant drawings and reports for details. |                                               |                              |         |            |         |      |          |
|---------------------------------------------------------------------------------------------------------------------|-----------------------------------------------|------------------------------|---------|------------|---------|------|----------|
|                                                                                                                     | <sup>Client:</sup> Oxford Victoria House Ltd. | Corstopphine & Wright        |         |            |         |      |          |
|                                                                                                                     | Project:<br>21593 - Victoria House            |                              |         |            |         |      |          |
|                                                                                                                     | Drawing Title: corstorphine-wright.com        |                              |         |            |         |      |          |
|                                                                                                                     | Proposed - Upper Ground Floor Plan            | Drawing No.                  |         |            |         |      | Revision |
|                                                                                                                     |                                               | 21593-CWA-VH-00-DR-A-0325 P- |         |            |         |      | P-00     |
|                                                                                                                     | Drawing Status:                               | Drawn                        | Checked | Paper Size | Scale   | Date |          |
|                                                                                                                     | PLANNING                                      | ATJ                          | RS      | A0         | 1 : 100 | 01/0 | 7/2022   |