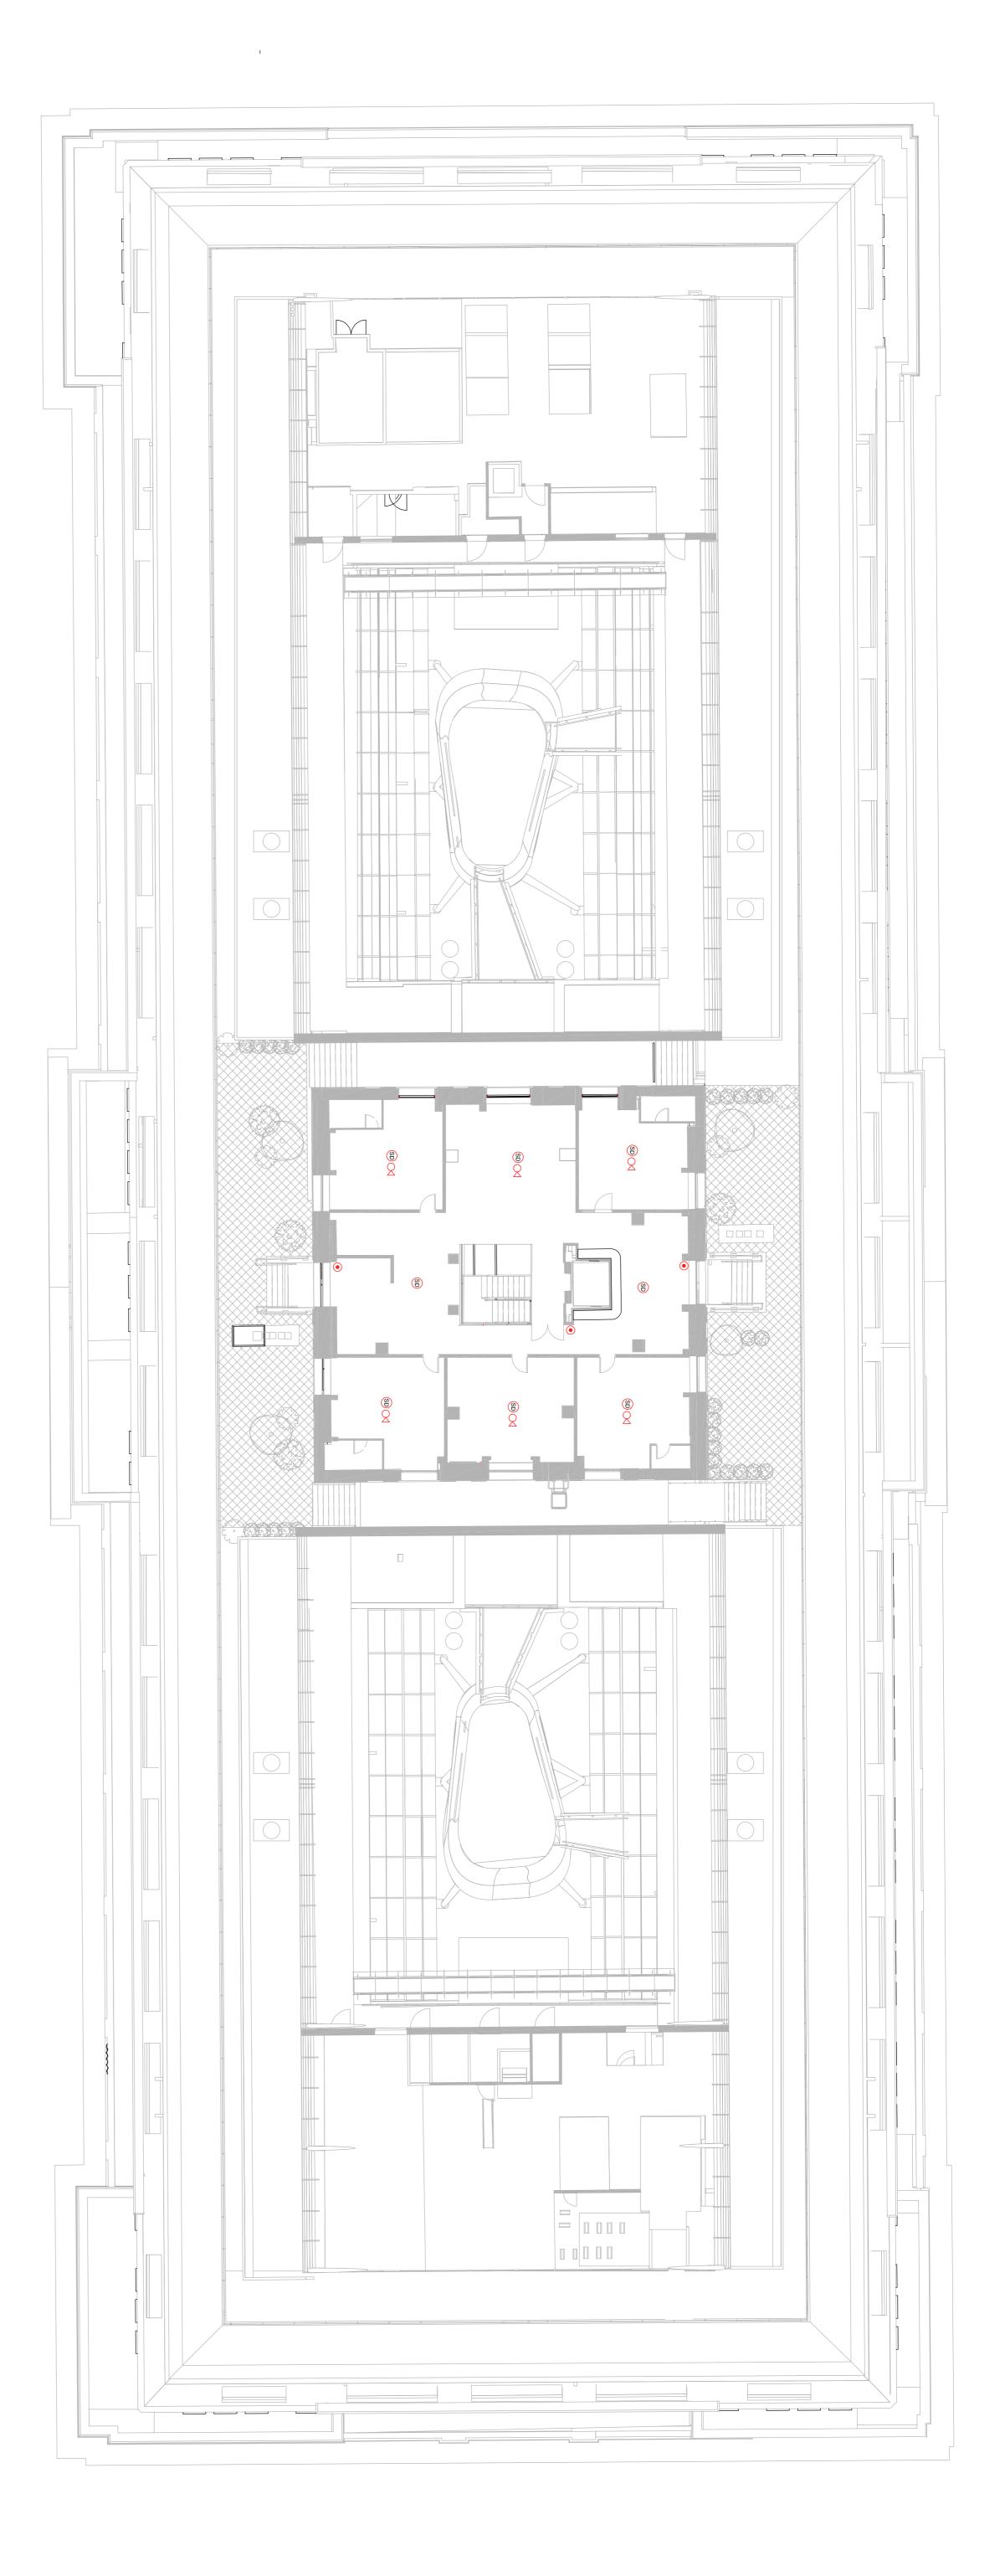

## FIRE ALARM SOUNDER

LEGEND:

- SD

BREAK GLASS CALL POINT

- SMOKE DETECTOR (HIGH PERFORMANCE)

| SUIT- REV<br>S2-P02                        | 01                                 | ORIGIN-VOL-LEVEL-TYPE-ROLE-CLASS NUMBER                                                                                                                                                          | јов соре<br>L3221                         |
|--------------------------------------------|------------------------------------|--------------------------------------------------------------------------------------------------------------------------------------------------------------------------------------------------|-------------------------------------------|
| L3221                                      |                                    | 1:150@A1                                                                                                                                                                                         | SCALE 1.1                                 |
|                                            | KJT JOB No.                        | M.Z                                                                                                                                                                                              | DRAWN BY                                  |
| JUNE'22                                    | DATE J                             | S.H                                                                                                                                                                                              | DESIGNED BY                               |
| TRATEGY                                    | & ALARM S                          | FIRE DETECTION & ALARM STRATEGY                                                                                                                                                                  |                                           |
|                                            | /ICES                              | DRAWING TITLE ELECTRICAL SERVICES                                                                                                                                                                | DRAWING TITLE                             |
|                                            |                                    | DRAWING INFORMATION                                                                                                                                                                              | DRAWIN                                    |
| WC1B 4DA                                   | LONDON, V                          | DEVELOPMENT Ltd<br>VICTORIA HOUSE, LONDON, WC1B 4DA                                                                                                                                              | PROJECT                                   |
|                                            | HOUSE                              | <b>OXFORD VICTORIA HOUSE</b>                                                                                                                                                                     | CLIENT                                    |
|                                            |                                    | PROJECT INFORMATION                                                                                                                                                                              | PROJEC:                                   |
| U<br>M                                     | V www.kjtait.com                   | ENGINEERS                                                                                                                                                                                        | ĒZ                                        |
| 0050                                       | 1 Fitzroy Square<br>London W1T 5HF | TAIT                                                                                                                                                                                             | KJT                                       |
|                                            |                                    |                                                                                                                                                                                                  |                                           |
| RAWING.<br>Y ALL DIMENSIONS<br>MANUFACTURE | IT SCALE FROM DI                   | THIS DRAWING IS COPYRIGHT. DO NOT SCALE FROM DRAWING.<br>THE CONTRACTOR AND THEIR SUB-CONTRACTORS ARE TO VERIFY ALL DIMENSIONS<br>ON SITE BEFORE MAKING SHOP DRAWINGS OR COMMENCING MANUFACTURE. | THIS DI<br>THE CONTRACTO<br>ON SITE BEFOI |
| ~                                          | ATION                              | INFORMATION                                                                                                                                                                                      |                                           |
|                                            |                                    |                                                                                                                                                                                                  | STATUS                                    |

SUIT- R SUIT- R STATU

S2-P02

BACKGROUND CHANGED & SERVICES UPDATED TO SUIT. INFORMATION ISSUE DESCRIPTION

S.L

M.T

1

S.H M.T DRN CHK