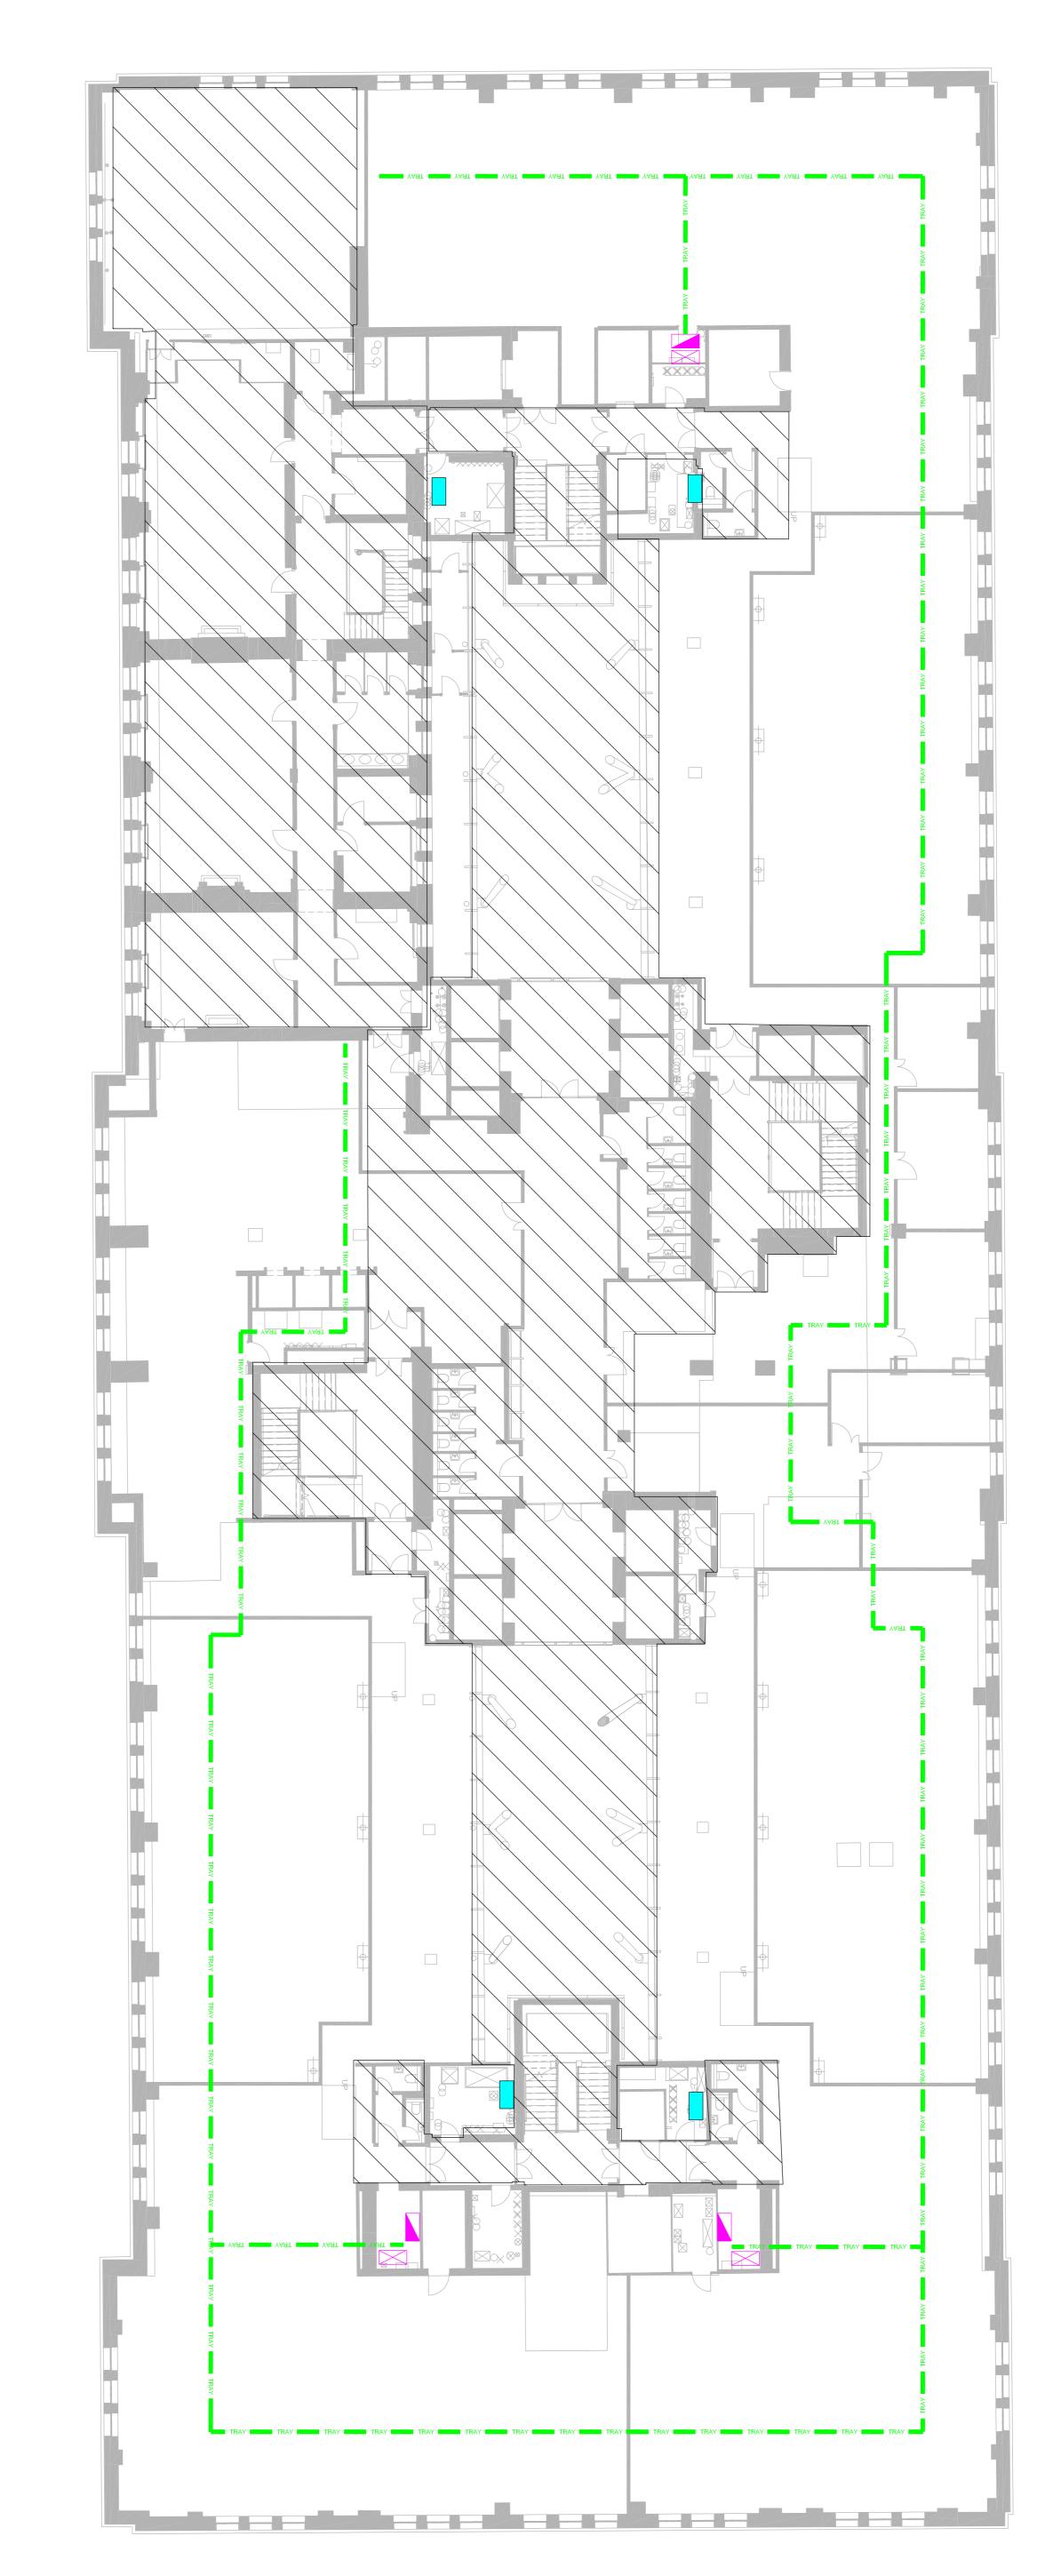

KJ TAIT

CLIENT OXFORD VICTORIA HOUSE
PROJECT DEVELOPMENT Ltd
VICTORIA HOUSE, LONDON, WC1B 4DA

DRAWING TITLE ELECTRICAL SERVICES, DISTRIBUTION
& CONTAINMENT STRATEGY
THIRD FLOOR
DESIGNED BY S.H
DRAWN BY M.Z
SCALE 1:150@A1

JOB CODE ORIGIN-VOL-LEVEL-TYPE-ROLE-CLASS NUMBER S2-P02

L3221

KJT-ZZ-03-DR-E-6101

SUIT-REV
S2-P02

20/07/2022 BACKGROUND CHANGED & SERVICES UPDATED TO SUIT. INFORMATION ISSUE

10/06/2022 INFORMATION ISSUE
DESCRIPTION S.T