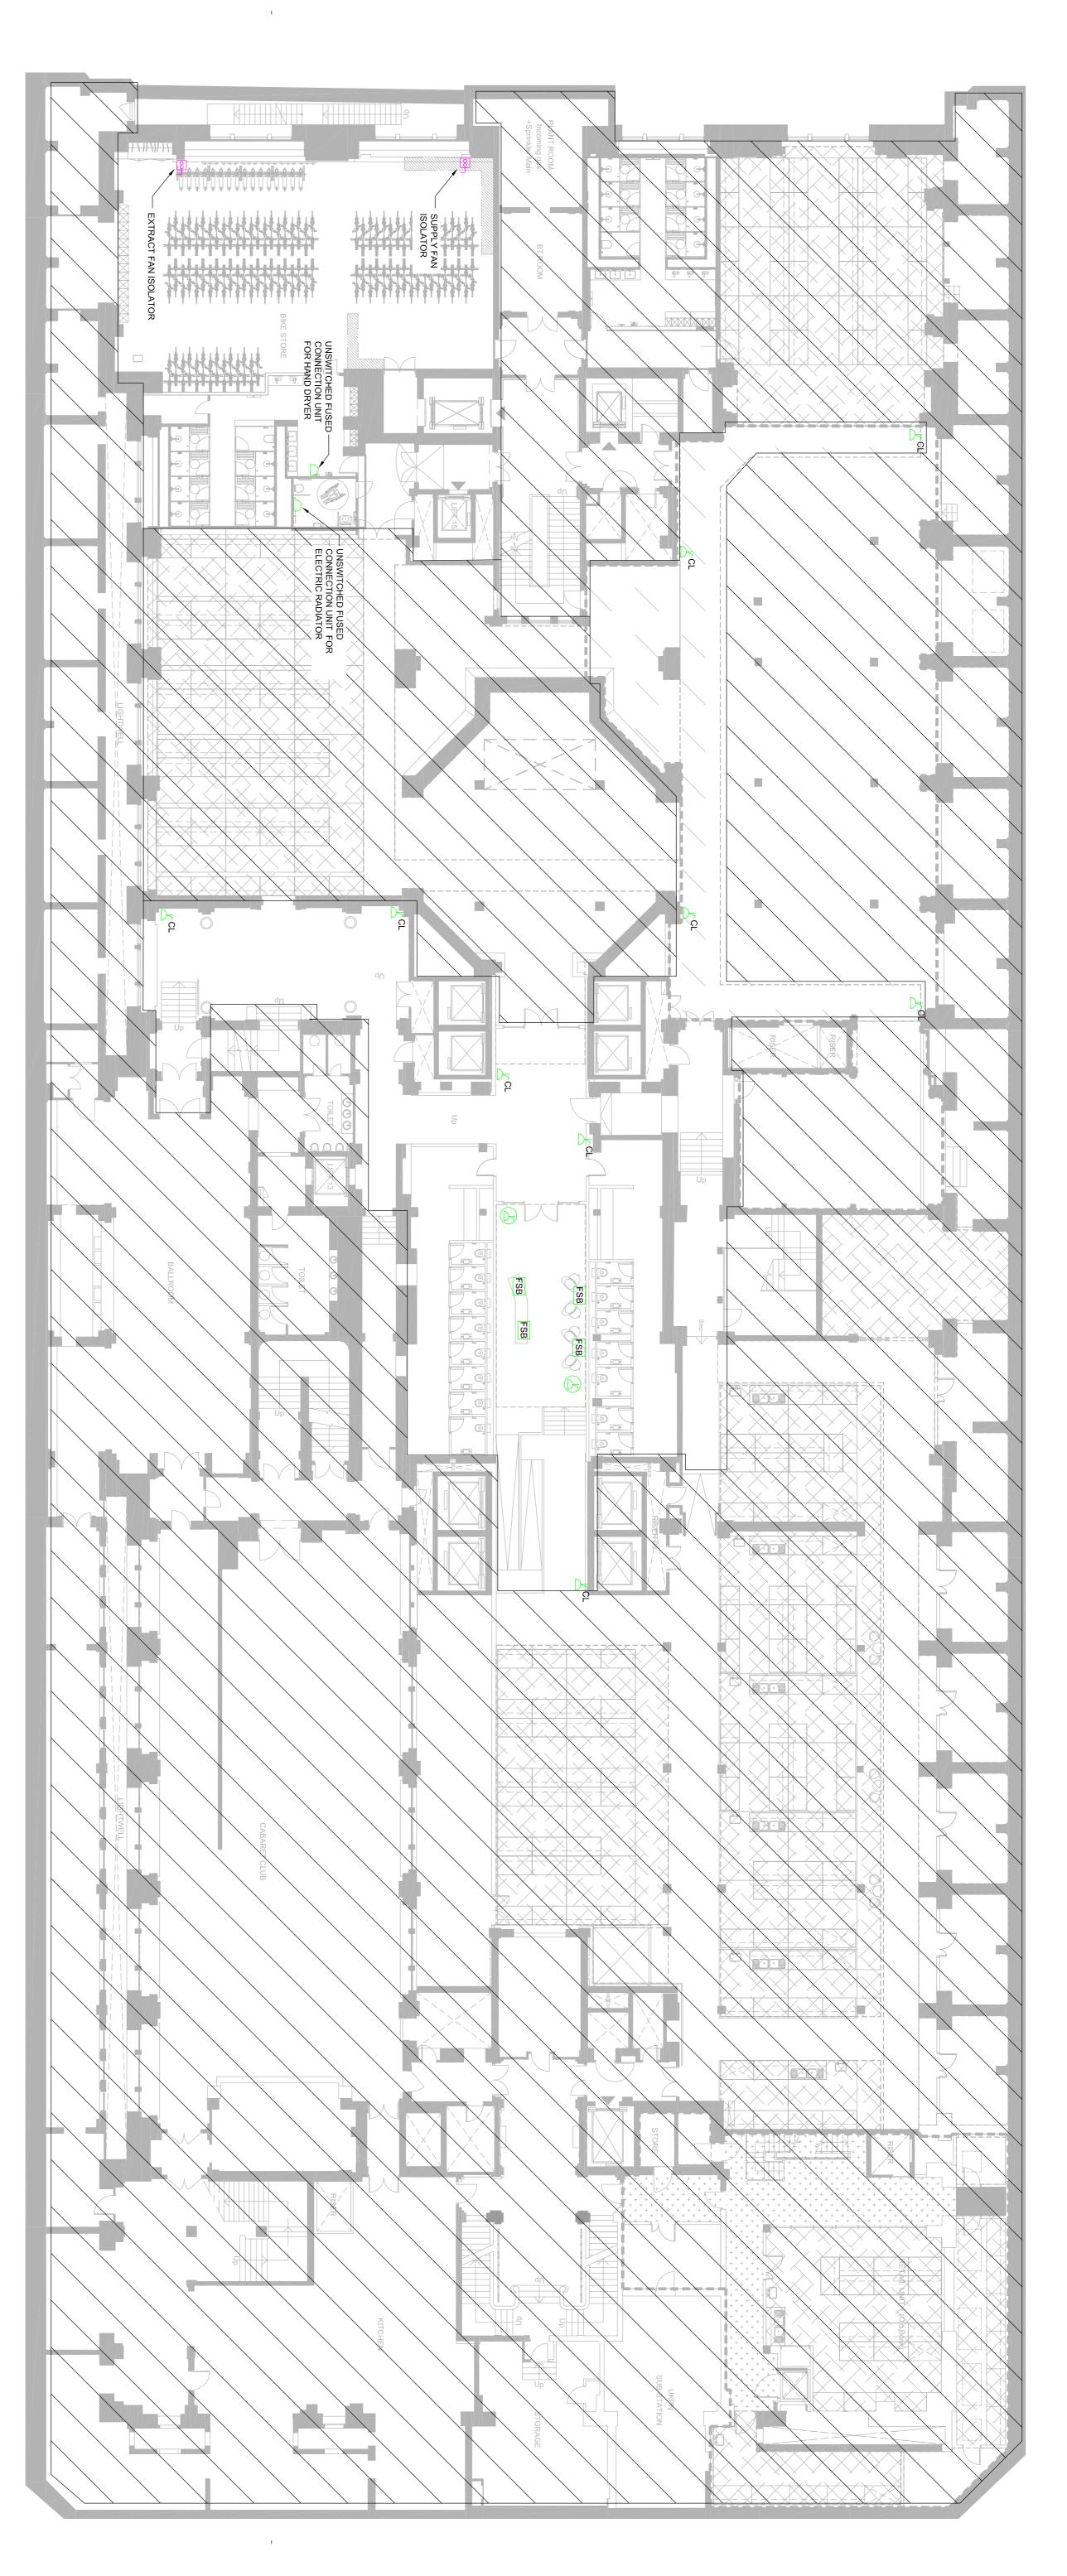

13A SINGLE SWITCHED CLEANERS SOCKET OUTLET (LOW LEVEL)

FLOOR SERVICE BOX (LOW LEVEL)

FSB FSB

CLEANERS SOCKET FLOOR GROMMET/HIVE (LOW LEVEL)

D D D \*\*\*\*\* D D D D 5 LAB BENCH POWER TRUNKING TO SUIT LAB LAYOUT LAB BENCH POWER TRUNKING TO SUIT LAB LAYOUT D D FSB D FSB D D D DISABLED REFUGE EMERGENCY
VOICE COMMUNICATION SYSTEM
(EVCS)
PRECISE LOCATIONS TO BE
CONFIRMED AS PART OF THE FIRE
STRATEGY (TYPICAL) FSB D D-) D D D D D LAB BENCH POWER TRUNKING TO SUIT LAB LAYOUT LAB BENCH POWER TRUNKING TO SUIT LAB LAYOUT D D D D FSB D D FSB D D D FSB FSB FSB FSB FSB FSB FSB FSB FSB

EMERGENCY VOICE COMMUNICATION SYSTEM (EVCS)

CLIENT OXFORD VICTORIA HOUSE
PROJECT DEVELOPMENT Ltd
VICTORIA HOUSE, LONDON, WC1B 4DA

DRAWING INFORMATION

DRAWING TITLE ELECTRICAL SERVICES
SMALL POWER STRATEGY
FIRST FLOOR

DESIGNED BY S.H

DRAWN BY M.Z

SCALE 1:150@A1

JOB CODE
L3221

KJT-ZZ-01-DR-E-6201

S2-P02

KJ TAIT

INFORMATION