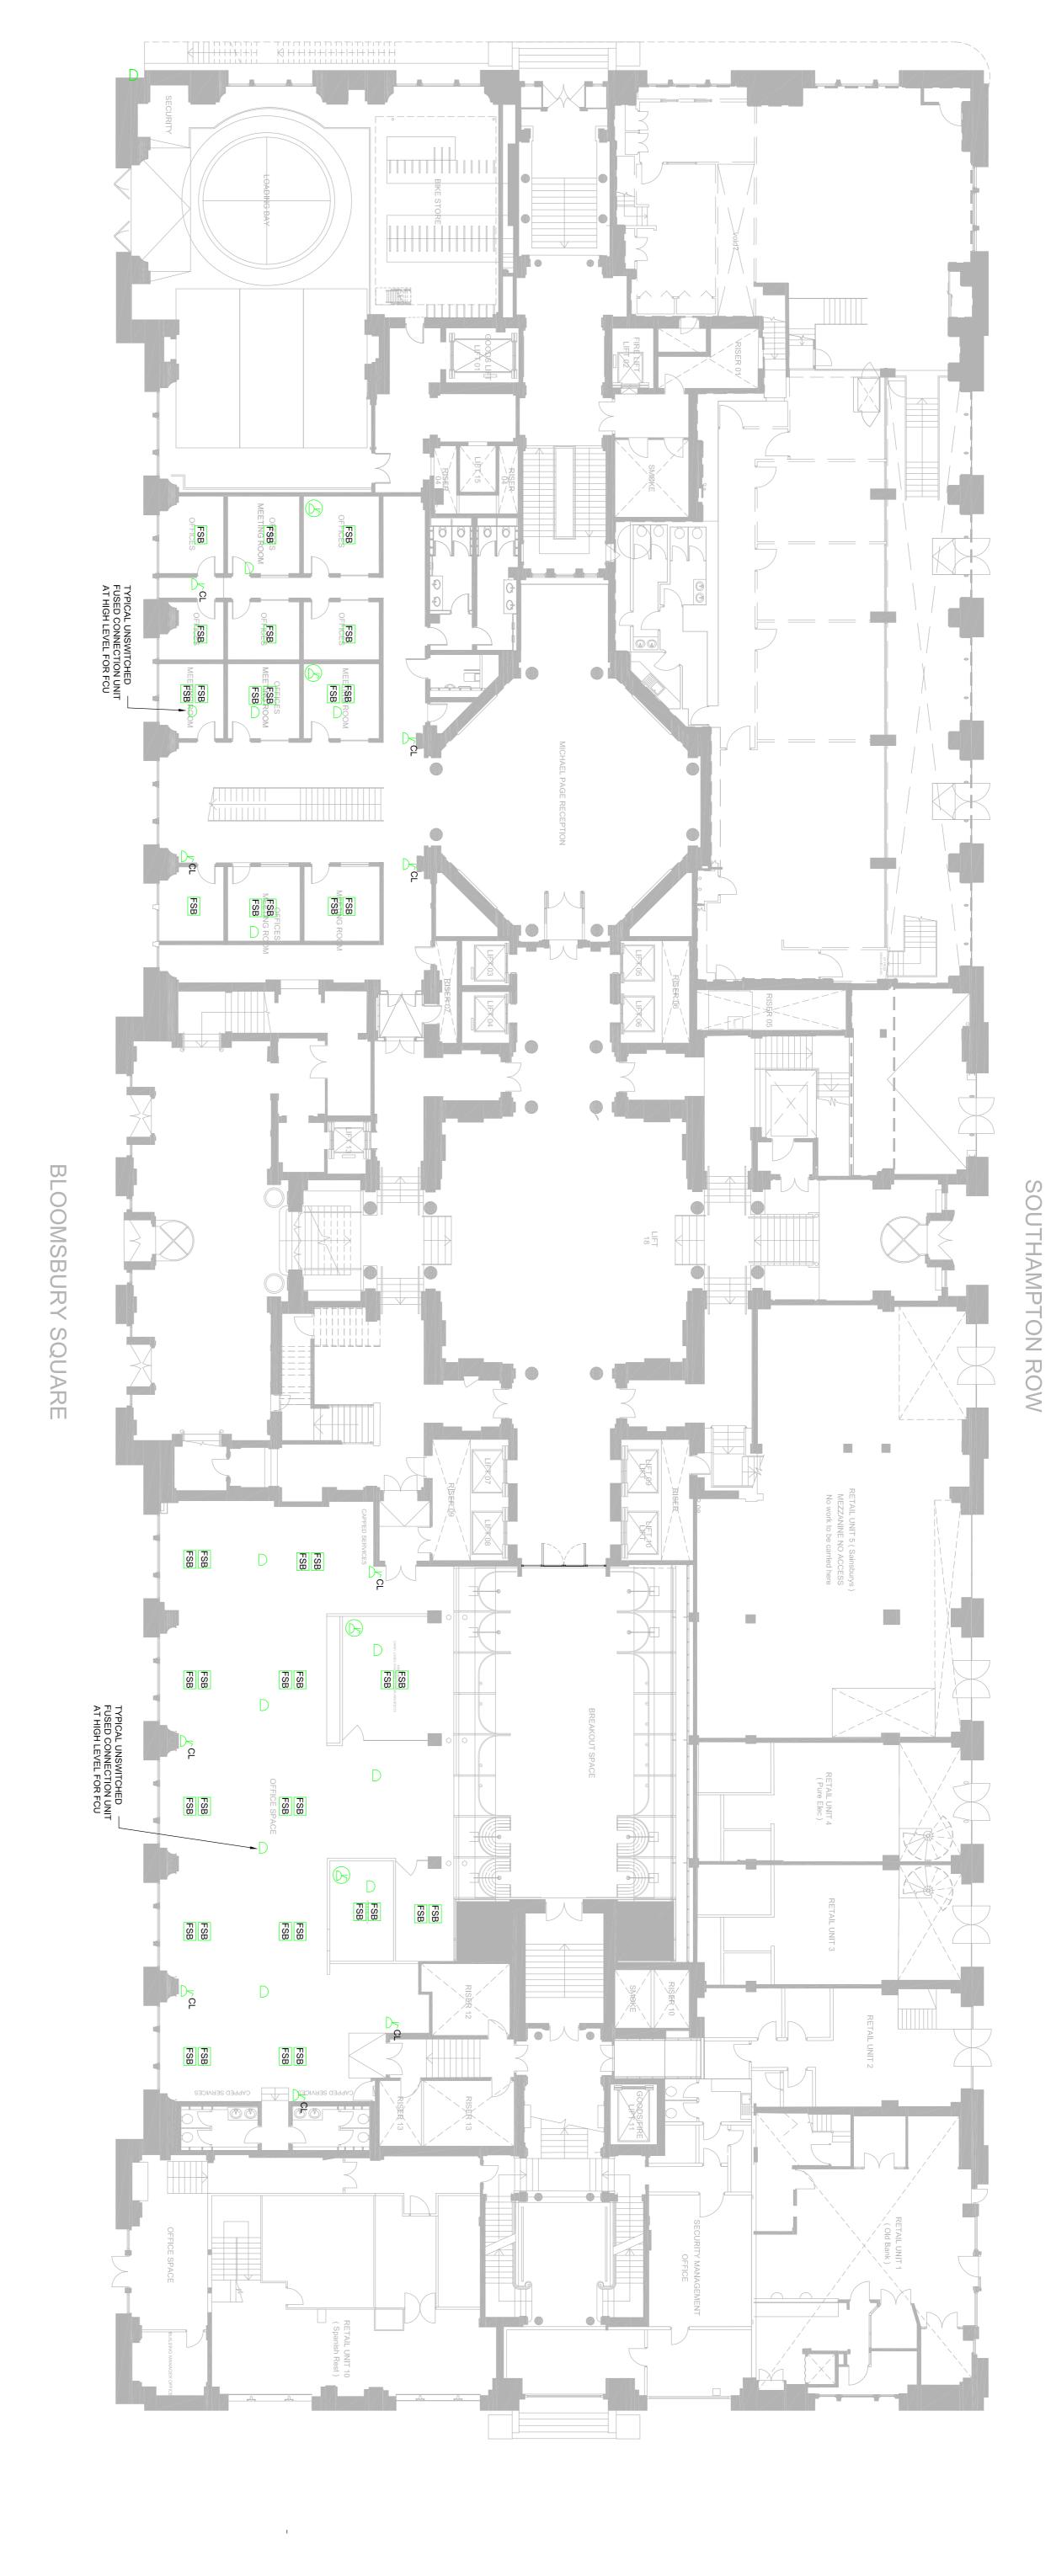

FLOOR SERVICE BOX (LOW LEVEL)

13A SINGLE SWITCHED CLEANERS SOCKET OUTLET (LOW LEVEL)

FSB

LEGEND:

CLEANERS SOCKET FLOOR GROMMET/HIVE (LOW LEVEL)

FSB FSB FSB 7 FSB SB FSB FSB FSB FSB D D D D D FSB FSB D FSB FSB D FSB D D D D D **(** LAB BENCH POWER TRUNKING TO SUIT LAB LAYOUT LAB BENCH POWER TRUNKING TO SUIT LAB LAYOUT D D **D** D D D D D (EVCS)
PRECISE LOCATIONS TO BE
CONFIRMED AS PART OF THE FIR
STRATEGY (TYPICAL) D ED REFUGE EMERGENCY COMMUNICATION SYSTEM D D **D** D D J FR LAB BENCH POWER TRUNKING TO SUIT LAB LAYOUT D D D D FSB FSB D D D D D D D FSB FSB FSB FSB FSB FSB FSB

LAB BENCH TRUNKING (MID LEVEL) CLEANERS SOCKET FLOOR GROMMET/HIVE (LOW LEVEL)

LEGEND:

FSB

FLOOR SERVICE BOX (LOW LEVEL)

13A SINGLE SWITCHED CLEANERS SOCKET OUTLET (LOW LEVEL)

EXISTING DISTRIBUTION TO REMAIN

UNSWITCHED FUSED CONNECTION UNIT AT HIGH LEVEL FOR FCU

EMERGENCY VOICE COMMUNICATION SYSTEM (EVCS)

CLIENT OXFORD VICTORIA HOUSE
PROJECT DEVELOPMENT Ltd
VICTORIA HOUSE, LONDON, WC1B 4DA

DRAWING INFORMATION

DRAWING TITLE ELECTRICAL SERVICES
SMALL POWER STRATEGY
SECOND FLOOR

DESIGNED BY S.H

DRAWN BY M.Z

SCALE 1:150@A1

JOB CODE
L3221

KJT-ZZ-02-DR-E-6201

S2-P02

KJ TAIT