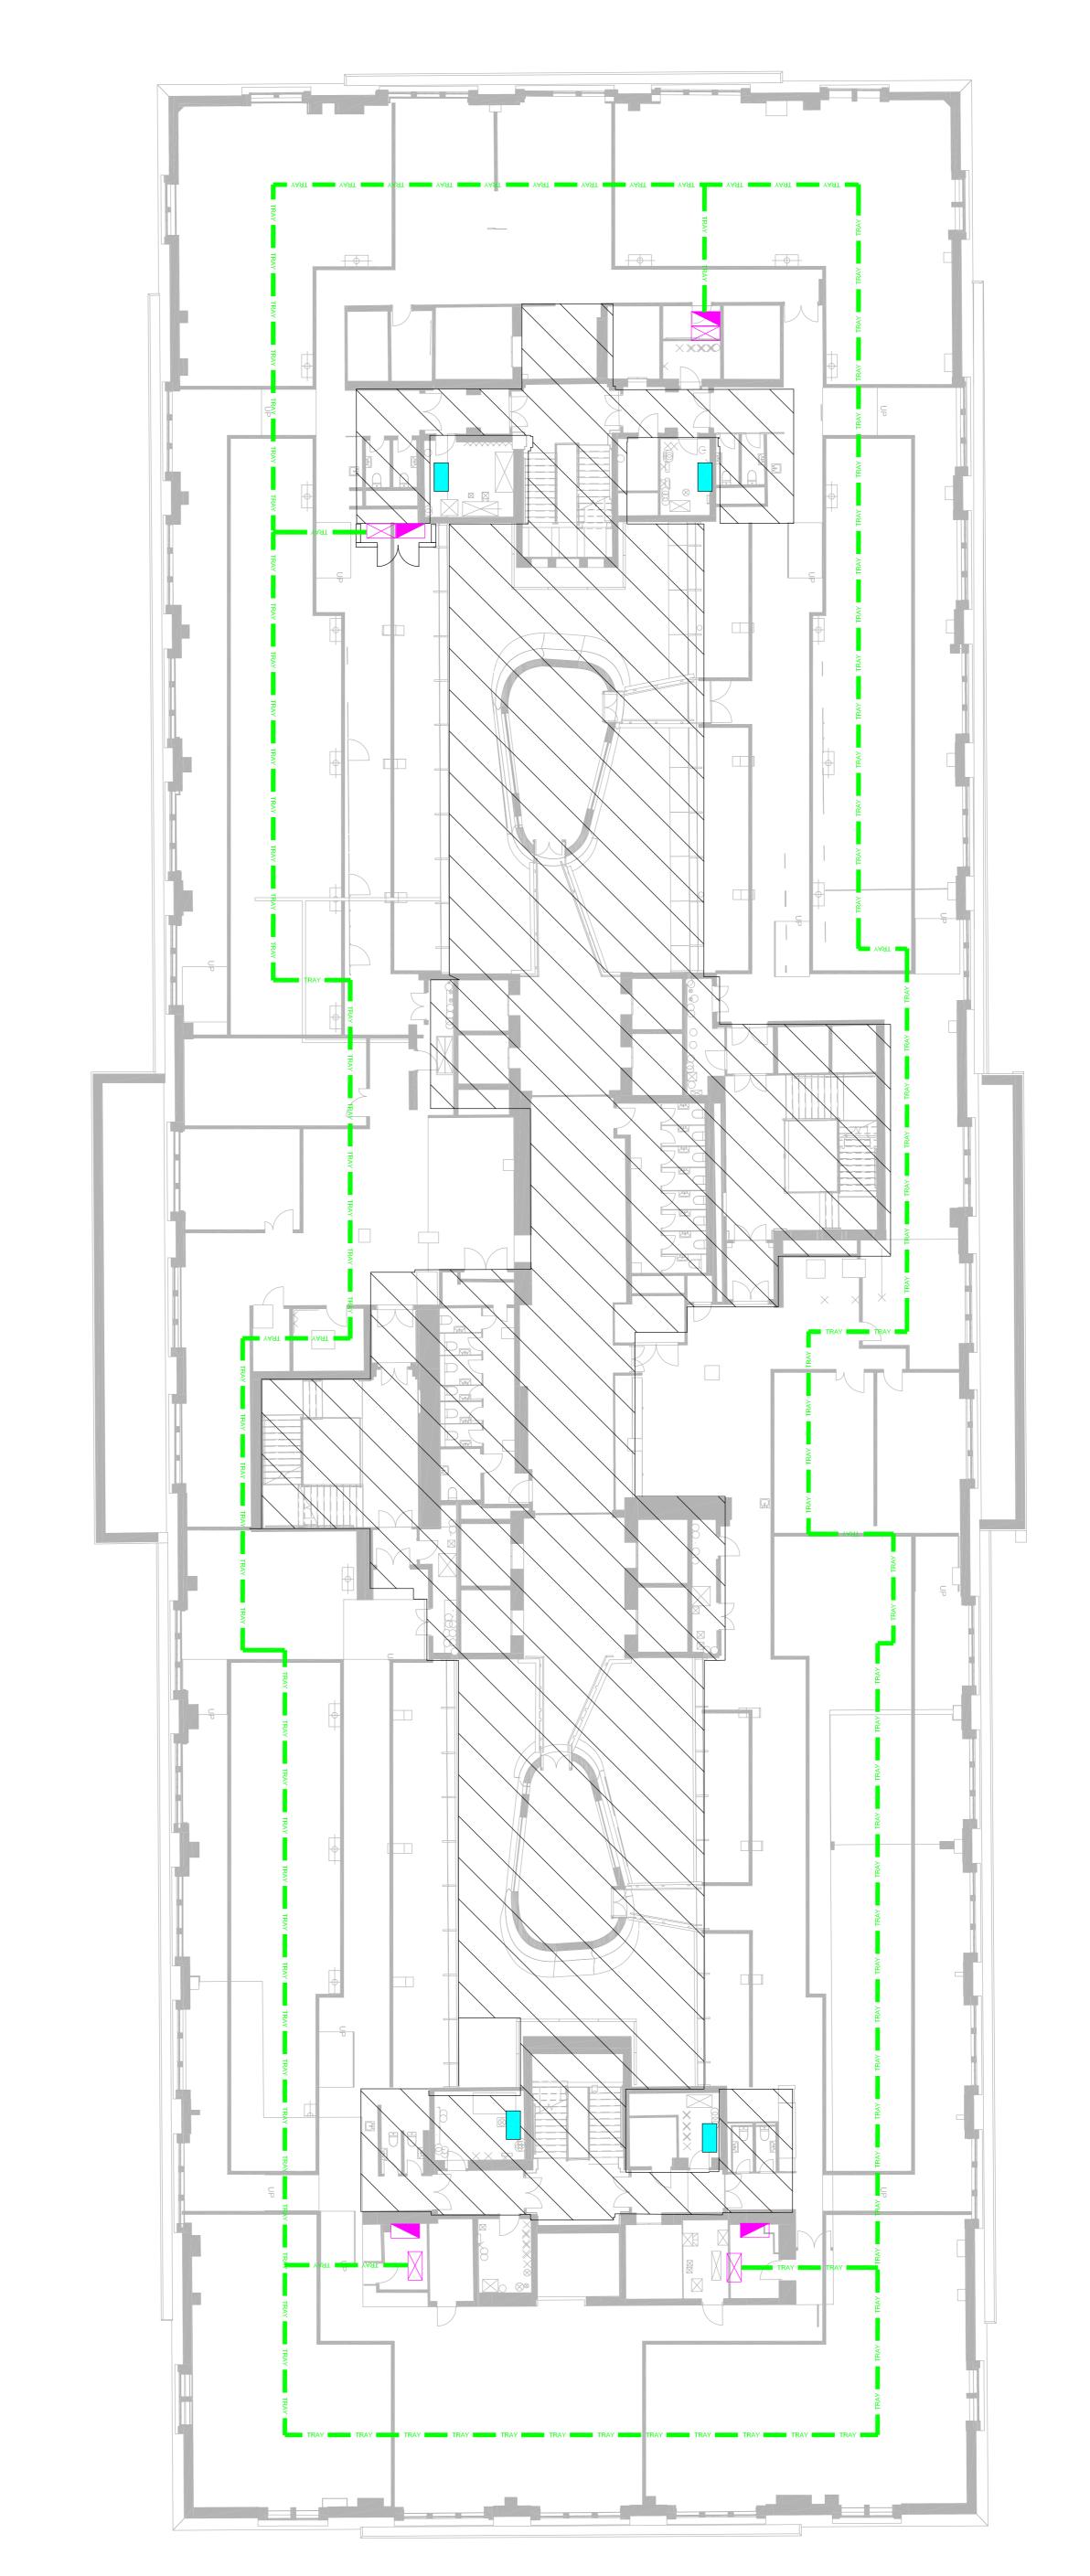

CLIENT OXFORD VICTORIA HOUSE
PROJECT DEVELOPMENT Ltd
VICTORIA HOUSE, LONDON, WC1B 4DA

DRAWING TITLE ELECTRICAL SERVICES, DISTRIBUTION
& CONTAINMENT STRATEGY
FIFTH FLOOR

DESIGNED BY S.H

DRAWN BY M.Z
SCALE 1:150@A1

JOB CODE
L3221

KJT-ZZ-05-DR-E-6101

SUIT-REV
S2-P01

TAIT

INFORMATION

BACKGROUND CHANGED &
SERVICES UPDATED TO SUIT.
INFORMATION ISSUE
INFORMATION ISSUE
DESCRIPTION

CLIENT OXFORD VICTORIA HOUSE
PROJECT DEVELOPMENT Ltd
VICTORIA HOUSE, LONDON, WC1B 4DA