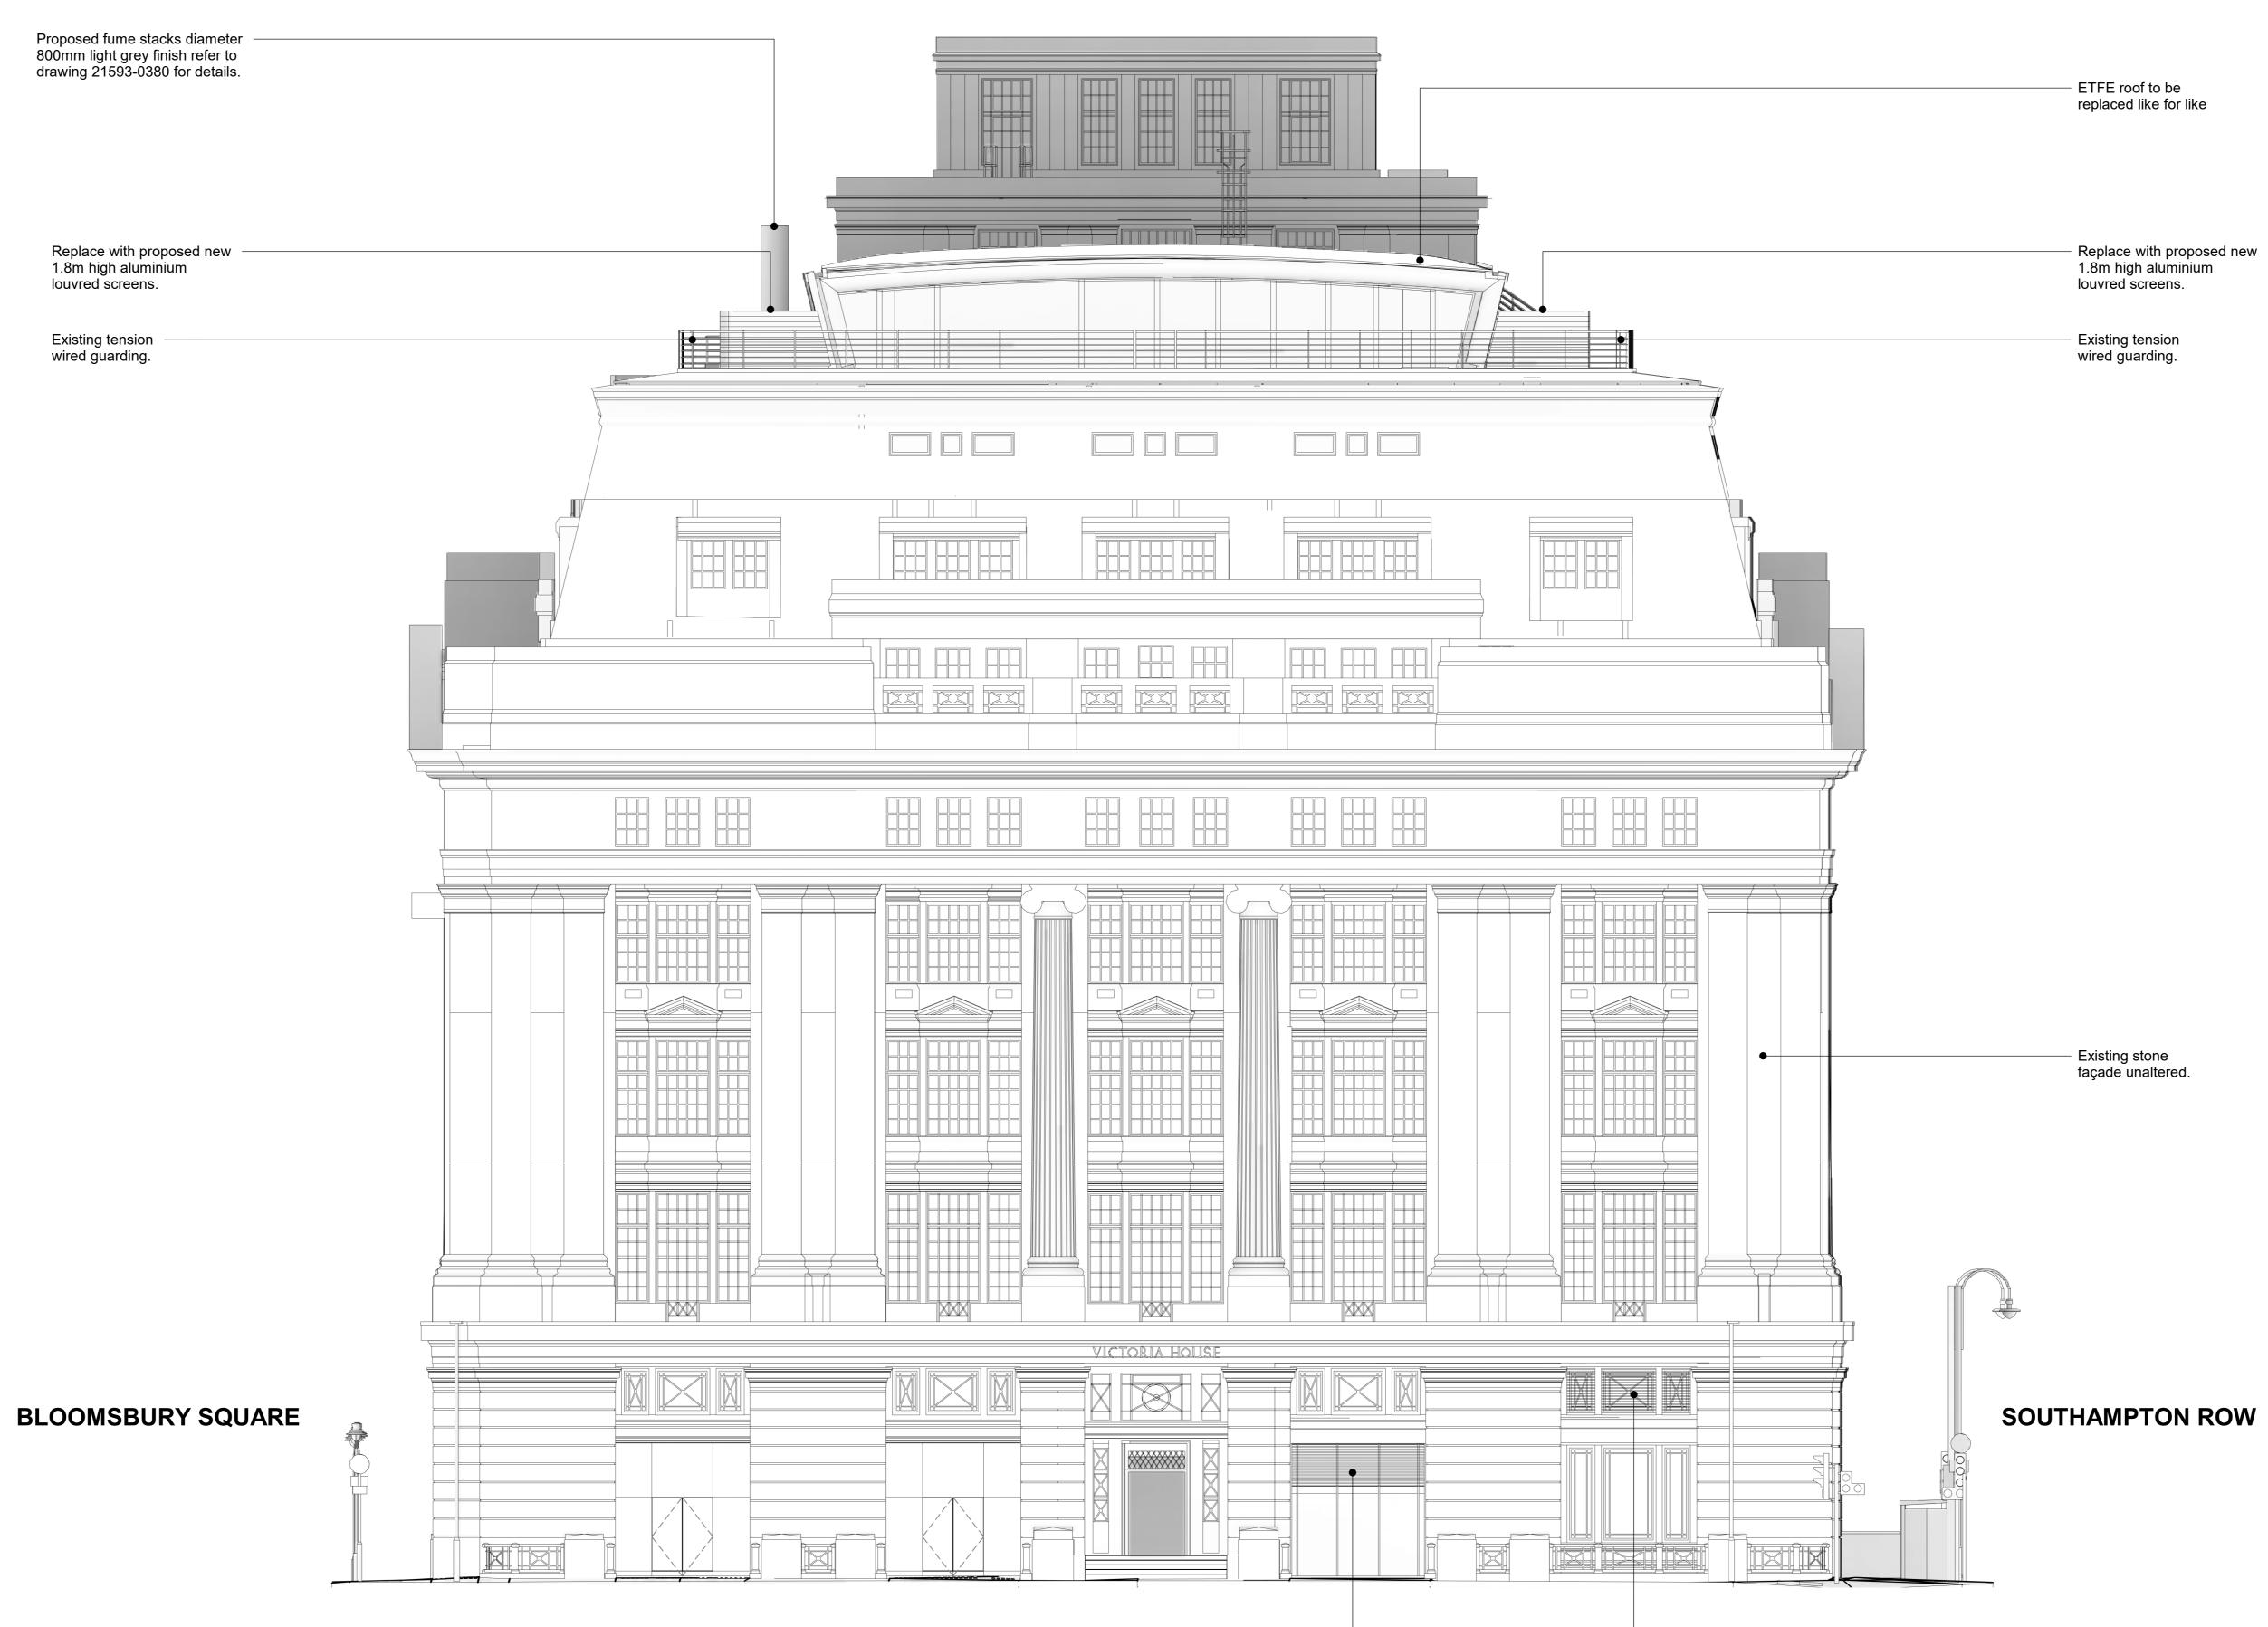

Proposed new louvres serving Lower Ground Floor & B1 to be installed behind metal window frames.

| <sup>Client:</sup><br>Oxford Victoria House Ltd. | Corstorphine & Wright                                                  |                         |            |         |      |        |  |
|--------------------------------------------------|------------------------------------------------------------------------|-------------------------|------------|---------|------|--------|--|
| Project:<br>21593 - Victoria House               | London Studio<br>One Mortimer Street, London, W1T 3JA<br>020 7842 0820 |                         |            |         |      |        |  |
| Drawing Title:                                   | corstorp                                                               | corstorphine-wright.com |            |         |      |        |  |
| Proposed - Elevation Vernon Place                | Drawing                                                                | Drawing No.             |            |         |      |        |  |
|                                                  | 21593-CWA-VH-A-0362                                                    |                         |            |         |      | P-00   |  |
| Drawing Status:                                  | Drawn                                                                  | Checked                 | Paper Size | Scale   | Date |        |  |
| PLANNING                                         | ТJ                                                                     | RS                      | A0         | 1 : 100 | 01/0 | 7/2022 |  |