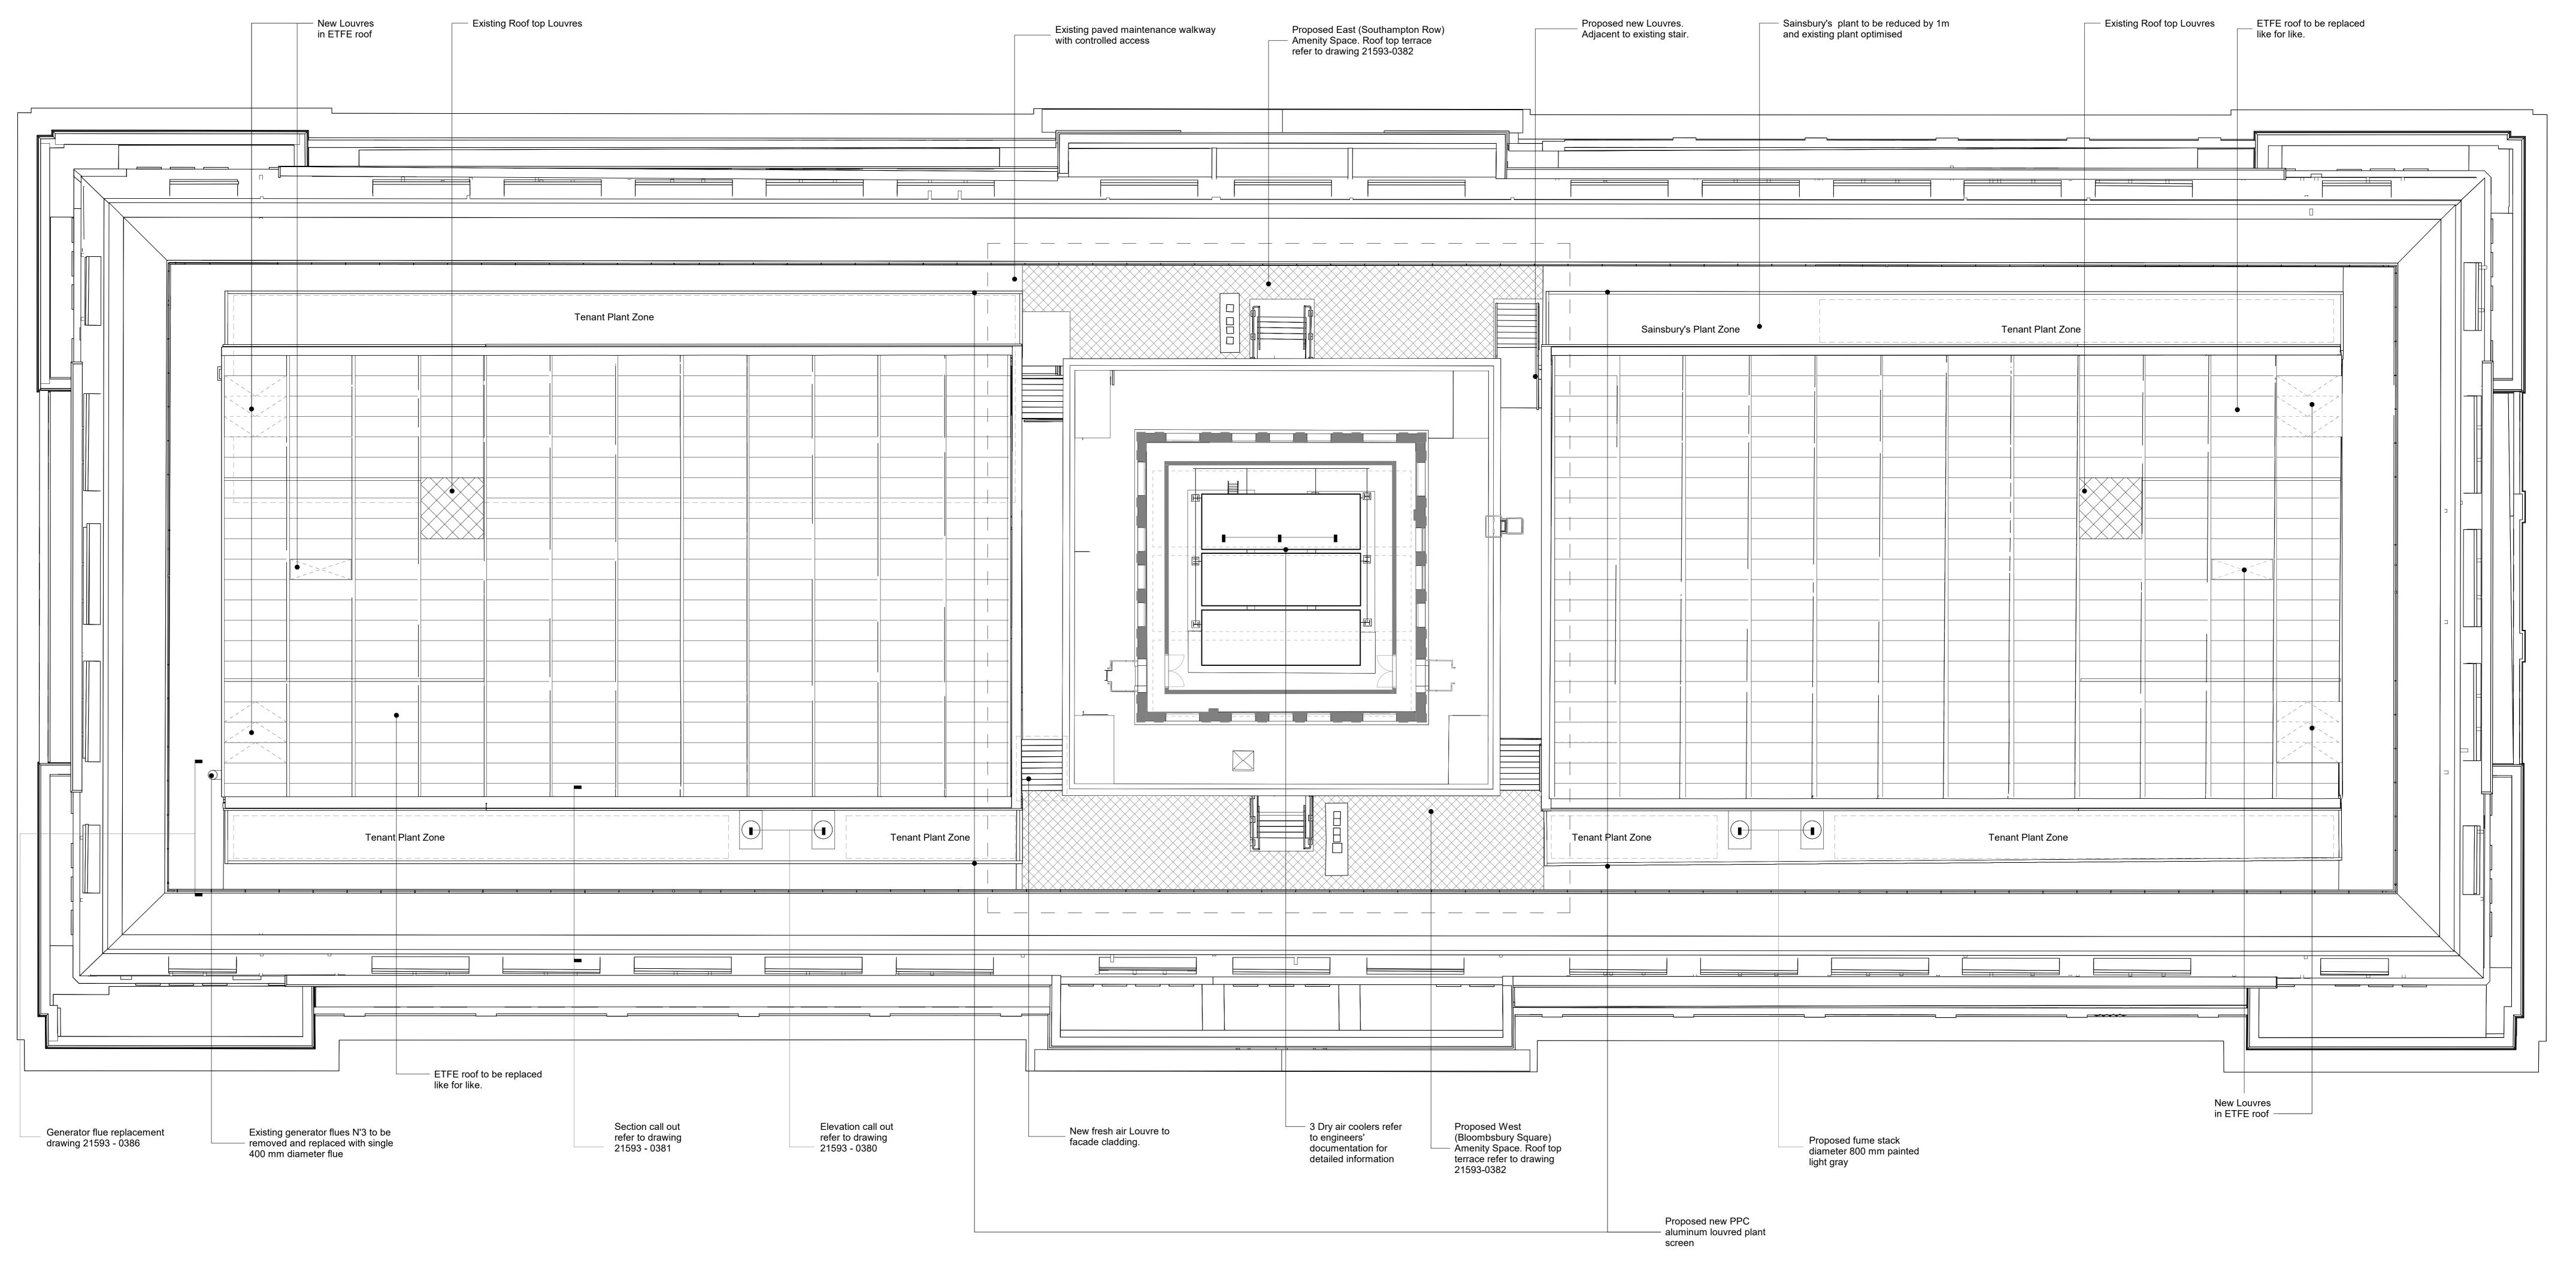

Roof - Proposed

Proposed Partition Locations
Proposed flexible partition locations as consented under LBC 2019/6203/L

Proposed additional flexible partition locations

Drainage Positions – Proposed drainage penetrations in slab

Ramps – Proposed 'illustrative' location of transition in level from slab to raised access floor. Location dependent on final tenant fit out.

Note

For all items being removed, please refer to demolition drawings 21959-0340 - 0356

Existing services in modernised areas to be altered, refer to services consultant drawings and reports for details.

Client:
Oxford Victoria House Ltd.

Corstorphine & W

Clience:
Oxford Victoria House Ltd.