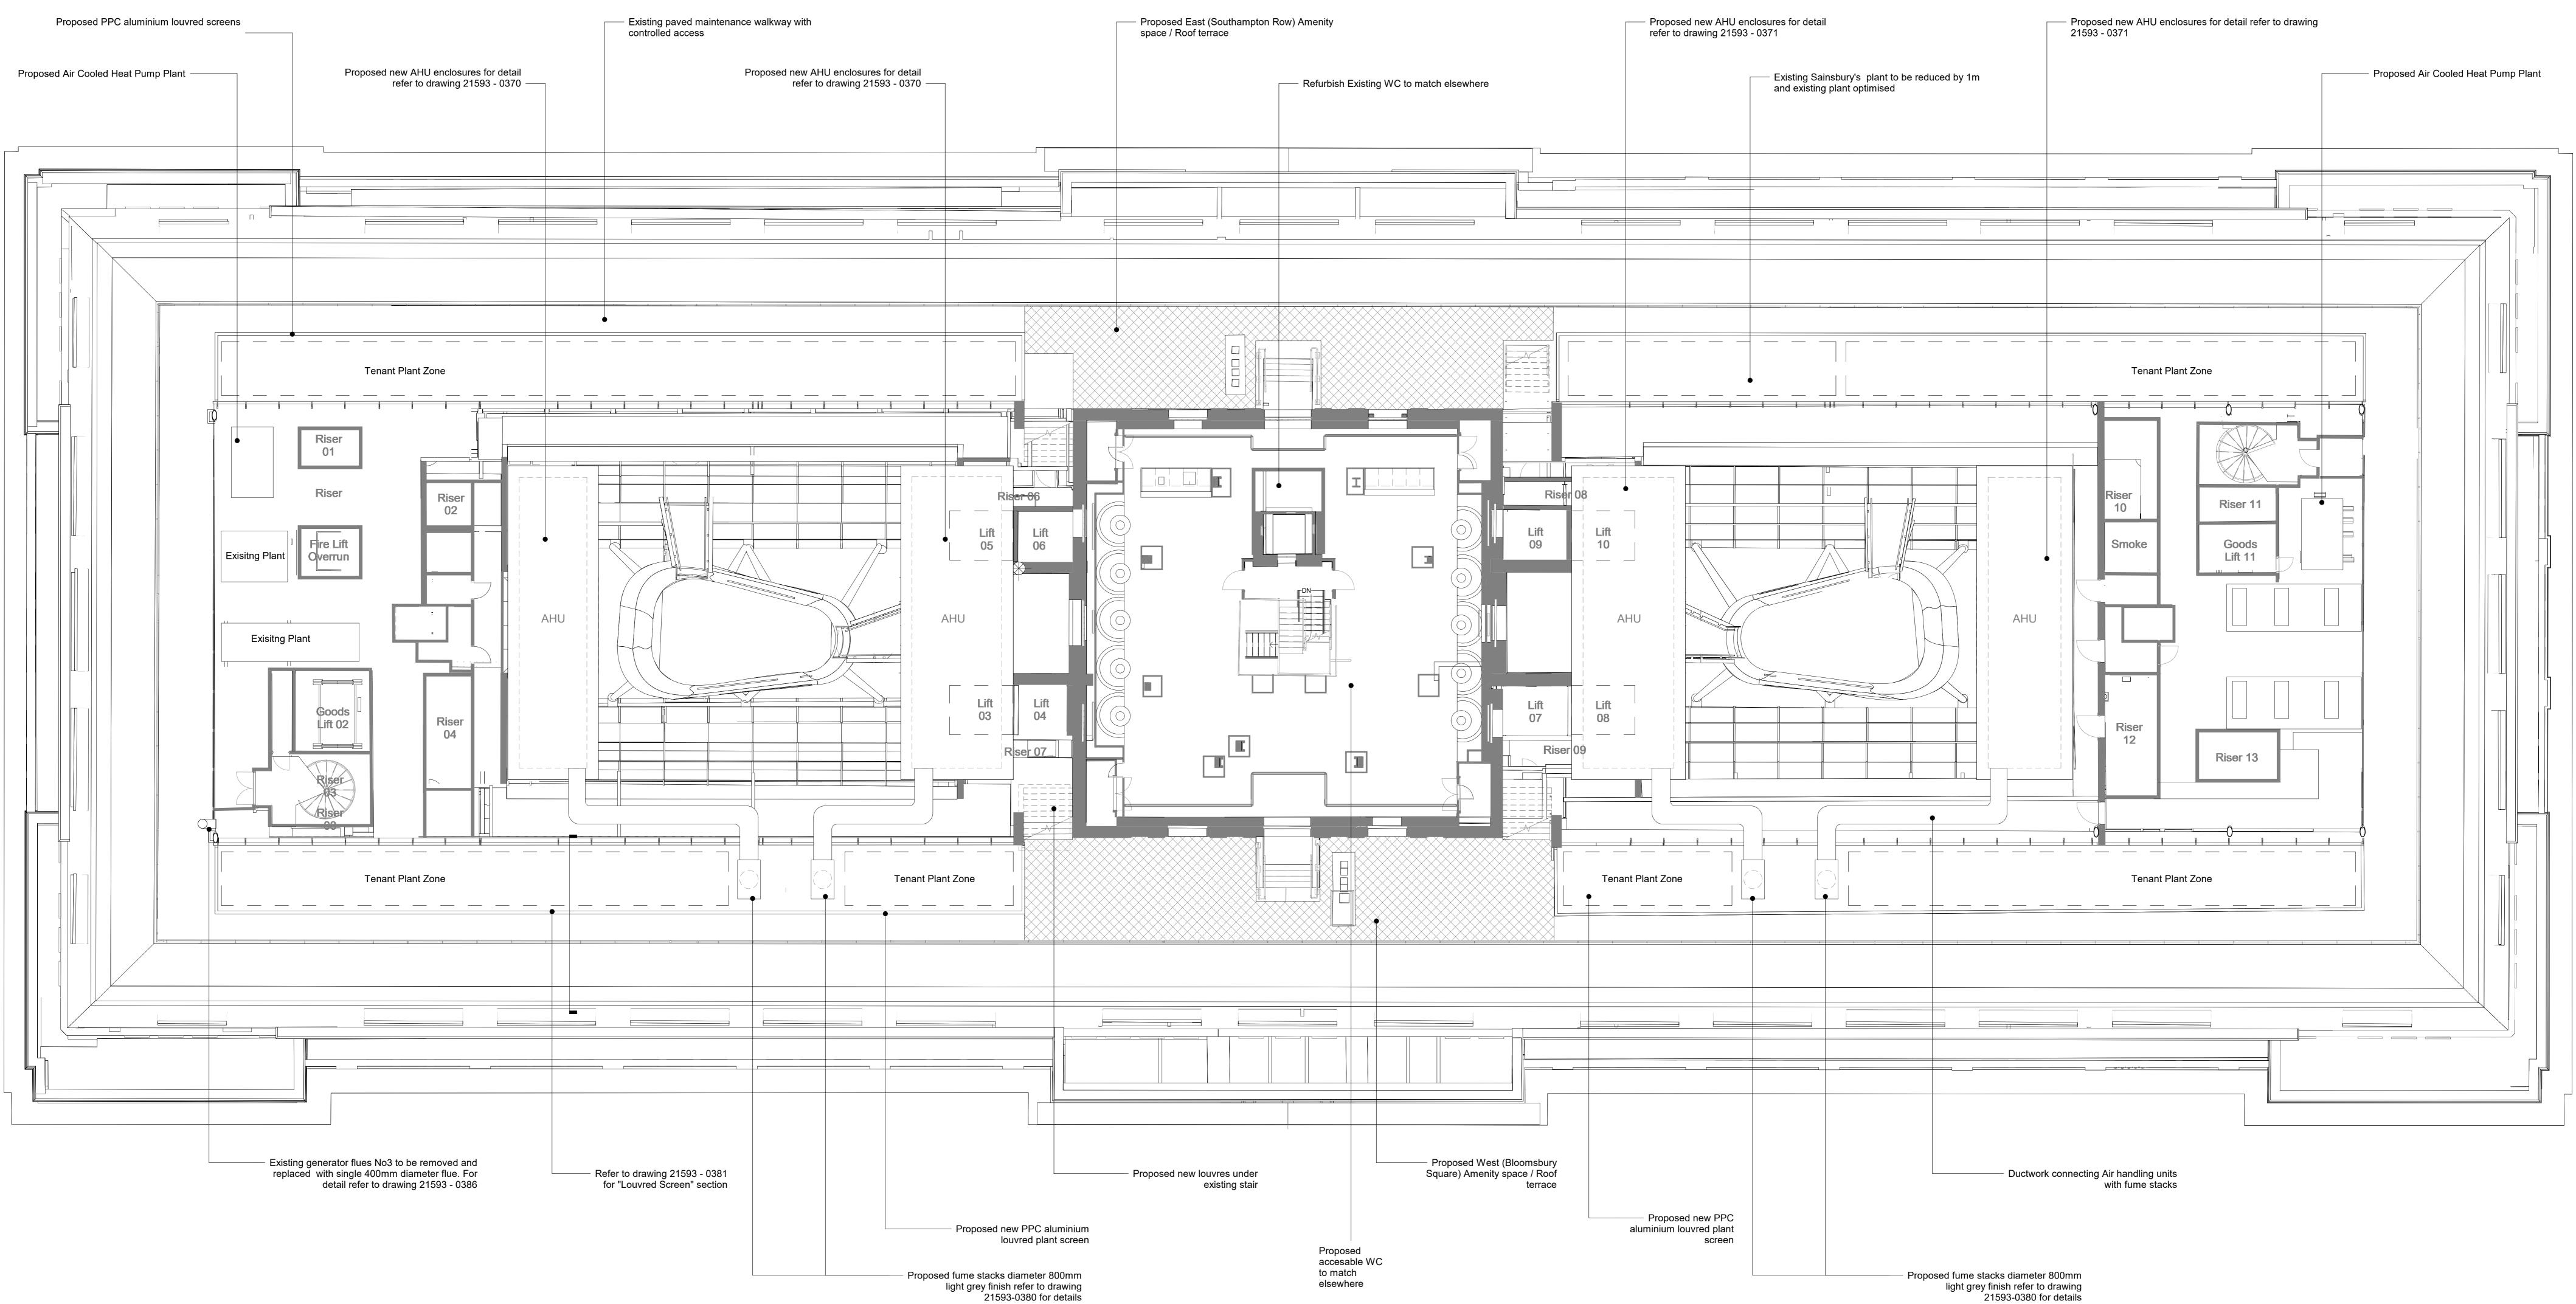

1 Eight Floor - Proposed

light grey finish refer to drawing 21593-0380 for details

| Pro                                                                                                                                                                                                                      | prosed Partition Locations                                                                                                                    |                                                                        |                         |            |            |             |          |  |
|--------------------------------------------------------------------------------------------------------------------------------------------------------------------------------------------------------------------------|-----------------------------------------------------------------------------------------------------------------------------------------------|------------------------------------------------------------------------|-------------------------|------------|------------|-------------|----------|--|
|                                                                                                                                                                                                                          | Proposed Partition Locations                                                                                                                  |                                                                        |                         |            |            |             |          |  |
|                                                                                                                                                                                                                          | Proposed flexible partition locations as consented under LBC 2019/6203/L                                                                      |                                                                        |                         |            |            |             |          |  |
|                                                                                                                                                                                                                          | Proposed additional flexible partition locations                                                                                              |                                                                        |                         |            |            |             |          |  |
| L_L_J Dra                                                                                                                                                                                                                | Drainage Positions – Proposed drainage penetrations in slab                                                                                   |                                                                        |                         |            |            |             |          |  |
|                                                                                                                                                                                                                          | Ramps – Proposed 'illustrative' location of transition in level from slab to raised access floor. Location dependent on final tenant fit out. |                                                                        |                         |            |            |             |          |  |
| <u>Note</u><br>For all items being removed, please refer to demolition drawings 21959-0340 - 0356<br>Existing services in modernised areas to be altered, refer to services consultant drawings and reports for details. |                                                                                                                                               |                                                                        |                         |            |            |             |          |  |
| Client:                                                                                                                                                                                                                  |                                                                                                                                               |                                                                        |                         |            |            |             |          |  |
| Oxford Victoria House Ltd.                                                                                                                                                                                               |                                                                                                                                               |                                                                        | orst                    | orp        | hine & \   | <b>Nrig</b> | ht       |  |
| Project:<br>21593 - Victoria House                                                                                                                                                                                       |                                                                                                                                               | London Studio<br>One Mortimer Street, London, W1T 3JA<br>020 7842 0820 |                         |            |            |             |          |  |
| Drawing Title:                                                                                                                                                                                                           | Drawing Title:                                                                                                                                |                                                                        | corstorphine-wright.com |            |            |             |          |  |
| Proposed - Eighth Floor Plan                                                                                                                                                                                             |                                                                                                                                               | Drawing No.                                                            |                         |            |            |             | Revision |  |
|                                                                                                                                                                                                                          |                                                                                                                                               | 21593                                                                  | 3-CWA                   | -VH-08-    | -DR-A-0334 |             | P-00     |  |
| Drawing Status:                                                                                                                                                                                                          |                                                                                                                                               |                                                                        | Checked                 | Paper Size | Scale      | Date        |          |  |
| PLANNING                                                                                                                                                                                                                 |                                                                                                                                               | ATJ                                                                    | RS                      | A0         | 1 : 100    | 01/0        | 7/2022   |  |