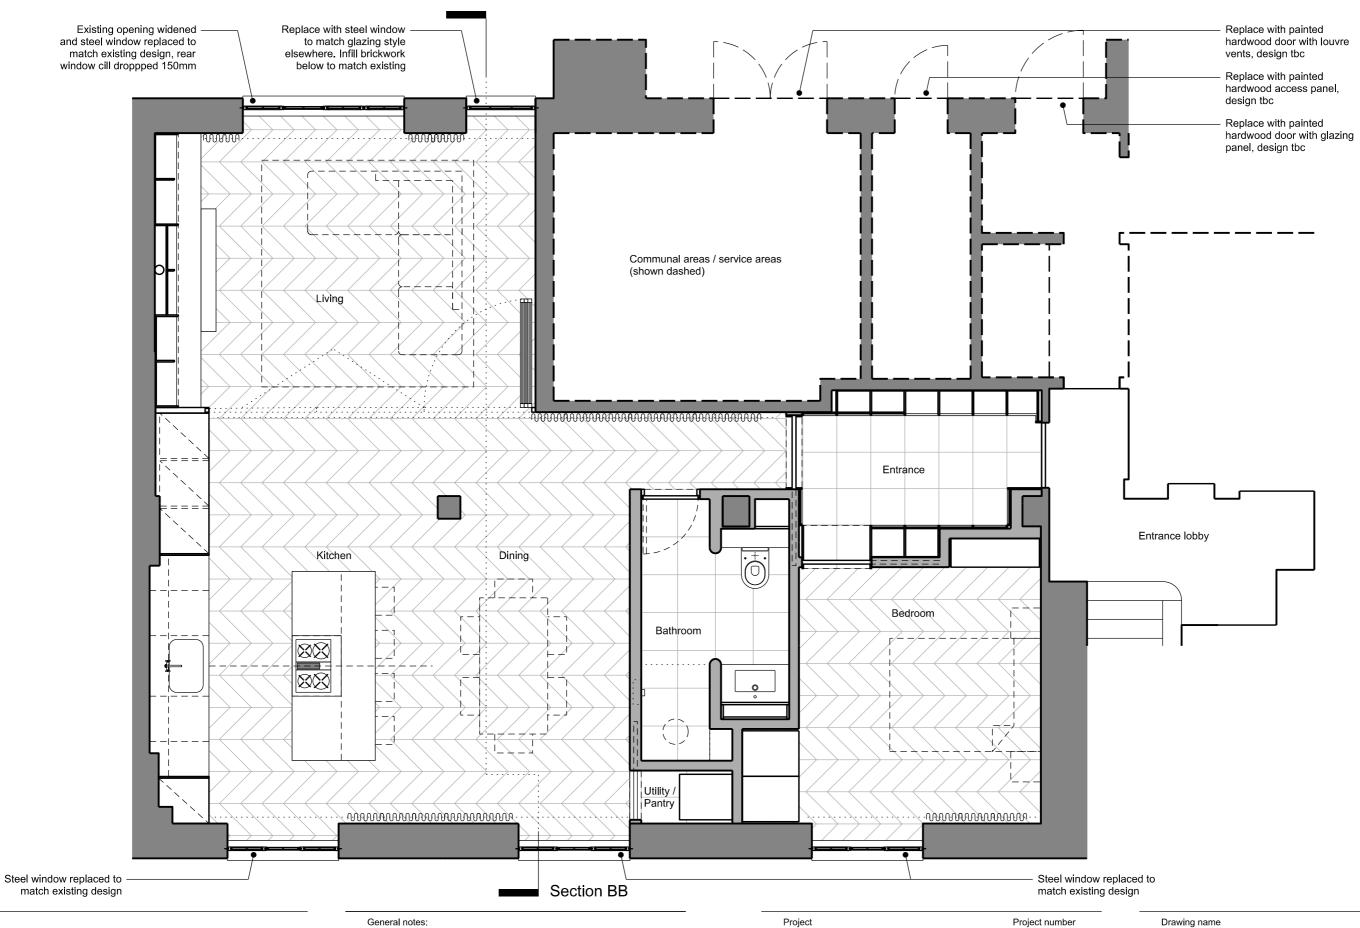

093\_EX\_210

Infomation

Rear Elevation - aerial view

Rear Elevation - wider context

Rear Elevation - Flat 1

Replace with steel window to match glazing style elsewhere. Infill brickwork below to match existing

- Existing opening widened and steel window replaced to match existing design, rear window cill droppped 150mm

**Emil Eve Architects** 

51 Regents Studios London, E8 4QN T 07805662839 E info@emileve.co.uk www.emileve.co.uk