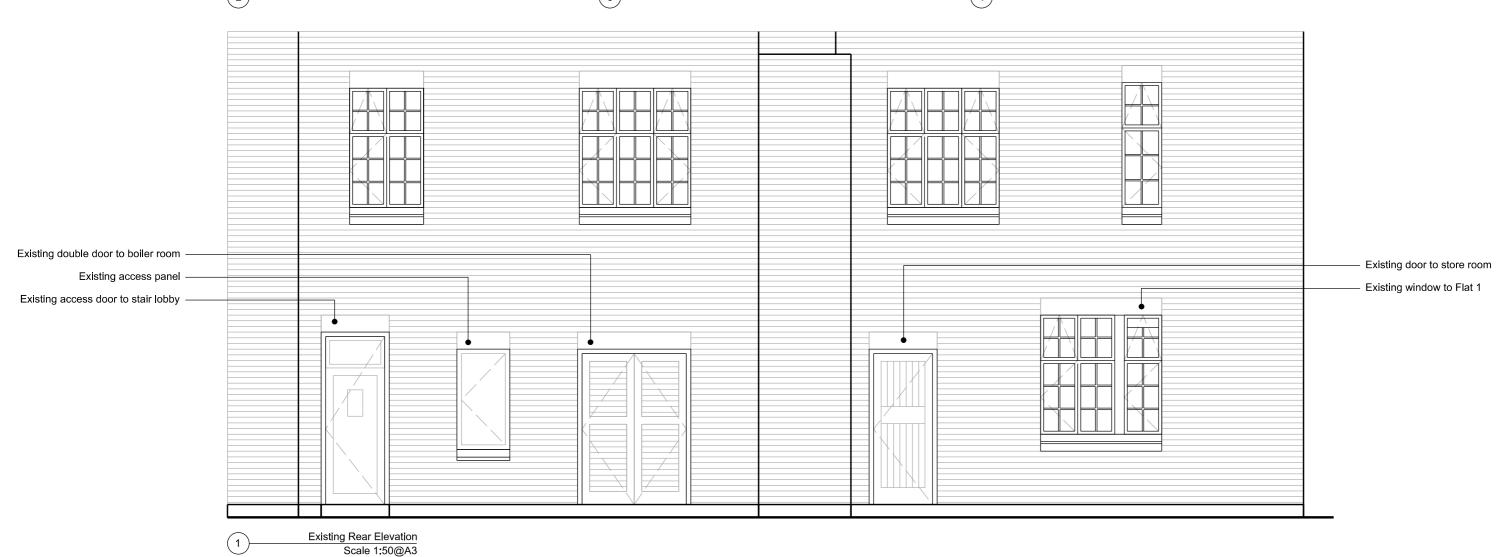

093\_EX\_210

Infomation

Rear Elevation - aerial view

Rear Elevation - wider context

Rear Elevation - Flat 1

Replace with steel window to match glazing style elsewhere. Infill brickwork below to match existing

- Existing opening widened and steel window replaced to match existing design, rear window cill droppped 150mm

**Emil Eve Architects** 

51 Regents Studios London, E8 4QN T 07805662839 E info@emileve.co.uk www.emileve.co.uk