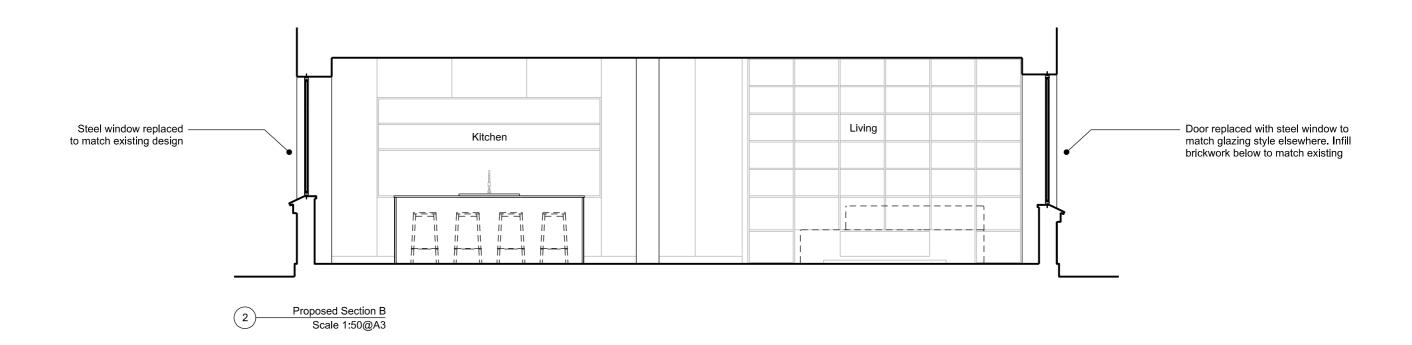

093\_EX\_210

Infomation

Rear Elevation - aerial view

Rear Elevation - wider context

Rear Elevation - Flat 1

Replace with steel window to match glazing style elsewhere. Infill brickwork below to match existing

- Existing opening widened and steel window replaced to match existing design, rear window cill droppped 150mm

**Emil Eve Architects** 

51 Regents Studios London, E8 4QN T 07805662839 E info@emileve.co.uk www.emileve.co.uk