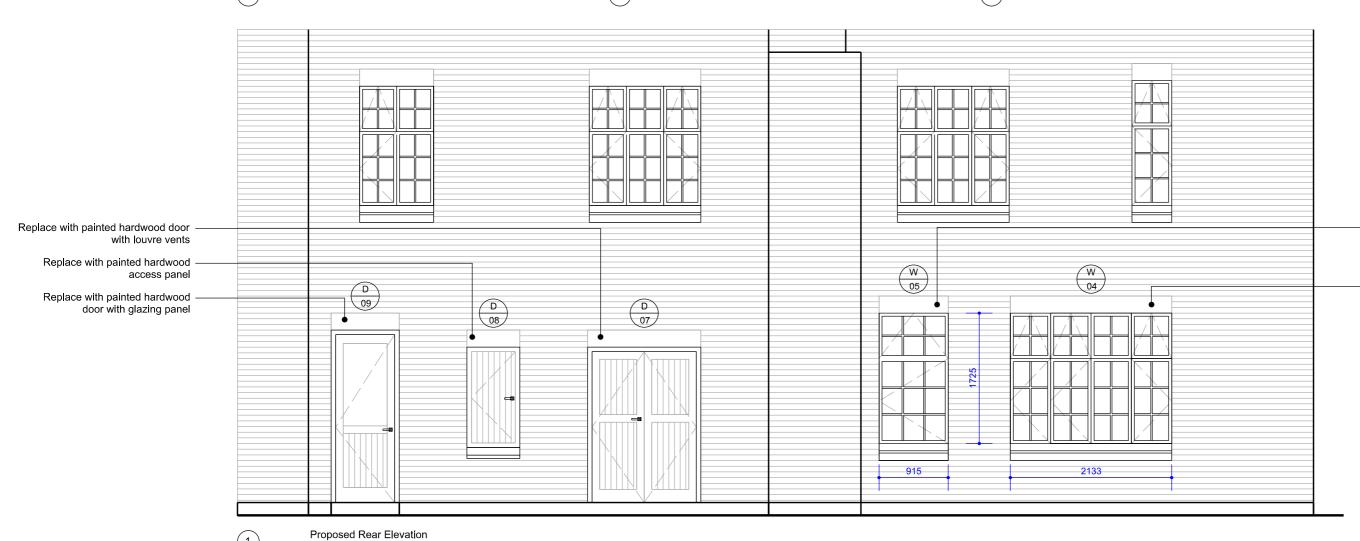

093\_EX\_210

Infomation

Rear Elevation - aerial view

Rear Elevation - wider context

Rear Elevation - Flat 1

Replace with steel window to match glazing style elsewhere. Infill brickwork below to match existing

- Existing opening widened and steel window replaced to match existing design, rear window cill droppped 150mm

**Emil Eve Architects** 

51 Regents Studios London, E8 4QN T 07805662839 E info@emileve.co.uk www.emileve.co.uk

Project number

093

Flat 1 Ashley Court, Frognal Lane, Hampstead NW3 7DX

Client

Khozem Merchant

Drawing name Drawing number

Rear Elevation Proposed V3

093\_PR\_210