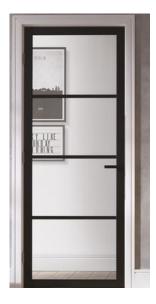

## **15 GREAT JAMES STREET**

DRAWING NAME: Modern Glazed Door - Basement L/FD 6+ 7 (MEDIA ROOM + GYM) PROJECT NO: DRAWING NO: REVISION: SCALE @ SIZE: P1012-15 PL308-1 - 1:10@ A3 START DATE: FIRST AUTHOR: AUG 22 RS MODELECK Architecture + Design Ltd Madress: 12-13 Poland Street, London, WIF 80B Web.www.pekarchitecture.co.uk | Email georgina@pekarchitecture.co.uk | Tel:027 734 3094