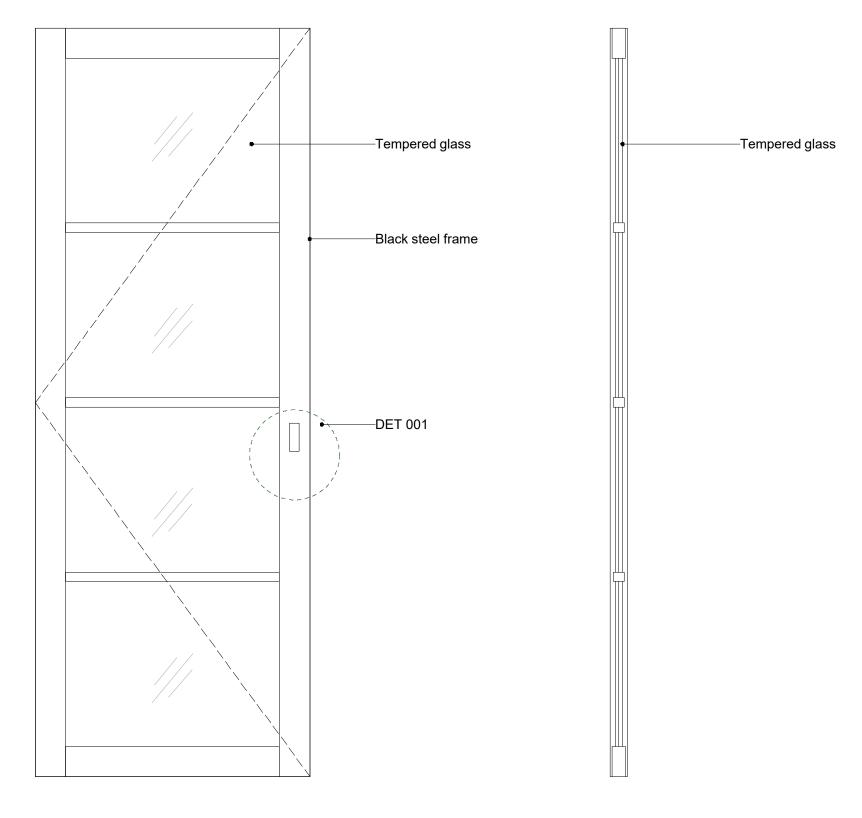

MODERN GLAZED DOOR- ELEVATION Scale: 1:10 MODERN GLAZED DOOR- SECTION Scale: 1:10 COPYRIGHT AND LIABILITY NOTES:

The design and drawings remain the property of Peek Architecture + Design. The client for this project will be licensed to use this design and documents on this site only upon full payment of architectural fees. This license is non-transferable. The design and drawings shall not be reproduced, up-loaded to the internet or traced without the permission of Peek Architecture + Design.

## **15 GREAT JAMES STREET**

DRAWING NAME: Modern Glazed Door - Basement L/FD 6+ 7 (MEDIA ROOM + GYM) PROJECT NO: DRAWING NO: REVISION: SCALE @ SIZE: P1012-15 PL308-1 - 1:10@ A3 START DATE: FIRST AUTHOR: AUG 22 RS MODELECK Architecture + Design Ltd Madress: 12-13 Poland Street, London, WIF 80B Web.www.pekarchitecture.co.uk | Email georgina@pekarchitecture.co.uk | Tel:027 734 3094