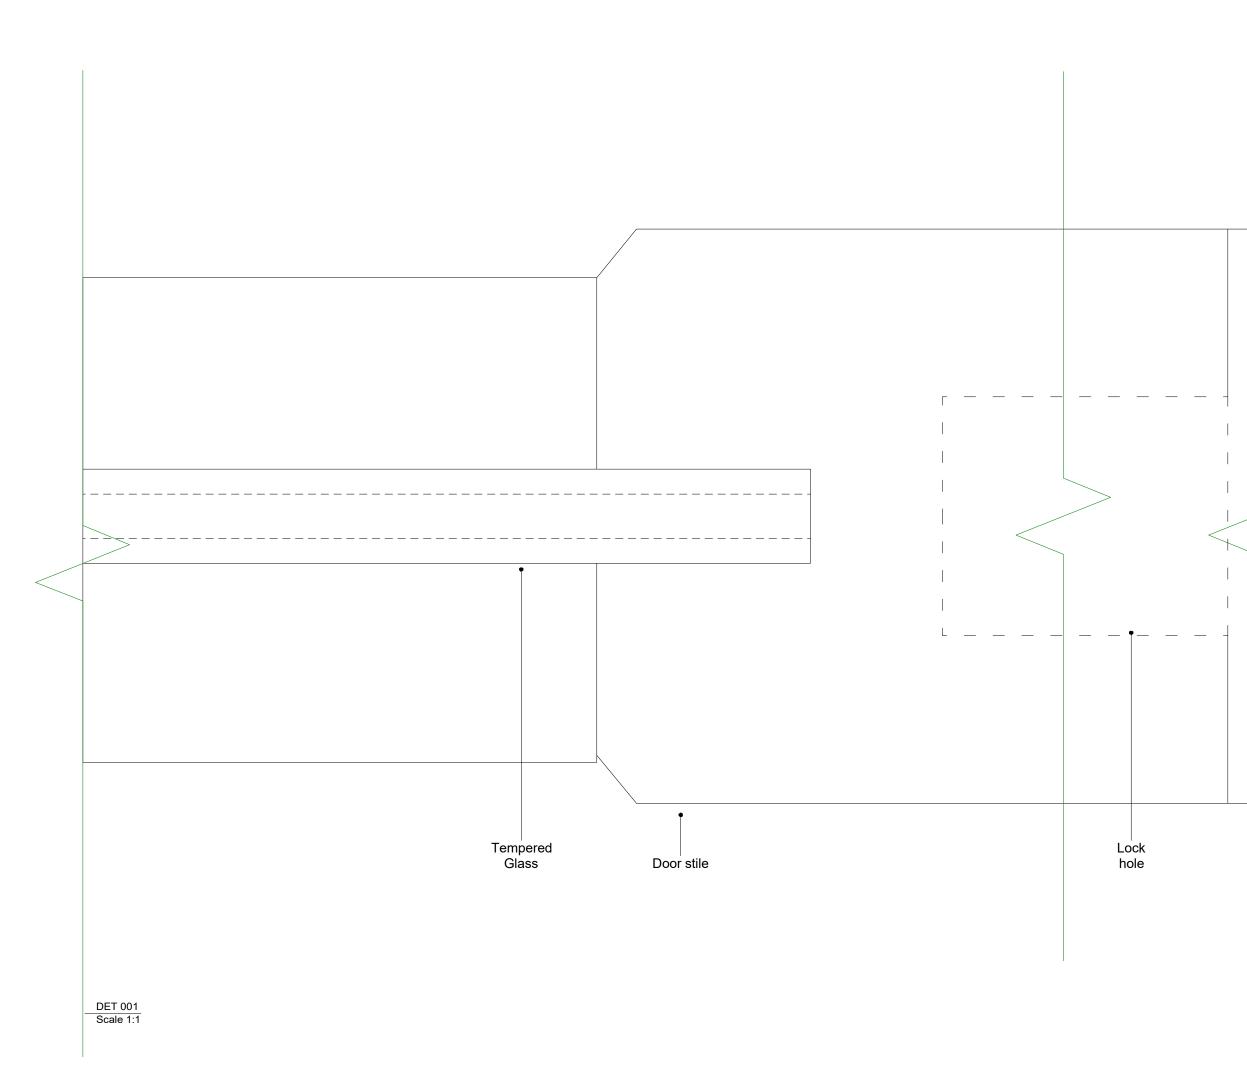

## **15 GREAT JAMES STREET**

DRAWING NAME: Modern Glazed Door - Basement L/FD 6+ 7 (MEDIA ROOM + GYM) PROJECT NO: DRAWING NO: REVISION: SCALE @ SIZE: P1012-15 PL308-1 - 1:10@ A3 START DATE: FIRST AUTHOR: AUG 22 RS MODELECK Architecture + Design Ltd Madress: 12-13 Poland Street, London, WIF 80B Web.www.pekarchitecture.co.uk | Email georgina@pekarchitecture.co.uk | Tel:027 734 3094