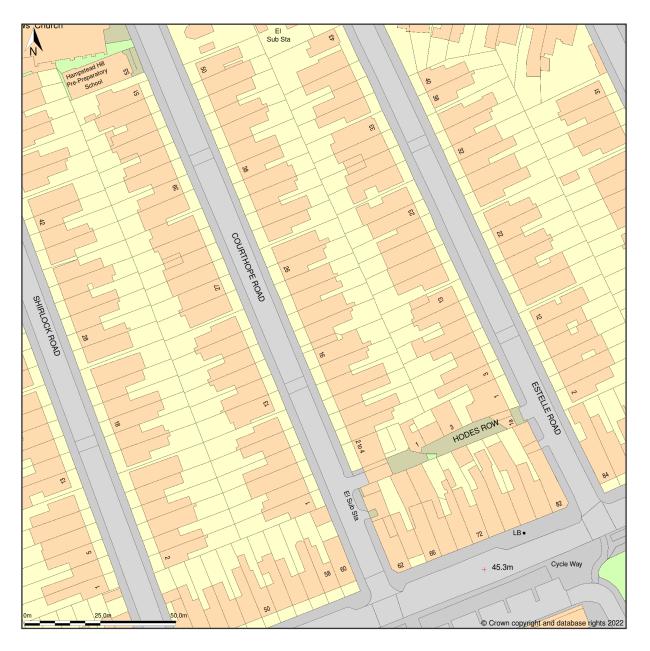

## 18, Courthope Road, London, Camden, NW3 2LB

Site Plan shows area bounded by: 527858.99, 185483.98 528058.99, 185683.98 (at a scale of 1:1250), OSGridRef: TQ27958558. The representation of a road, track or path is no evidence of a right of way. The representation of features as lines is no evidence of a property boundary.