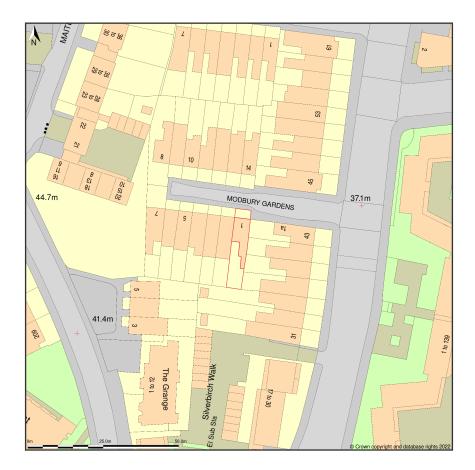

## 1, Modbury Gardens, London, Camden, NW5 3QE

Site Plan shows area bounded by: 527951.25, 184628.35 528092.67, 184769.78 (at a scale of 1:1250), OSGridRef: TQ28028469. The representation of a road, track or path is no evidence of a right of way. The representation of features as lines is no evidence of a property boundary.