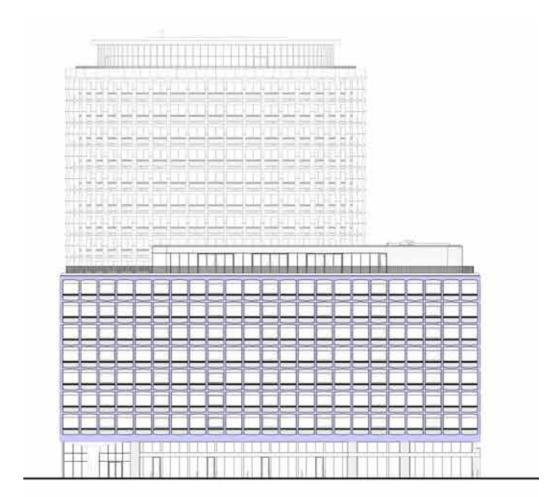

## 2.4 MAT 13 - Granite tile sample to match existing

Replica of granite stone tile sample to match the existing ones on Kingsway building facade between level 1 and 7.

Refer to Fig. 2.4.1 for proposed sample and Fig. 2.4.2, Fig. 2.4.3, Fig. 2.4.4 & Fig 2.4.5 for location.

Fig. 2.4.1 Proposed granite tile sample

Fig. 2.4.2 South Elevation - MAT 13 location

Fig. 2.4.3 North Elevation - MAT 13 location

Fig. 2.4.4 Kingsway West Elevation - MAT 13 location

Fig. 2.4.5 Kingsway East Elevation - MAT 13 location