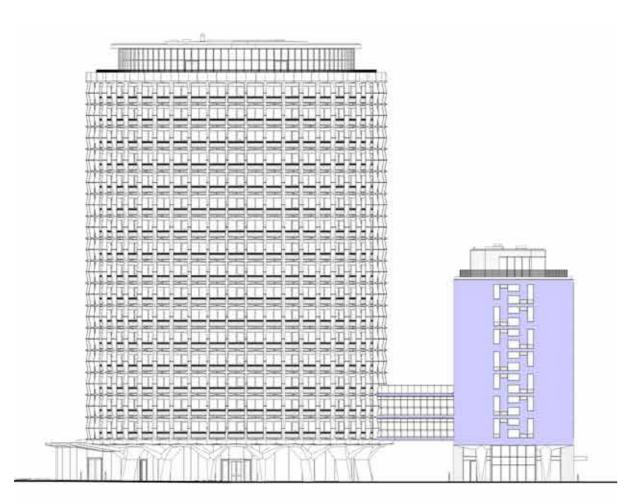

## 2.4 MAT 13 - Granite tile sample to match existing

Replica of granite stone tile sample to match the existing ones on Kingsway building facade between level 1 and 7.

Refer to Fig. 2.4.1 for proposed sample and Fig. 2.4.2, Fig. 2.4.3, Fig. 2.4.4 & Fig 2.4.5 for location.

Fig. 2.4.1 Proposed granite tile sample

Fig. 2.4.2 South Elevation - MAT 13 location

Fig. 2.4.3 North Elevation - MAT 13 location

Fig. 2.4.4 Kingsway West Elevation - MAT 13 location

Fig. 2.4.5 Kingsway East Elevation - MAT 13 location