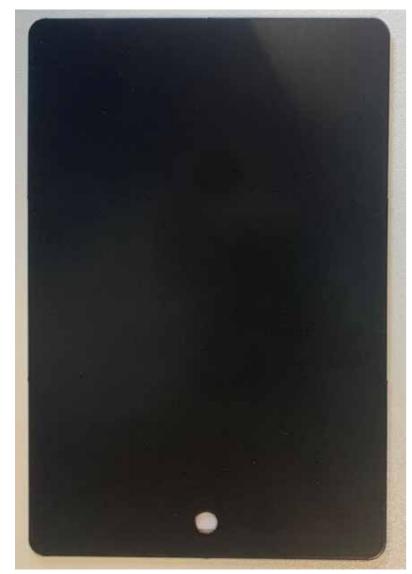

## 2.2 **MAT 11** - Double glass unit translucent glass sample

Double glazed unit applies to typical toilet area windows in Kingsway west elevation.

Refer to Fig. 2.2.1 for location and Fig. 2.3.2 for proposed sample.

Fig. 2.2.1 Kingsway East Elevation - MAT 11 location

Fig. 2.2.2 Proposed double glass translucent glass sample