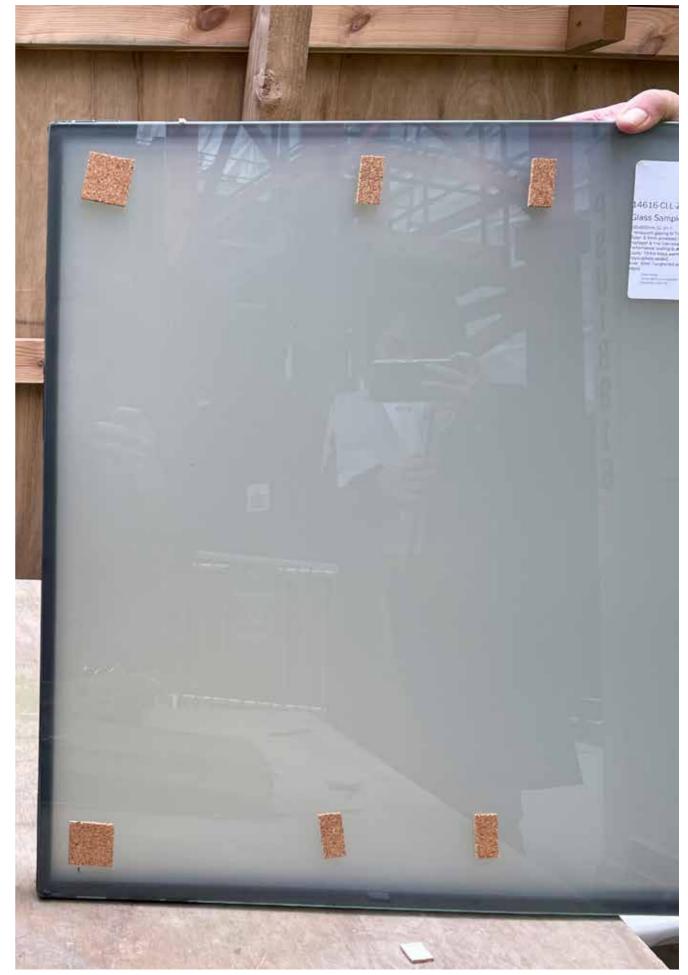

## 2.2 **MAT 11** - Double glass unit translucent glass sample

Double glazed unit applies to typical toilet area windows in Kingsway west elevation.

Refer to Fig. 2.2.1 for location and Fig. 2.3.2 for proposed sample.

Fig. 2.2.1 Kingsway East Elevation - MAT 11 location

Fig. 2.2.2 Proposed double glass translucent glass sample