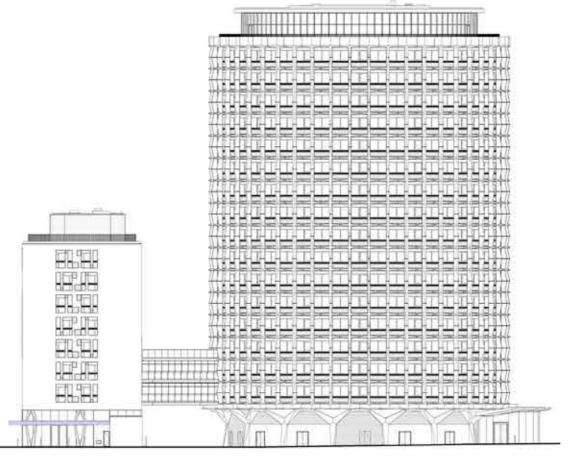

Fig. 2.2.1 Kingsway East Elevation - MAT 11 location

Fig. 2.2.2 Proposed double glass translucent glass sample

Fig. 2.3.1 Proposed black aluminium PPC sample

Fig. 2.3.2 North Elevation - MAT 12 location

Fig. 2.3.3 Kingsway West Elevation - MAT 12 location