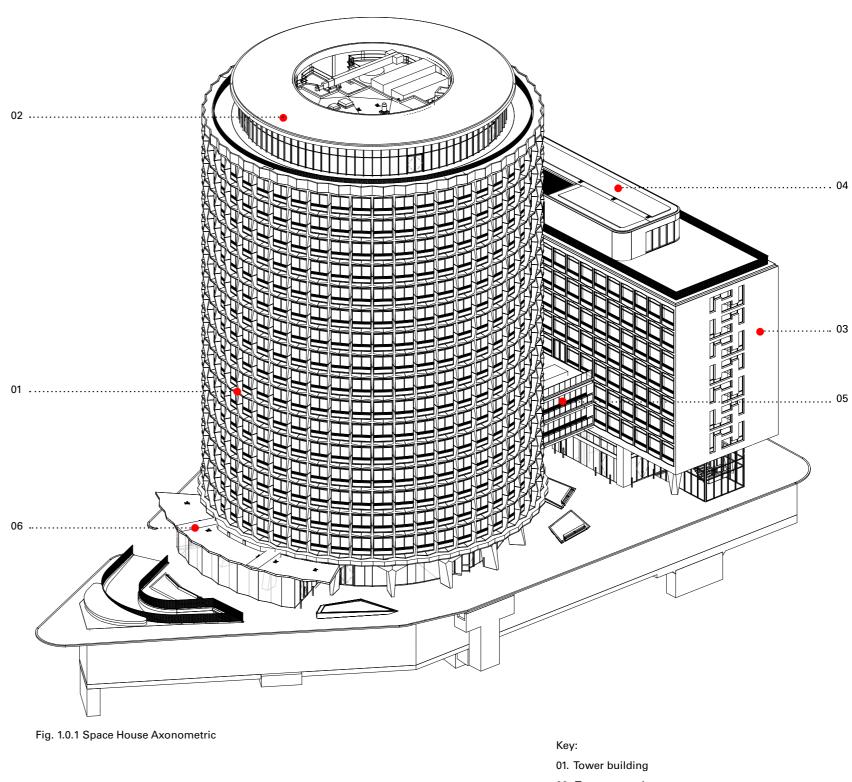

02. Tower extension

03. Kingsway building

04. Kingsway extension

05. Bridge-Link

06. Western Canopy (Filling Station)

4