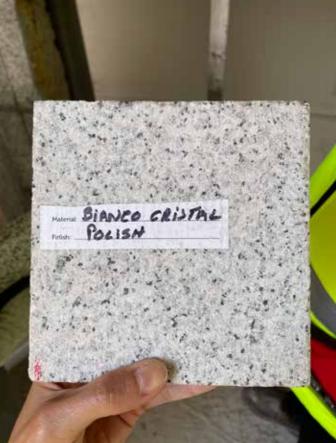

## 2.4 MAT 13 - Granite tile sample to match existing

Replica of granite stone tile sample to match the existing ones on Kingsway building facade between level 1 and 7.

Refer to Fig. 2.4.1 for proposed sample and Fig. 2.4.2, Fig. 2.4.3, Fig. 2.4.4 & Fig 2.4.5 for location.

Fig. 2.4.1 Proposed granite tile sample

Fig. 2.4.2 South Elevation - MAT 13 location

Fig. 2.4.3 North Elevation - MAT 13 location

Fig. 2.4.4 Kingsway West Elevation - MAT 13 location

Fig. 2.4.5 Kingsway East Elevation - MAT 13 location