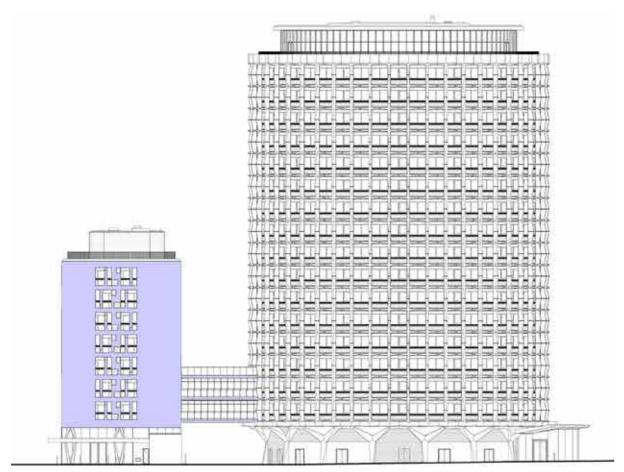

## 2.4 MAT 13 - Granite tile sample to match existing

Replica of granite stone tile sample to match the existing ones on Kingsway building facade between level 1 and 7.

Refer to Fig. 2.4.1 for proposed sample and Fig. 2.4.2, Fig. 2.4.3, Fig. 2.4.4 & Fig 2.4.5 for location.

Fig. 2.4.1 Proposed granite tile sample

Fig. 2.4.2 South Elevation - MAT 13 location

Fig. 2.4.3 North Elevation - MAT 13 location

Fig. 2.4.4 Kingsway West Elevation - MAT 13 location

Fig. 2.4.5 Kingsway East Elevation - MAT 13 location