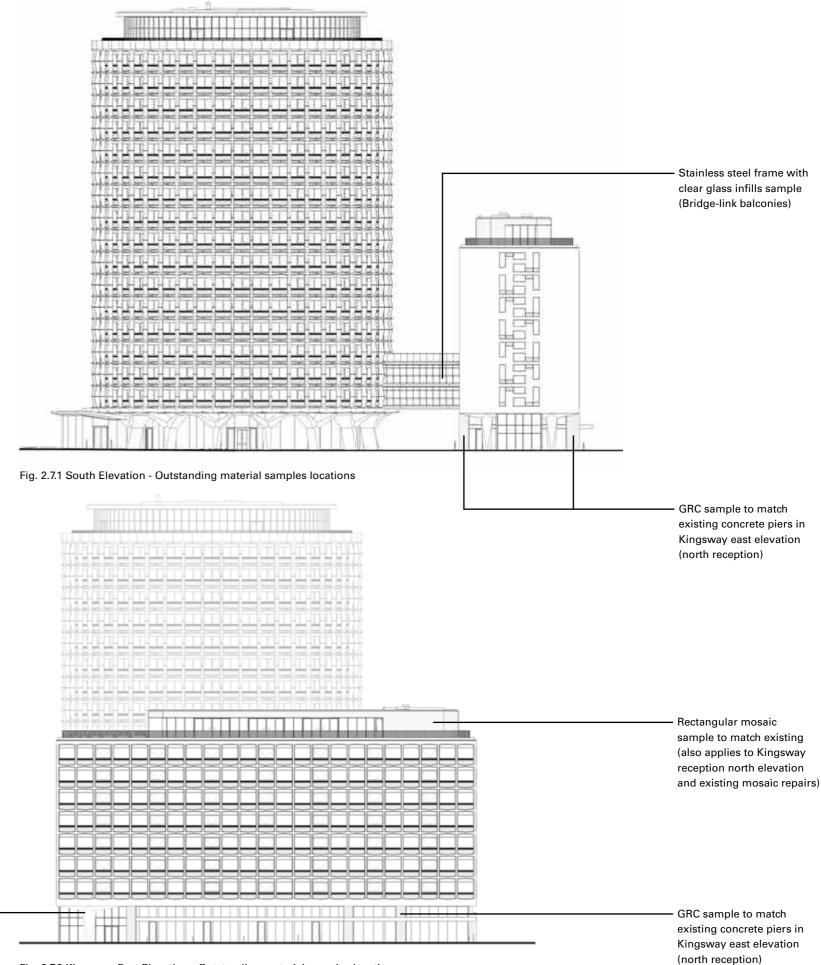

#### 2.6 Outstanding Facing Materials Sample List

The table below sets out the outstanding facing materials proposed at the site. Approval for these materials will be sought under a separate approval of details application to partially discharge condition 3e of the listed building consent. A site visit will also be offered to officers to view the relevant samples in due course.

| Location                                                                                              | Material                                              |  |
|-------------------------------------------------------------------------------------------------------|-------------------------------------------------------|--|
| Kingsway ground floor facade piers                                                                    | GRC sample to match existing concrete piers           |  |
| Kingsway level 08<br>extension / Kingsway<br>ground floor north<br>elevation / Mosaic repair<br>works | Rectangular mosaic sample to match existing           |  |
| Mosaic repair works                                                                                   | Square mosaic sample to match existing                |  |
| Bridge-Link balconies balustrade                                                                      | Stainless steel frame with clear glass infills sample |  |

Square mosaic sample to match existing (for repairs to the underside of the southern stair enclosure Y-columns and retail soffits)

Fig. 2.7.2 Kingsway East Elevation - Outstanding material samples locations