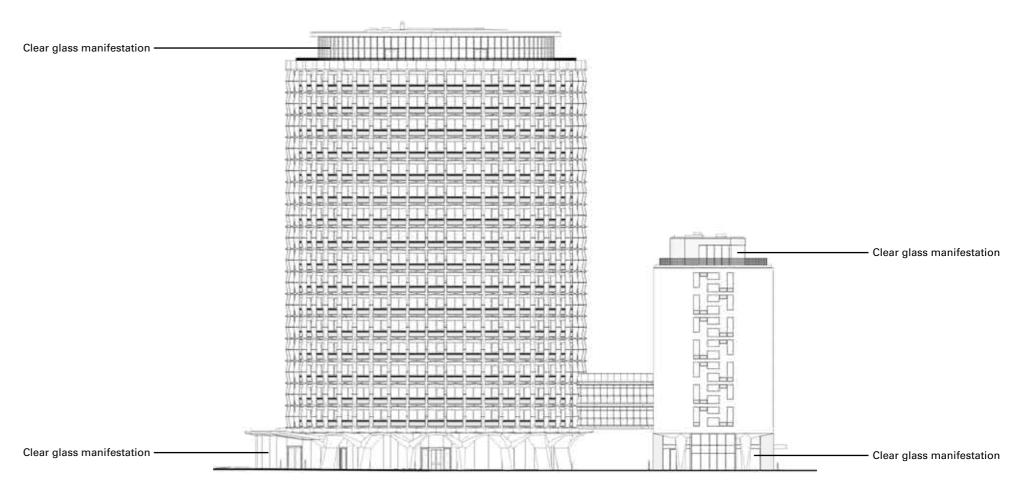

## 2.5 Outstanding Facing Materials Details - Images

| Location                                                      | Material                       | Comments                                                                 |
|---------------------------------------------------------------|--------------------------------|--------------------------------------------------------------------------|
| Tower and Kingsway<br>ground floor curtain<br>walls and doors | Clear glass with manifestation | Camden confirmed that a photo would suffice during site visit 21.02.2022 |
| Tower and Kingsway extension curtain walls and doors          | Clear glass with manifestation | Camden confirmed that a photo would suffice during site visit 21.02.2022 |

Fig. 2.6.1 South Elevation - Non-required material samples locations