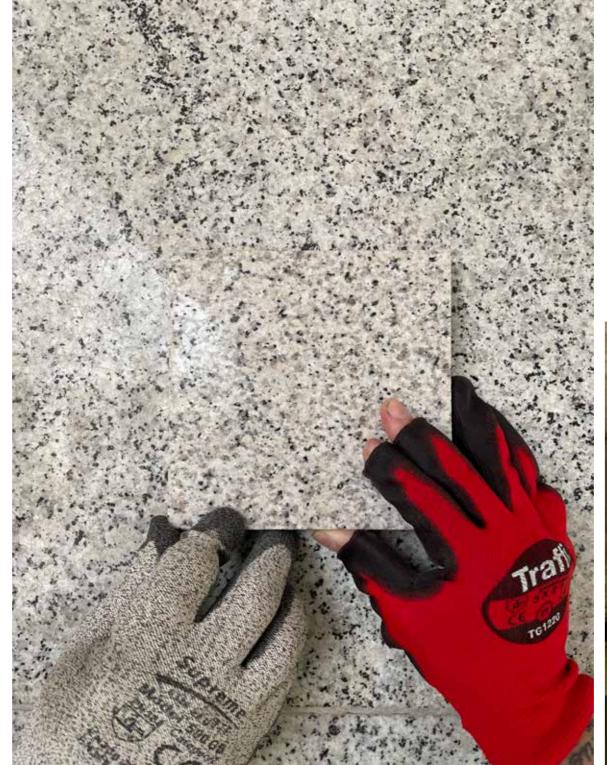

## 2.4 MAT 13 - Granite tile sample to match existing

Replica of granite stone tile sample to match the existing ones on Kingsway building facade between level 1 and 7.

Refer to Fig. 2.4.1 for proposed sample and Fig. 2.4.2, Fig. 2.4.3, Fig. 2.4.4 & Fig 2.4.5 for location.

Fig. 2.4.1 Proposed granite tile sample

Fig. 2.4.2 South Elevation - MAT 13 location

Fig. 2.4.3 North Elevation - MAT 13 location

Fig. 2.4.4 Kingsway West Elevation - MAT 13 location

Fig. 2.4.5 Kingsway East Elevation - MAT 13 location