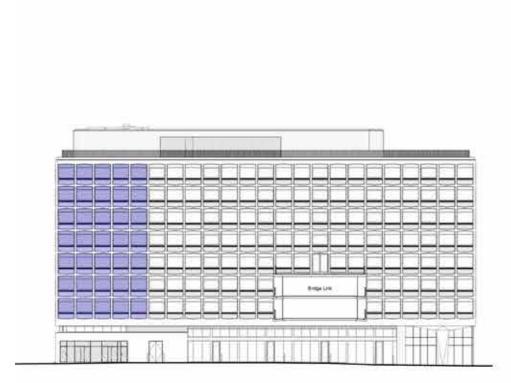

## 2.2 **MAT 11** - Double glass unit translucent glass sample

Double glazed unit applies to typical toilet area windows in Kingsway west elevation.

Refer to Fig. 2.2.1 for location and Fig. 2.3.2 for proposed sample.

Fig. 2.2.1 Kingsway East Elevation - MAT 11 location

Fig. 2.2.2 Proposed double glass translucent glass sample