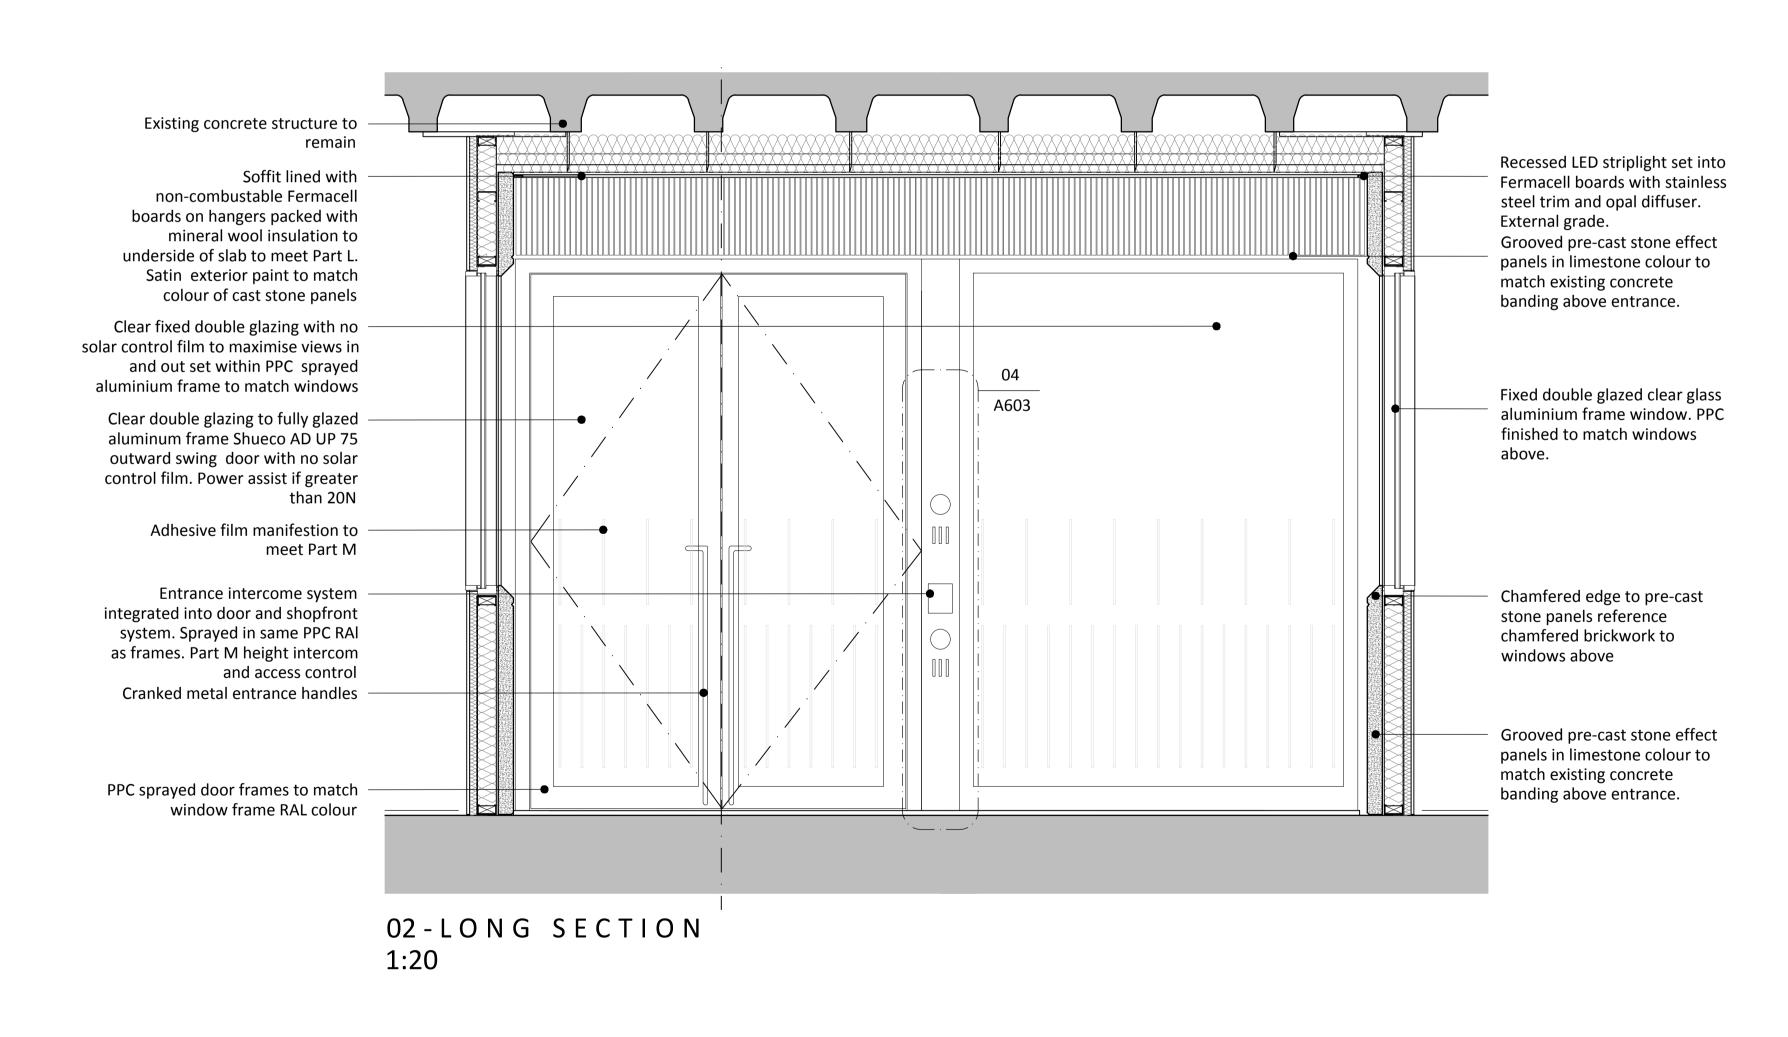

02 A6

01-DETAILED ENTRY PLAN

1:20

Shueco AD-UP-75 clear double glazed outward opening door PPC to match windows

05 - D O O R D E T A I L 1:10

Line of external grade recessed

LED stri light. with stainless

steel trim and opal diffuser