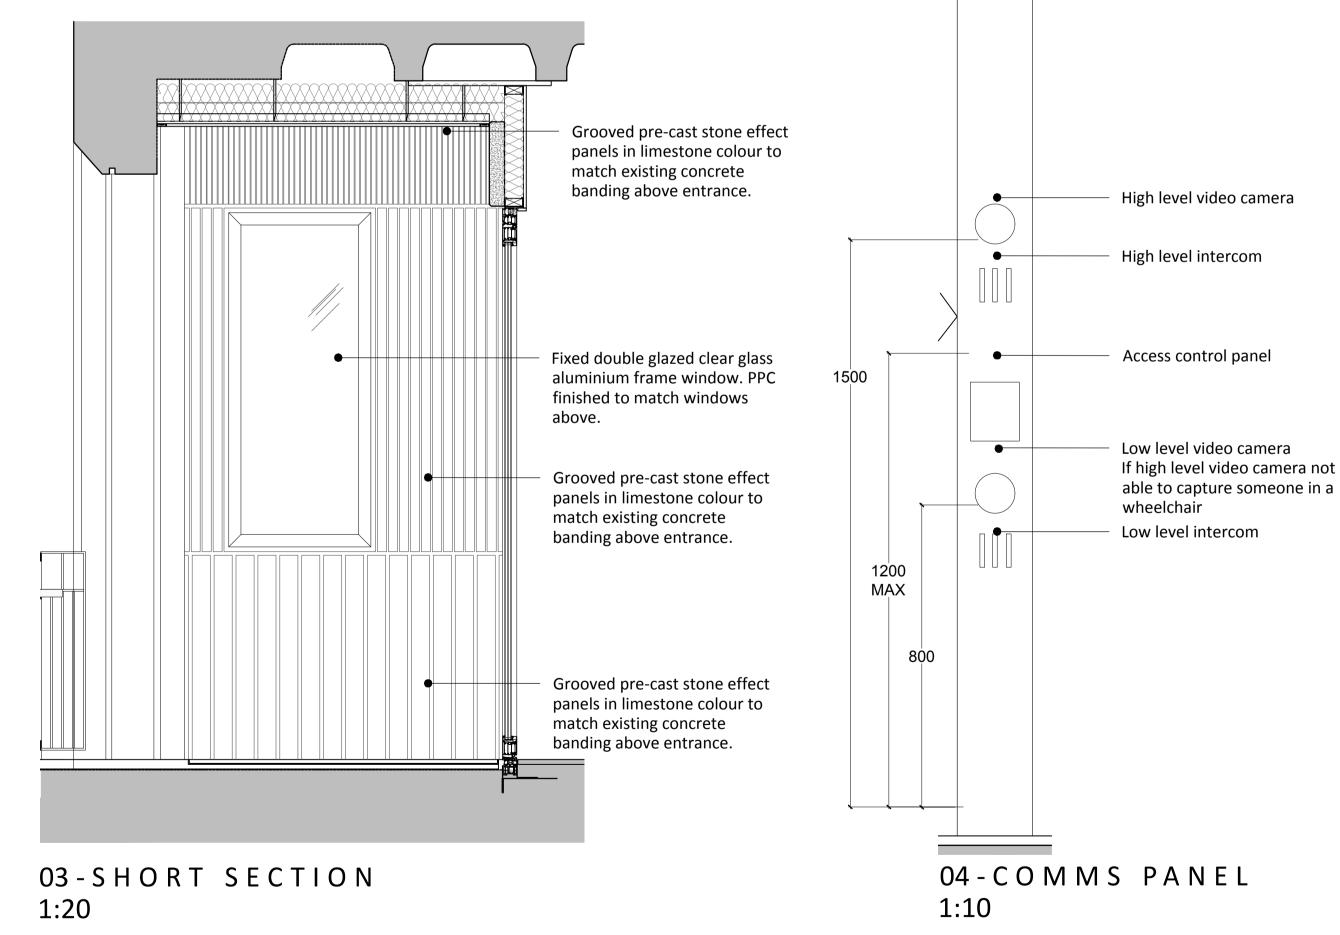

Ribbed anti-slip cast stone

Line of 1500x1500 landing at

above.

Matwell

03

top of ramp

A601

4 S A