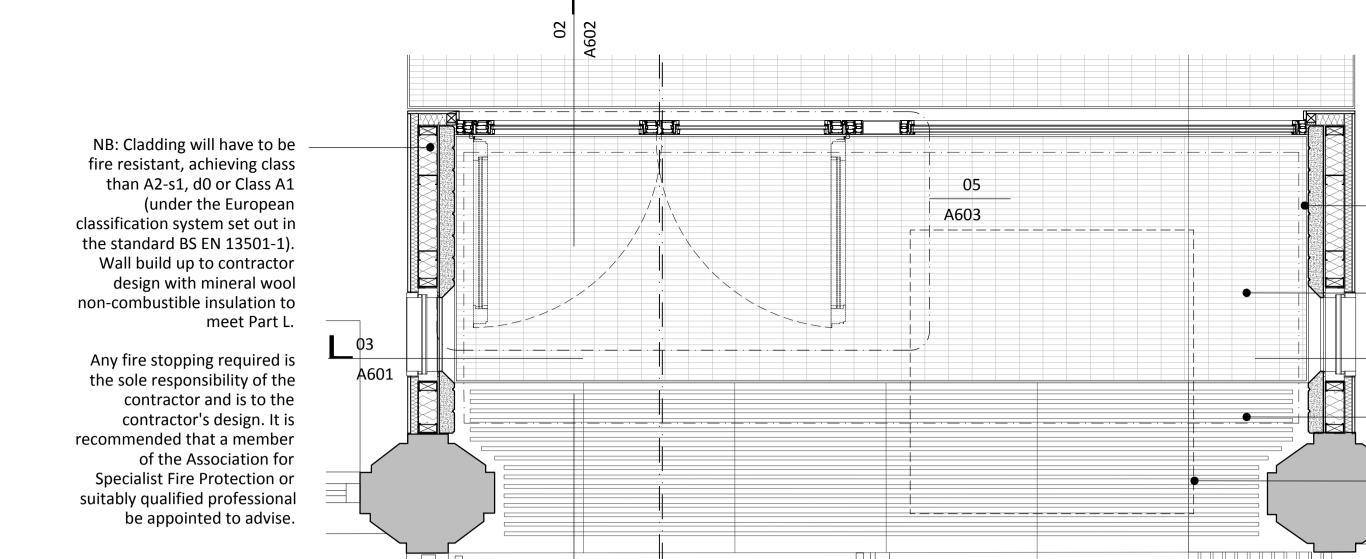

4 S Architecture is not responsible for the overall fire strategy, including fire alarms, fire stopping, fire signage, escape routes, emergency exits, smoke detectors and fire exiting of the building. This is the sole responsibly of the contractor. Notify architect of any discrepancies in the design which may be affected by meeting fire safety regulations'