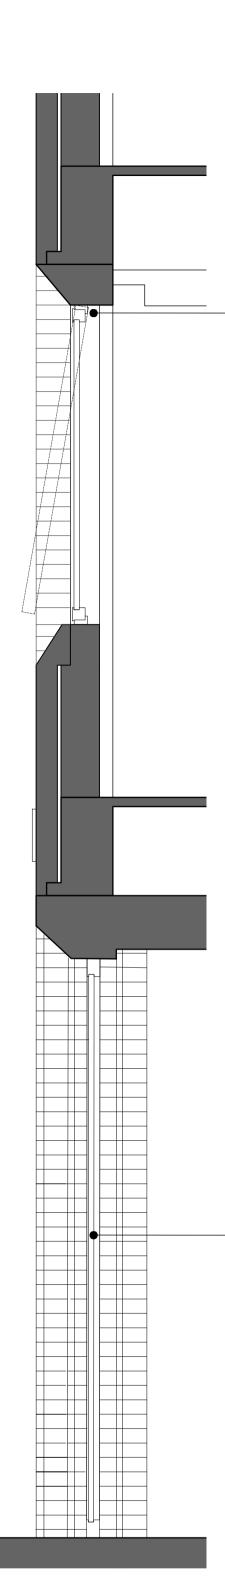

## 02 WINDOW SECTION

| Revision | Date       | Description                  |
|----------|------------|------------------------------|
| -        | 10/09/2021 | For Planning Approval        |
| A        | 08/04/2022 | Entrance detail added        |
| В        | 15/08/2022 | Discharge Planning Condition |
| -        | -          | -                            |

New top hung window with safety restrictor set back from front of building facade line in same position as existing windows.

New fully glazed, clear glass shopfront windows with PPC sprayed aluminium frame with RAL to match windows set to align with centre of existing brick piers.