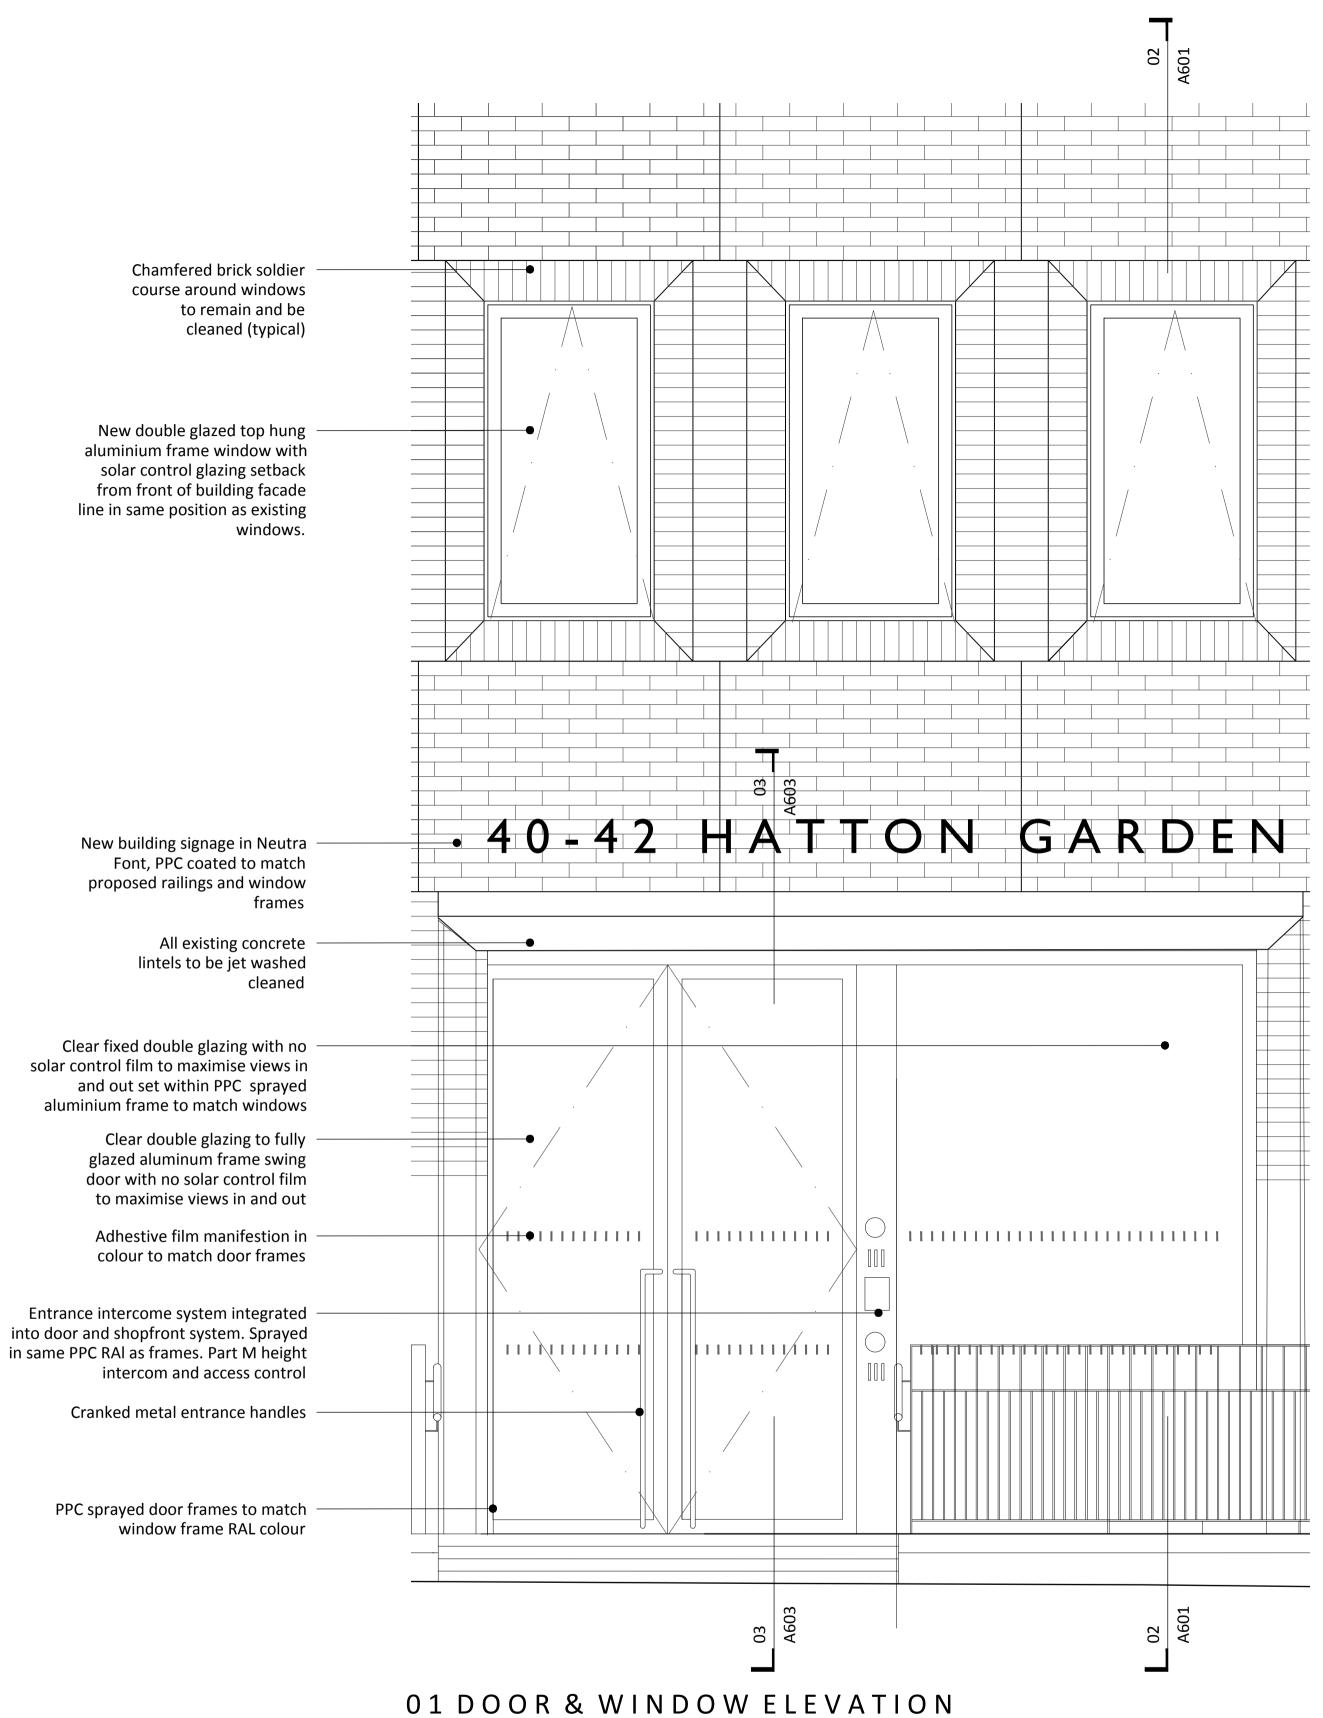

New top hung window with safety restrictor set back from front of building facade line in same position as existing windows.

New fully glazed, clear glass shopfront windows with PPC sprayed aluminium frame with RAL to match windows set to align with centre of existing brick piers.