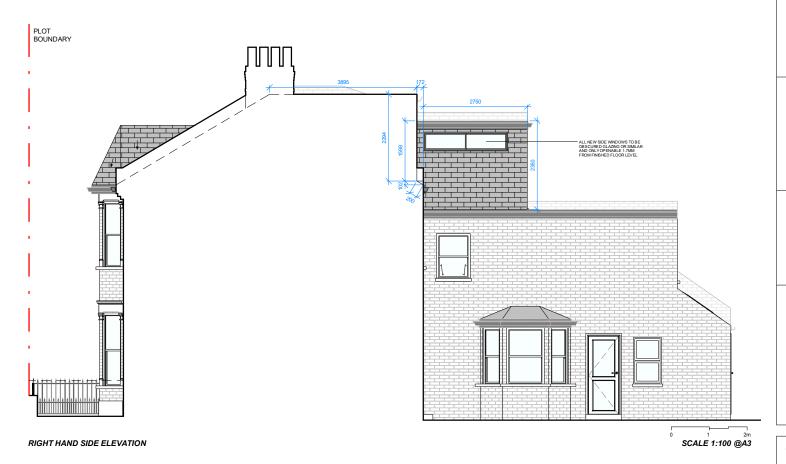

#### PERMITTED DEVELOPMENT:

Loft allowed additional Volume = 40.00m3

Proposed additional Volume = A + C + D + E - B

 $A = 3.89 \times 2.29 \times 5.16 = 22.98m3$ 

 $B = 2.00 \times 0.69 \times 1.91 = 1.31 \text{m}$ 

2

 $C = 2.75 \times 2.35 \times 2.71 = 17.51 \text{m}$  $D = 1.59 \times 0.17 \times 2.71 = 0.73 \text{m}$ 

 $E = 0.10 \times 0.17 \times 2.71 = 0.02 \text{m}$ 

2

(A)22.98 + (C)17.51 + (D)0.73 + (E)0.02 - (B)1.31 = 39.93m3