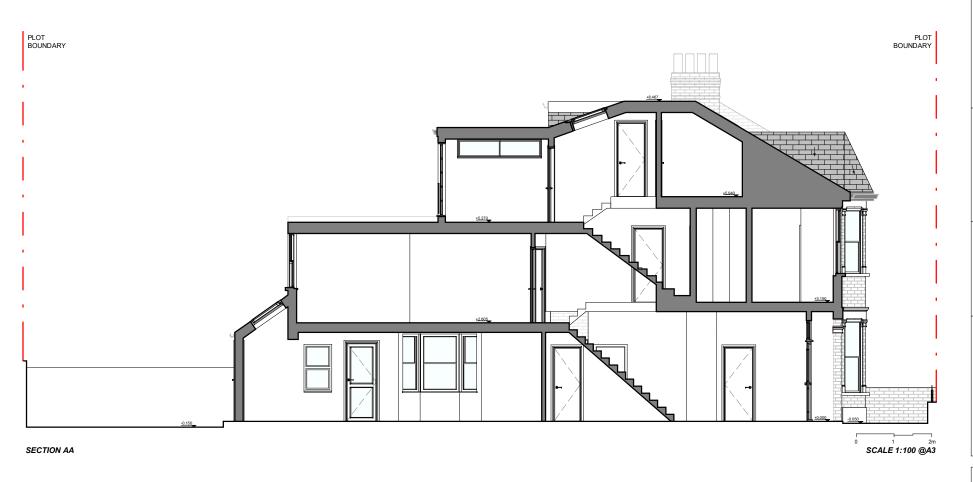

#### **PROPOSED SECTIONS**

### CLIENT:

**AARTI JAGPAL** 

PROJECT:

LOFT CONVERSION + DORMER WINDOW & JULIET BALCONY

ADDRESS:

46 SUMATRA ROAD, WEST HAMPSTEAD, NW6 1PR

TITLE:

**PROPOSED** SECTIONS AA - BB