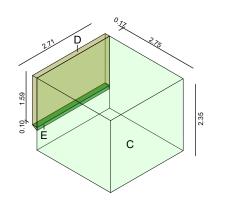

#### PERMITTED DEVELOPMENT:

Loft allowed additional Volume = 40.00m3

Proposed additional Volume = A + C + D + E - B

 $A = 3.89 \times 2.29 \times 5.16 = 22.98m3$ 

 $B = 2.00 \times 0.69 \times 1.91 = 1.31 \text{m}$ 

2

 $C = 2.75 \times 2.35 \times 2.71 = 17.51 \text{m}$  $D = 1.59 \times 0.17 \times 2.71 = 0.73 \text{m}$ 

 $E = 0.10 \times 0.17 \times 2.71 = 0.02 \text{m}$ 

2

(A)22.98 + (C)17.51 + (D)0.73 + (E)0.02 - (B)1.31 = 39.93m3