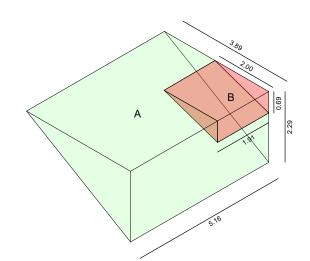

#### PERMITTED DEVELOPMENT:

Loft allowed additional Volume = 40.00m3

Proposed additional Volume = A + C + D + E - B

 $A = 3.89 \times 2.29 \times 5.16 = 22.98m3$ 

 $B = 2.00 \times 0.69 \times 1.91 = 1.31 \text{m}$ 

2

 $C = 2.75 \times 2.35 \times 2.71 = 17.51 \text{m}$  $D = 1.59 \times 0.17 \times 2.71 = 0.73 \text{m}$ 

 $E = 0.10 \times 0.17 \times 2.71 = 0.02 \text{m}$ 

2

(A)22.98 + (C)17.51 + (D)0.73 + (E)0.02 - (B)1.31 = 39.93m3