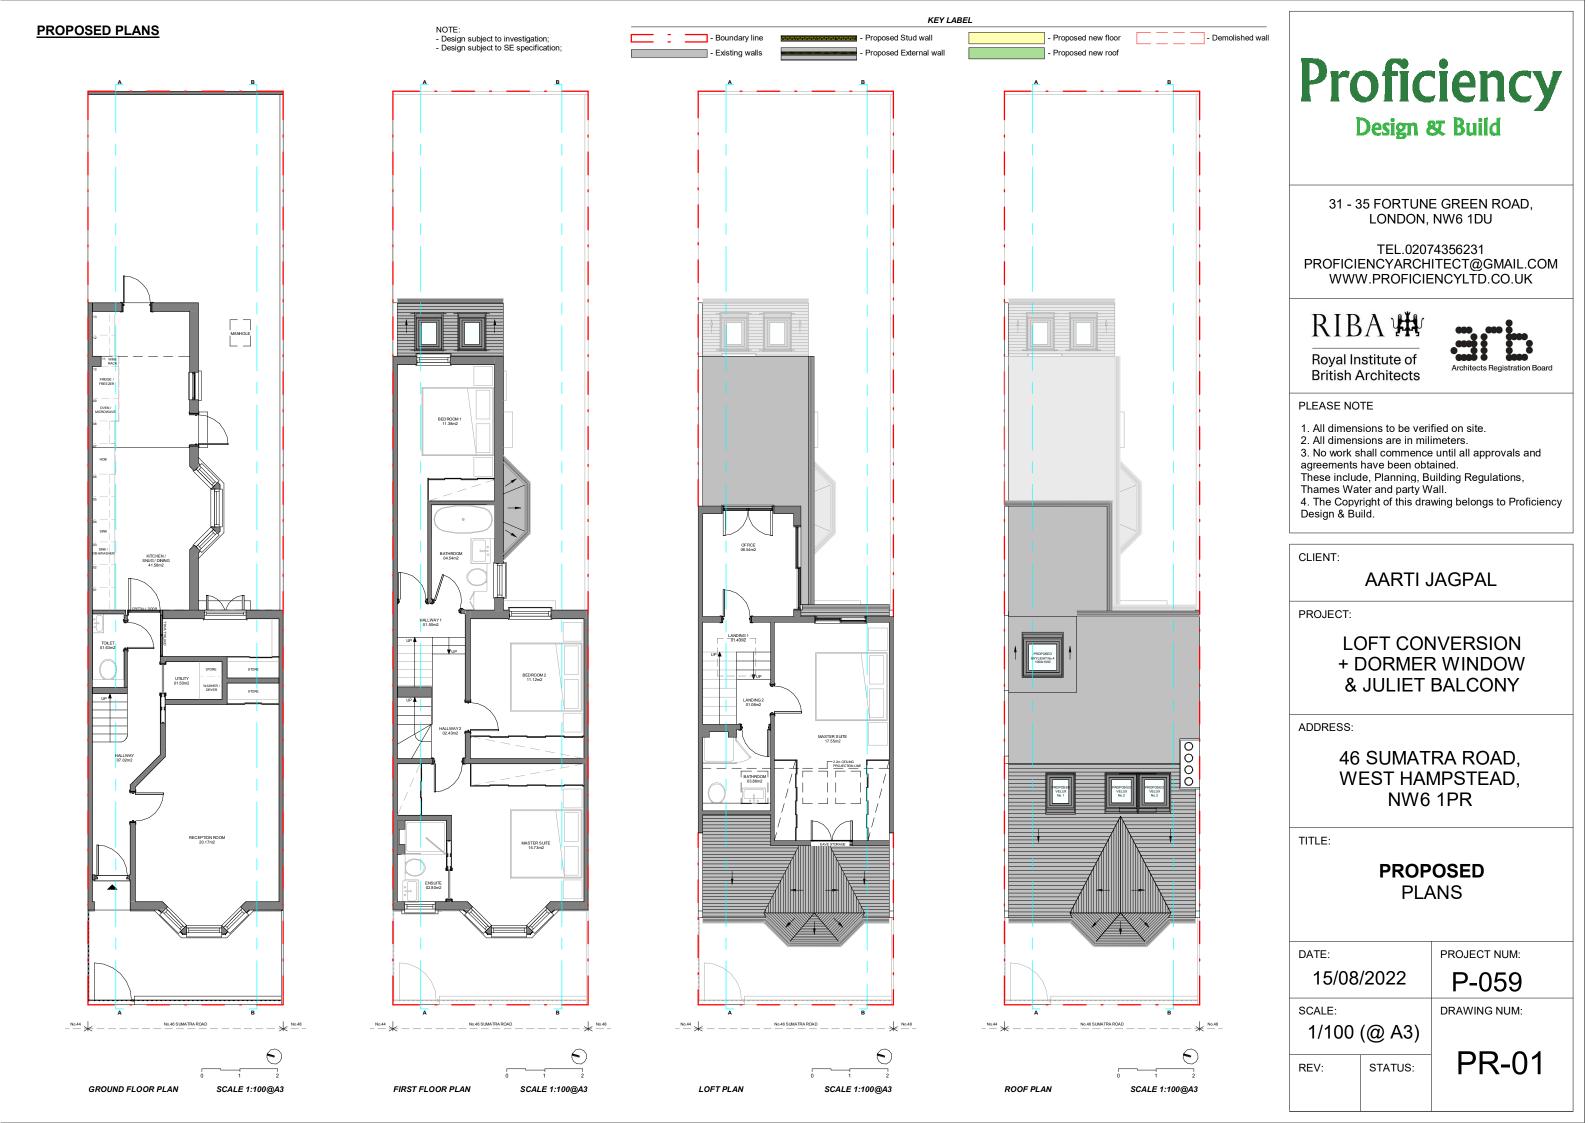

#### CLIENT:

**AARTI JAGPAL** 

PROJECT:

PLOT BOUNDARY

SCALE 1:100 @A3

LOFT CONVERSION + DORMER WINDOW & JULIET BALCONY

ADDRESS:

46 SUMATRA ROAD, WEST HAMPSTEAD, NW6 1PR

TITLE:

**PROPOSED ELEVATIONS** 

DATE: 15/08/2022

SCALE:

PROJECT NUM:

P-059 DRAWING NUM:

1/100 (@ A3)

**PR-02** 