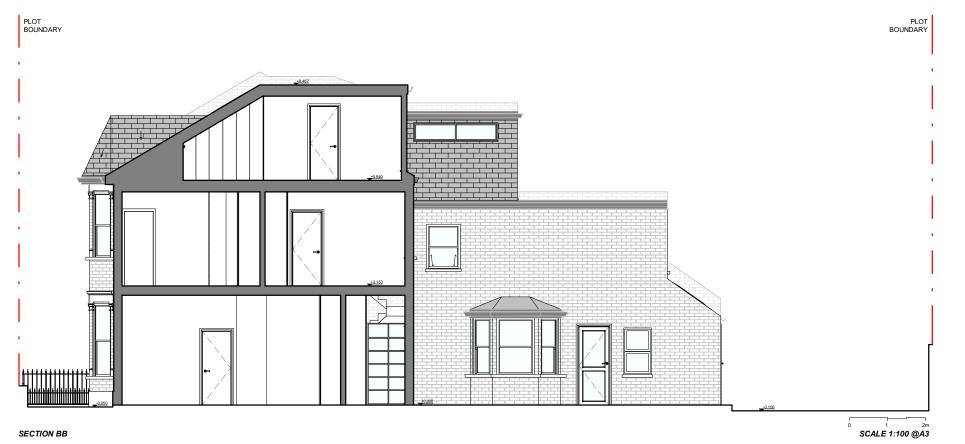

#### **PROPOSED SECTIONS**

### CLIENT:

**AARTI JAGPAL** 

PROJECT:

LOFT CONVERSION + DORMER WINDOW & JULIET BALCONY

ADDRESS:

46 SUMATRA ROAD, WEST HAMPSTEAD, NW6 1PR

TITLE:

**PROPOSED** SECTIONS AA - BB