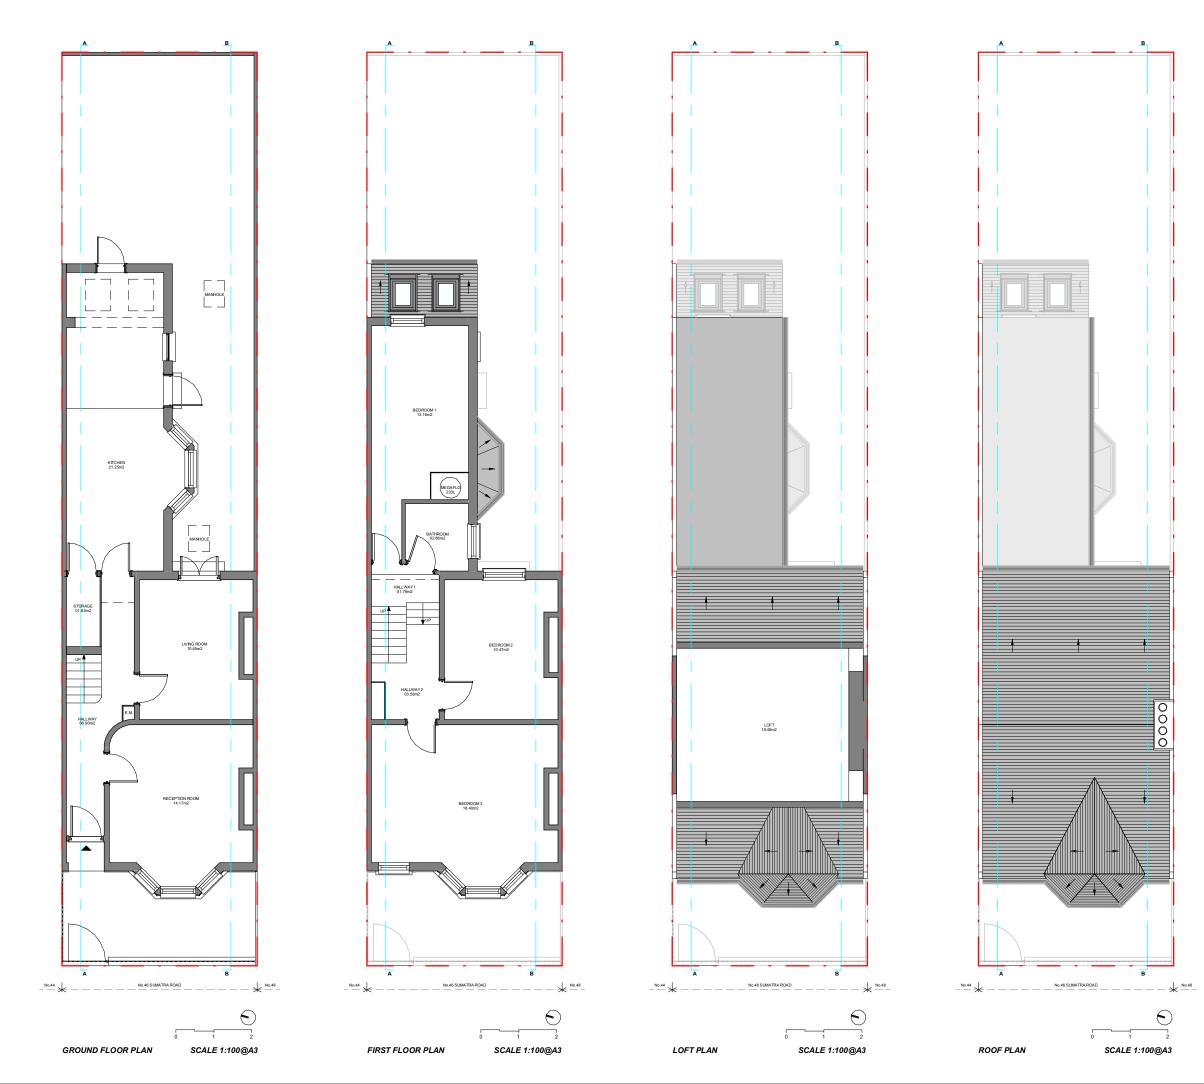

#### EXISTING PLANS





#### **EXISTING ELEVATIONS**





SECTION AA

SCALE 1:100 @A3



SECTION BB

SCALE 1:100 @A3



- No.46 Front Elevation Context.





- No.46 Rear Elevation.



03



- No.44 Rear Elevation.



- No.46 Rear Garden.

- No.46(Right) & No.48(Left) Recessed Rear

Elevation.



- No.46 Rear Surroundings Context.



- No.46 Rear Surroundings Context.

I hereby state that all the photos in this sheet were taken on the date stated in each photo.

Signature: Ricardo Narciso.





09/02/2022



# Proficiency Design & Build

663 FINCHLEY ROAD, HAMPSTEAD LONDON NW2 2HN

TEL.02074356231 PROFICIENCYARCHITECT@GMAIL.COM WWW.PROFICIENCYLTD.CO.UK

RIBA #

Royal Institute of British Architects



PLEASE NOTE

 All dimensions to be verified on site.
 All dimensions are in milimeters.
 No work shall commen