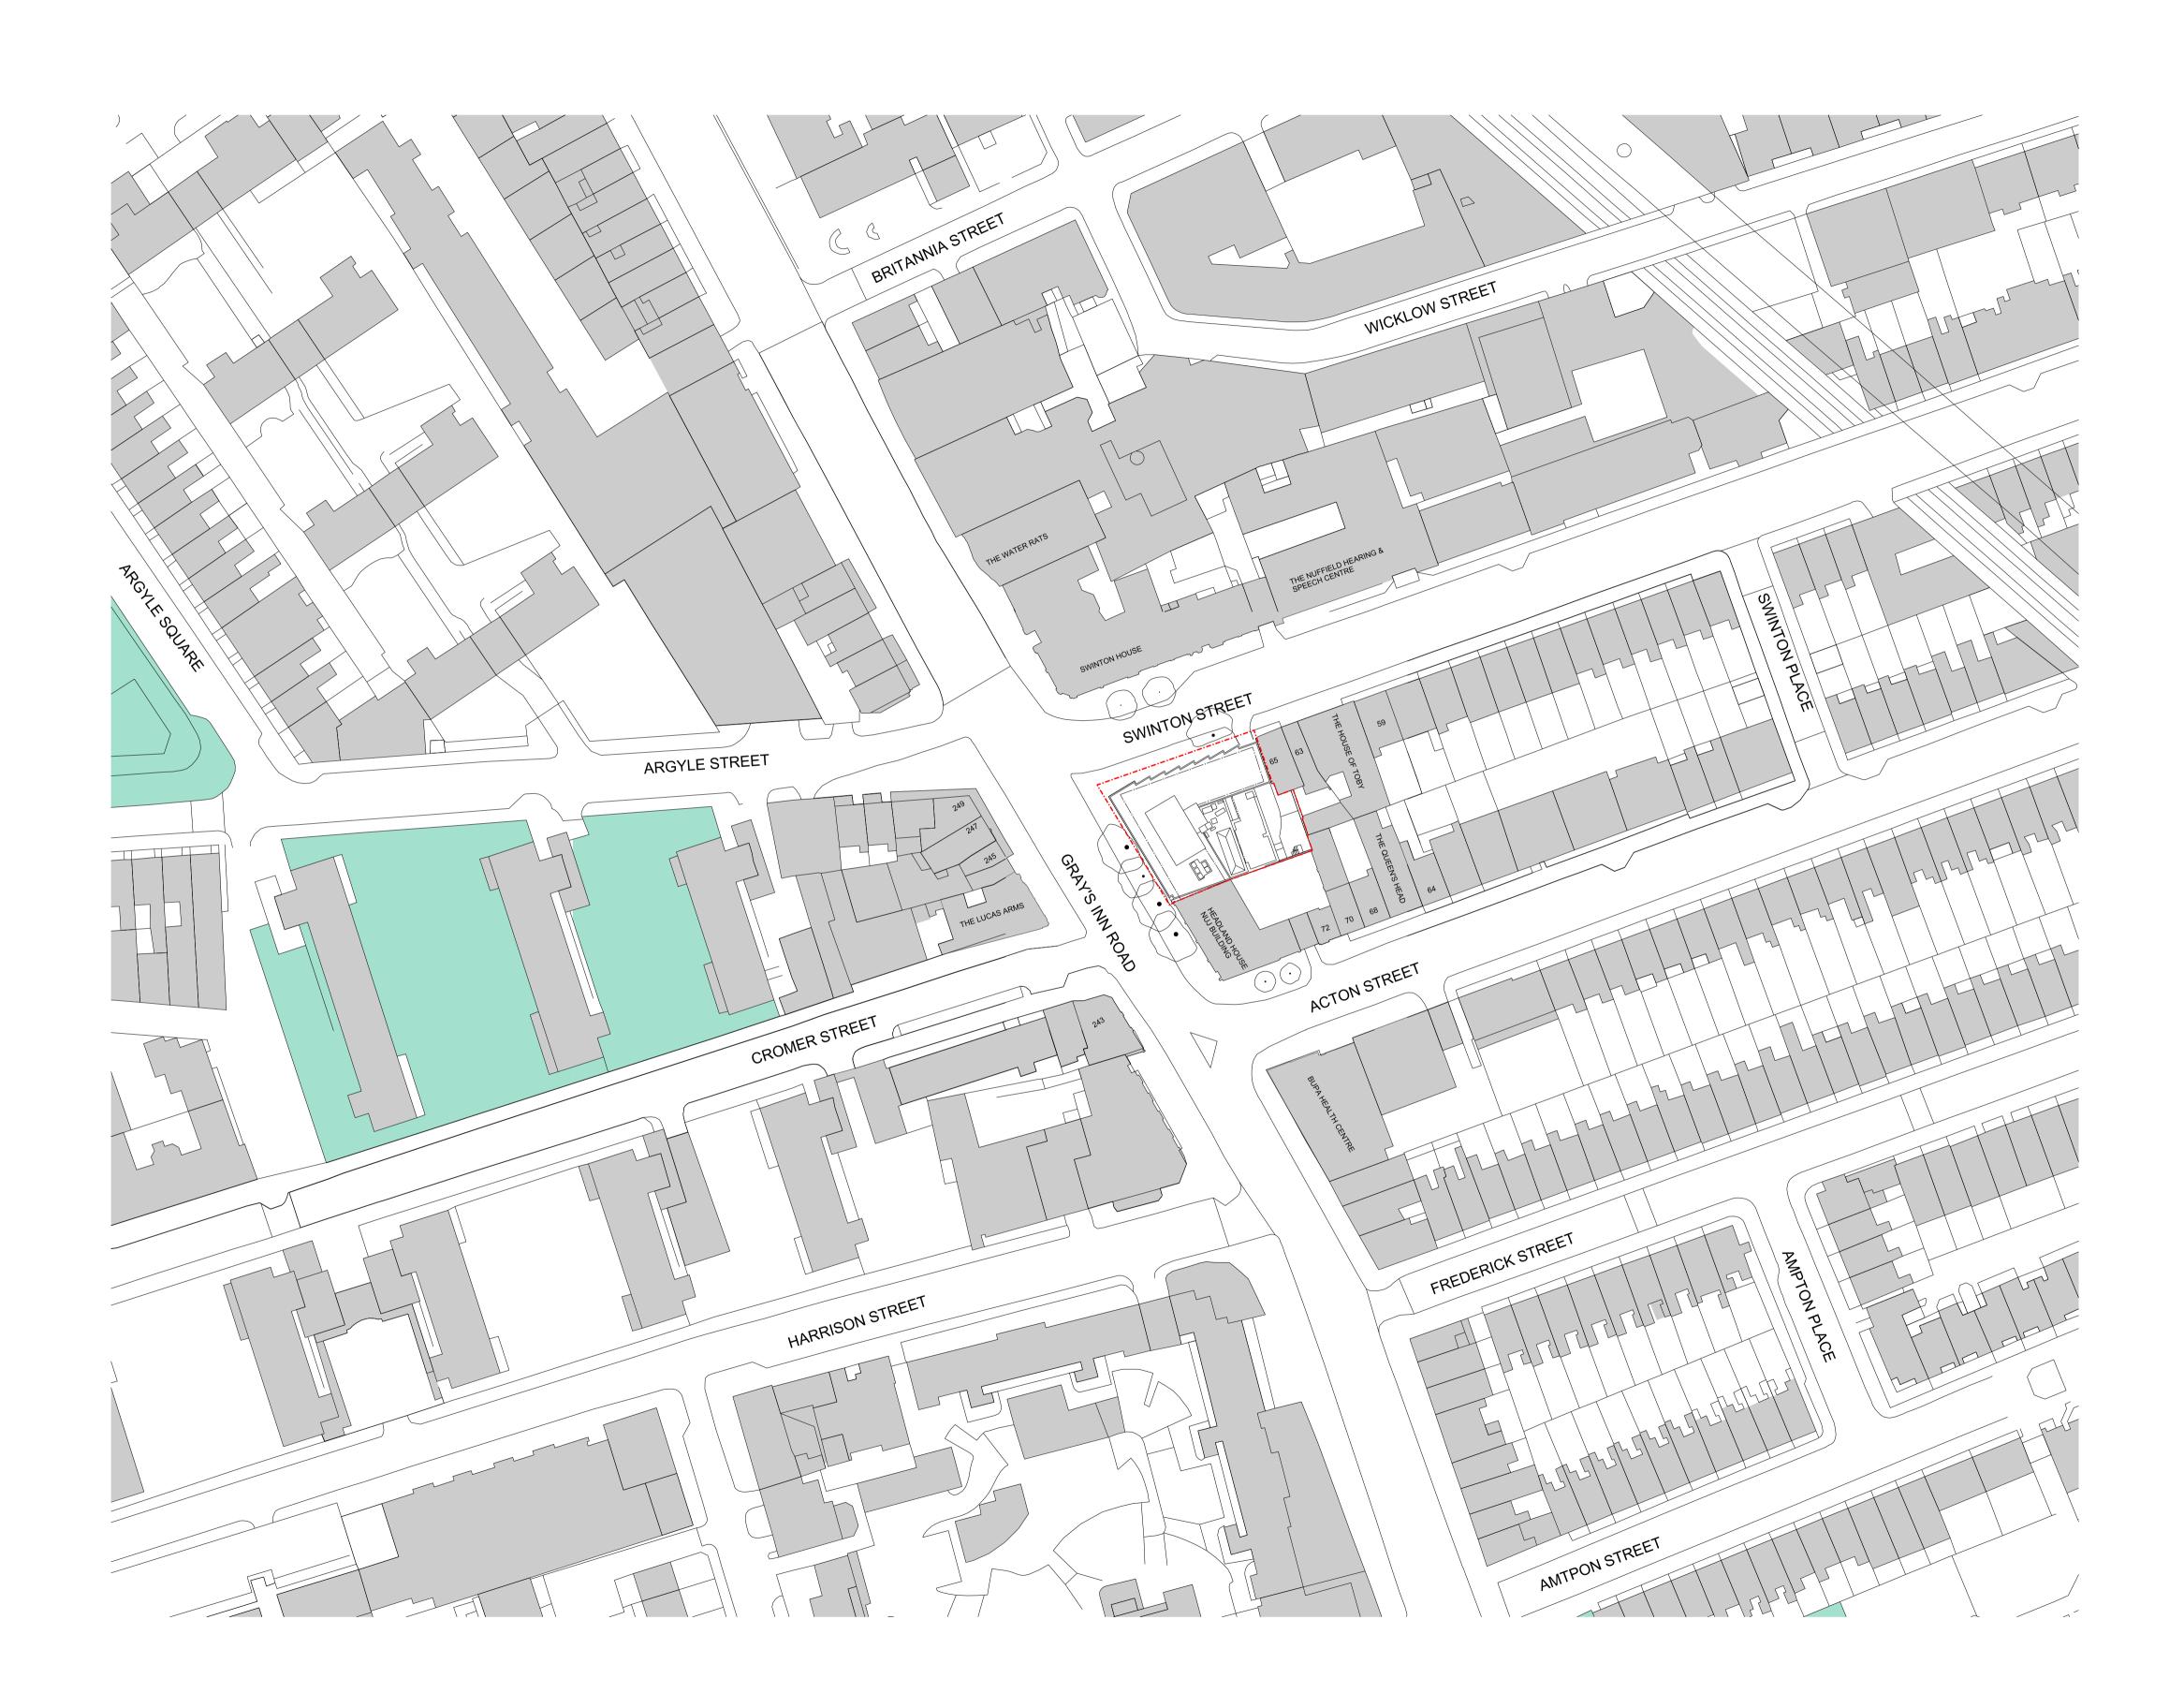

These drawings have been prepared using topographic information from Greenhatch, Lane & Frankham CAD files LF1025 of the existing Acorn House building & OS map data & Z map data. All topographical and building dimensions are to be confirmed with a measured survey P1 19/08/20 PLANNING SUBMISSION REV DATE CONSULTANTS NAME ACCESS STORAGE CLIENT: STRUCTURAL ENGINEER: AKT II ATELIER TEN MECHANICAL ENGINEER: COST CONSULTANT: CAST CONSULTANCY PROJECT MANAGER: ACOUSTIC CONSULTANT: SANDY BROWN FIRE & APPROVED INSPECTOR | BUREAU VERITAS When this drawing is issued in uncontrolled CAD format it will be accompanied by a PDF version and is issued to enable the recipient to prepare their own documents / models / drawings for which they are solely responsible.

- the accuracy of survey information provided by others or for any costs, claims, proceedings and expenses arising out of reliance on such information

- any scaling from this drawing other than by the local planning authority solely for the purposes of the planning application to which it relates **ALLFORD HALL MONAGHAN MORRIS** ARCHITECTS Ltd MORELANDS, 5-23 OLD STREET LONDON EC1V 9HL TEL 020 7251 5261 FAX 020 7251 5123 WEB WWW.AHMM.CO.UK ACORN HOUSE SITE LOCATION PLAN WITH EXISTING ROOF PLAN drawn by checked scale SS 1:650@A1; 1:1250@A3 PLANNING