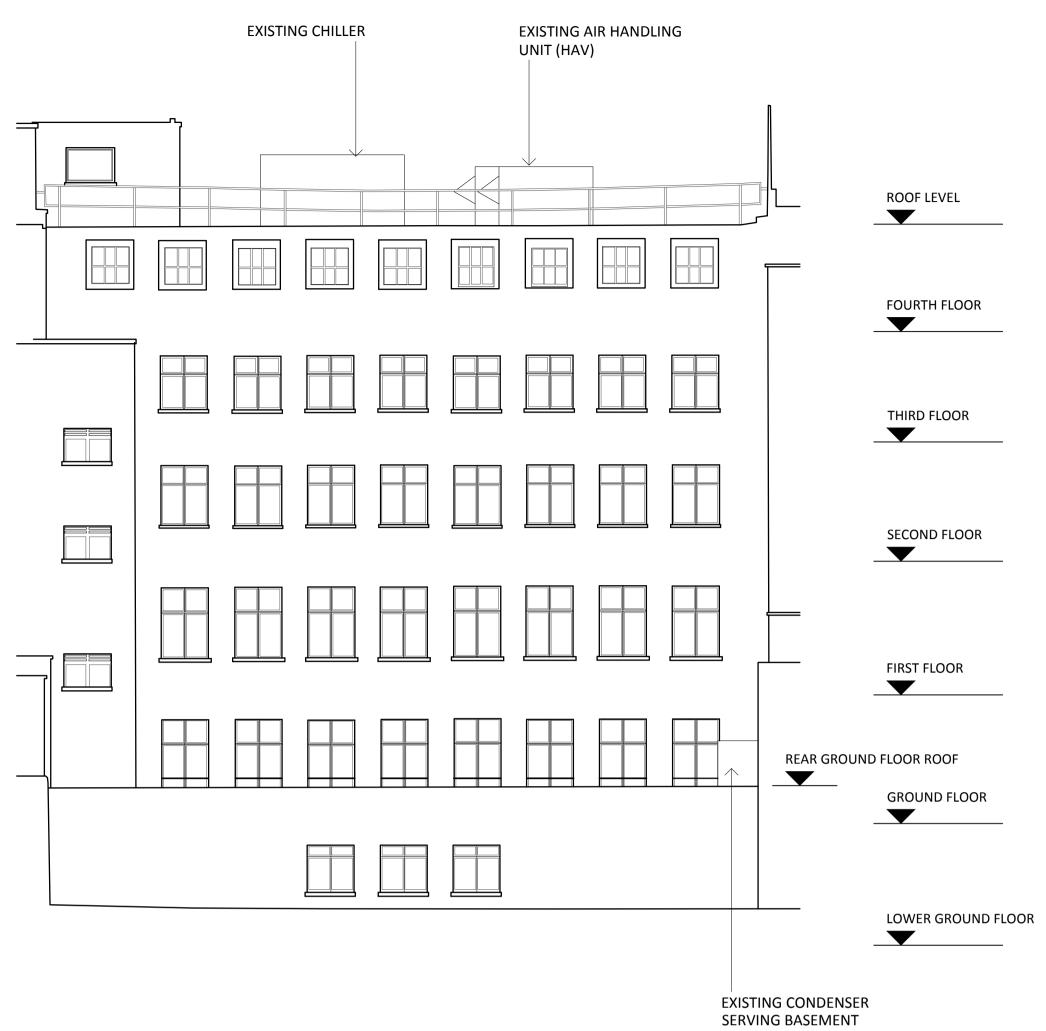

## **EXISTING FRONT ELEVATION**



EXISTING LOWER ROOF PLAN (REAR GROUND FLOOR) 26-28 ELY PLACE, LONDON, EC1 6TD





**EXISTING REAR ELEVATION** 



EXISTING UPPER ROOF PLAN





24.02.22 1.100 Drawn By: Checked By: RD AB

All dimensions are in millimetres unless otherwise stated. Dimensions to be verified on site. Do not scale. Copyright of Jones Hargreaves. All rights reserved. Drawing not to be reproduced without permission.





## PROPOSED FRONT ELEVATION



## PROPOSED LOWER ROOF PLAN (REAR GROUND FLOOR) 26-28 ELY PLACE, LONDON, EC1 6TD







## PROPOSED ROOF PLAN





 20.402
 P11
 .

 Drawing Status:
 PLANNING

 Scale:
 Date:

 1.100
 24.02.22

 Drawn By:
 Checked By:

 RD
 AB

All dimensions are in millimetres unless otherwise stated.

Dimensions to be verified on site.

Do not scale.

Copyright of Jones Hargreaves. All rights reserved.

Drawing not to be reproduced without permission.