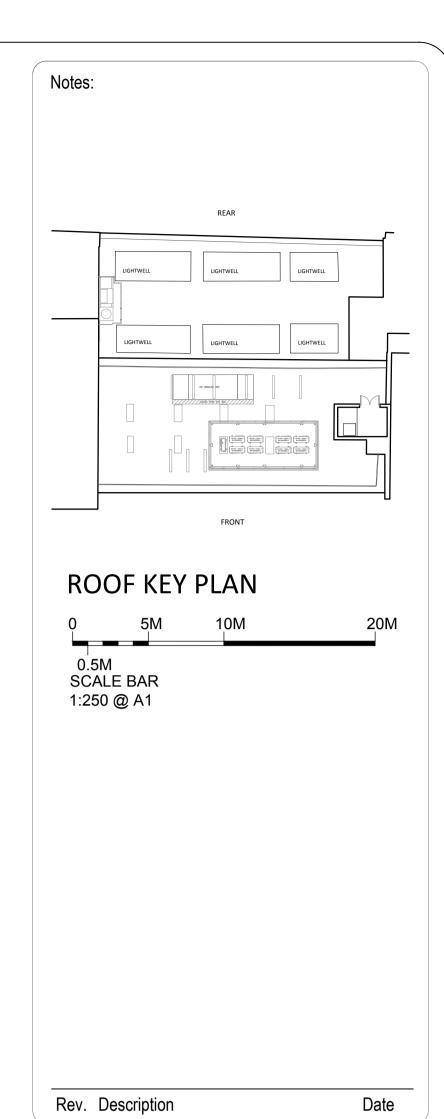

## PROPOSED ROOF PLAN

 20.402
 P11
 .

 Drawing Status:
 PLANNING

 Scale:
 Date:

 1.100
 24.02.22

 Drawn By:
 Checked By:

 RD
 AB

All dimensions are in millimetres unless otherwise stated.