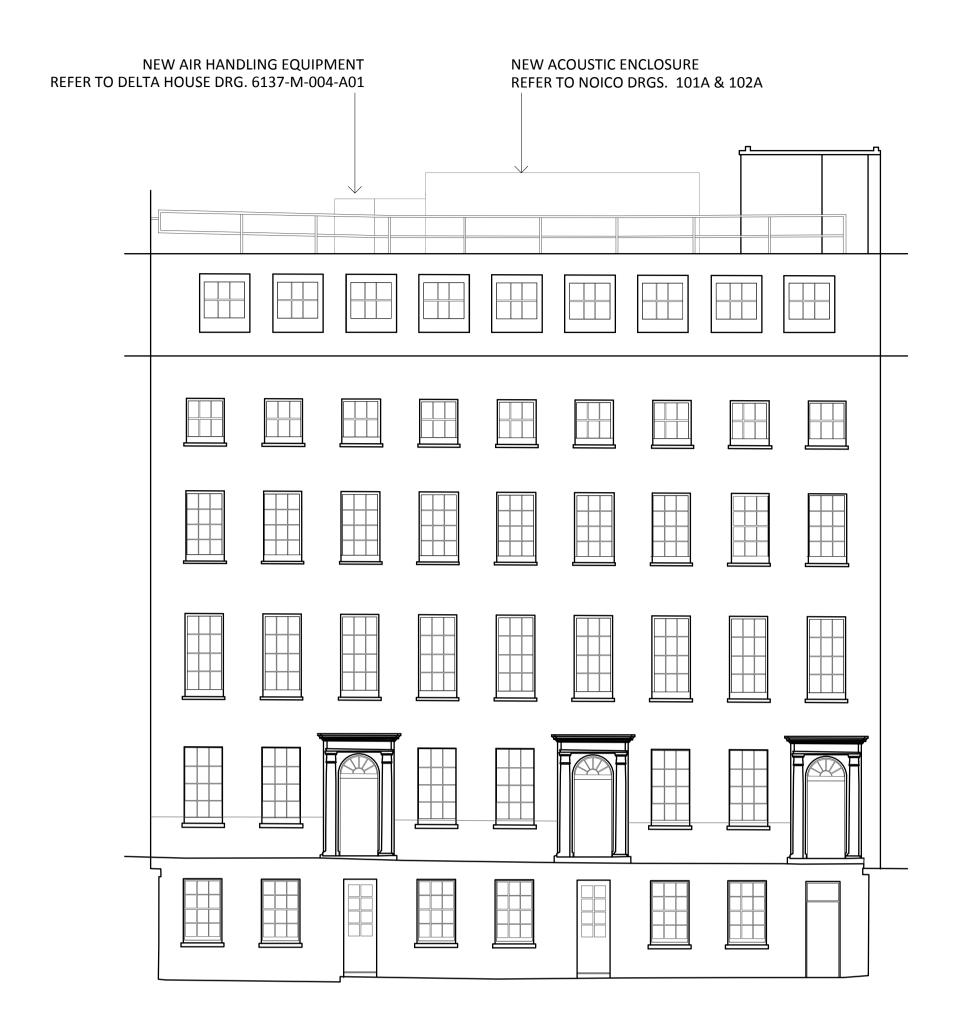

## **EXISTING FRONT ELEVATION**



EXISTING LOWER ROOF PLAN (REAR GROUND FLOOR) 26-28 ELY PLACE, LONDON, EC1 6TD





**EXISTING REAR ELEVATION** 



EXISTING UPPER ROOF PLAN





24.02.22 1.100 Drawn By: Checked By: RD AB

All dimensions are in millimetres unless otherwise stated. Dimensions to be verified on site. Do not scale. Copyright of Jones Hargreaves. All rights reserved. Drawing not to be reproduced without permission.





## PROPOSED FRONT ELEVATION



## PROPOSED LOWER ROOF PLAN (REAR GROUND FLOOR) 26-28 ELY PLACE, LONDON, EC1 6TD







## PROPOSED ROOF PLAN





 20.402
 P11
 .

 Drawing Status:
 PLANNING

 Scale:
 Date:

 1.100
 24.02.22

 Drawn By:
 Checked By:

 RD
 AB

All dimensions are in millimetres unless otherwise stated.

Dimensions to be verified on site.

Do not scale.

Copyright of Jones Hargreaves. All rights reserved.

Drawing not to be reproduced without permission.