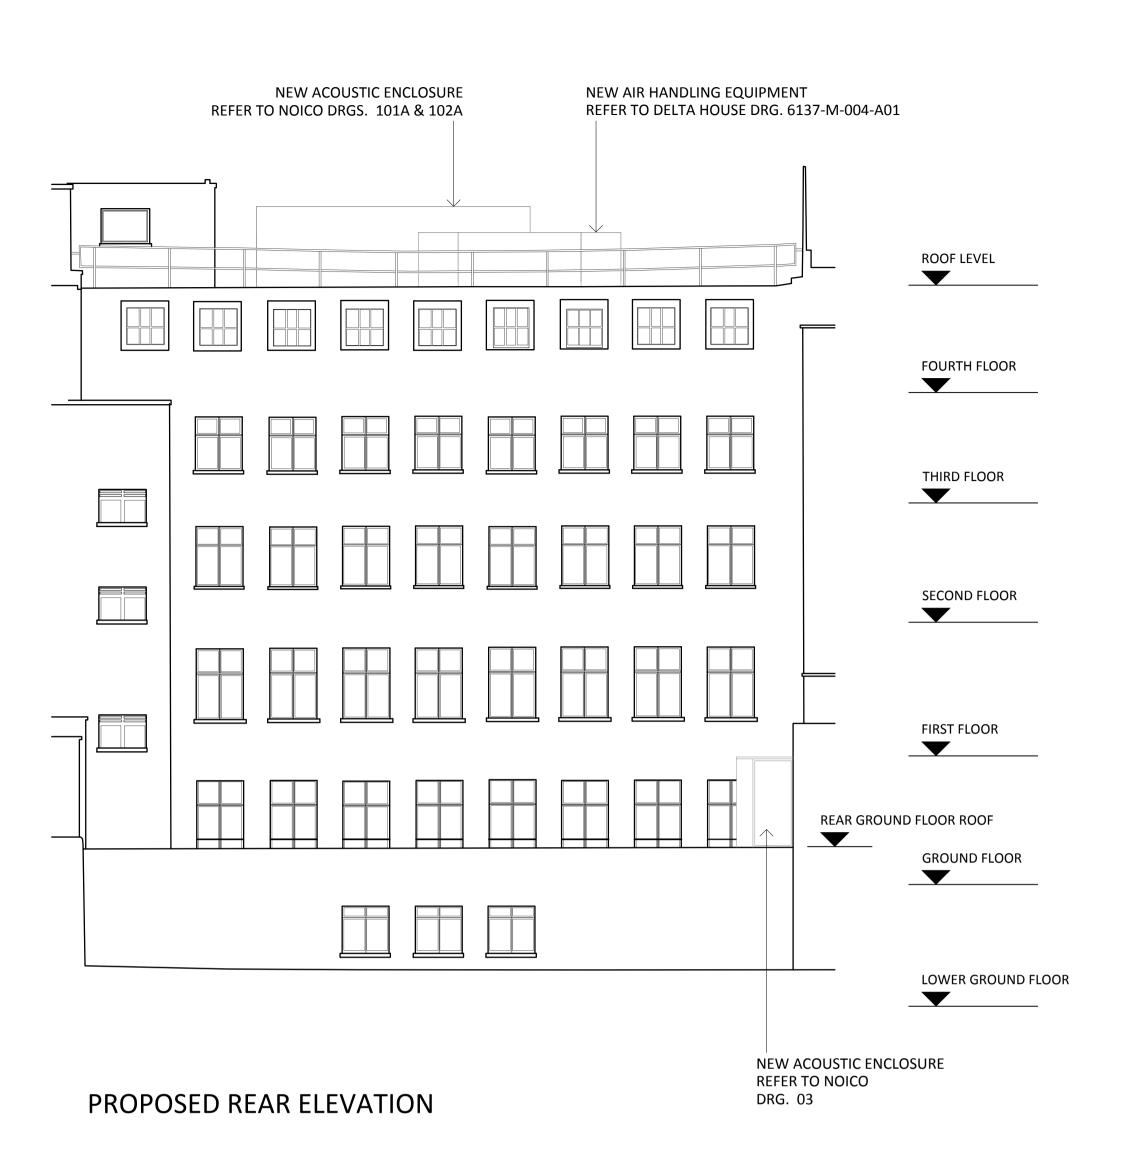

## **EXISTING FRONT ELEVATION**



EXISTING LOWER ROOF PLAN (REAR GROUND FLOOR) 26-28 ELY PLACE, LONDON, EC1 6TD





**EXISTING REAR ELEVATION** 



EXISTING UPPER ROOF PLAN





24.02.22 1.100 Drawn By: Checked By: RD AB

All dimensions are in millimetres unless otherwise stated. Dimensions to be verified on site. Do not scale. Copyright of Jones Hargreaves. All rights reserved. Drawing not to be reproduced without permission.





## PROPOSED FRONT ELEVATION



## PROPOSED LOWER ROOF PLAN (REAR GROUND FLOOR) 26-28 ELY PLACE, LONDON, EC1 6TD







## PROPOSED ROOF PLAN





 20.402
 P11
 .

 Drawing Status:
 PLANNING

 Scale:
 Date:

 1.100
 24.02.22

 Drawn By:
 Checked By:

 RD
 AB

All dimensions are in millimetres unless otherwise stated.

Dimensions to be verified on site.

Do not scale.

Copyright of Jones Hargreaves. All rights reserved.

Drawing not to be reproduced without permission.