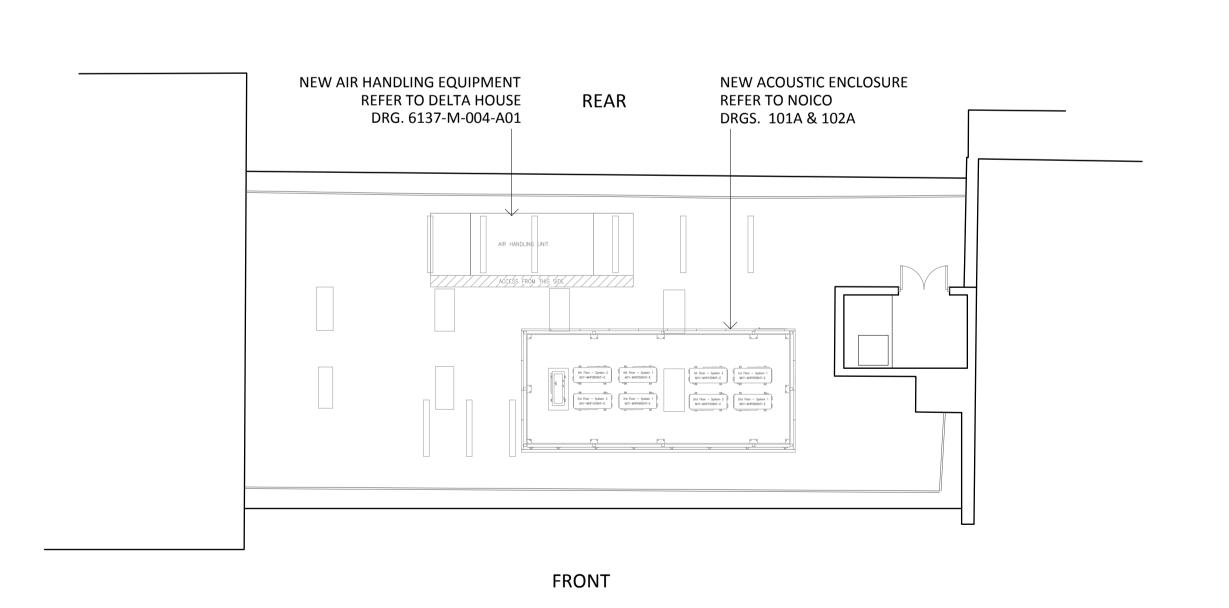

## PROPOSED ROOF PLAN

 20.402
 P11
 .

 Drawing Status:
 PLANNING

 Scale:
 Date:

 1.100
 24.02.22

 Drawn By:
 Checked By:

 RD
 AB

All dimensions are in millimetres unless otherwise stated.