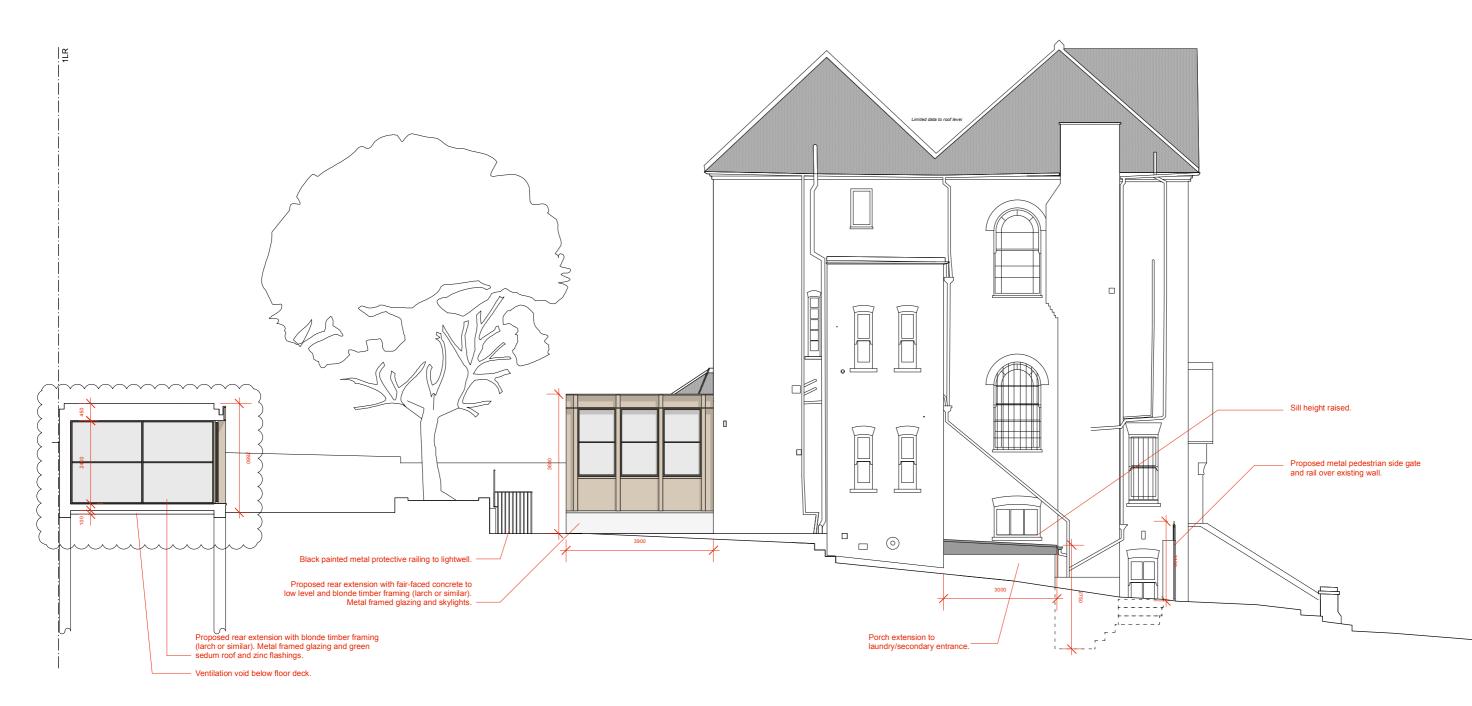

| vision                                                                                                         | Date                                               | Ву        | Amendments                                             | Project                              |                      |                |                                |
|----------------------------------------------------------------------------------------------------------------|----------------------------------------------------|-----------|--------------------------------------------------------|--------------------------------------|----------------------|----------------|--------------------------------|
| A                                                                                                              | 12/02/2021                                         | GD        | BASEMENT TO 1LR ADDED                                  |                                      |                      |                |                                |
| в                                                                                                              | 28/06/2021                                         | GD        | REVISED TO ILLUSTRATE GARDEN STUDIO<br>AND LANDSCAPING | LYNDHURST ROAD                       |                      | 23 Architectu  | re Ltd                         |
| С                                                                                                              | 17/08/2021                                         | GD        | REVISIONS POST-PRE APP                                 |                                      |                      | 219 Koncol E   | Road London W10 5BZ            |
| D                                                                                                              | 01/10/2021                                         | GD        | Submitted for planning                                 |                                      |                      |                |                                |
| E                                                                                                              | 05/07/2022                                         | GD        | Garden studio floor deck revised.                      |                                      |                      | T 020 8962 8   | 666 F 020 8962 8777            |
|                                                                                                                |                                                    |           |                                                        |                                      |                      | info@23arc.o   | com www.23arc.com              |
|                                                                                                                |                                                    |           |                                                        |                                      |                      |                |                                |
|                                                                                                                |                                                    |           |                                                        |                                      |                      |                |                                |
|                                                                                                                |                                                    |           |                                                        |                                      |                      |                |                                |
| Do not scale, use f                                                                                            | igured dimens                                      | ions only | к                                                      | Drawing title                        | Date                 |                | 1                              |
| All dimensions to b                                                                                            | -                                                  |           | r.                                                     | Drawing title                        | Date                 | Drawn by       | Drawing number                 |
| All dimensions to b<br>any shop drawing.                                                                       | e verified on s                                    | ite prior | to the commencement of any work or the production of   |                                      | Date<br>JANUARY 2021 |                | 1                              |
| All dimensions to b<br>any shop drawing.                                                                       | e verified on s<br>e read in conju                 | ite prior |                                                        | Drawing title<br>PROPOSED SECTION EE | JANUARY 2021         | Drawn by<br>GD | Drawing number<br>ARC586-PL111 |
| All dimensions to b<br>any shop drawing.<br>This drawing to be<br>any other relevant<br>No liability will be a | e verified on s<br>e read in conju<br>information. | ite prior | to the commencement of any work or the production of   |                                      |                      | Drawn by       | Drawing number                 |