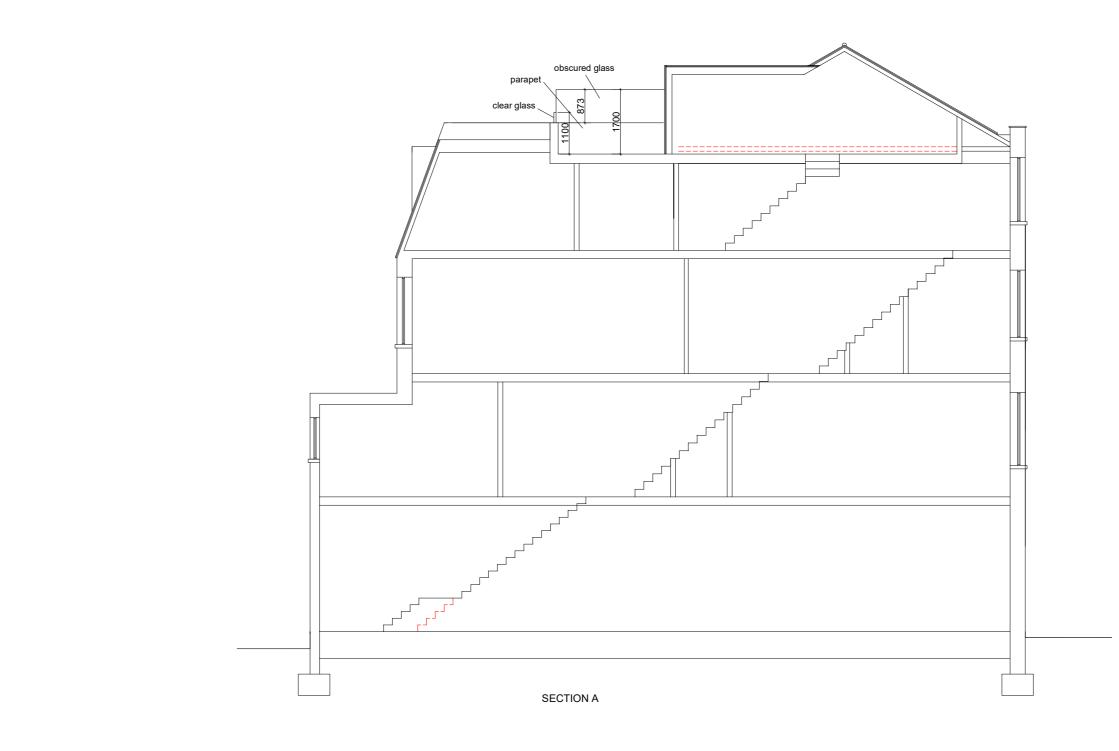

FRONT ELEVATION



REAR ELEVATION



URBAN REGEN Ltd. LONDON Drawings and calculations are to be approved by Building Control prior to the commencement of any work. No responsibility will be taken by the design team without the written approval by the Local Authority or an approved inspector.

| TITLE  | PROPOSED DRAWINGS | ADDRESS |
|--------|-------------------|---------|
| CLIENT | Mr. R. CHITIYAT   | SCALE   |
|        |                   | DRAWING |
|        |                   |         |



\_





## URBAN REGEN Ltd. LONDON

Drawings and calculations are to be approved by Building Control prior to the commencement of any work. No responsibility will be taken by the design team without the written approval by the Local Authority or an approved inspector.

| TITLE  | PROPOSED DRAWINGS | ADDRESS     | FLAT A, 200 WEST END LANE<br>LONDON. NW6 |               |
|--------|-------------------|-------------|------------------------------------------|---------------|
| CLIENT | Mr. R. CHITIYAT   | SCALE       | 1:100 @ A3                               | DATE MAY 2022 |
|        |                   | DRAWING NO. | 220523/11                                | REV. E        |





## URBAN REGEN Ltd. LONDON

Drawings and calculations are to be approved by Building Control prior to the commenc