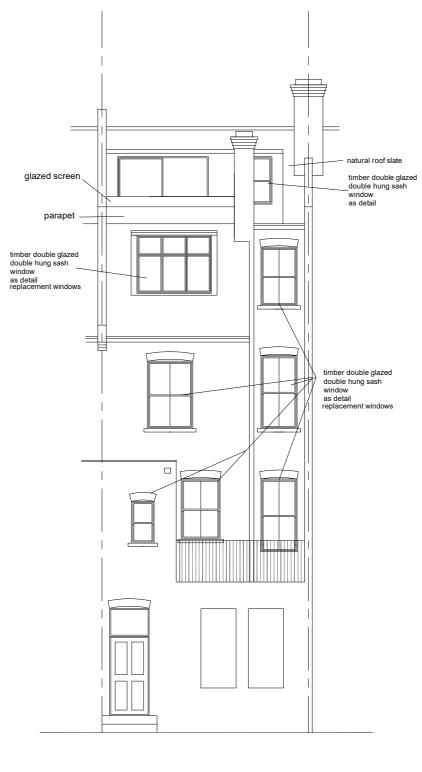

## URBAN REGEN Ltd. LONDON

Drawings and calculations are to be approved by Building Control prior to the commencement of any work. No responsibility will be taken by the design team without the written approval by the Local Authority or an approved inspector.

| TITLE  | PROPOSED DRAWINGS | ADDRESS     | FLAT A, 200 WEST END LANE<br>LONDON. NW6 |               |
|--------|-------------------|-------------|------------------------------------------|---------------|
| CLIENT | Mr. R. CHITIYAT   | SCALE       | 1:100 @ A3                               | DATE MAY 2022 |
|        |                   | DRAWING NO. | 220523/11                                | REV. E        |