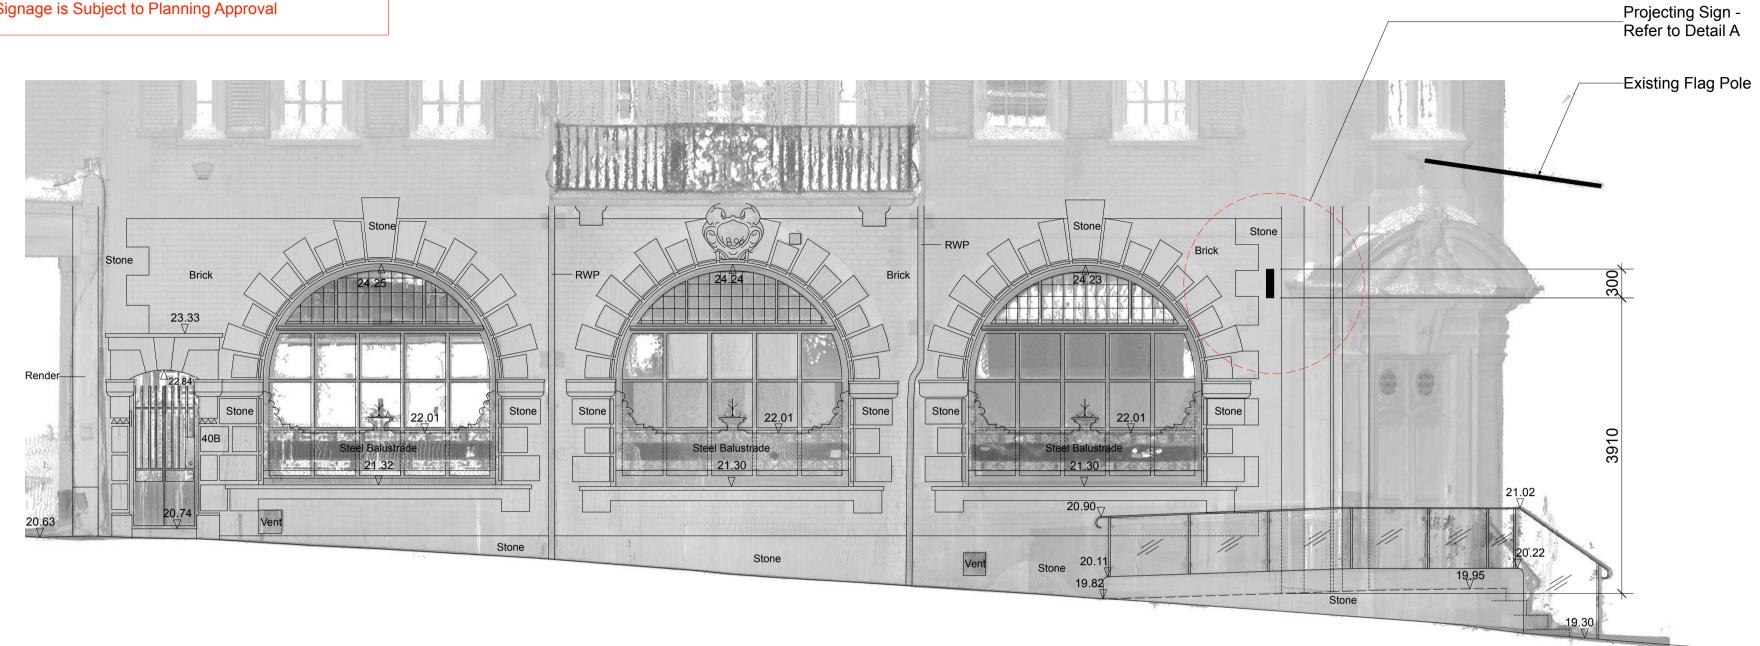

Detail A - Projecting Sign
Scale 1:10 @ A1

\_Line of existing Flag Pole Part Site Plan
Scale 1:100 @ A1 Line of stone entrance arch detail

B bBlade sign height changed - As requested by ICENI projects Notation added to clarify proposal - As requested 28.6.22 by ICENI projects CLIENT APPROVAL ISSUE CONSTRUCTION ISSUE 40 Roslyn Hill, Hampstead, NW3 1NL DRAWING TITLE Ground Floor -Shopfront Elevation / Signage Proposal Vakrat Limited SCALE 1:50 / 1:10 @ A1 13.6.2022

REVISION

DRAWING NUMBER 1396-029

JOB NUMBER

1396

\_Projecting Sign -Refer to Detail A

REVISION NOTES

reis design
The Old Registry
20 Amersham Hill
High Wycombe
Buckinghamshire
HP13 6NZ
T 020 7700 7677

F 020 7700 3921 info@reis-design.co.uk