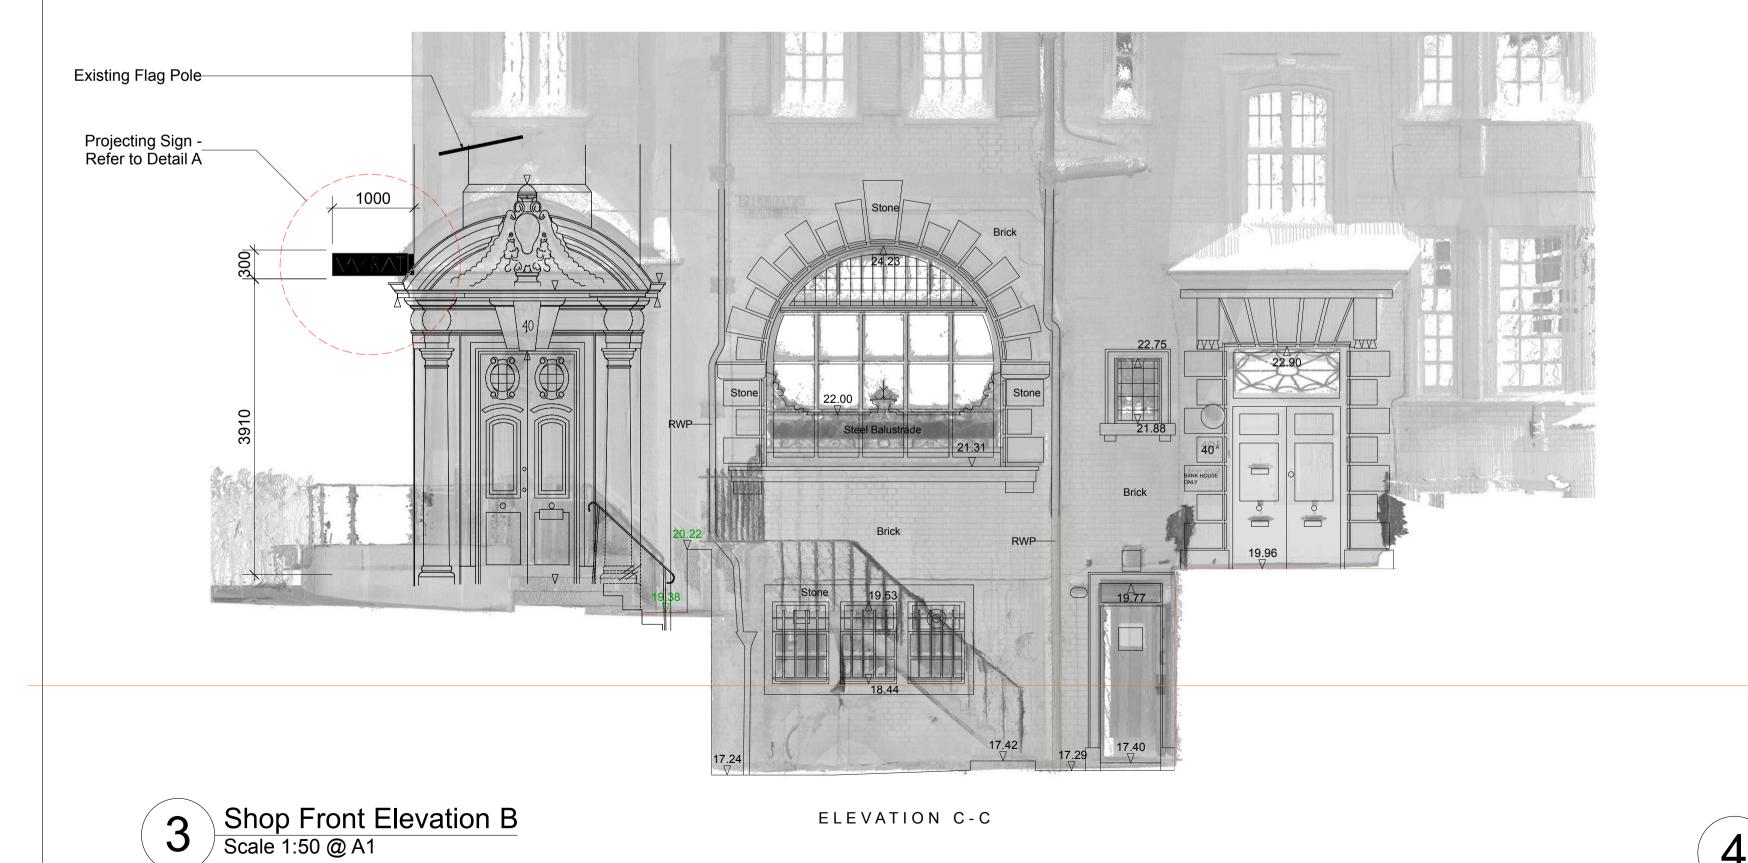

Powder coated –Aluminium Enclosure Finish: RAL 9011 1080 1000 -Affix to wall Line of Stone Entrance Arch Detail In front of proposed sign \_Internally Illuminated Lettering

Shop Front Elevation A
Scale 1:50 @ A1

Detail A - Projecting Sign
Scale 1:10 @ A1

\_Line of existing Flag Pole Part Site Plan
Scale 1:100 @ A1 Line of stone entrance arch detail

B bBlade sign height changed - As requested by ICENI projects Notation added to clarify proposal - As requested 28.6.22 by ICENI projects CLIENT APPROVAL ISSUE CONSTRUCTION ISSUE 40 Roslyn Hill, Hampstead, NW3 1NL DRAWING TITLE Ground Floor -Shopfront Elevation / Signage Proposal Vakrat Limited SCALE 1:50 / 1:10 @ A1 13.6.2022