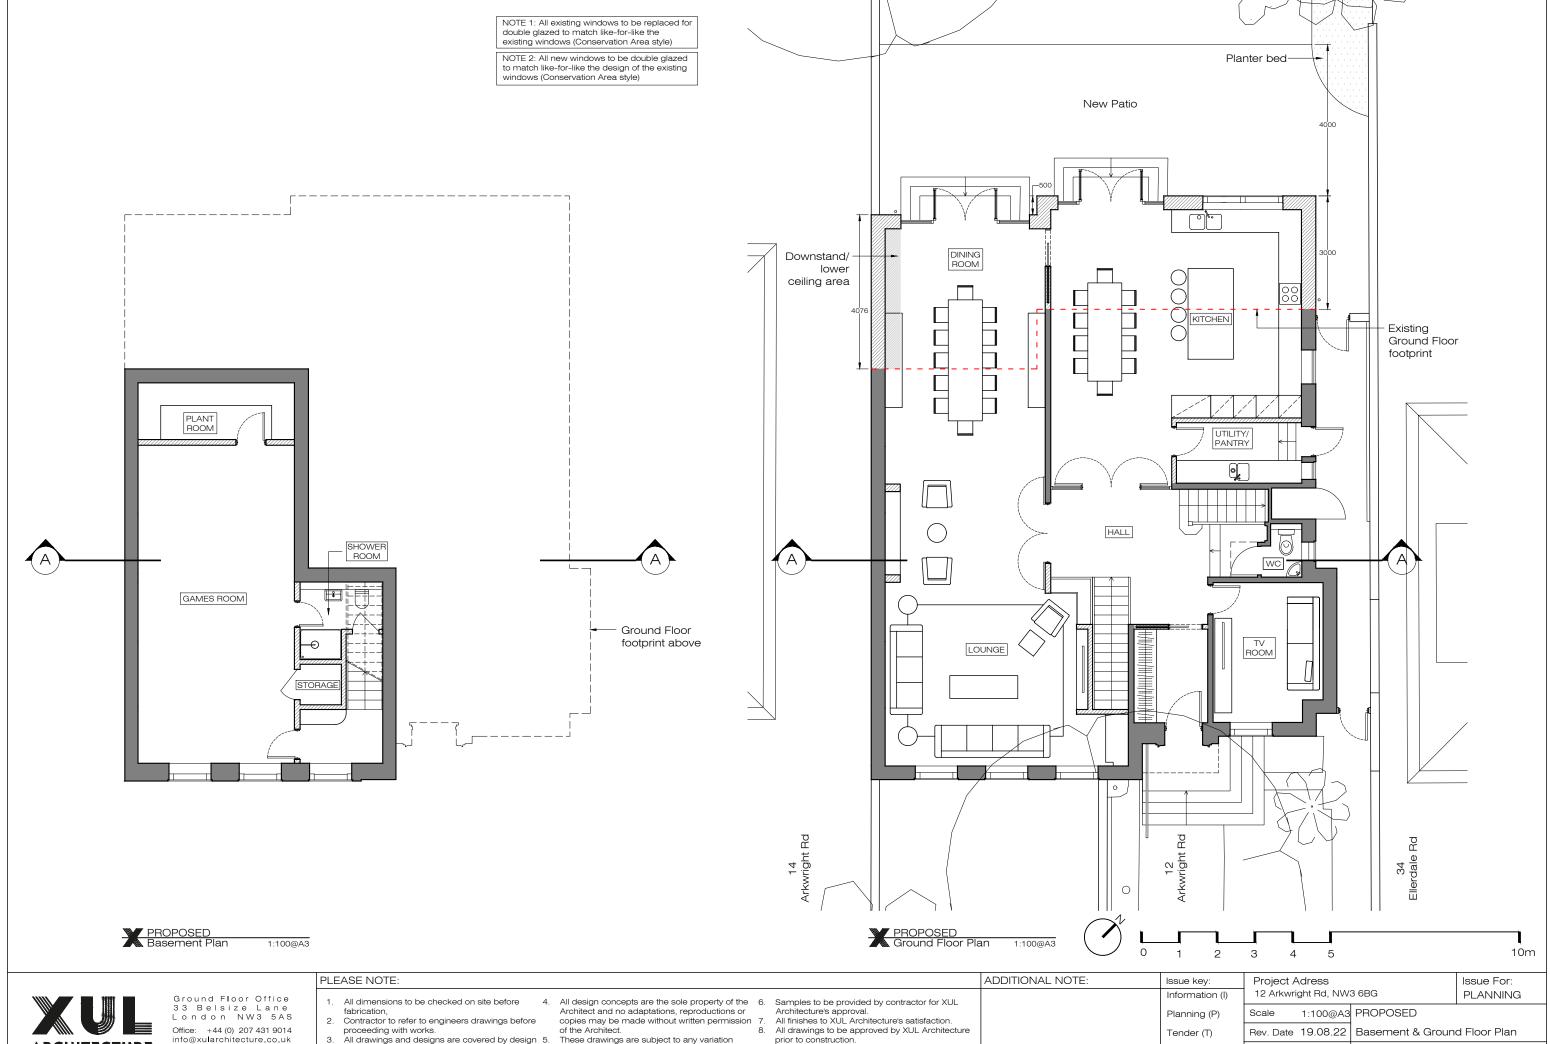

NOTE 1: All existing windows to be replaced for double glazed to match like-for-like the existing windows (Conservation Area style)

NOTE 2: All new windows to be double glazed to match like-for-like the design of the existing windows (Conservation Area style)