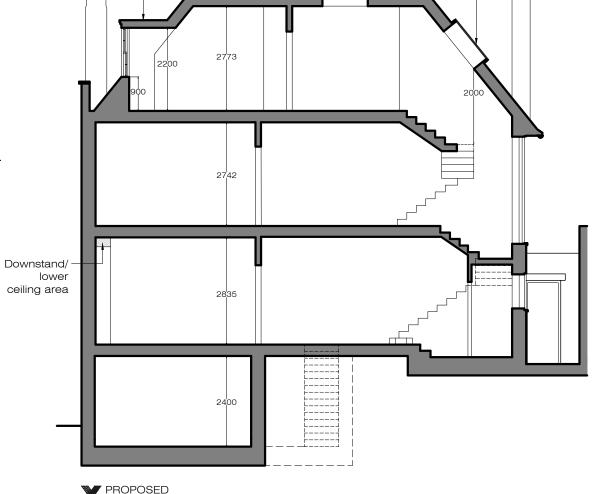

## ADDITIONAL NOTE:

Issue key: Tender (T) Information (I) Construction (C) Planning (P) As Built (B)

Project Adress

12 Arkwright Rd, NW3 6BG

PROPOSED Elevation & Section

| 1:100@A3              | PA-04                  |
|-----------------------|------------------------|
| Rev. Date<br>19.08.22 | Rev.<br>P-02           |
| Drawn<br>AT           | Project Number 21191   |
| Checked<br>IW         | Issue For:<br>PLANNING |