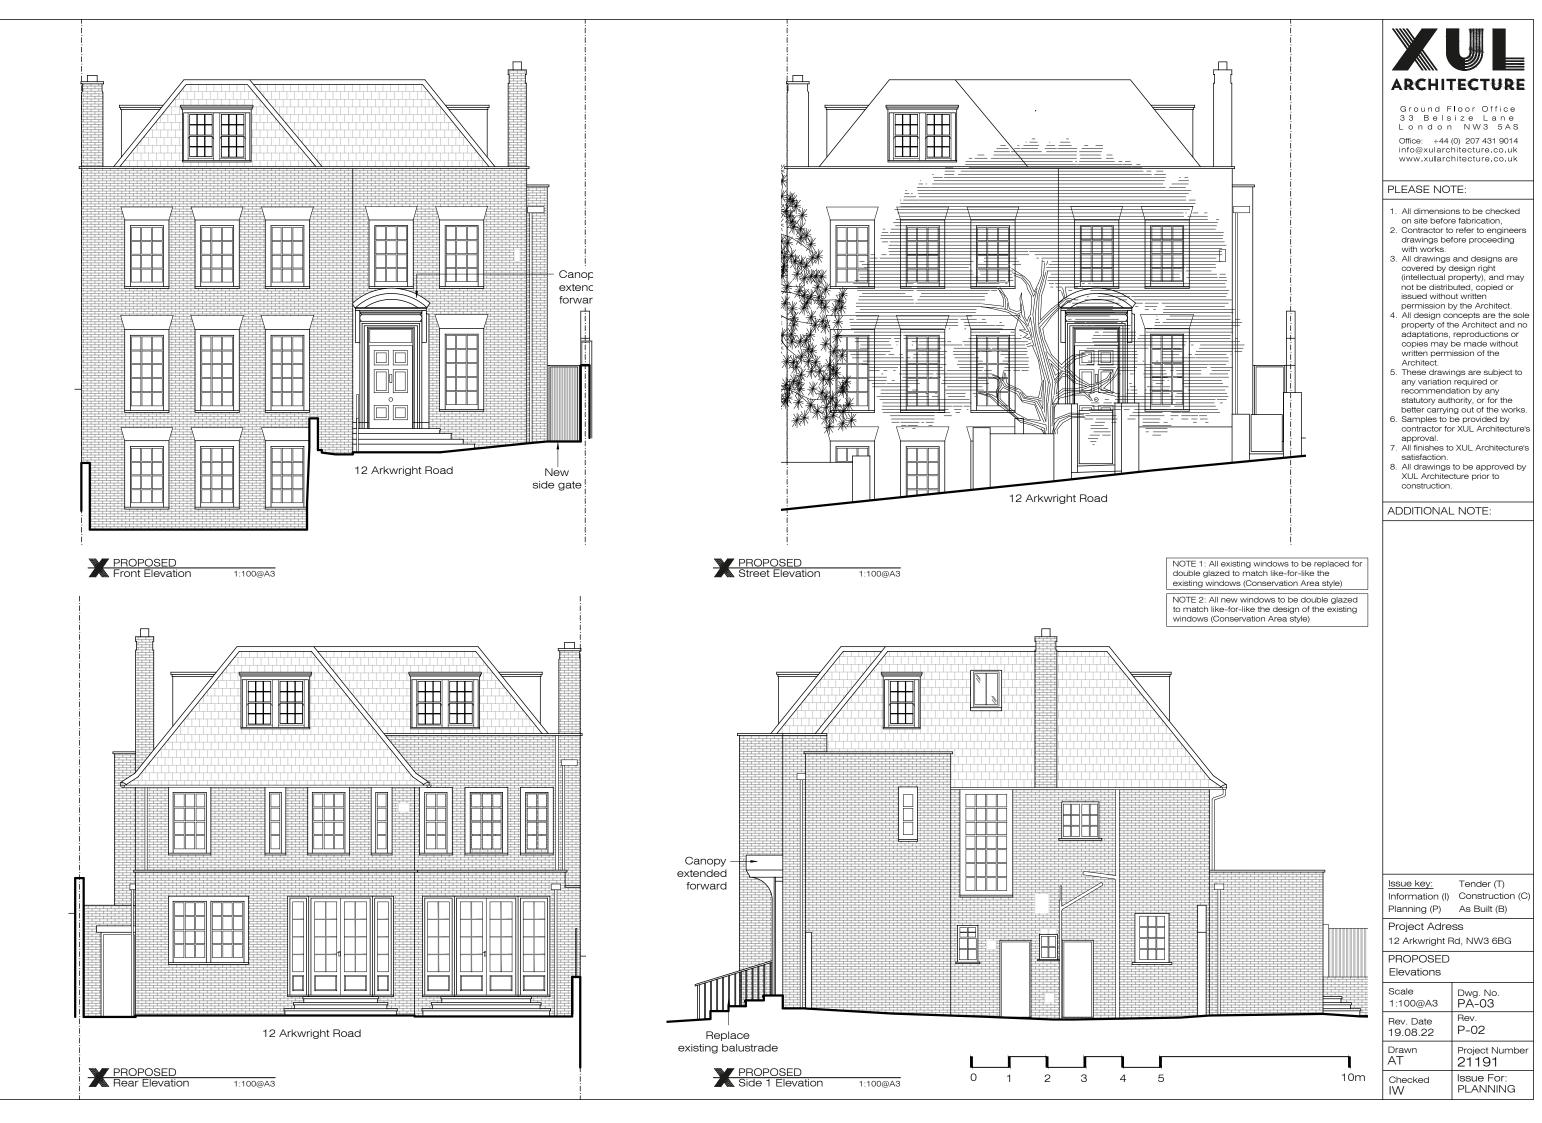

NOTE 1: All existing windows to be replaced for double glazed to match like-for-like the existing windows (Conservation Area style)

NOTE 2: All new windows to be double glazed to match like-for-like the design of the existing windows (Conservation Area style)

## ADDITIONAL NOTE:

Issue key: Tender (T) Information (I) Construction (C) Planning (P) As Built (B)

Project Adress

12 Arkwright Rd, NW3 6BG

PROPOSED Elevation & Section

| 1:100@A3              | PA-04                  |
|-----------------------|------------------------|
| Rev. Date<br>19.08.22 | Rev.<br>P-02           |
| Drawn<br>AT           | Project Number 21191   |
| Checked<br>IW         | Issue For:<br>PLANNING |