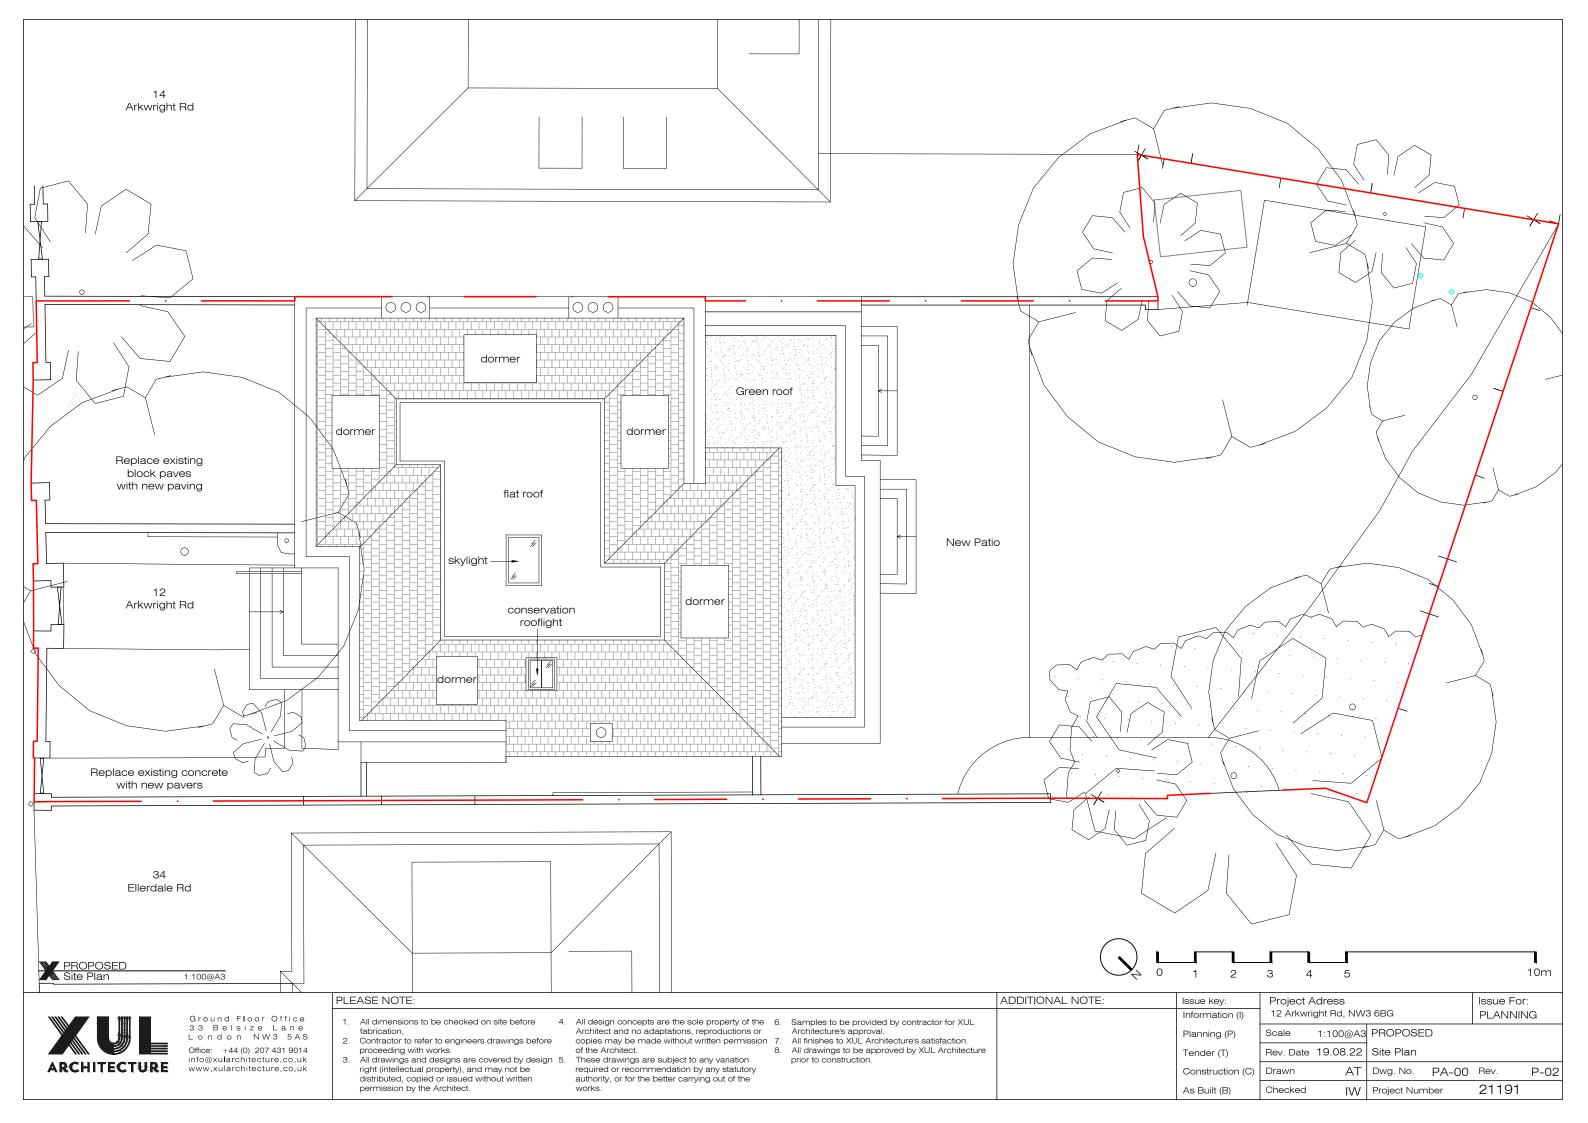

AT Dwg. No. PA-01 Rev. P-01 Construction (C) Drawn As Built (B) Checked IW Project Number 21191

No access

New

skylight

1:100@A3

1:100@A3

New

dormer

2 3 10m

New Conservation

rooflight

Ground Floor Office 33 Belsize Lane London NW3 5AS

Office: +44 (0) 207 431 9014 info@xularchitecture.co.uk www.xularchitecture.co.uk