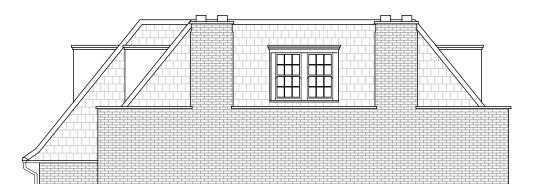

## ADDITIONAL NOTE:

Issue key: Tender (T) Information (I) Construction (C) Planning (P) As Built (B)

Project Adress

12 Arkwright Rd, NW3 6BG

PROPOSED Elevation & Section

| 1:100@A3              | PA-04                  |
|-----------------------|------------------------|
| Rev. Date<br>19.08.22 | Rev.<br>P-02           |
| Drawn<br>AT           | Project Number 21191   |
| Checked<br>IW         | Issue For:<br>PLANNING |