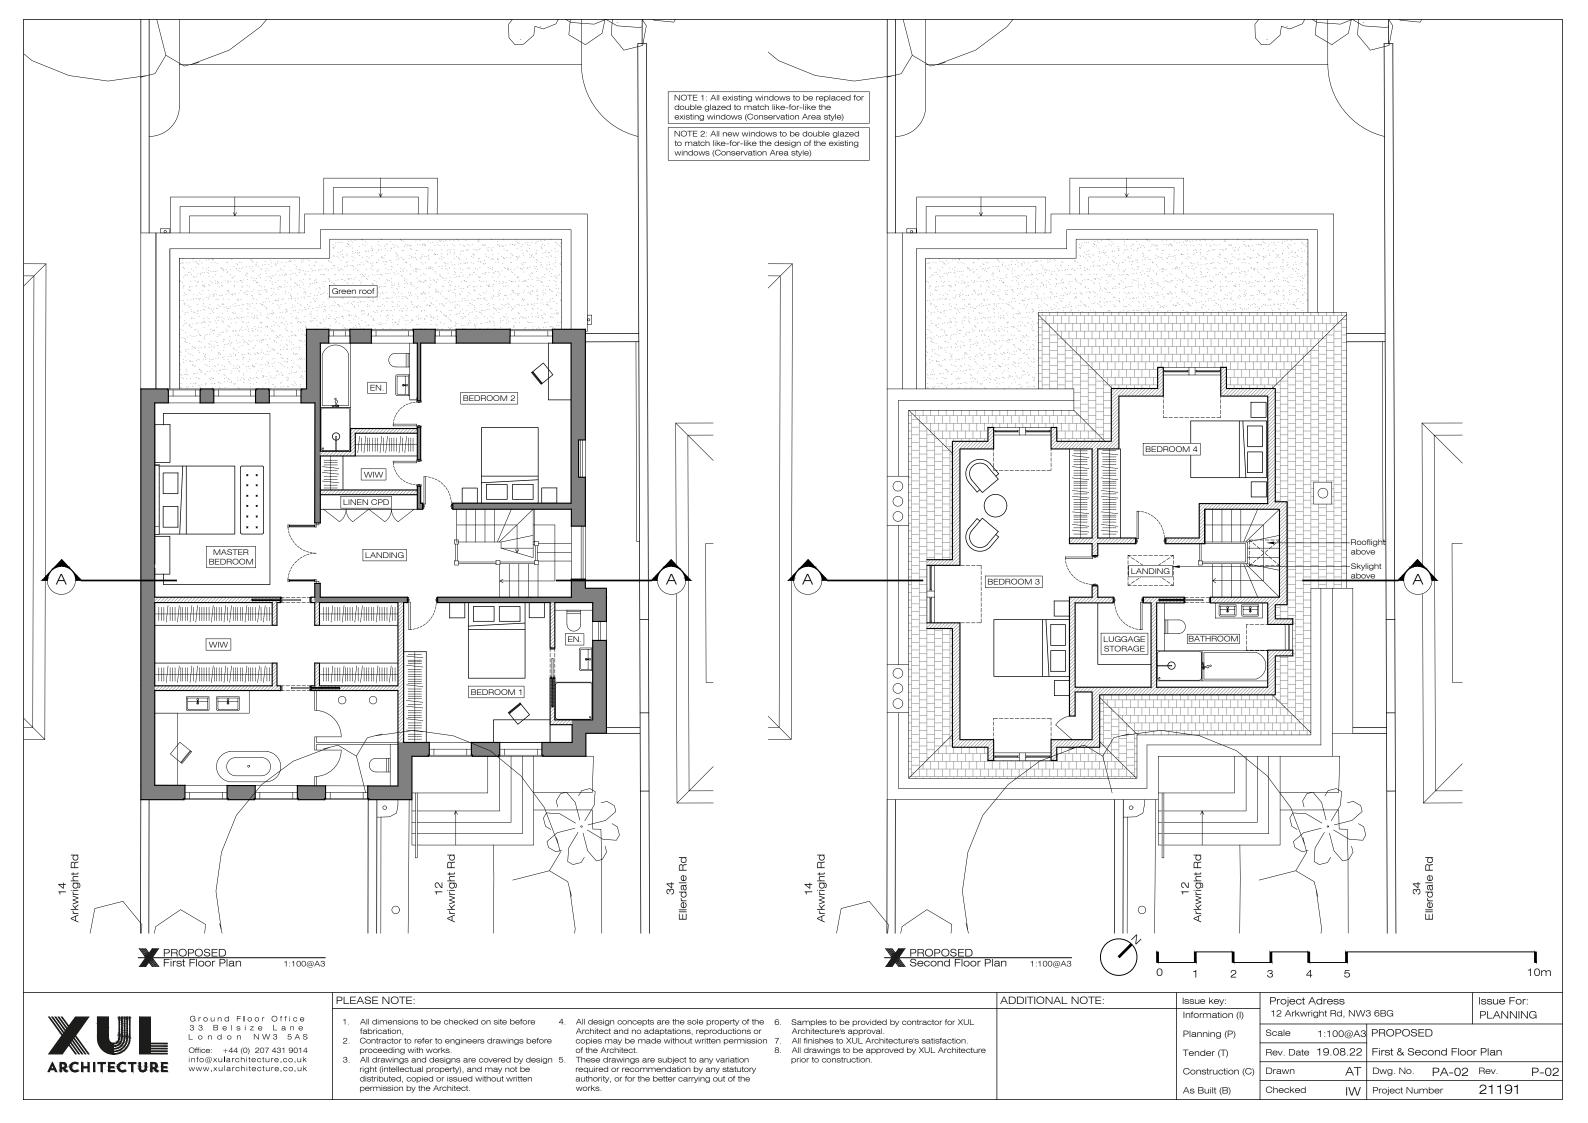

NOTE 1: All existing windows to be replaced for double glazed to match like-for-like the existing windows (Conservation Area style)

NOTE 2: All new windows to be double glazed to match like-for-like the design of the existing windows (Conservation Area style)