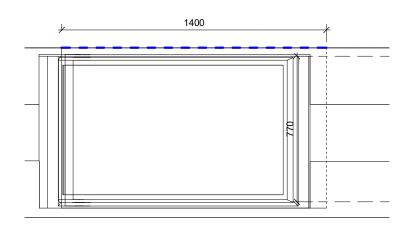

## 1. DETAILED PLAN R1.01 **Scale 1:20**

3. JAMB DETAIL R1.01

**Scale 1:10** 

0.1 m 0.3 m 0.5 m SCALE: 1:10

4 Bowman's Lea London **SE23 3TL** 

tel: 020 8291 6633 email: info@retrofitaction.org.uk

This drawing has been produced for the below named Client for the development of the below named Project and for that application alone and is not intended for use by any other person or for any other purpose. Drawings remain copyright of RAFT and may not be reproduced without written consent or licence. Do not scale off this drawing. All dimensions and levels to be checked on site or measured survey before starting work. Any discrepancies to be reported to architects before execution of relevant works. Read with other drawings and specification.