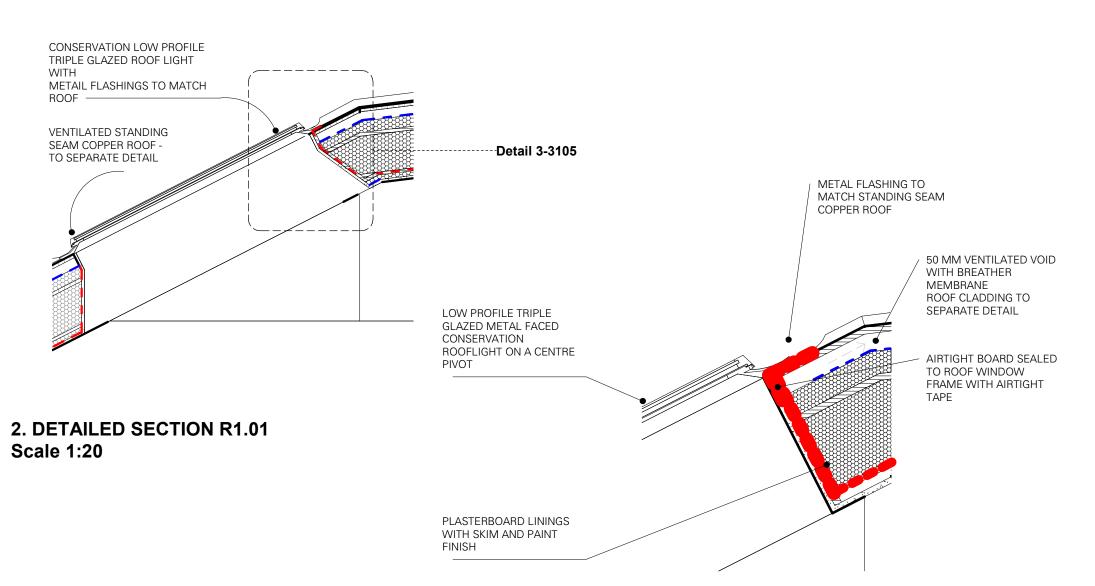

## 24 Grafton Road

Thomas Lefevre & Celine Fornaro 24 Grafton Rd London NW5 3DU

As indicated

Details - Roof Window R3.01

Stage 4 S2 - Issued for information

А3

021-RA-03-03-DR-A-3105