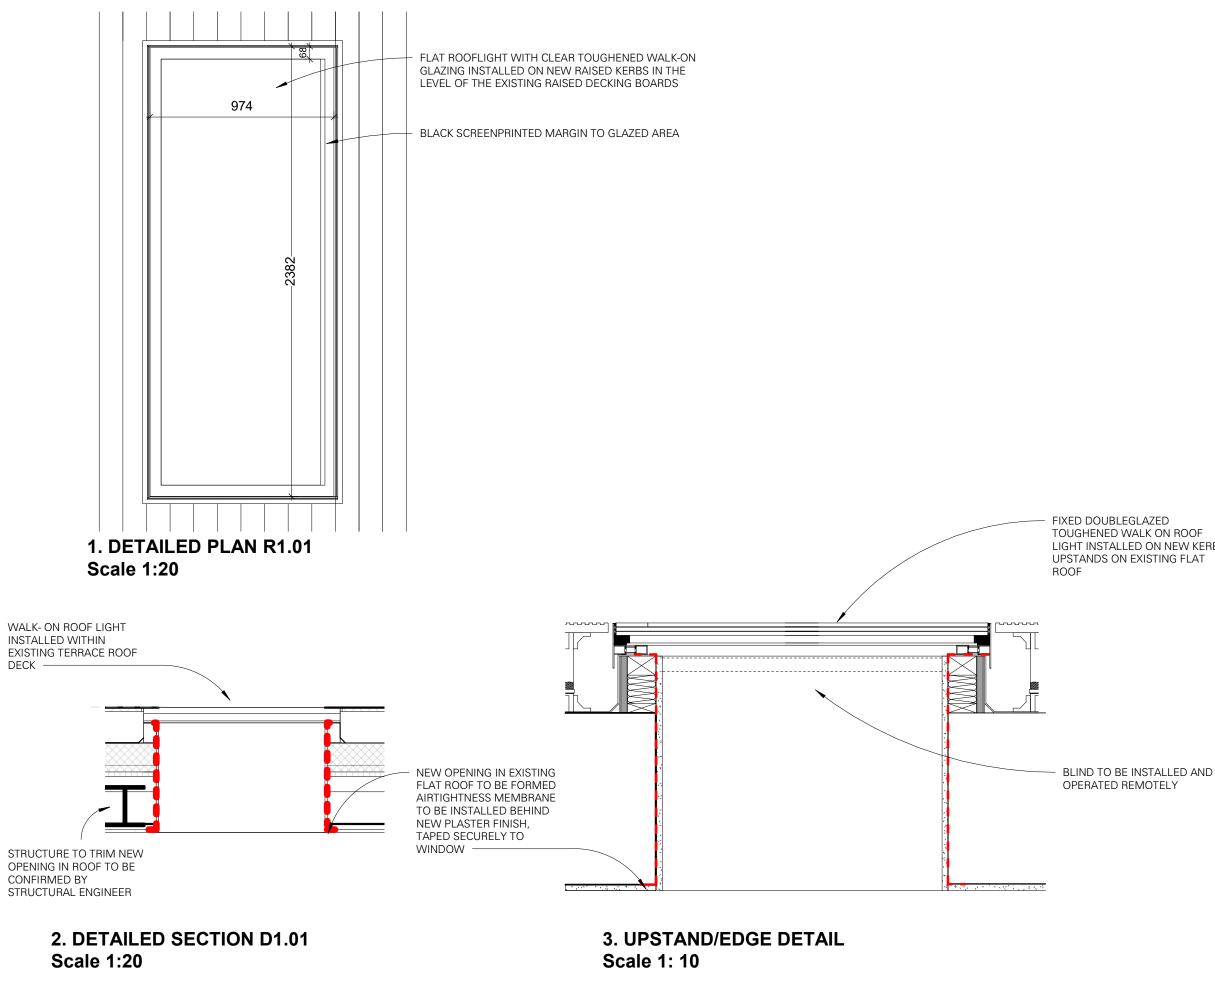

| 0   | 0.3 m     | 0.5 m | 1.0 m |
|-----|-----------|-------|-------|
| SC. | ALE: 1:20 |       |       |

| 0           | 0.1 m | 0.3 m | 0.5 m |  |  |  |
|-------------|-------|-------|-------|--|--|--|
|             |       |       |       |  |  |  |
| SCALE: 1:10 |       |       |       |  |  |  |

|   |                                                                                                                                                                                                                                                                                                                                                                                                                                                                      |