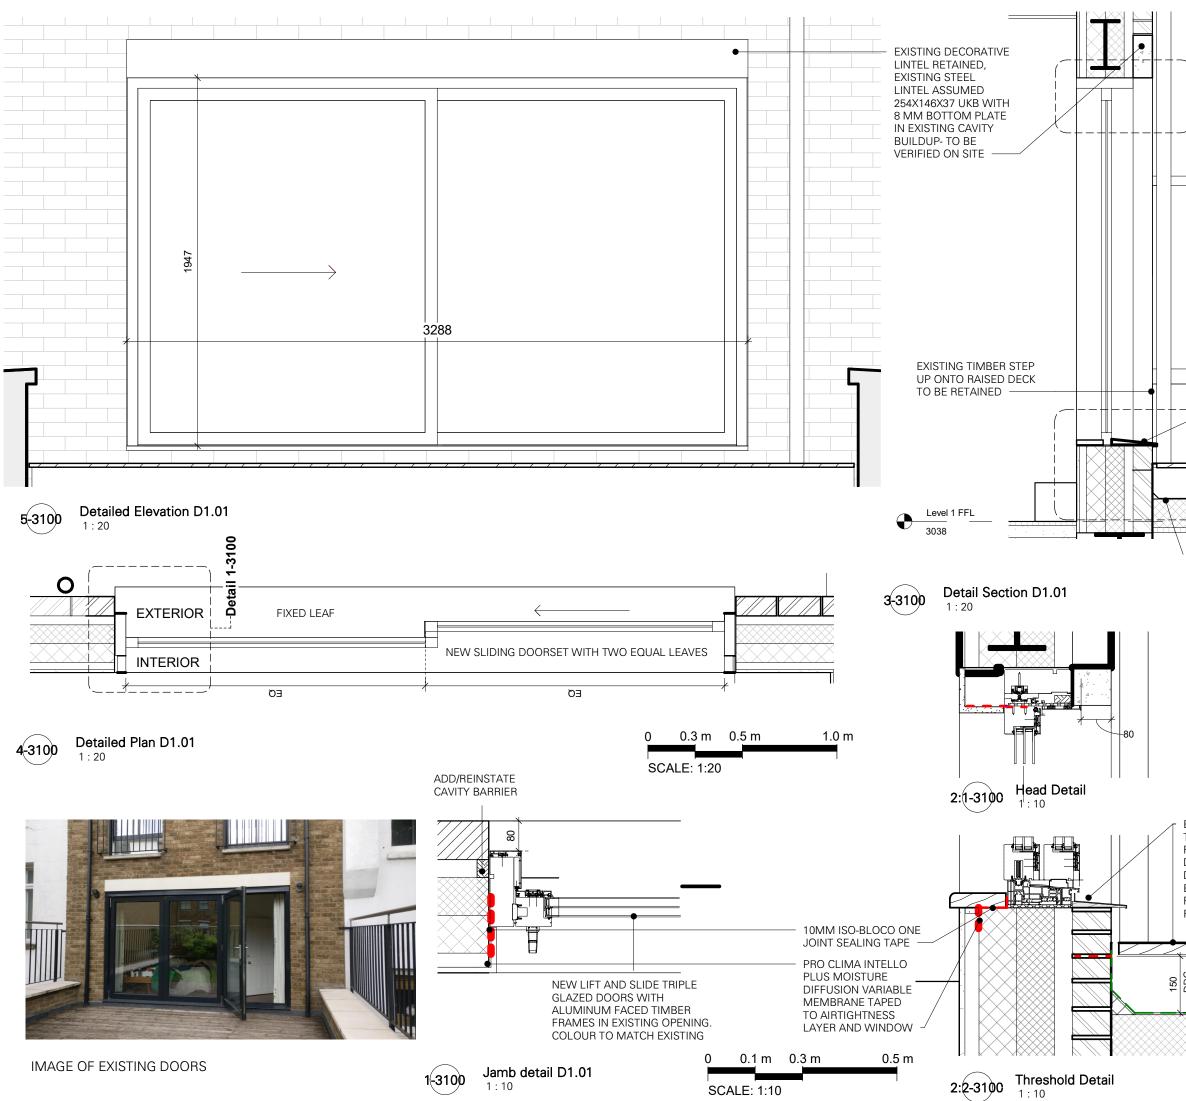

| Detail 2:1-3100                                                              | for to<br>4 Bo                                                                                                                                                                                                                                                                                                                                                                                                                                                    | IT ACTION<br>MORROW<br>wman's Lea<br>London<br>SE23 3TL<br>0 8291 6633                                                                                                  |
|------------------------------------------------------------------------------|-------------------------------------------------------------------------------------------------------------------------------------------------------------------------------------------------------------------------------------------------------------------------------------------------------------------------------------------------------------------------------------------------------------------------------------------------------------------|-------------------------------------------------------------------------------------------------------------------------------------------------------------------------|
|                                                                              | This drawing has been produced<br>named Client for the developmen<br>named Project and for that applic<br>and is not intended for use by an<br>person or for any other purpose.<br>remain copyright of RAFT and m<br>reproduced without written conse<br>Do not scale off this drawing. All<br>and levels to be checked on site<br>survey before starting work. Any<br>to be reported to architects befor<br>relevant works. Read with other of<br>specification. | for the below<br>tt of the below<br>cation alone<br>y other<br>Drawings<br>ay not be<br>ent or licence.<br>dimensions<br>or measured<br>discrepancies<br>e execution of |
| NEW THRESHOLD<br>PROFILE TO                                                  | Note: all dimensions to be<br>confirmed on site- to suit<br>existing opening                                                                                                                                                                                                                                                                                                                                                                                      |                                                                                                                                                                         |
| OVERHANG<br>EXISTING DECK                                                    |                                                                                                                                                                                                                                                                                                                                                                                                                                                                   |                                                                                                                                                                         |
| WATER PROOF<br>MEMBRANE OVER<br>INSULATED DECK<br>LAID TO FALLS TO<br>OUTLET |                                                                                                                                                                                                                                                                                                                                                                                                                                                                   |                                                                                                                                                                         |
|                                                                              |                                                                                                                                                                                                                                                                                                                                                                                                                                                                   |                                                                                                                                                                         |
| EXTENSION TO<br>THRESHOLD TO<br>FORM DRIP OVER<br>DECKING. FLAT ROOF         | P01 Stage 4 Draft 15/08/22<br>Issue Record<br>Revision Revision Revision I<br>Number Description Date<br>project name                                                                                                                                                                                                                                                                                                                                             | GJ AK<br>Issued Checked<br>by by                                                                                                                                        |
| DRAINS TO REAR                                                               | 24 Grafton Road                                                                                                                                                                                                                                                                                                                                                                                                                                                   |                                                                                                                                                                         |
| FALLS AROUND<br>ROOFLIGHT                                                    | clent name<br>Thomas Lefevre & Celine Fornaro<br>project address                                                                                                                                                                                                                                                                                                                                                                                                  |                                                                                                                                                                         |
| 2                                                                            | 24 Grafton Rd London NW5 3                                                                                                                                                                                                                                                                                                                                                                                                                                        | SDU<br>sheet size<br>A3                                                                                                                                                 |
|                                                                              | Traving tile Details - Glazed sliding doors D1 01                                                                                                                                                                                                                                                                                                                                                                                                                 |                                                                                                                                                                         |
| $\overline{\mathbb{R}}$                                                      | S2 - Issued for information                                                                                                                                                                                                                                                                                                                                                                                                                                       | stage 4                                                                                                                                                                 |
| ××                                                                           | drawing title<br>project - originator - volume - level - type - role - num<br>021-RA-03-01-DR-A-3                                                                                                                                                                                                                                                                                                                                                                 |                                                                                                                                                                         |
|                                                                              |                                                                                                                                                                                                                                                                                                                                                                                                                                                                   |                                                                                                                                                                         |