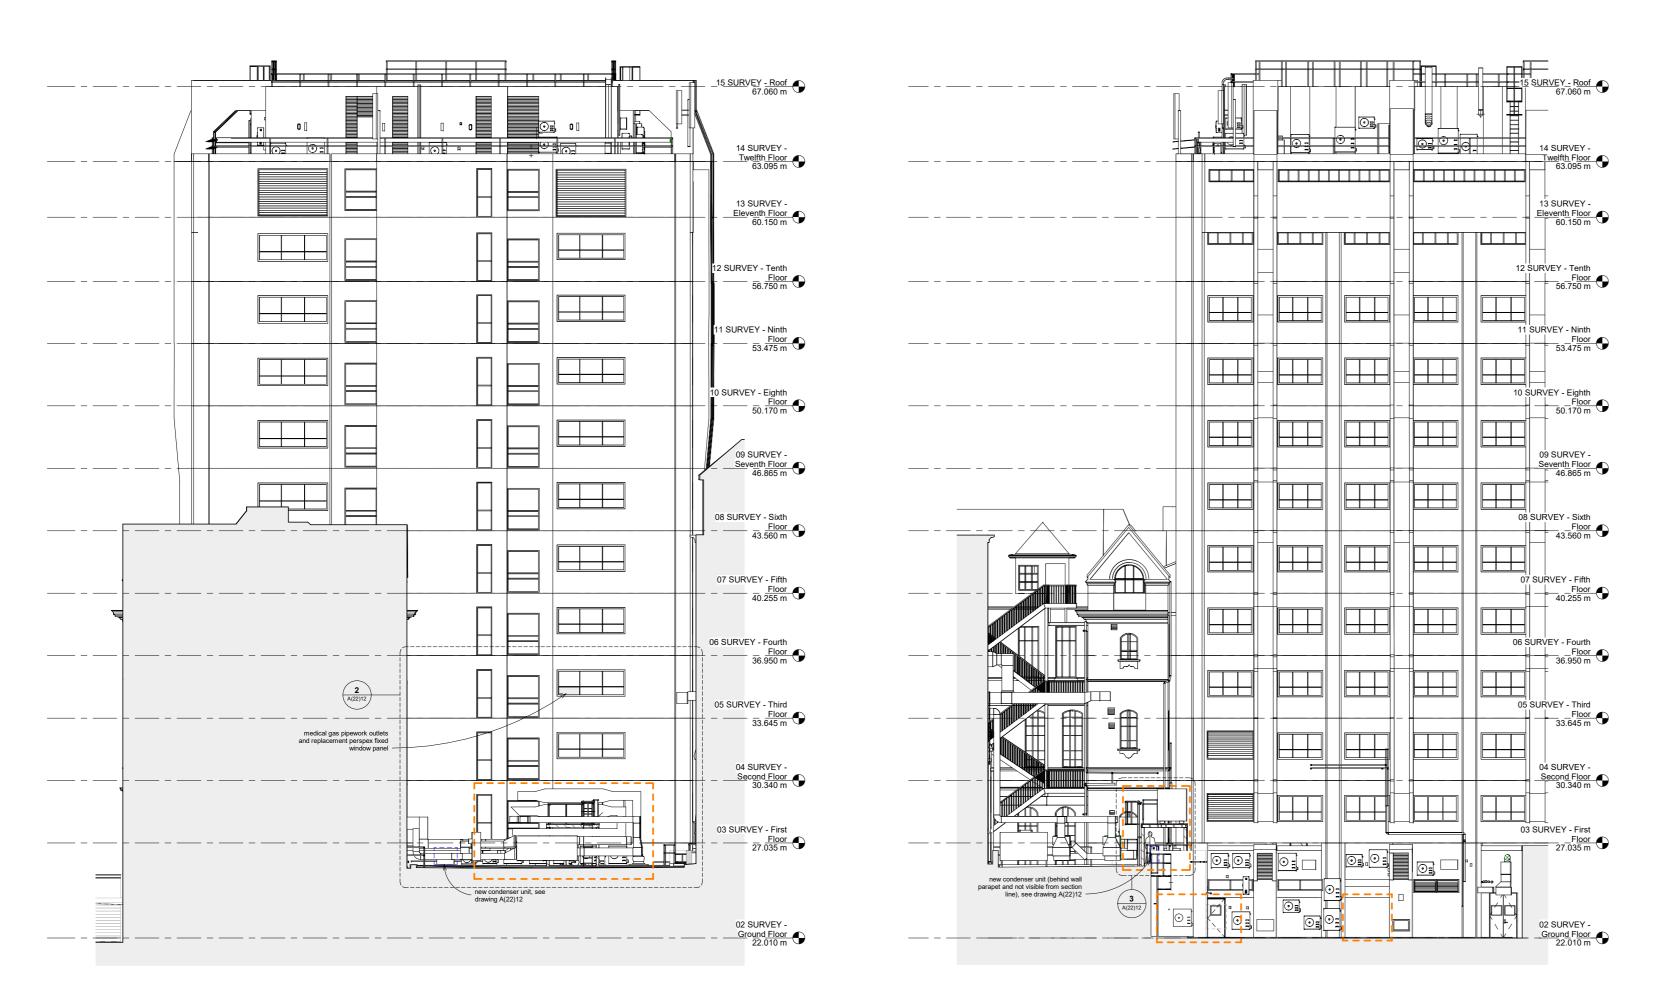

0m 1m 2m 3m 4m 5m

2 East Section / Elevation E - Proposed

drawing South and East Elevations

Information 6773- L(2-)18 P01