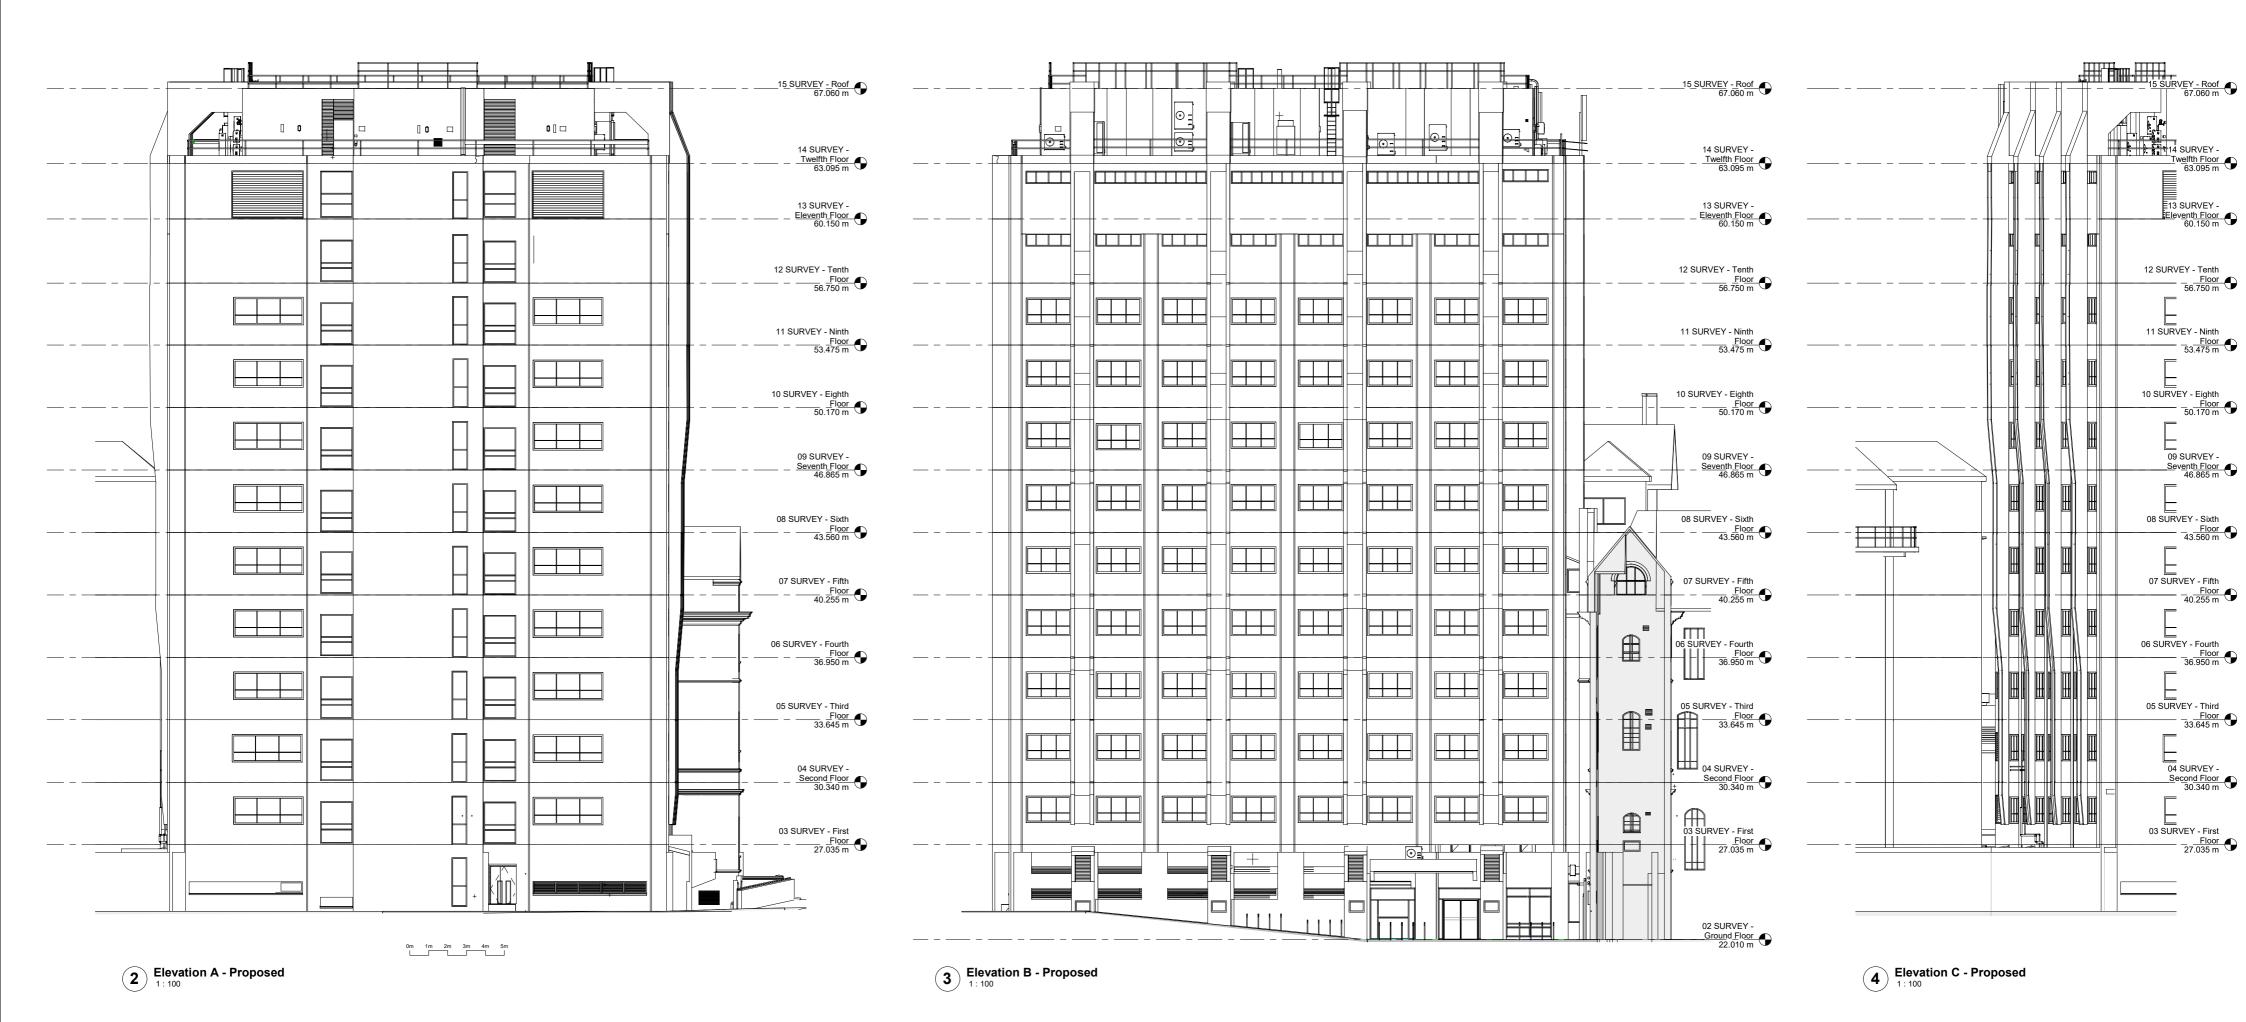

## Note: no works are proposed to these elevations as part of this application

WILSON MASON

Wilson Mason LLP - Chartered Architects
8, New Concordia Wharf, Mill Street, London SE1 2BB
T 020 7637 1501 - www.wilsonmason.co.uk

Ground Floor
Refurbishments

drawing North and West Elevations Proposed

Information 6773- L(2-)17 P01