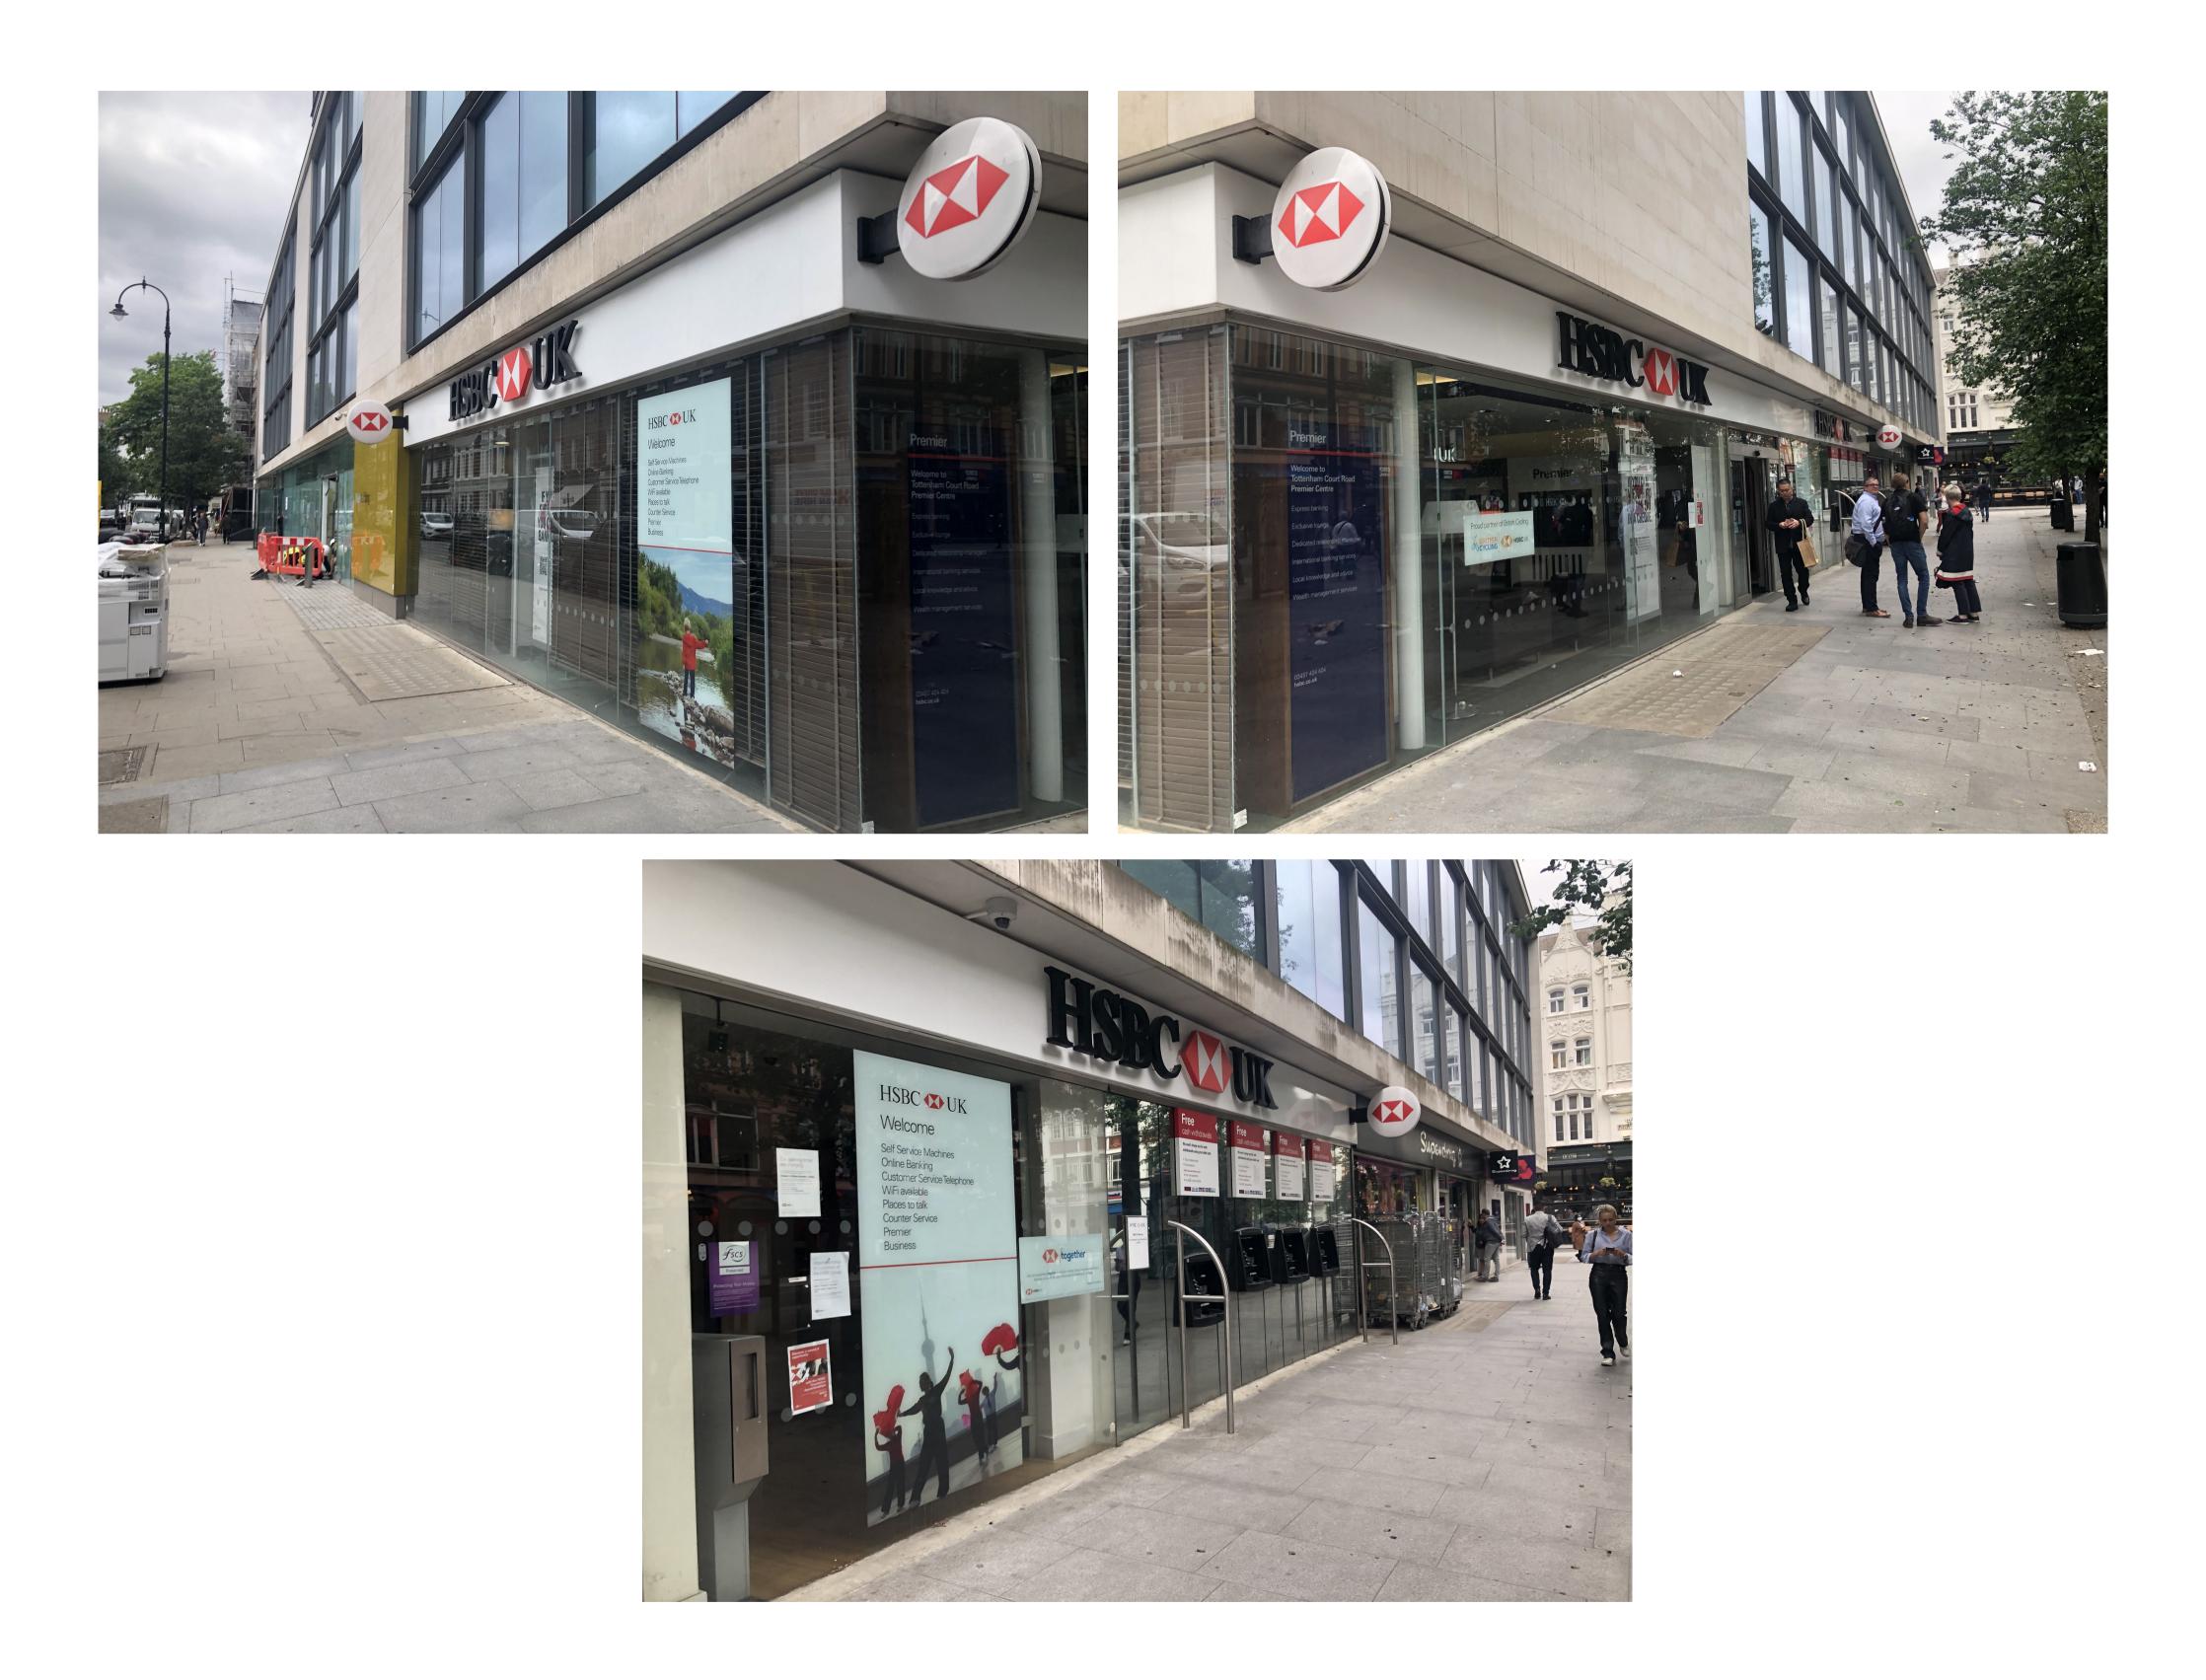

|                                                    | PUBLIC                               |                      |
|----------------------------------------------------|--------------------------------------|----------------------|
| CORPORATE REAL ESTATE                              | DRAWING:<br>Photosheet               |                      |
|                                                    | DRAWING No.                          | SCALE:               |
| 2021 REFRESH<br>TOTTENHAM COURT ROAD<br>PIN GB4468 | 20068 PA 121                         | NTS @ A3<br>NTS @ A1 |
|                                                    | DRAWN BY / OFFICE:<br>EAV Dorchester | REVISION:            |