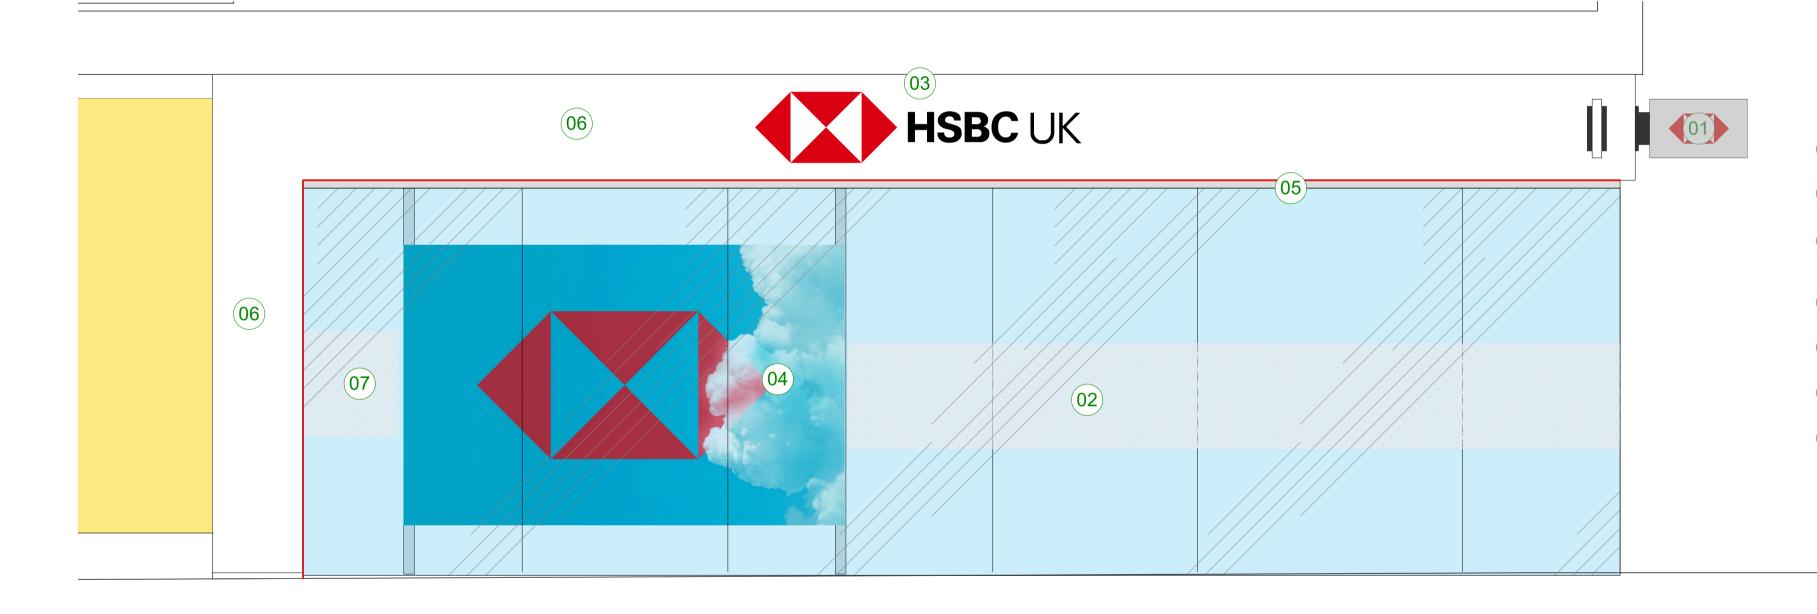

0

- 01 Internally illuminated projecting signage.
- 02 Manifestation vinyl applied internally
- 03 Signage with internally illuminated hexagon.
- (04) Internally illuminated graphic.
- (05) Red illuminated 50mm strip.
- 06 New fascia/goal post.
- 07 New glazed panel.