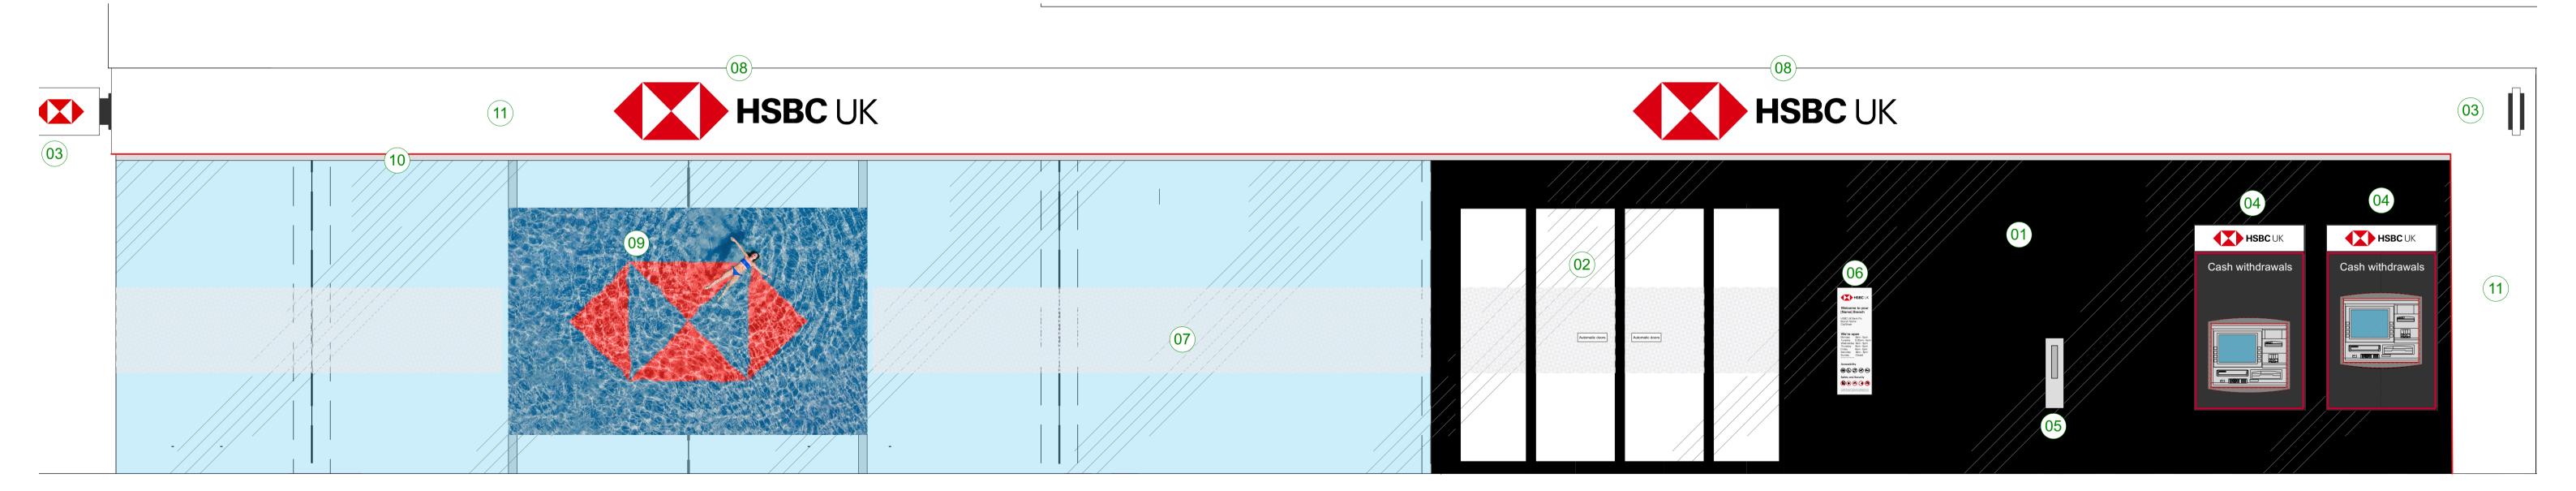

- 01 New black glazing panels to part of the shopfront.
- 02 New door set with integrated bomb blast film.
- 03 Internally illuminated projecting signage.
- 04 Internally illuminated ATM surrounds.
- 05 Letter box installed.
- 06 Consolidated nameplate.
- 07 Manifestation vinyl applied internally
- 08 Signage with internally illuminated hexagon.
- 09 Internally illuminated graphic.
- 10 Red illuminated 50mm strip.
- 11 New fascia/goal post.