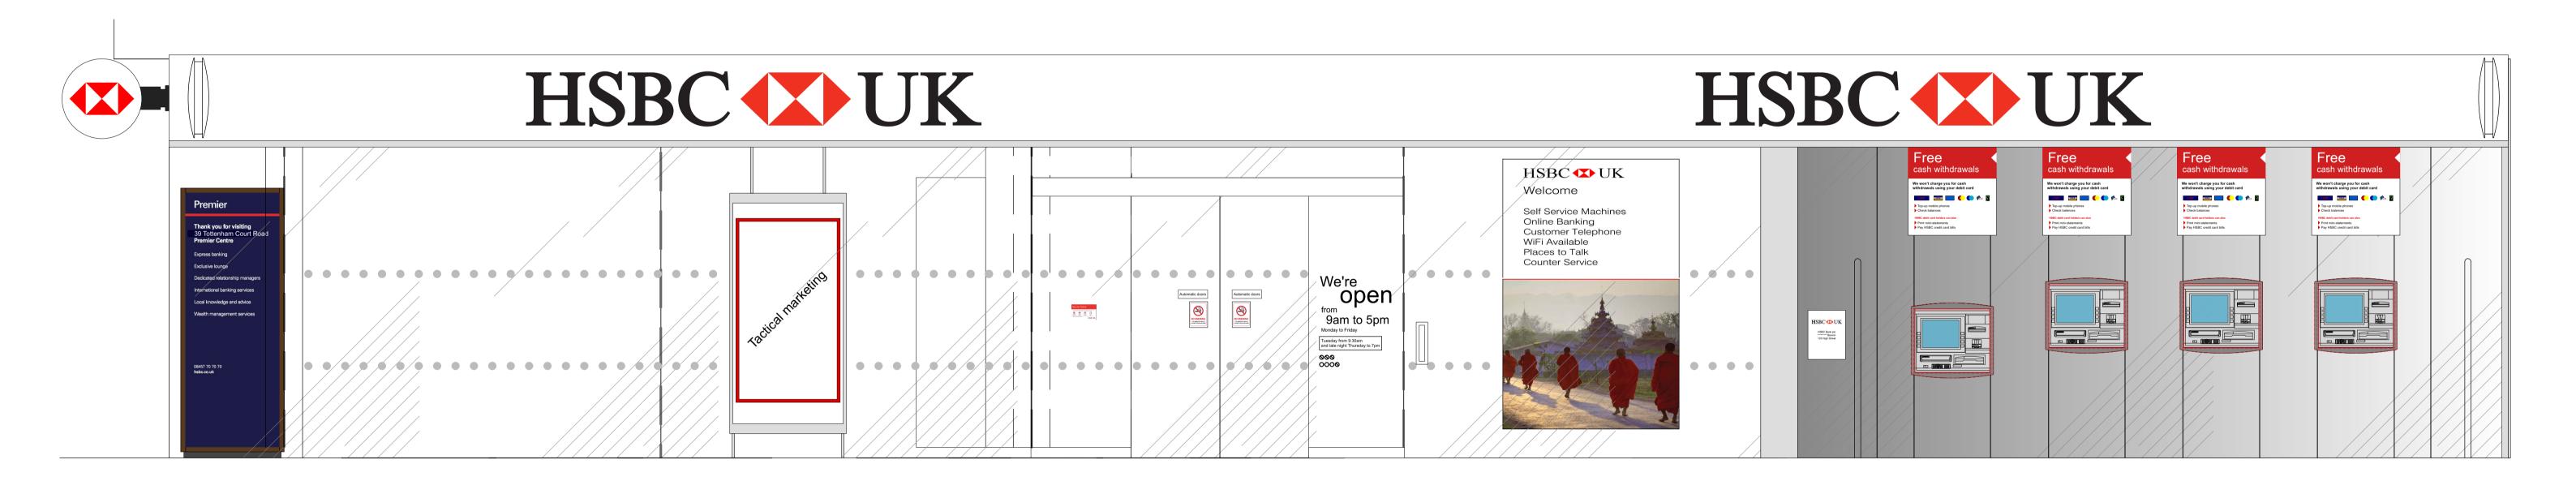

0

|                                      | Pl                                          | PUBLIC                 |  |  |  |
|--------------------------------------|---------------------------------------------|------------------------|--|--|--|
| CORPORATE REAL ESTATE                | DRAWING:<br>ExistingTottenhamCrtRdElevation |                        |  |  |  |
|                                      | DRAWING No.                                 | SCALE:                 |  |  |  |
|                                      | 20068 PA 05                                 | 1:50 @ A3<br>1:25 @ A1 |  |  |  |
| 2021 REFRESH<br>TOTTENHAM COURT ROAD | DRAWN BY / OFFICE:                          | REVISION:              |  |  |  |
|                                      | EAV Dorchester                              |                        |  |  |  |
|                                      |                                             | TB V10.1               |  |  |  |