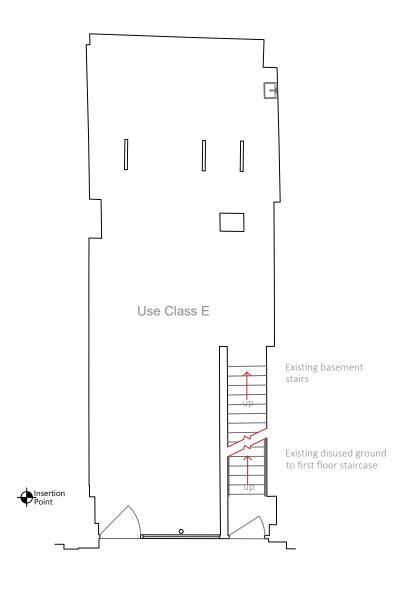

Basement & Ground Floor Levels As Existing

PROJECT NAME
New Shop Front

ADDRESS
47 Goodge Street
London
W1T 2LD
CLIENT

Shaftesbury CL Ltd

DRAWN BY

CM

-
JOB NO.

Queen House 1 55-55 (locality in finite) | 100000