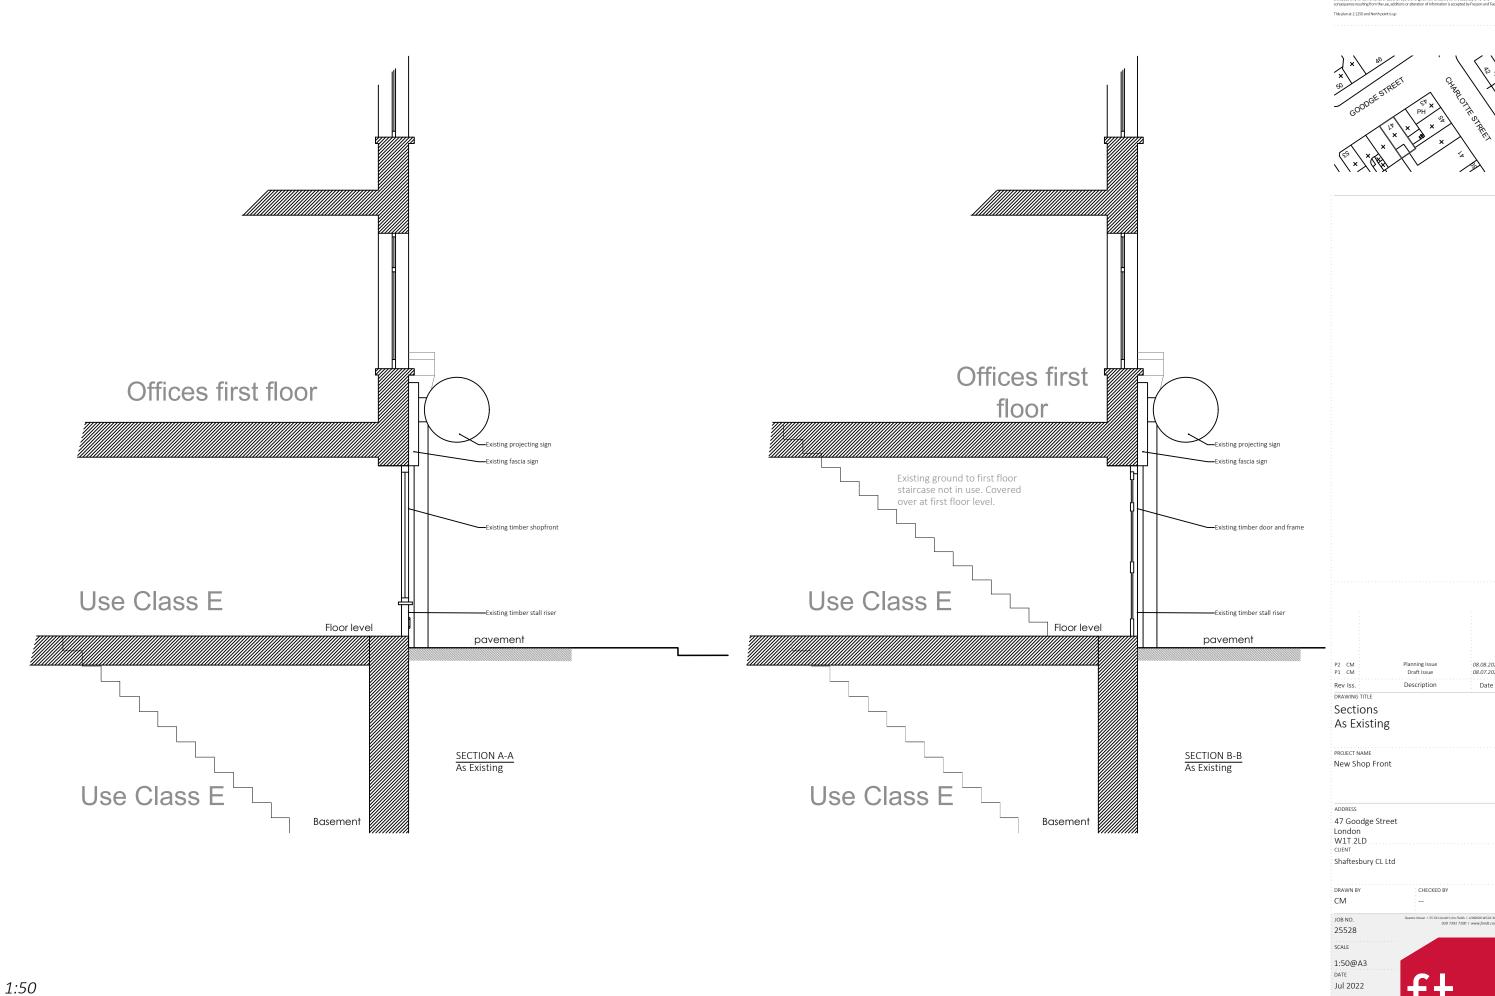

Basement & Ground Floor Levels As Existing

PROJECT NAME
New Shop Front

ADDRESS
47 Goodge Street
London
W1T 2LD
CLIENT

Shaftesbury CL Ltd

DRAWN BY

CM

-
JOB NO.

Queen House 1 55-55 (locality in finite) | 100000