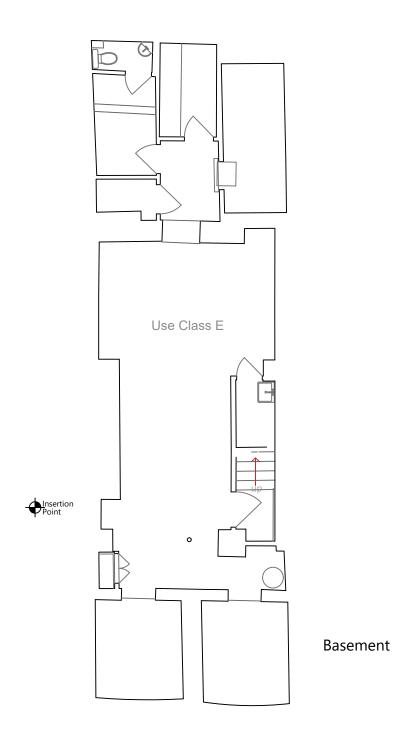

Basement & Ground Floor Levels As Existing

PROJECT NAME
New Shop Front

ADDRESS
47 Goodge Street
London
W1T 2LD
CLIENT

Shaftesbury CL Ltd

DRAWN BY

CM

-
JOB NO.

Queen House 1 55-55 (locality in finite) | 100000