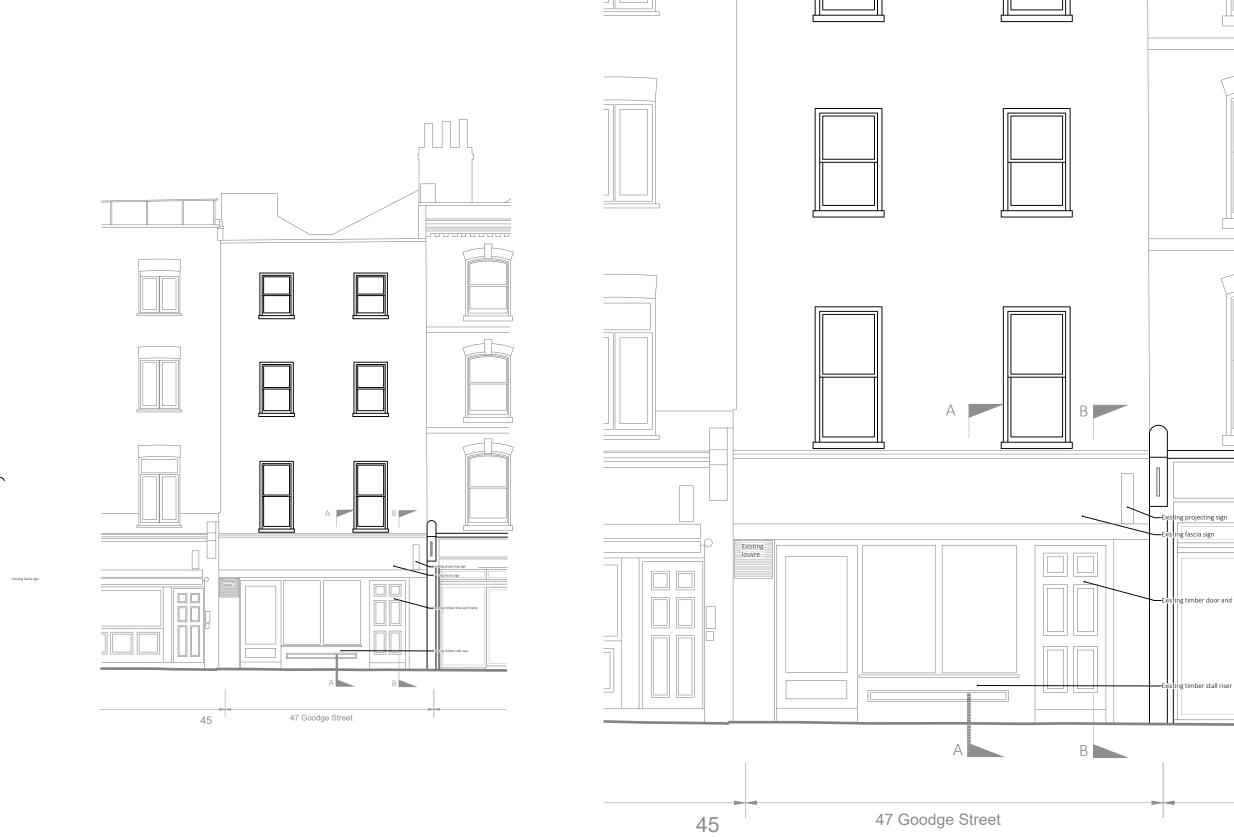

Basement & Ground Floor Levels As Existing

PROJECT NAME
New Shop Front

ADDRESS
47 Goodge Street
London
W1T 2LD
CLIENT

Shaftesbury CL Ltd

DRAWN BY

CM

-
JOB NO.

Queen House 1 55-55 (locality in finite) | 100000