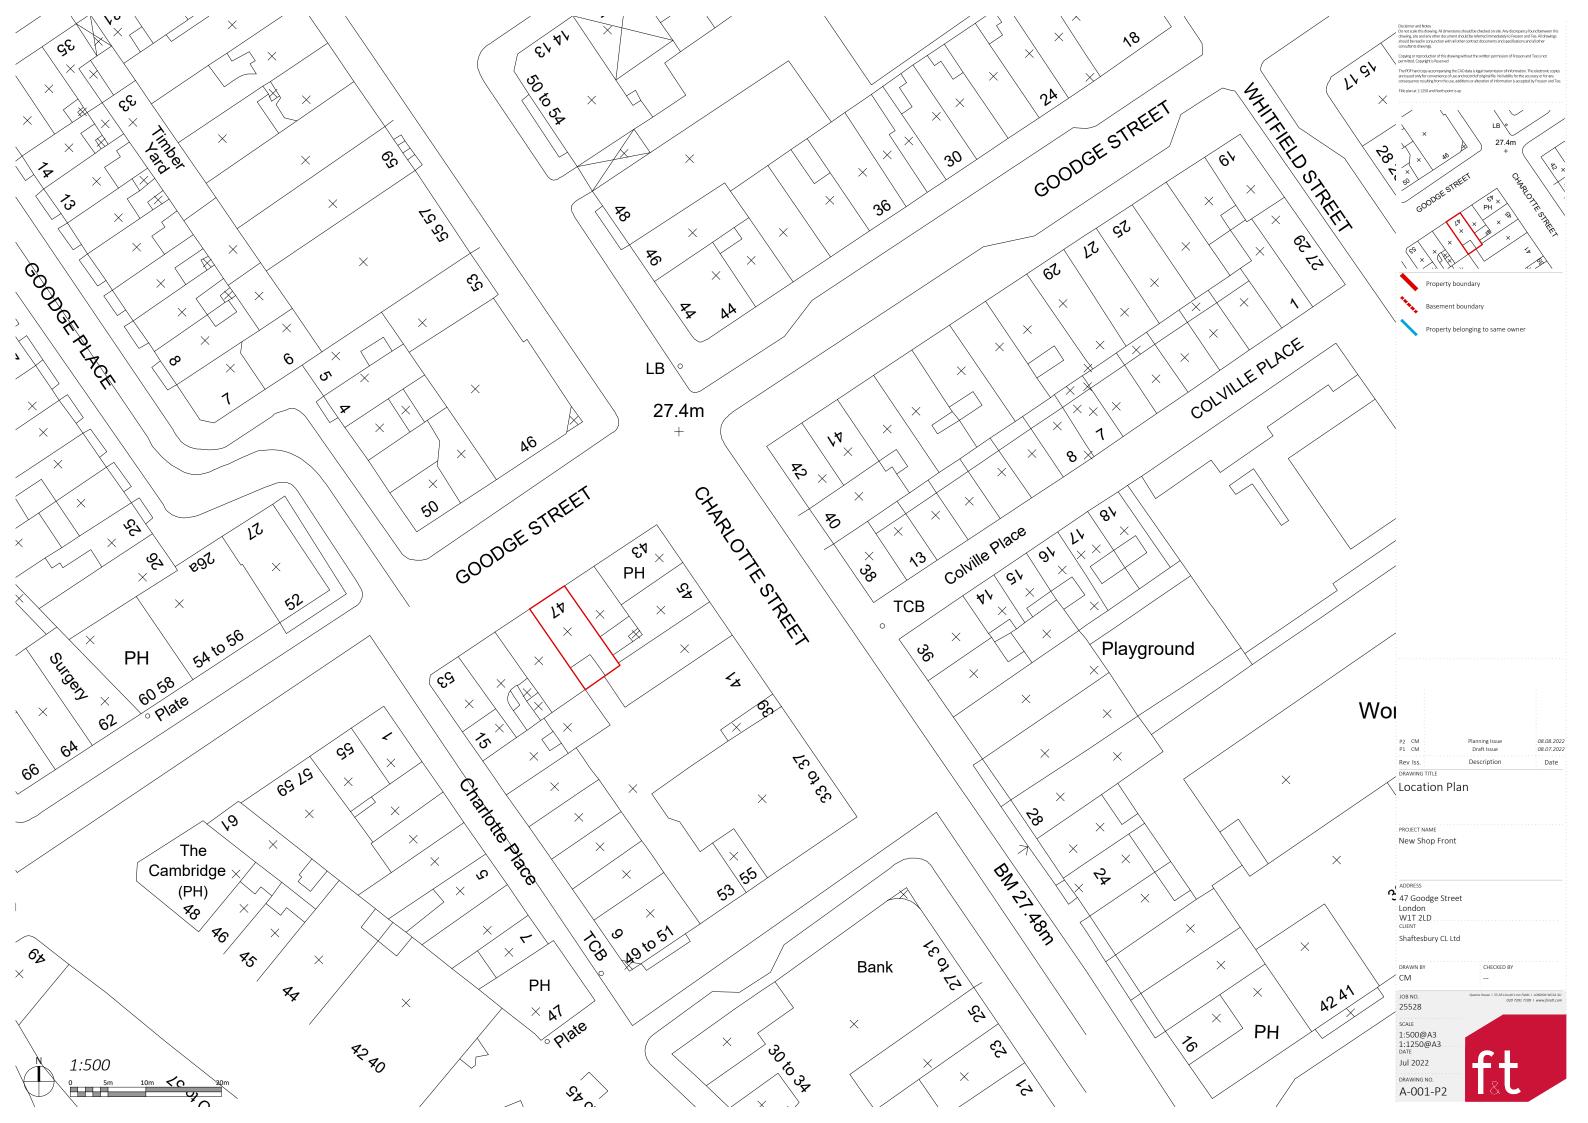

Basement & Ground Floor Levels As Existing

PROJECT NAME
New Shop Front

ADDRESS
47 Goodge Street
London
W1T 2LD
CLIENT

Shaftesbury CL Ltd

DRAWN BY

CM

-
JOB NO.

Queen House 1 55-55 (locality in finite) | 100000