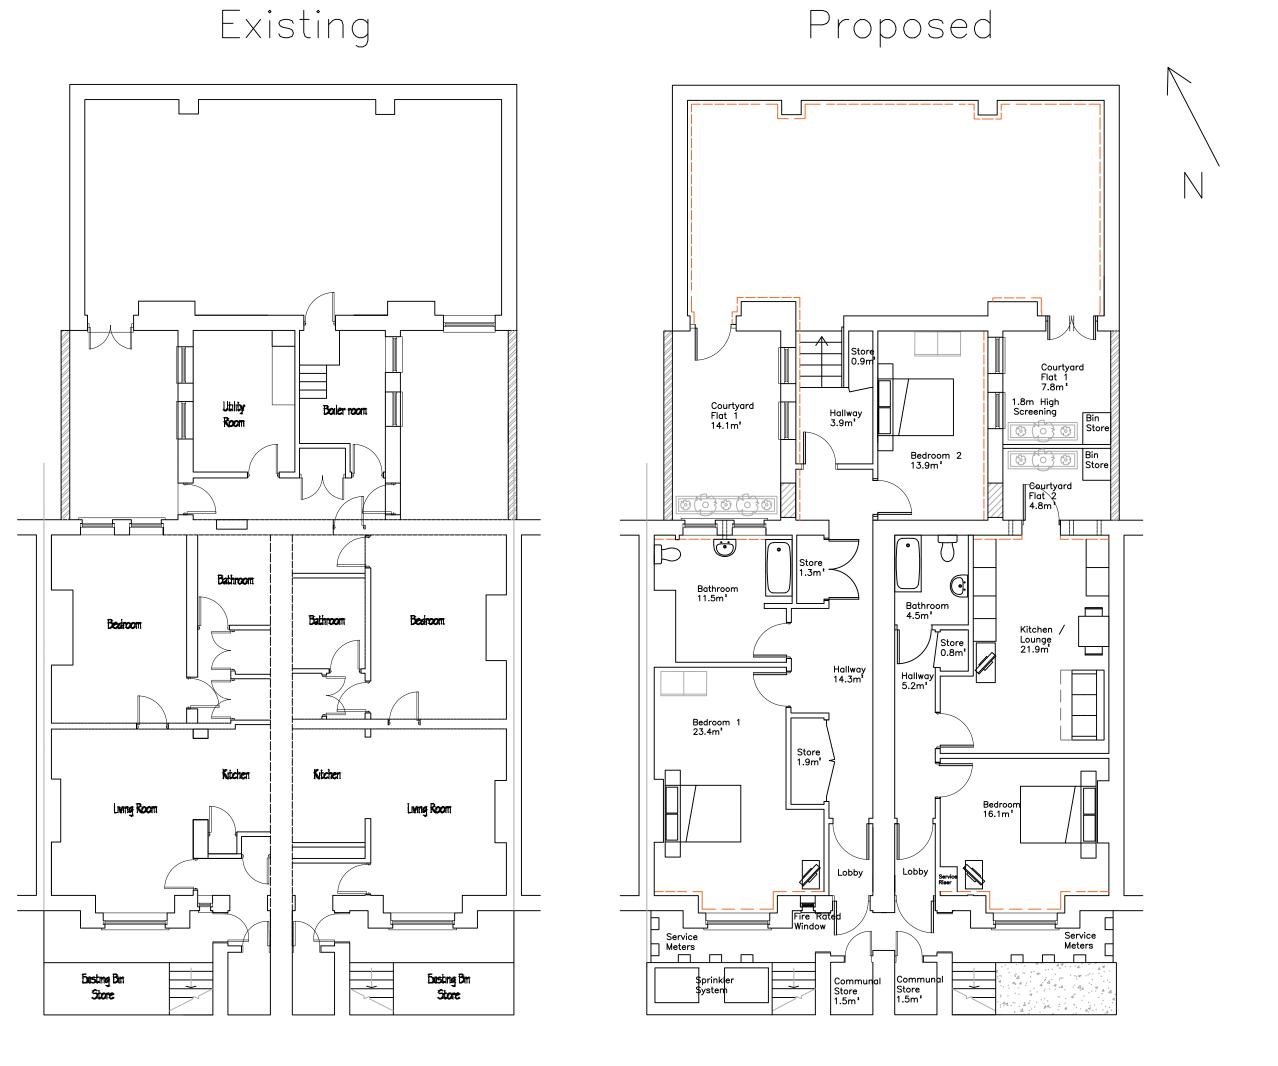

6-8 Kemplay Road London

Greater London

NW3 1SY

TITLE:

Lower Ground Floor Layout

Purpose of Issue :

Tender Issue

Drawn : HB Checked By: LW