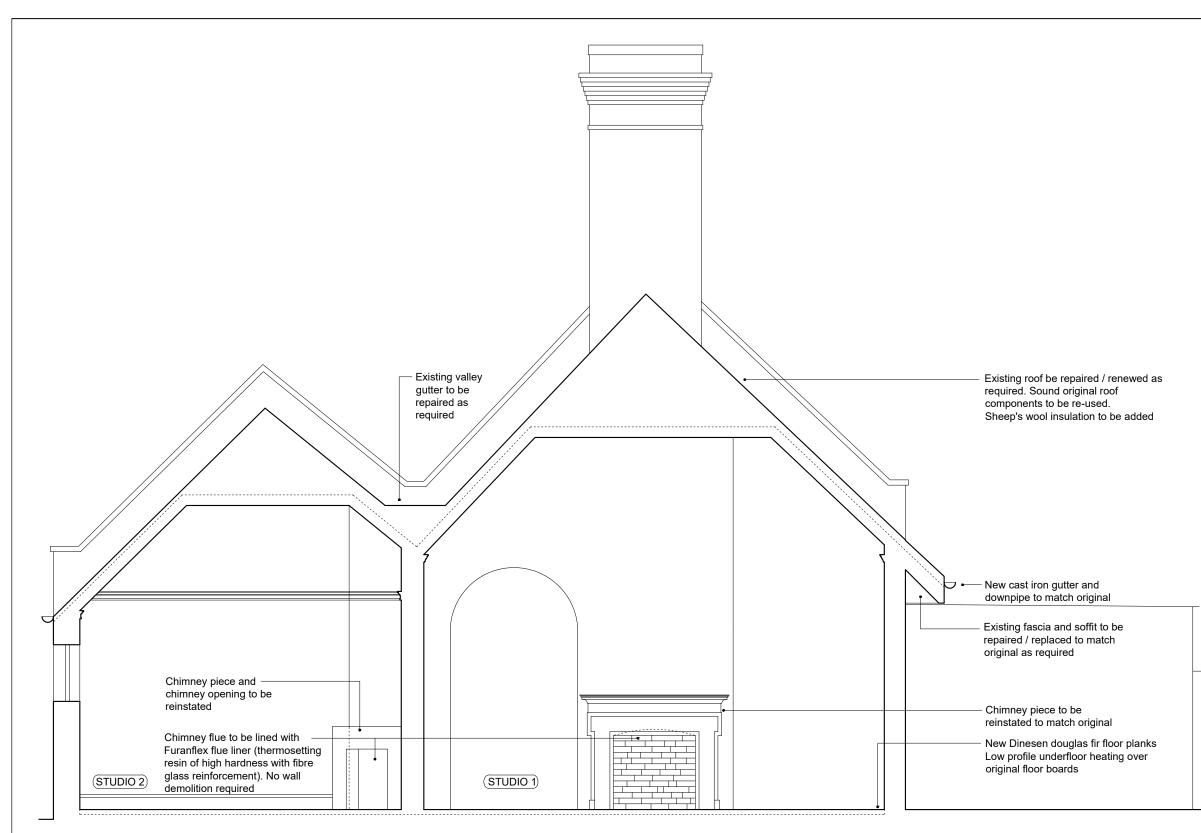

Existing roof be repaired / renewed as required. Sound original roof components to be re-used. Sheeps wool insulation to be added

Existing fascia to be repaired / replaced to match original as required

Existing roof be repaired / renewed as required. Sound original roof components to be re-used. Sheeps wool insulation to be added

Existing rooflight to be replaced with new double glazed rooflight

Existing non-original door and door frame to be removed and replaced with door and fanlight to match existing paneled internal doors and architraves