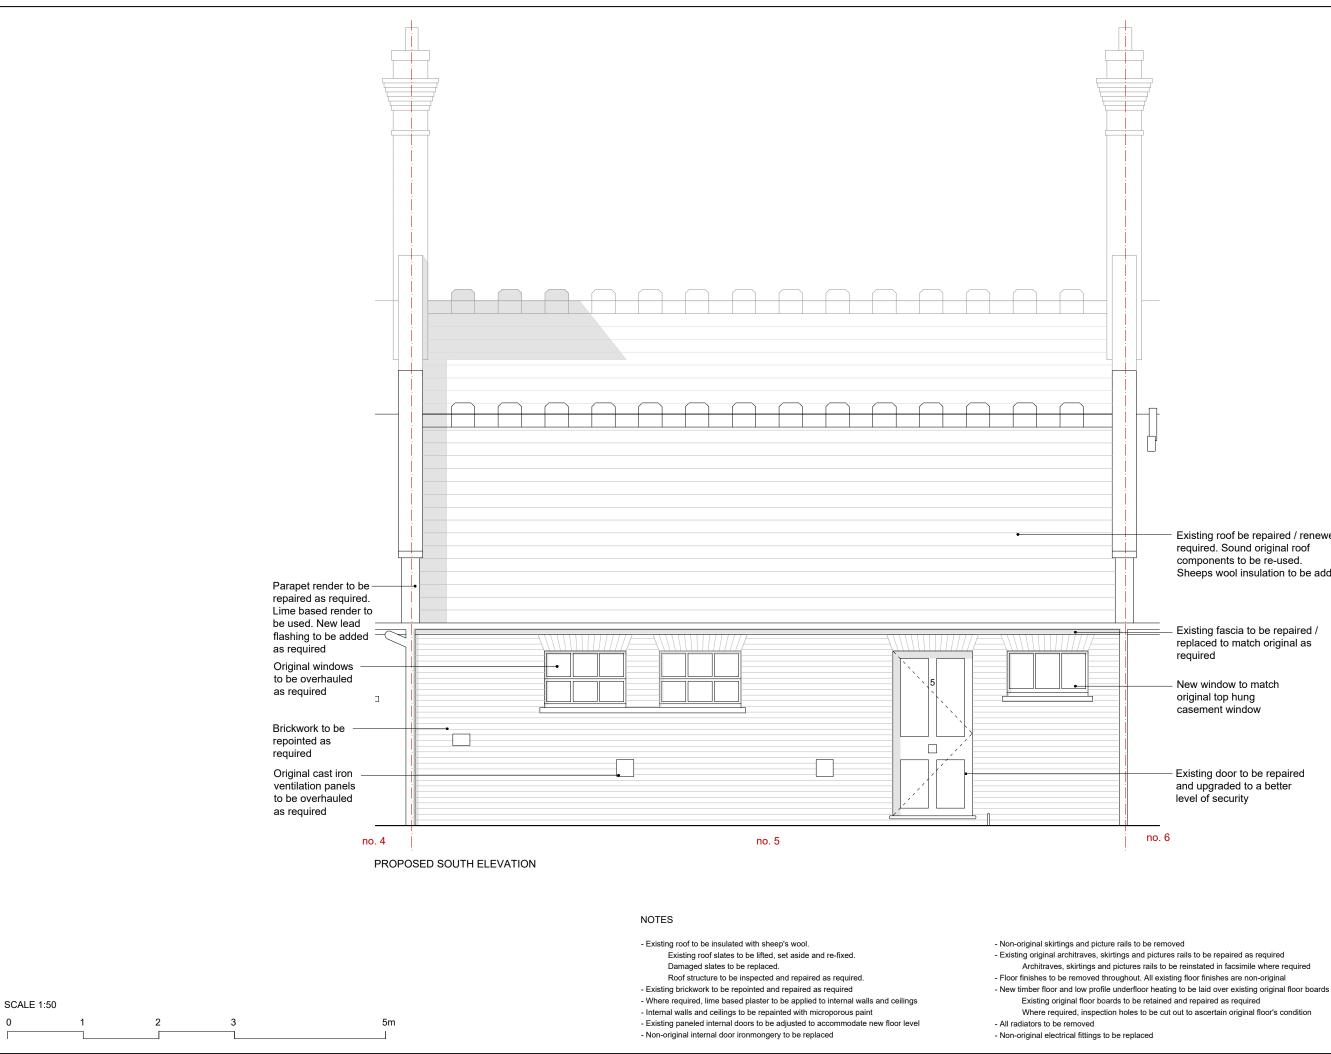

New window to match original top hung casement window

Existing door to be repaired and upgraded to a better level of security

> P1 05-08-2022 Planning and Listed Building applic REV DATE AMENDMENT JOHNSTON CAVE ASSOCIATES Oxford: Henwood Studio Wootton Boars Hill Oxford OX1 5JX London: 75 Cowcross Street London EC1M 6EL jca@johnstoncave.co.uk www.johnstoncave.com +44 (0) 1865 865165 5PHS Proposed South Elevation 2606 Planning LG 1:50 30-4 MAR 2022 DATE REV P1

Existing roof be repaired / renewed as required. Sound original roof components to be re-used. Sheeps wool insulation to be added

Existing fascia to be repaired / replaced to match original as required

Brickwork to be repointed as required

| P1                                                                                           | 05-08-2022 | Planning and Listed Building application submission |       |         |                                        |  |  |
|----------------------------------------------------------------------------------------------|------------|-----------------------------------------------------|-------|---------|----------------------------------------|--|--|
| REV                                                                                          | DATE       | AMENDMEN                                            | ιT    |         |                                        |  |  |
| JC                                                                                           | HNSTO      | N CA                                                |       |         | TECTS                                  |  |  |
| Oxford: London:<br>Henwood Studio 75 Cowcross Street<br>Wootton Boars Hill<br>Oxford OX1 5JX |            |                                                     |       |         |                                        |  |  |
| jo                                                                                           | a@johnst   | oncave.                                             | co.uk |         | .johnstoncave.com<br>4 (0) 1865 865165 |  |  |
| 5F                                                                                           | PHS        |                                                     |       |         |                                        |  |  |
| Proposed Section AA'<br>-<br>-                                                               |            |                                                     |       |         |                                        |  |  |
|                                                                                              | Plannin    | g                                                   | ISSUE | JOB     | 2606                                   |  |  |
|                                                                                              | LG         |                                                     | DRAWN | ONG NO: | 30-6                                   |  |  |
|                                                                                              | 1:50       |                                                     | SCALE | DWC     | 30-0                                   |  |  |
| M                                                                                            | AR 2       | 022                                                 | DATE  | REV     | P1                                     |  |  |
| SCALES CORRECT WHEN PLOTTED AT A3                                                            |            |                                                     |       |         |                                        |  |  |