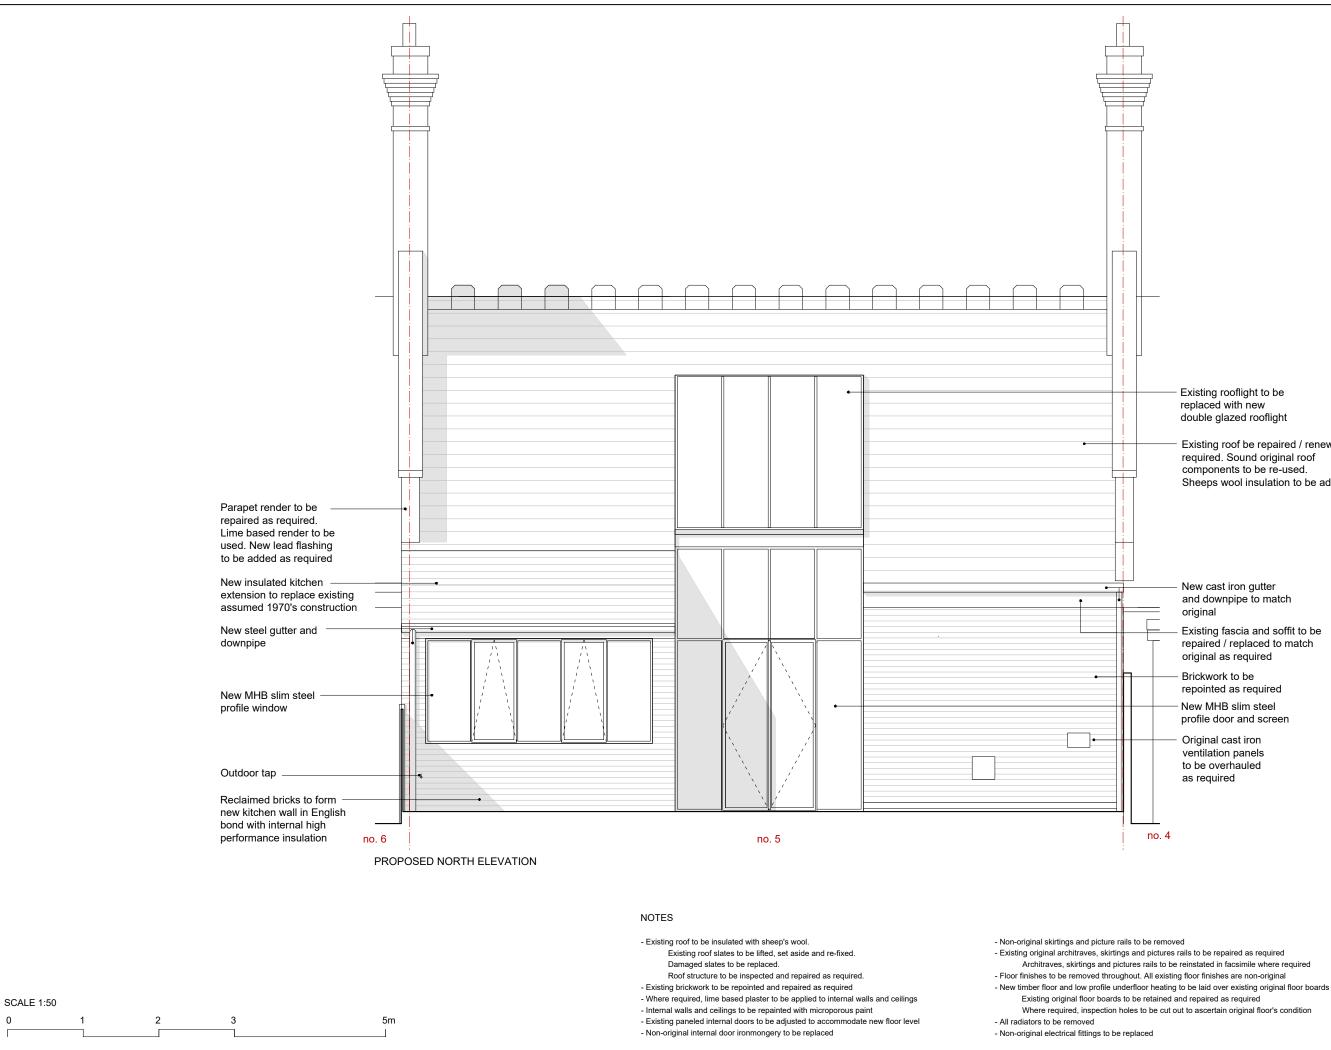

SCALES CORRECT WHEN PLOTTED AT A3

- Existing rooflight to be replaced with new double glazed rooflight
- Existing roof be repaired / renewed as required. Sound original roof components to be re-used. Sheeps wool insulation to be added
- New cast iron gutter and downpipe to match original
- Existing fascia and soffit to be repaired / replaced to match original as required
- Brickwork to be repointed as required
- New MHB slim steel profile door and screen
- Original cast iron ventilation panels to be overhauled as required

| P1         | 05-08-2022                                                                                   | Planning and Listed Building application submission |       |           |                                        |  |  |  |
|------------|----------------------------------------------------------------------------------------------|-----------------------------------------------------|-------|-----------|----------------------------------------|--|--|--|
| REV        | DATE                                                                                         | AMENDMEN                                            | π     |           |                                        |  |  |  |
| JC         | JOHNSTON CAVE ASSOCIATES                                                                     |                                                     |       |           |                                        |  |  |  |
| Hen<br>Woo | Oxford: London:<br>Henwood Studio 75 Cowcross Street<br>Wootton Boars Hill<br>Oxford OX1 5JX |                                                     |       |           |                                        |  |  |  |
| jo         | a@johnst                                                                                     | oncave.                                             | co.uk |           | .johnstoncave.com<br>4 (0) 1865 865165 |  |  |  |
| 5          | PHS                                                                                          |                                                     |       |           |                                        |  |  |  |
| P          | ropose                                                                                       | ed No                                               | rth I | Elev      | ation                                  |  |  |  |
| -          |                                                                                              |                                                     |       |           |                                        |  |  |  |
|            | Plannin                                                                                      | 9                                                   | ISSUE | JOB       | 2606                                   |  |  |  |
|            | LG                                                                                           |                                                     | DRAWN | :ON DIVIC | 30-5                                   |  |  |  |
|            | 1:50                                                                                         |                                                     | SCALE | DWC       | 30-5                                   |  |  |  |
| M          | 4R 2                                                                                         | 022                                                 | DATE  | REV       | P1                                     |  |  |  |
|            | SCALES CORRECT WHEN PLOTTED AT A3                                                            |                                                     |       |           |                                        |  |  |  |