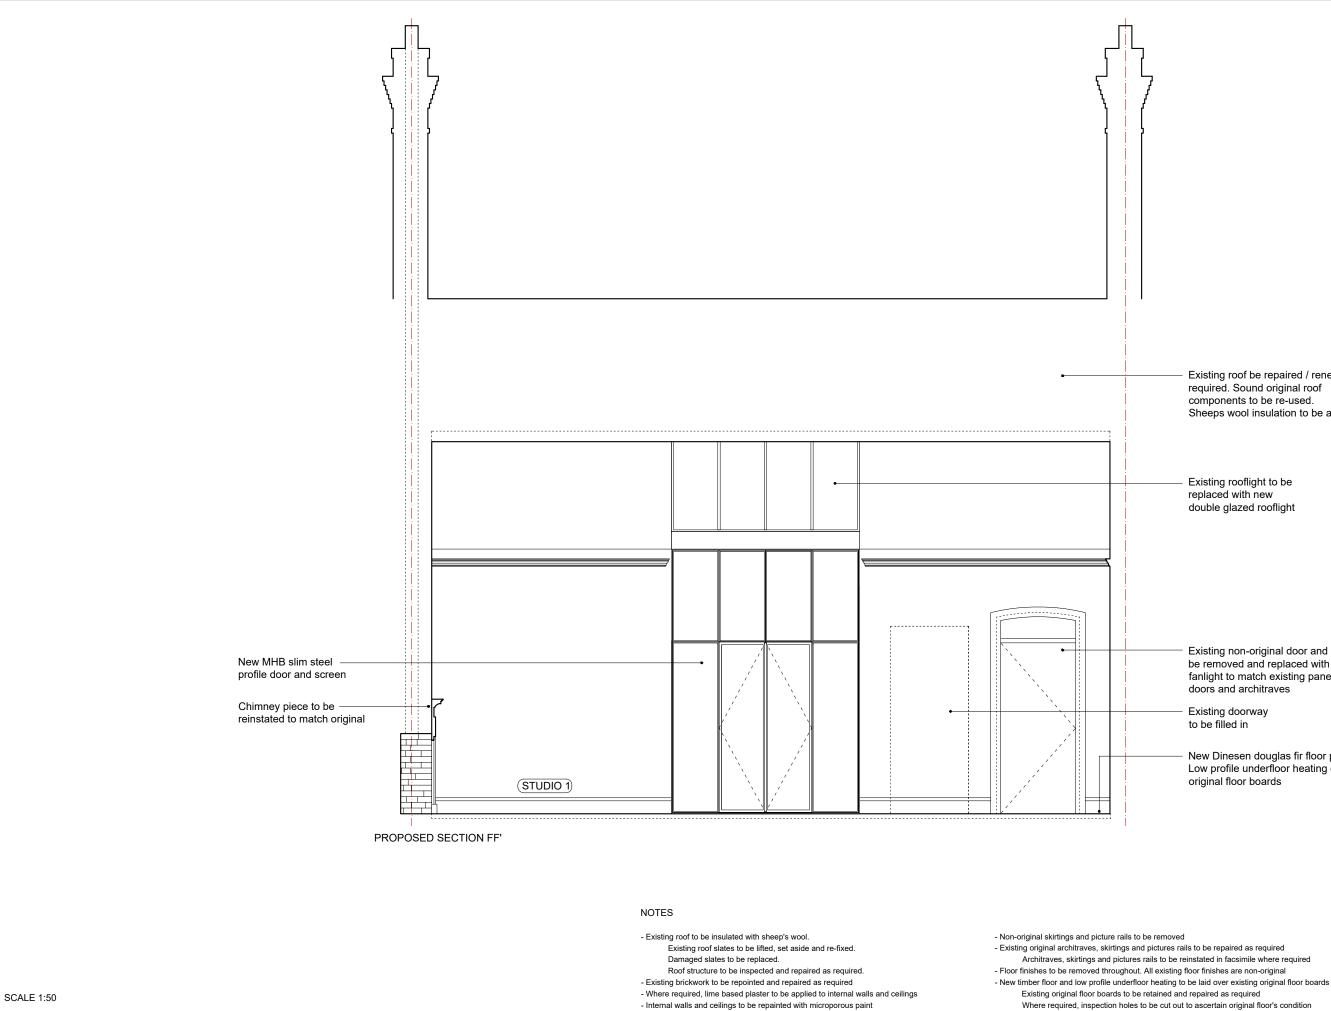

Existing roof be repaired / renewed as required. Sound original roof components to be re-used. Sheeps wool insulation to be added

Existing rooflight to be replaced with new double glazed rooflight

Existing non-original door and door frame to be removed and replaced with door and fanlight to match existing paneled internal doors and architraves

Existing doorway to be filled in

New Dinesen douglas fir floor planks Low profile underfloor heating over original floor boards

| 1 | e | c | 1 |  |
|---|---|---|---|--|
|   |   |   |   |  |

Where required, inspection holes to be cut out to ascertain original floor's condition

| P1                                                                | 05-08-2022               | Planning and Listed Building application submission |       |        |                                        |  |  |  |
|-------------------------------------------------------------------|--------------------------|-----------------------------------------------------|-------|--------|----------------------------------------|--|--|--|
| REV                                                               | DATE                     | AMENDMEN                                            | IT    |        |                                        |  |  |  |
| JC                                                                | JOHNSTON CAVE ASSOCIATES |                                                     |       |        |                                        |  |  |  |
| Oxford:<br>Henwood Studio<br>Wootton Boars Hill<br>Oxford OX1 5JX |                          |                                                     |       |        |                                        |  |  |  |
| jo                                                                | a@johnst                 | oncave.                                             | co.uk |        | .johnstoncave.com<br>4 (0) 1865 865165 |  |  |  |
| 5                                                                 | PHS                      |                                                     |       |        |                                        |  |  |  |
| Pi                                                                | opose                    | ed Se                                               | ctior | ו FF   |                                        |  |  |  |
| -                                                                 | -<br>  -                 |                                                     |       |        |                                        |  |  |  |
|                                                                   | Plannin                  | g                                                   | ISSUE | JOB    | 2606                                   |  |  |  |
|                                                                   | LG                       |                                                     | DRAWN | WG NO: | 30-11                                  |  |  |  |
|                                                                   | 1:50                     |                                                     | SCALE | DW     | 00-11                                  |  |  |  |
| M                                                                 | AR 2                     | 022                                                 | DATE  | REV    | P1                                     |  |  |  |

SCALES CORRECT WHEN PLOTTED AT A3

PROPOSED SECTION GG'

New insulated kitchen extension to replace existing 1970's construction

New MHB slim steel profile window

Under counter built in oven behind cupboard door