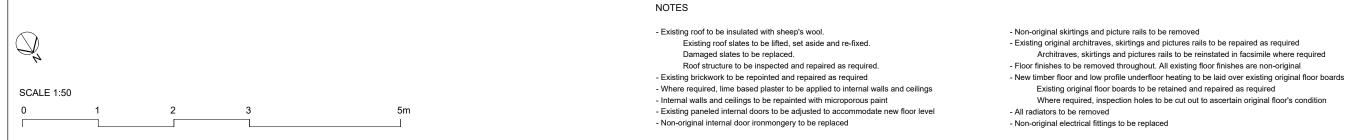

PROPOSED ROOF PLAN

|                            |   |   |    | NOTES                                                                             |                                                               |
|----------------------------|---|---|----|-----------------------------------------------------------------------------------|---------------------------------------------------------------|
| $\frown$                   |   |   |    | - Existing roof to be insulated with sheep's wool.                                | - Non-original skirtings and picture rails to be removed      |
| $( \setminus )$            |   |   |    | Existing roof slates to be lifted, set aside and re-fixed.                        | - Existing original architraves, skirtings and pictures rails |
| $\mathcal{P}_{\mathbf{a}}$ |   |   |    | Damaged slates to be replaced.                                                    | Architraves, skirtings and pictures rails to be reir          |
| (-                         |   |   |    | Roof structure to be inspected and repaired as required.                          | - Floor finishes to be removed throughout. All existing flo   |
|                            |   |   |    | - Existing brickwork to be repointed and repaired as required                     | - New timber floor and low profile underfloor heating to b    |
| SCALE 1:50                 |   |   |    | - Where required, lime based plaster to be applied to internal walls and ceilings | Existing original floor boards to be retained and             |
| SOALE 1.50                 |   |   |    | - Internal walls and ceilings to be repainted with microporous paint              | Where required, inspection holes to be cut out to             |
| 0 1                        | 2 | 3 | 5m | - Existing paneled internal doors to be adjusted to accommodate new floor level   | - All radiators to be removed                                 |
|                            |   |   |    | - Non-original internal door ironmongery to be replaced                           | - Non-original electrical fittings to be replaced             |
|                            |   |   |    |                                                                                   |                                                               |

| P1                                                                | 05-08-2022                        | Planning and Listed Building application submission |       |         |                                        |  |  |  |
|-------------------------------------------------------------------|-----------------------------------|-----------------------------------------------------|-------|---------|----------------------------------------|--|--|--|
| REV                                                               | DATE                              | AMENDMEN                                            | IT    |         |                                        |  |  |  |
| JO                                                                | JOHNSTON CAVE ASSOCIATES          |                                                     |       |         |                                        |  |  |  |
| Oxford:<br>Henwood Studio<br>Wootton Boars Hill<br>Oxford OX1 5JX |                                   |                                                     |       |         |                                        |  |  |  |
| jc                                                                | a@johns                           | toncave.                                            | co.uk |         | .johnstoncave.com<br>4 (0) 1865 865165 |  |  |  |
| 5F                                                                | PHS                               |                                                     |       |         |                                        |  |  |  |
| Pr                                                                | opose                             | ed Ro                                               | of P  | lan     |                                        |  |  |  |
| -                                                                 | - ·                               |                                                     |       |         |                                        |  |  |  |
|                                                                   | Plannin                           | g                                                   | ISSUE | JOB     | 2606                                   |  |  |  |
|                                                                   | LG                                |                                                     | DRAWN | ONG NO: | 30-3                                   |  |  |  |
|                                                                   | 1:50                              |                                                     |       |         |                                        |  |  |  |
| M                                                                 | 4R 2                              | 2022 DATE REV P1                                    |       |         |                                        |  |  |  |
|                                                                   | SCALES CORRECT WHEN PLOTTED AT A3 |                                                     |       |         |                                        |  |  |  |

SCALES CORRECT WHEN PLOTTED AT A3

- Existing rooflight to be replaced with new double glazed rooflight
- Existing roof be repaired / renewed as required. Sound original roof components to be re-used. Sheeps wool insulation to be added
- New cast iron gutter and downpipe to match original
- Existing fascia and soffit to be repaired / replaced to match original as required
- Brickwork to be repointed as required
- New MHB slim steel profile door and screen
- Original cast iron ventilation panels to be overhauled as required

Existing roof be repaired / renewed as required. Sound original roof components to be re-used. Sheeps wool insulation to be added

Existing fascia to be repaired / replaced to match original as required