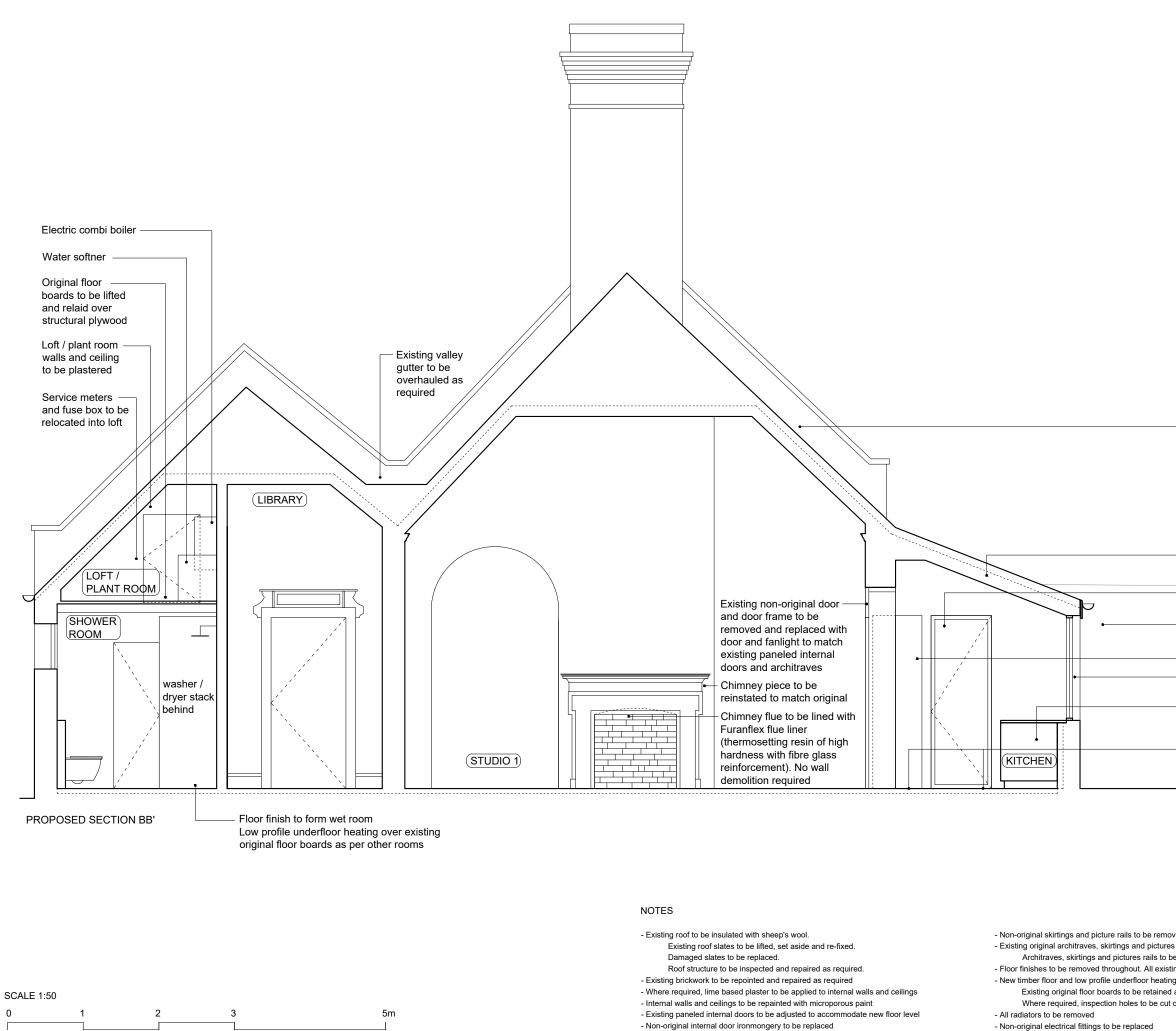

- Existing roof be repaired / renewed as required. Sound original roof components to be re-used. Sheep's wool insulation to be added
- Loft / plant room walls and ceiling to be plastered
- Electric combi boiler
- Water softner
- Service meters and fuse box to be relocated into loft
- Original floor boards to be lifted and relaid over structural plywood. Original floor joists to be exposed
- Washing machine and dryer stack
- Floor finish to form wet room Low profile underfloor heating over existing original floor boards as per other rooms

| P1         | 05-08-2022                                                                                                   | Planning and Listed Building application submission |           |         |                                         |  |  |  |
|------------|--------------------------------------------------------------------------------------------------------------|-----------------------------------------------------|-----------|---------|-----------------------------------------|--|--|--|
| REV        | DATE                                                                                                         | AMENDMEN                                            | AMENDMENT |         |                                         |  |  |  |
| JC         | JOHNSTON CAVE ASSOCIATES                                                                                     |                                                     |           |         |                                         |  |  |  |
| Hen<br>Woo | Oxford: London:<br>Henwood Studio 75 Cowcross Street<br>Wootton Boars Hill London EC1M 6EL<br>Oxford OX1 5JX |                                                     |           |         |                                         |  |  |  |
| jo         | a@johns                                                                                                      | oncave.                                             | co.uk     |         | v.johnstoncave.com<br>4 (0) 1865 865165 |  |  |  |
| 5          | PHS                                                                                                          |                                                     |           |         |                                         |  |  |  |
| P          | ropose                                                                                                       | ed Se                                               | ctior     | n EB    | Ξ'                                      |  |  |  |
| -          |                                                                                                              |                                                     |           |         |                                         |  |  |  |
|            | Plannin                                                                                                      | g                                                   | ISSUE     | JOB     | 2606                                    |  |  |  |
|            | LG                                                                                                           |                                                     | DRAWN     | DWG NO: | 30-10                                   |  |  |  |
|            | 1:50                                                                                                         |                                                     |           |         |                                         |  |  |  |
| M          | 4R 2                                                                                                         | 022 DATE REV P1                                     |           |         |                                         |  |  |  |
|            | SCALES CORRECT WHEN PLOTTED AT A3                                                                            |                                                     |           |         |                                         |  |  |  |