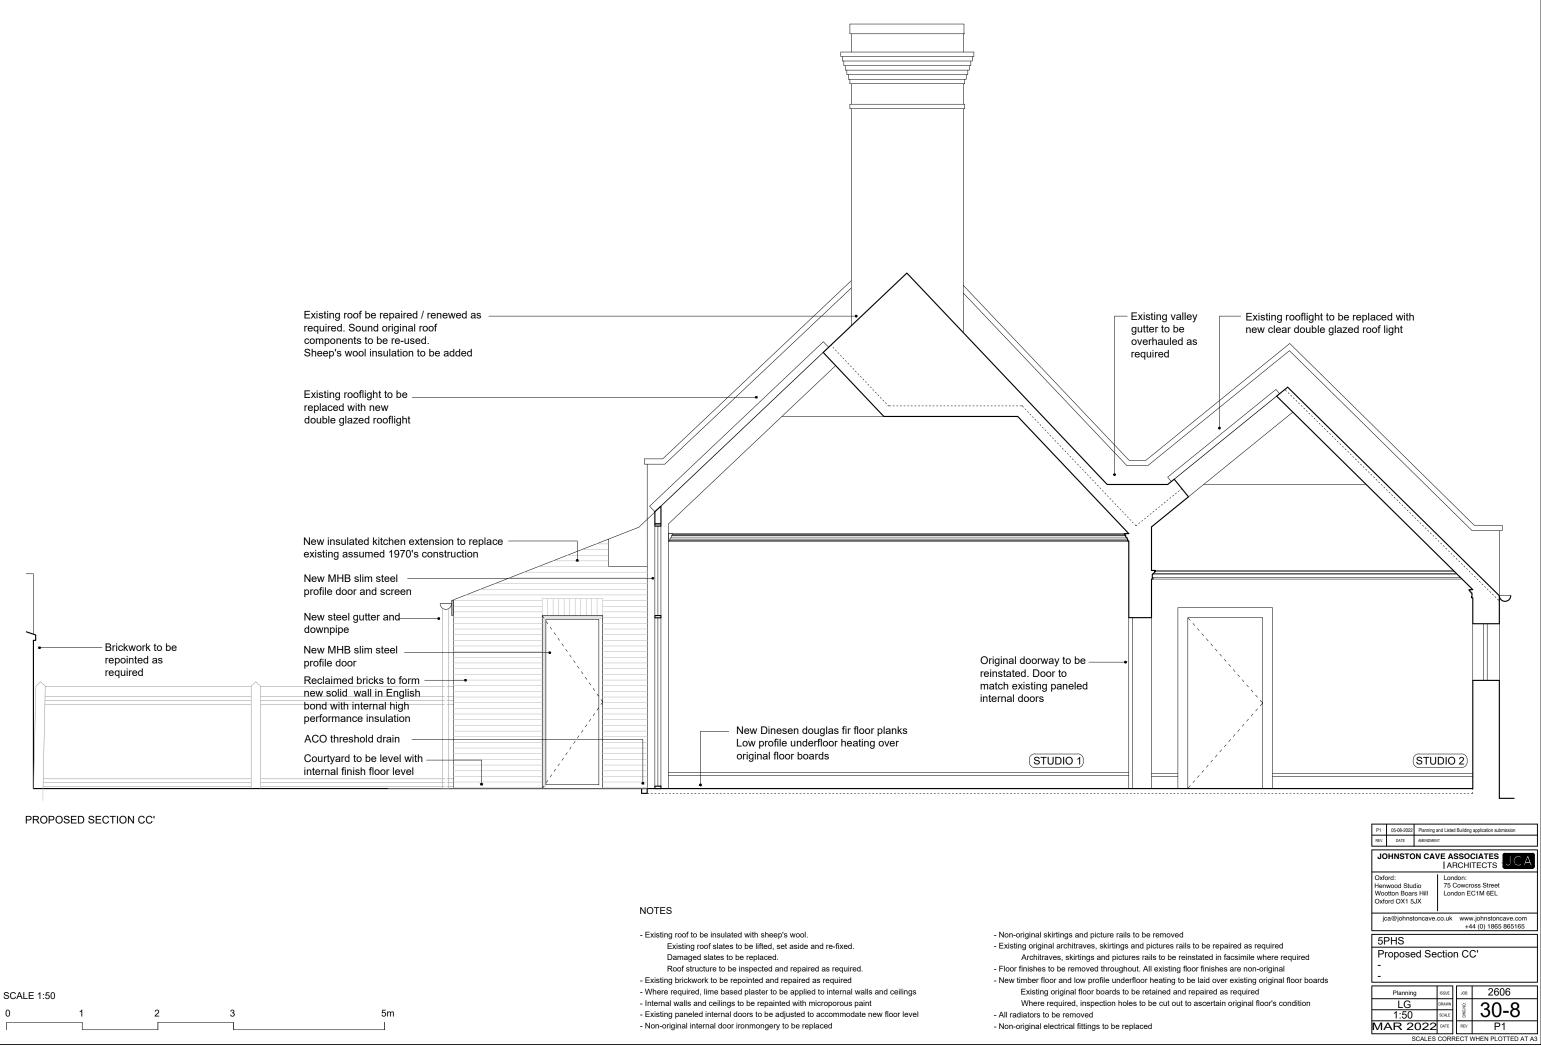

| <ul> <li>Existing roof be repaired / renewed as<br/>required. Sound original roof<br/>components to be re-used.<br/>Sheep's wool insulation to be added</li> </ul> |                                                                                      |
|--------------------------------------------------------------------------------------------------------------------------------------------------------------------|--------------------------------------------------------------------------------------|
| <ul> <li>New insulated kitchen extension to repl<br/>existing assumed 1970's construction</li> </ul>                                                               | ace                                                                                  |
| New MHB slim steel profile door                                                                                                                                    |                                                                                      |
| New steel gutter and downpipe                                                                                                                                      |                                                                                      |
| Built-in Gaggenau fridge/freezer or sim                                                                                                                            |                                                                                      |
| New full width MHB slim steel<br>profile window                                                                                                                    | repointed as<br>required                                                             |
| <ul> <li>New Boffi kitchen or similar</li> <li>Under counter cupboards to include<br/>cutlery drawer, bin, storage</li> </ul>                                      |                                                                                      |
| <ul> <li>New Dinesen douglas fir floor planks</li> <li>Low profile underfloor heating over orig</li> </ul>                                                         | inal floor boards                                                                    |
|                                                                                                                                                                    |                                                                                      |
|                                                                                                                                                                    | P1 05-08-2022 Planning and Listed Building application submission REV DATE AMENDMENT |
|                                                                                                                                                                    |                                                                                      |
|                                                                                                                                                                    | ARCHITECTS OCA<br>Oxford:<br>Herwood Studio<br>Wootton Boars Hill<br>Oxford OX1 5JX  |
|                                                                                                                                                                    | jca@johnstoncave.co.uk www.johnstoncave.com<br>+44 (0) 1865 865165                   |
| ved<br>s rails to be repaired as required                                                                                                                          | 5PHS                                                                                 |
| e reinstated in facsimile where required<br>ing floor finishes are non-original                                                                                    | Proposed Section BB'<br>-                                                            |
| g to be laid over existing original floor boards                                                                                                                   | -                                                                                    |
| and repaired as required<br>out to ascertain original floor's condition                                                                                            | Planning ISSUE JOB 2606                                                              |
| -                                                                                                                                                                  | 1:50 SOLE<br>MAR 2022 DATE REV P1                                                    |
|                                                                                                                                                                    | SCALES CORRECT WHEN PLOTTED AT A3                                                    |

SCALES CORRECT WHEN PLOTTED AT A3

PROPOSED SECTION GG'

New insulated kitchen extension to replace existing 1970's construction

New MHB slim steel profile window

Under counter built in oven behind cupboard door

New Boffi kitchen or similar Under counter cupboards to include cutlery drawer, bin, storage

| P1                                                                 | 05-08-2022 | Planning and Listed Building application submission |                                                  |             |                                 |
|--------------------------------------------------------------------|------------|-----------------------------------------------------|--------------------------------------------------|-------------|---------------------------------|
| REV                                                                | DATE       | AMENDMENT                                           |                                                  |             |                                 |
| JOHNSTON CAVE ASSOCIATES                                           |            |                                                     |                                                  |             |                                 |
| Oxford:<br>Henwood Studio<br>Wootton Boars Hill<br>Oxford OX1 5JX  |            |                                                     | London:<br>75 Cowcross Street<br>London EC1M 6EL |             |                                 |
| jca@johnstoncave.co.uk www.johnstoncave.com<br>+44 (0) 1865 865165 |            |                                                     |                                                  |             |                                 |
| 5PHS                                                               |            |                                                     |                                                  |             |                                 |
| Proposed Section GG'                                               |            |                                                     |                                                  |             |                                 |
| -                                                                  |            |                                                     |                                                  |             |                                 |
| -                                                                  |            |                                                     |                                                  |             |                                 |
| -<br>-                                                             | -          |                                                     |                                                  |             |                                 |
| -                                                                  | Planning   | 9                                                   | ISSUE                                            | JOB         | 2606                            |
| -                                                                  | Plannin    | 9                                                   | ISSUE<br>DRAWN                                   |             |                                 |
| -                                                                  |            | 9                                                   |                                                  | JOB ON SWID | <sup>2606</sup><br><b>30-12</b> |
| -<br>-<br>-                                                        | LG         |                                                     | DRAWN                                            |             |                                 |