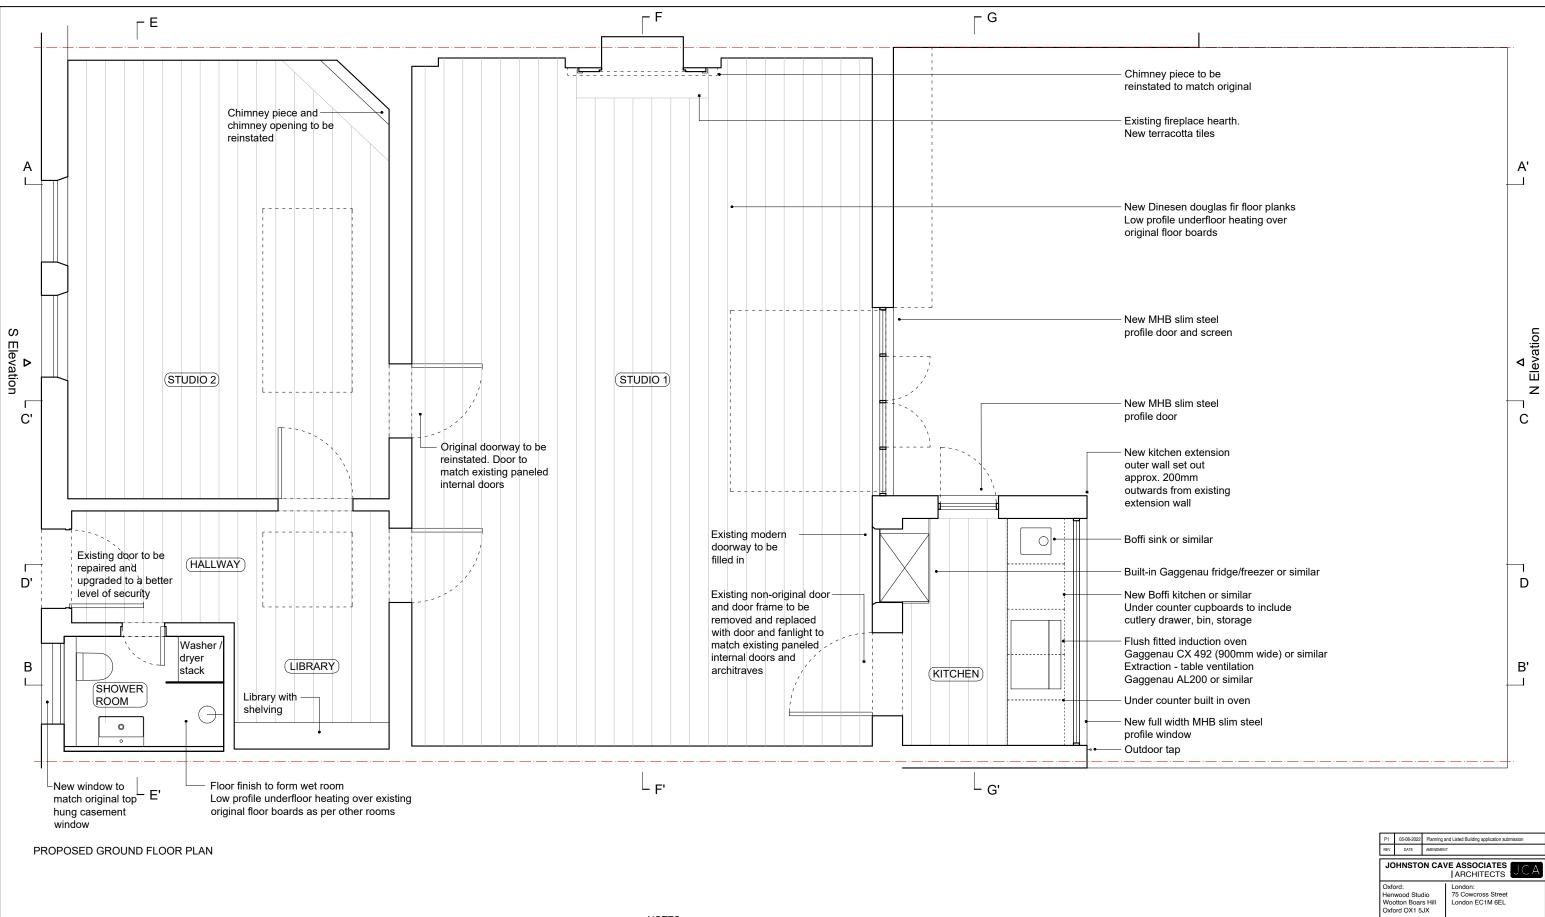

| P1                       | 05-08-2022                                  | Planning a | Planning and Listed Building application submission |         |                                         |  |  |  |
|--------------------------|---------------------------------------------|------------|-----------------------------------------------------|---------|-----------------------------------------|--|--|--|
| REV                      | DATE                                        | AMENDMEN   | т                                                   |         |                                         |  |  |  |
| JOHNSTON CAVE ASSOCIATES |                                             |            |                                                     |         |                                         |  |  |  |
| Woo                      | ord:<br>wood Stu<br>otton Boar<br>ord OX1 5 | s Hill     | London:<br>75 Cowcross Street<br>London EC1M 6EL    |         |                                         |  |  |  |
| jo                       | a@johnst                                    | toncave.   | co.uk                                               |         | v.johnstoncave.com<br>4 (0) 1865 865165 |  |  |  |
| 5F                       | PHS                                         |            |                                                     |         |                                         |  |  |  |
| P                        | ropose                                      | d Gr       | oun                                                 | d Fle   | oor Plan                                |  |  |  |
| -                        |                                             |            |                                                     |         |                                         |  |  |  |
| -                        |                                             |            |                                                     |         |                                         |  |  |  |
|                          | Plannin                                     | g          | ISSUE                                               | JOB     | 2606                                    |  |  |  |
|                          | LG                                          |            | DRAWN                                               | DWG NO: | 30-1                                    |  |  |  |
|                          |                                             |            |                                                     | 8       |                                         |  |  |  |
|                          | 1:50                                        |            | SCALE                                               | 6       |                                         |  |  |  |
| M                        | 1:50<br>AR 2                                | 022        | DATE                                                | REV     | P1                                      |  |  |  |

Existing doorway to be filled in

New Dinesen douglas fir floor planks Low profile underfloor heating over original floor boards

| 1 | e | c | 1 |  |
|---|---|---|---|--|
|   |   |   |   |  |

Where required, inspection holes to be cut out to ascertain original floor's condition

Existing roof be repaired / renewed as required. Sound original roof components to be re-used. Sheeps wool insulation to be added

Existing rooflight to be replaced with new double glazed rooflight

Existing non-original door and door frame to be removed and replaced with door and fanlight to match existing paneled internal doors and architraves

## - Existing paneled internal doors to be adjusted to accommodate new floor level - All radiators to be removed

- Non-original internal door ironmongery to be replaced

- Non-original electrical fittings to be replaced