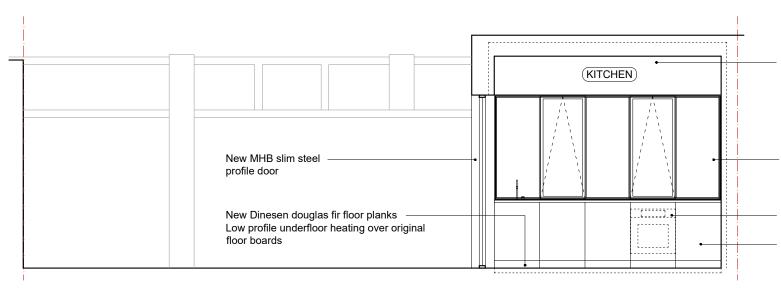

SCALES CORRECT WHEN PLOTTED AT A3

PROPOSED SECTION GG'

New insulated kitchen extension to replace existing 1970's construction

New MHB slim steel profile window

Under counter built in oven behind cupboard door

New Boffi kitchen or similar Under counter cupboards to include cutlery drawer, bin, storage

| P1                                                                 | 05-08-2022 | Planning and Listed Building application submission |                                                  |             |                                 |
|--------------------------------------------------------------------|------------|-----------------------------------------------------|--------------------------------------------------|-------------|---------------------------------|
| REV                                                                | DATE       | AMENDMENT                                           |                                                  |             |                                 |
| JOHNSTON CAVE ASSOCIATES                                           |            |                                                     |                                                  |             |                                 |
| Oxford:<br>Henwood Studio<br>Wootton Boars Hill<br>Oxford OX1 5JX  |            |                                                     | London:<br>75 Cowcross Street<br>London EC1M 6EL |             |                                 |
| jca@johnstoncave.co.uk www.johnstoncave.com<br>+44 (0) 1865 865165 |            |                                                     |                                                  |             |                                 |
| 5PHS                                                               |            |                                                     |                                                  |             |                                 |
| Proposed Section GG'                                               |            |                                                     |                                                  |             |                                 |
| -                                                                  |            |                                                     |                                                  |             |                                 |
| -                                                                  |            |                                                     |                                                  |             |                                 |
| -<br>-                                                             | -          |                                                     |                                                  |             |                                 |
| -                                                                  | Planning   | 9                                                   | ISSUE                                            | JOB         | 2606                            |
| -                                                                  | Plannin    | 9                                                   | ISSUE<br>DRAWN                                   |             |                                 |
| -                                                                  |            | 9                                                   |                                                  | JOB ON SWID | <sup>2606</sup><br><b>30-12</b> |
| -<br>-<br>-                                                        | LG         |                                                     | DRAWN                                            |             |                                 |