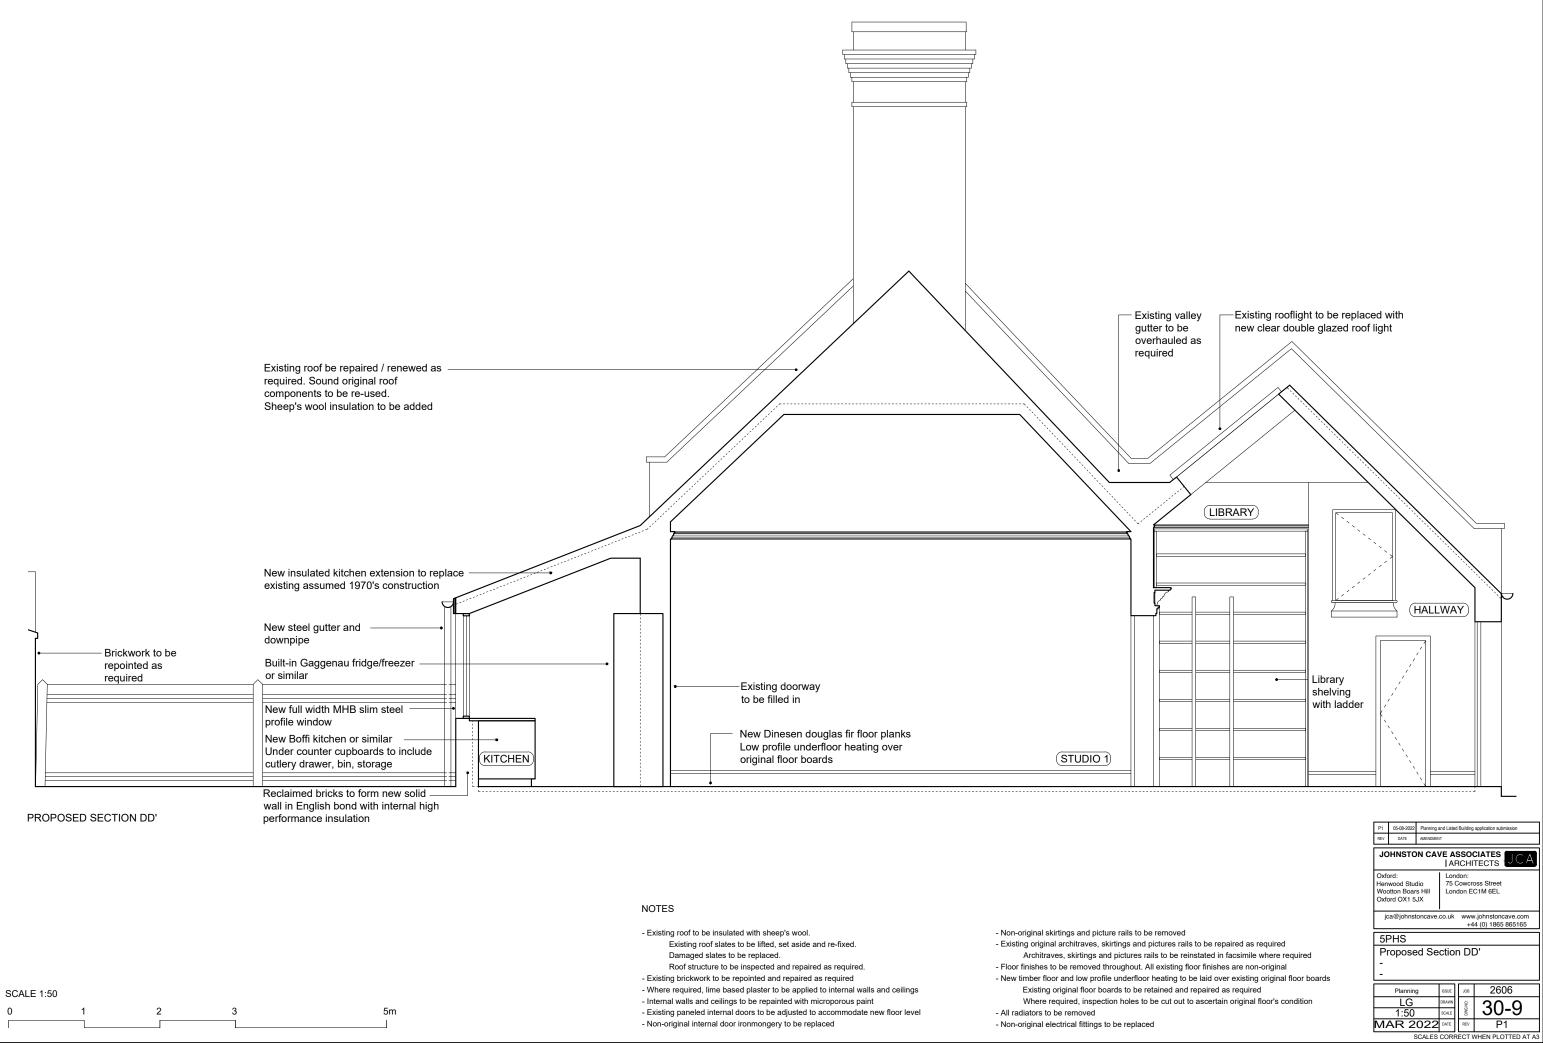

| <ul> <li>Existing roof be repaired / renewed as<br/>required. Sound original roof<br/>components to be re-used.<br/>Sheep's wool insulation to be added</li> </ul> |                                                                                      |
|--------------------------------------------------------------------------------------------------------------------------------------------------------------------|--------------------------------------------------------------------------------------|
| <ul> <li>New insulated kitchen extension to repl<br/>existing assumed 1970's construction</li> </ul>                                                               | ace                                                                                  |
| New MHB slim steel profile door                                                                                                                                    |                                                                                      |
| New steel gutter and downpipe                                                                                                                                      |                                                                                      |
| Built-in Gaggenau fridge/freezer or sim                                                                                                                            |                                                                                      |
| New full width MHB slim steel<br>profile window                                                                                                                    | repointed as<br>required                                                             |
| <ul> <li>New Boffi kitchen or similar</li> <li>Under counter cupboards to include<br/>cutlery drawer, bin, storage</li> </ul>                                      |                                                                                      |
| <ul> <li>New Dinesen douglas fir floor planks</li> <li>Low profile underfloor heating over orig</li> </ul>                                                         | inal floor boards                                                                    |
|                                                                                                                                                                    |                                                                                      |
|                                                                                                                                                                    | P1 05-08-2022 Planning and Listed Building application submission REV DATE AMENDMENT |
|                                                                                                                                                                    |                                                                                      |
|                                                                                                                                                                    | ARCHITECTS OCA<br>Oxford:<br>Herwood Studio<br>Wootton Boars Hill<br>Oxford OX1 5JX  |
|                                                                                                                                                                    | jca@johnstoncave.co.uk www.johnstoncave.com<br>+44 (0) 1865 865165                   |
| ved<br>s rails to be repaired as required                                                                                                                          | 5PHS                                                                                 |
| e reinstated in facsimile where required<br>ing floor finishes are non-original                                                                                    | Proposed Section BB'<br>-                                                            |
| g to be laid over existing original floor boards                                                                                                                   | -                                                                                    |
| and repaired as required<br>out to ascertain original floor's condition                                                                                            | Planning ISSUE JOB 2606                                                              |
| -                                                                                                                                                                  | 1:50 SOLE<br>MAR 2022 DATE REV P1                                                    |
|                                                                                                                                                                    | SCALES CORRECT WHEN PLOTTED AT A3                                                    |

Existing doorway to be filled in

New Dinesen douglas fir floor planks Low profile underfloor heating over original floor boards

| 1 | e | c | 1 |  |
|---|---|---|---|--|
|   |   |   |   |  |

Where required, inspection holes to be cut out to ascertain original floor's condition