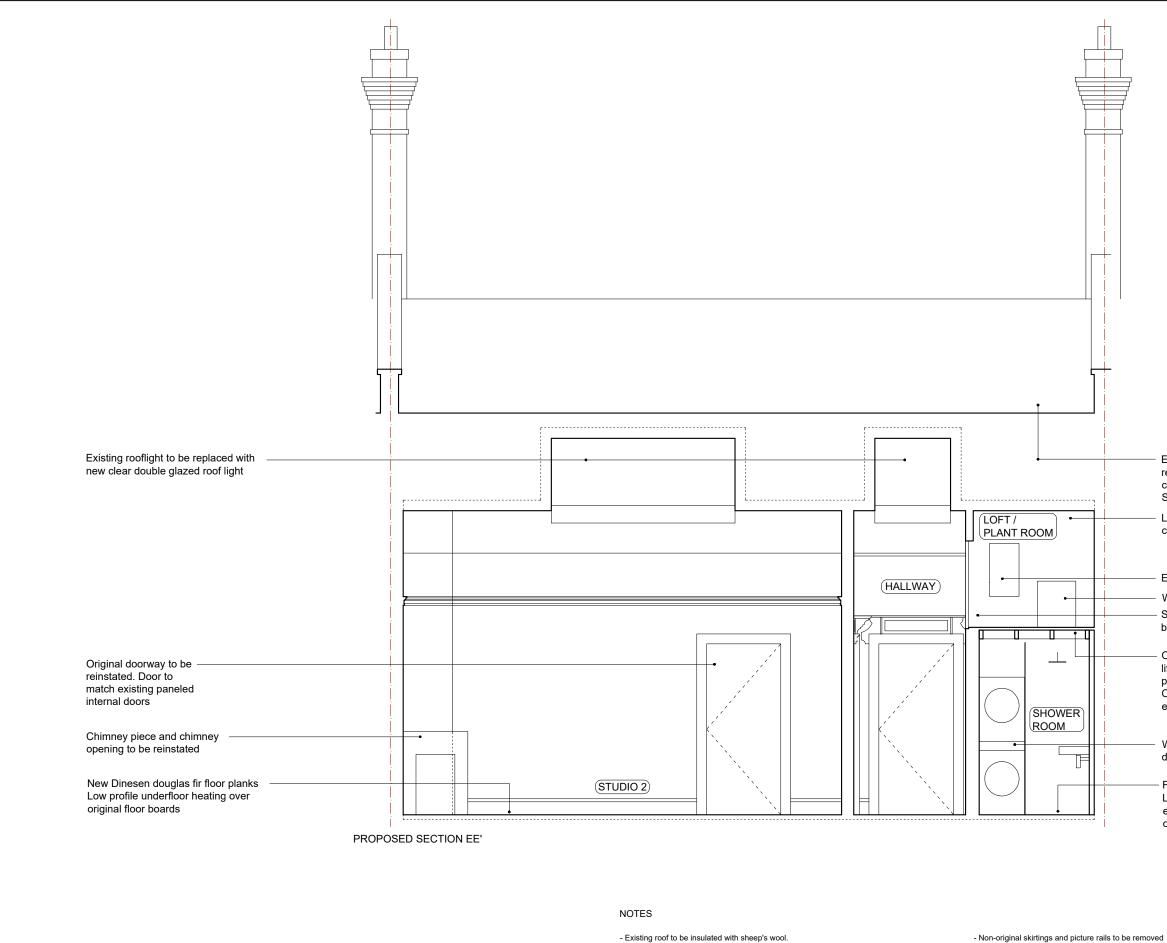

- Existing roof be repaired / renewed as required. Sound original roof components to be re-used. Sheep's wool insulation to be added
- Loft / plant room walls and ceiling to be plastered
- Electric combi boiler
- Water softner
- Service meters and fuse box to be relocated into loft
- Original floor boards to be lifted and relaid over structural plywood. Original floor joists to be exposed
- Washing machine and dryer stack
- Floor finish to form wet room Low profile underfloor heating over existing original floor boards as per other rooms

Existing roof be repaired / renewed as required. Sound original roof components to be re-used. Sheeps wool insulation to be added

Existing rooflight to be replaced with new double glazed rooflight

Existing non-original door and door frame to be removed and replaced with door and fanlight to match existing paneled internal doors and architraves