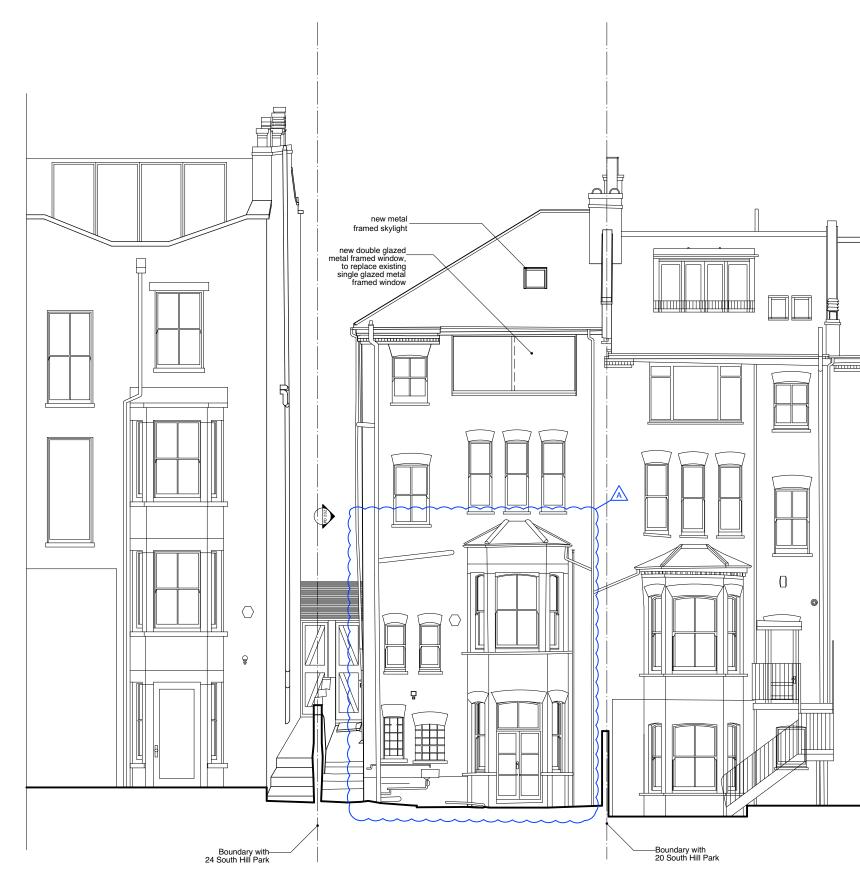

| Notes               | robert <b>dye</b>                                                    |       |                                   |
|---------------------|----------------------------------------------------------------------|-------|-----------------------------------|
| Issued for Planning | Robert Dye Architects LLP<br>4 Ella Mews, Cressy Road London NW3 2NH |       |                                   |
|                     | tel: 020 7267 9388<br>fax: 020 7267 9345                             |       | .robertdye.com<br>)robertdye.com  |
|                     | 22 South Hill Park                                                   |       | project no<br>300                 |
|                     | drawing Proposed Rear Elevation                                      | on    | <sup>scale</sup><br>1:100 @ A3    |
|                     |                                                                      |       | drawn by<br>JW                    |
|                     | drawing no PD 203                                                    | rev A | date<br>April 2022                |
|                     | FD 203                                                               | A     | <sup>dwg status</sup><br>Planning |
|                     |                                                                      |       |                                   |