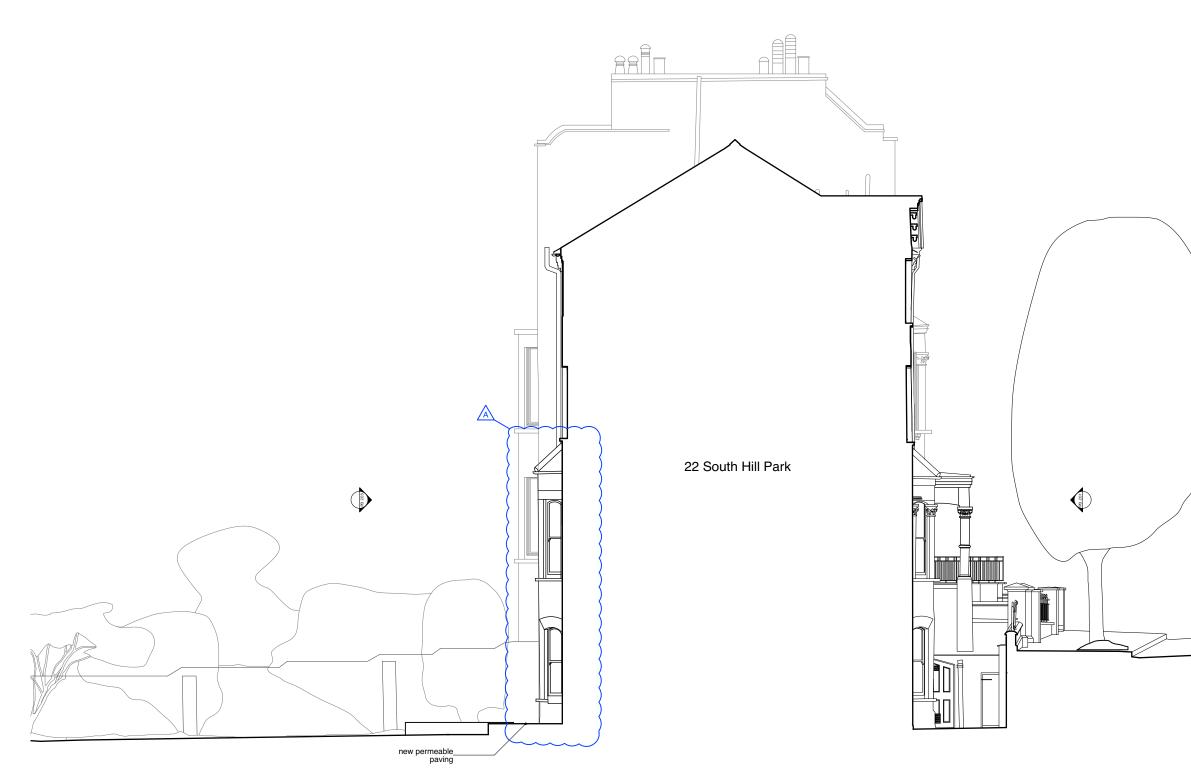

.

|  | ļ |
|--|---|
|  |   |

| Notes               | robert <b>dye</b>                                                    |                                 |                                              |  |  |
|---------------------|----------------------------------------------------------------------|---------------------------------|----------------------------------------------|--|--|
| Issued for Planning | Robert Dye Architects LLP<br>4 Ella Mews, Cressy Road London NW3 2NH |                                 |                                              |  |  |
|                     | tel: 020 7267 9388<br>fax: 020 7267 9345                             | robertdye.com<br>probertdye.com |                                              |  |  |
|                     | 22 South Hill Park                                                   | project no<br>300               |                                              |  |  |
|                     | drawing Proposed Flank Elevation                                     | ed Flank Elevation              |                                              |  |  |
|                     | drawing no<br>PD 202                                                 | A                               | date<br>April 2022<br>dwg status<br>Planning |  |  |