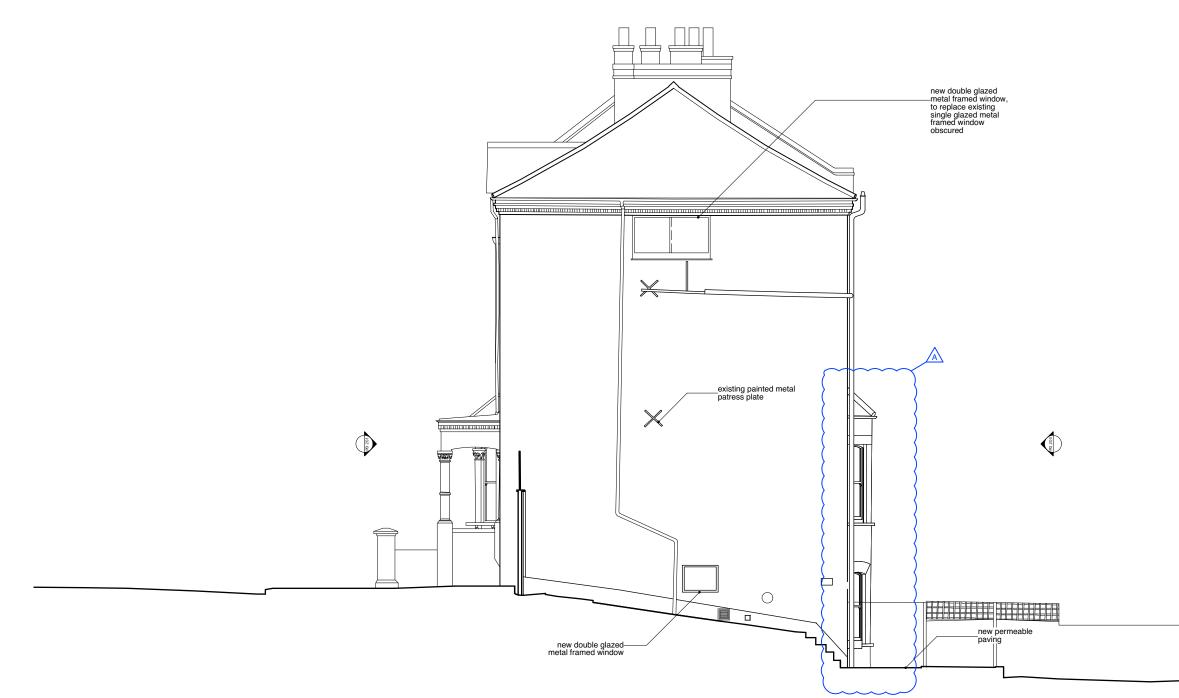

.

|  | ļ |
|--|---|
|  |   |

| Notes               | robert <b>dye</b>                                                    |                                 |                                              |  |  |
|---------------------|----------------------------------------------------------------------|---------------------------------|----------------------------------------------|--|--|
| Issued for Planning | Robert Dye Architects LLP<br>4 Ella Mews, Cressy Road London NW3 2NH |                                 |                                              |  |  |
|                     | tel: 020 7267 9388<br>fax: 020 7267 9345                             | robertdye.com<br>probertdye.com |                                              |  |  |
|                     | 22 South Hill Park                                                   | project no<br>300               |                                              |  |  |
|                     | drawing Proposed Flank Elevation                                     | ed Flank Elevation              |                                              |  |  |
|                     | drawing no<br>PD 202                                                 | A                               | date<br>April 2022<br>dwg status<br>Planning |  |  |