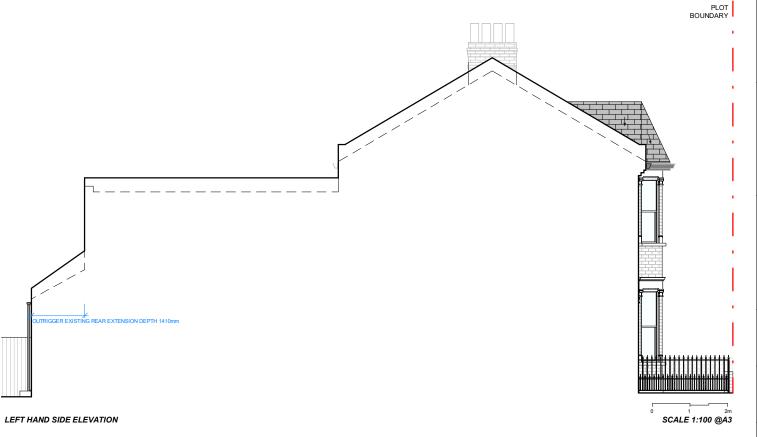

CLIENT:

AARTI JAGPAL

PROJECT:

GF SIDE INFILL EXTENSION

ADDRESS:

46 SUMATRA ROAD, WEST HAMPSTEAD, NW6 1PR

TITLE:

PROPOSED ELEVATIONS

DATE: 12/08/2022

P-059

SCALE:

1/100 (@ A3)

DRAWING NUM:

REV: STATUS:

PR-02