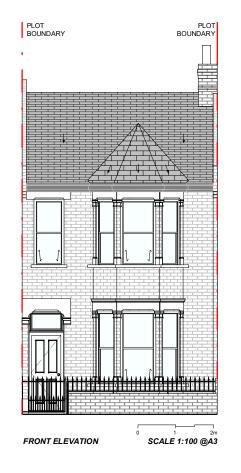

CLIENT:

AARTI JAGPAL

PROJECT:

GF SIDE INFILL EXTENSION

ADDRESS:

46 SUMATRA ROAD, WEST HAMPSTEAD, NW6 1PR

TITLE:

PROPOSED ELEVATIONS