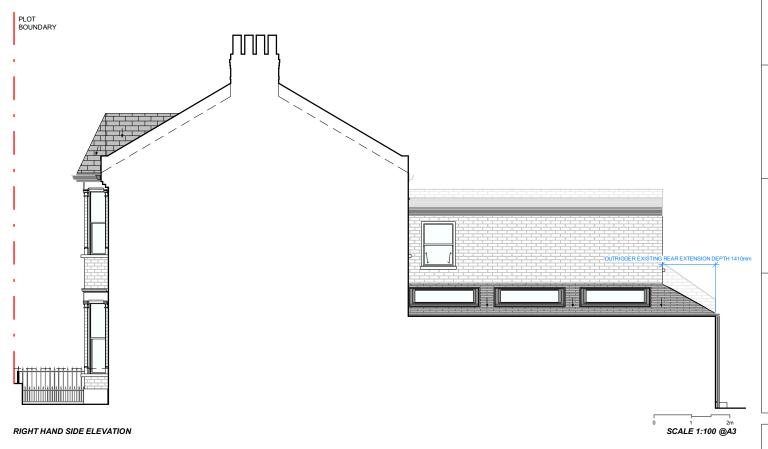

#### **PROPOSED SECTIONS**

CLIENT:

**AARTI JAGPAL** 

PROJECT:

GF SIDE INFILL EXTENSION

ADDRESS:

46 SUMATRA ROAD, WEST HAMPSTEAD, NW6 1PR

TITLE:

**PROPOSED SECTIONS AA - BB** 