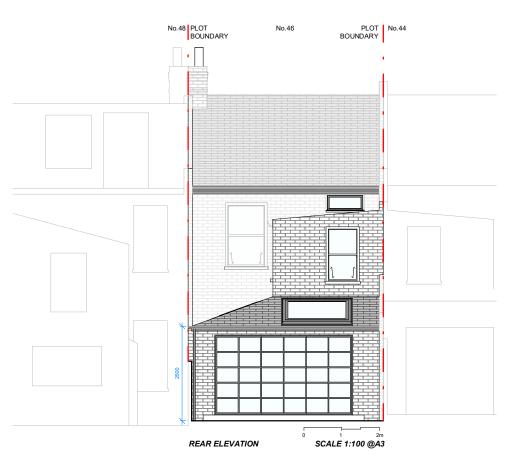

CLIENT:

AARTI JAGPAL

PROJECT:

GF SIDE INFILL EXTENSION

ADDRESS:

46 SUMATRA ROAD, WEST HAMPSTEAD, NW6 1PR

TITLE:

PROPOSED ELEVATIONS