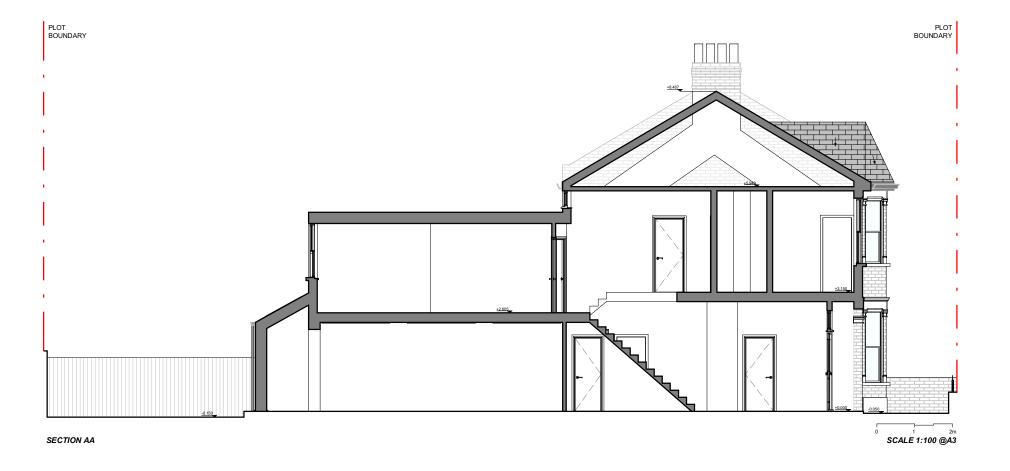

#### **PROPOSED SECTIONS**

CLIENT:

**AARTI JAGPAL** 

PROJECT:

GF SIDE INFILL EXTENSION

ADDRESS:

46 SUMATRA ROAD, WEST HAMPSTEAD, NW6 1PR

TITLE:

**PROPOSED SECTIONS AA - BB** 

12/08/2022

PROJECT NUM:

DRAWING NUM:

P-059

SCALE:

DATE:

1/100 (@ A3)

STATUS:

**PR-03** 

REV: D