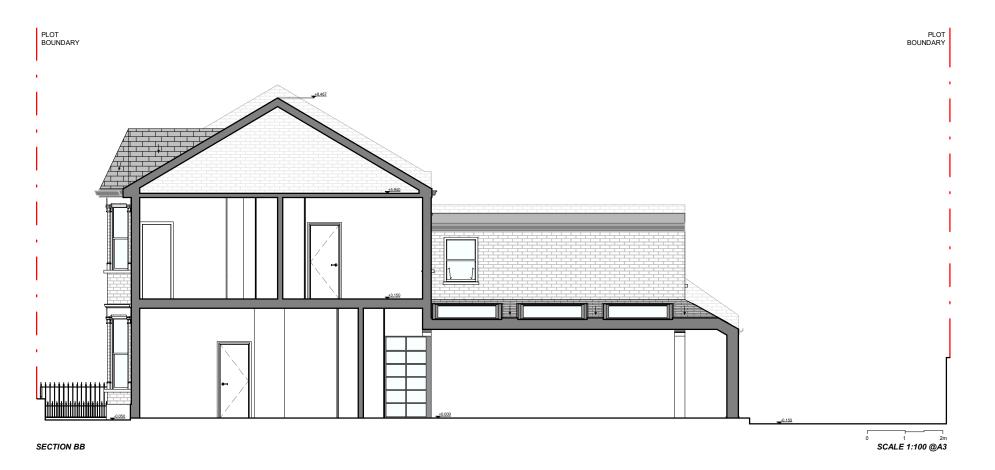

#### **PROPOSED SECTIONS**

CLIENT:

**AARTI JAGPAL** 

PROJECT:

GF SIDE INFILL EXTENSION

ADDRESS:

46 SUMATRA ROAD, WEST HAMPSTEAD, NW6 1PR

TITLE:

**PROPOSED SECTIONS AA - BB** 

12/08/2022

PROJECT NUM:

DRAWING NUM:

P-059

SCALE:

DATE:

1/100 (@ A3)

STATUS:

**PR-03** 

REV: D