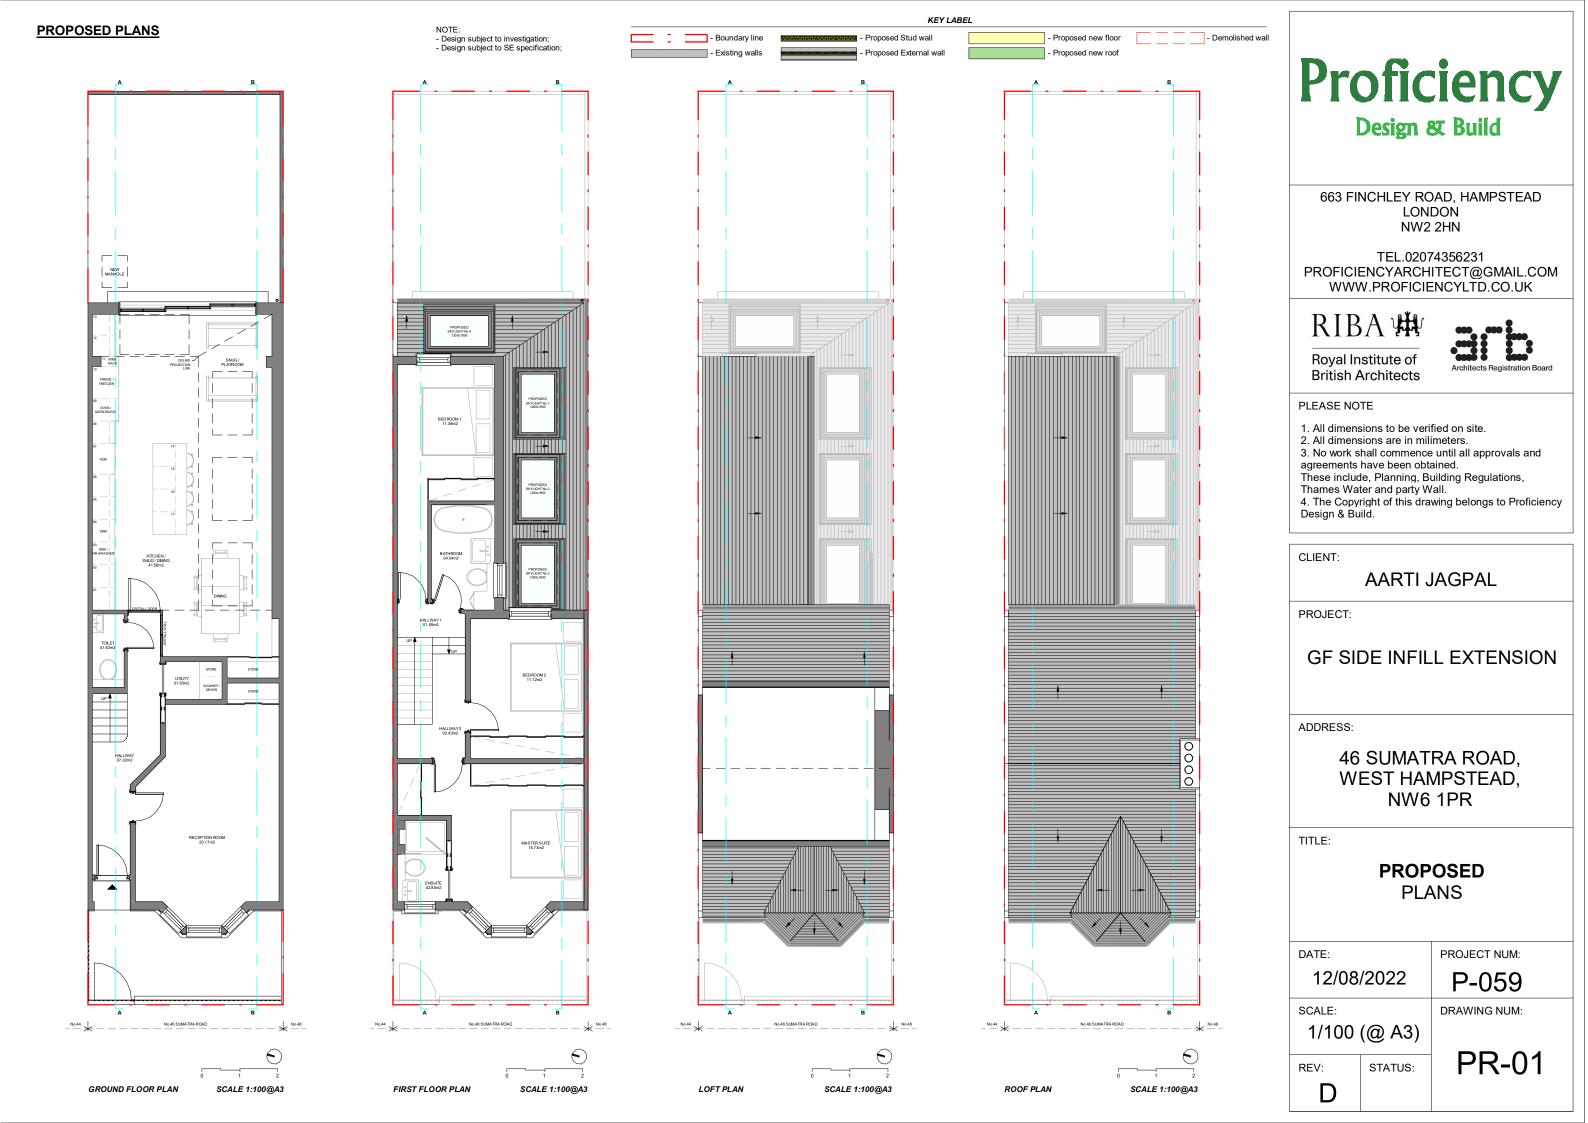

CLIENT:

AARTI JAGPAL

PROJECT:

GF SIDE INFILL EXTENSION

ADDRESS:

46 SUMATRA ROAD, WEST HAMPSTEAD, NW6 1PR

TITLE:

PROPOSED ELEVATIONS