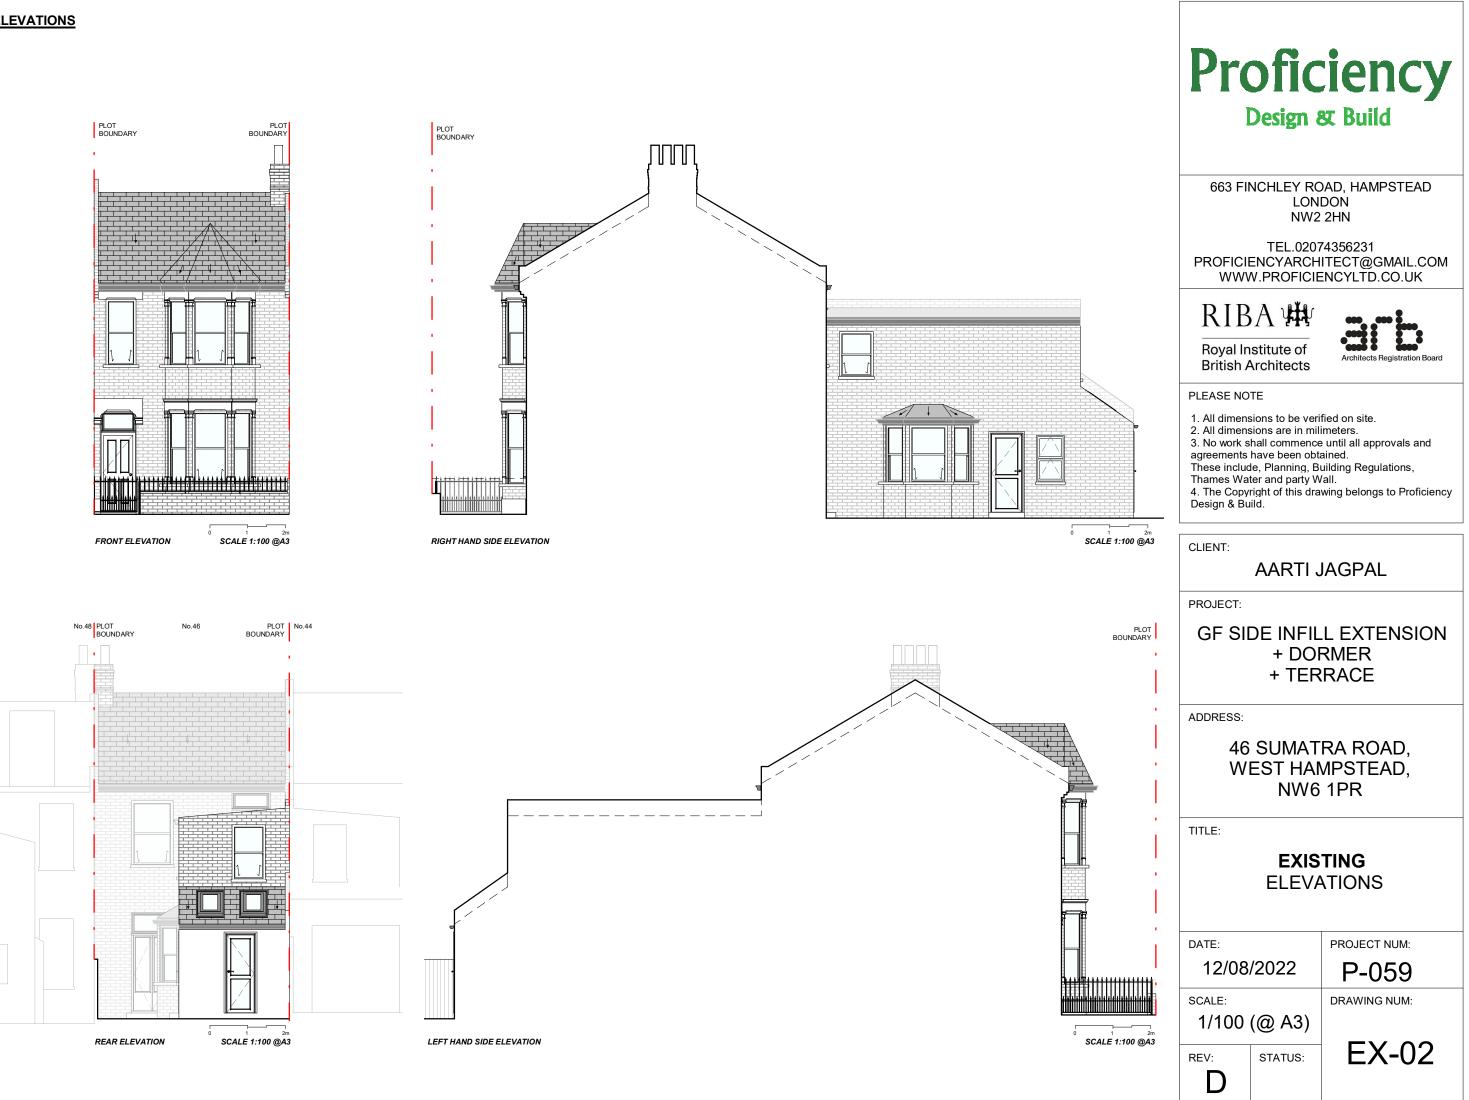

#### **EXISTING ELEVATIONS**

SECTION AA

SECTION BB

SCALE 1:100 @A3

- No.46 Front Elevation Context.

- No.46 Rear Elevation.

03

- No.44 Rear Elevation.