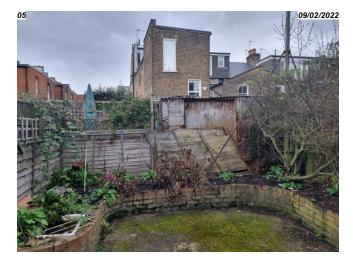

- No.46 Rear Garden.

- No.46(Right) & No.48(Left) Recessed Rear

Elevation.

- No.46 Rear Surroundings Context.

- No.46 Rear Surroundings Context.

I hereby state that all the photos in this sheet were taken on the date stated in each photo.