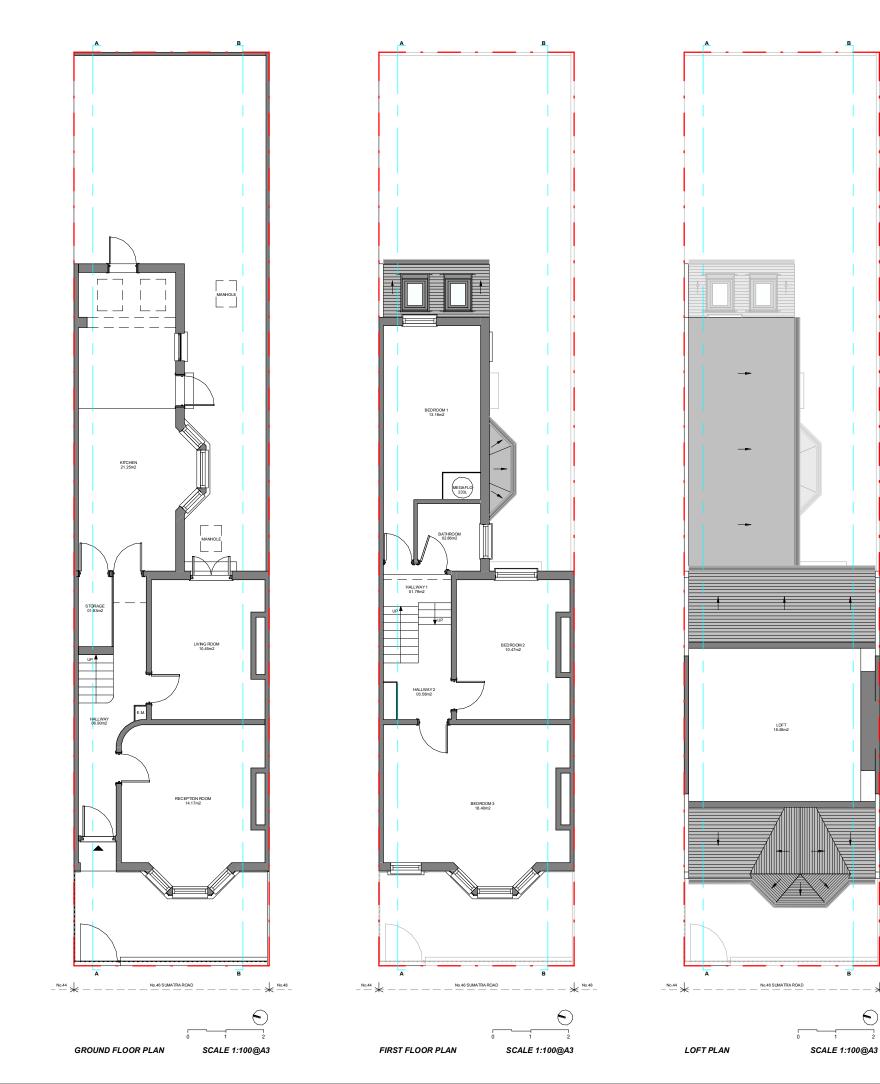

#### EXISTING PLANS





ROOF PLAN

No.48

SCALE 1:100@A3



#### **EXISTING ELEVATIONS**





SECTION AA





SECTION BB

SCALE 1:100 @A3



- No.46 Front Elevation Context.





- No.46 Rear Elevation.



03



- No.44 Rear Elevation.



- No.46 Rear Garden.

- No.46(Right) & No.48(Left) Recessed Rear

Elevation.



- No.46 Rear Surroundings Context.



- No.46 Rear Surroundings Context.

I hereby state that all the photos in this sheet were taken on the date stated in each photo.

Signature: Ricardo Narciso.





09/02/2022



# Proficiency Design & Build

663 FINCHLEY ROAD, HAMPSTEAD LONDON NW2 2HN

TEL.02074356231 PROFICIENCYARCHITECT@GMAIL.COM WWW.PROFICIENCYLTD.CO.UK

RIBA WHY

Royal Institute of British Architects



PLEASE NOTE

 All dimensions to be verified on site.
All dimensions are in milimeters.