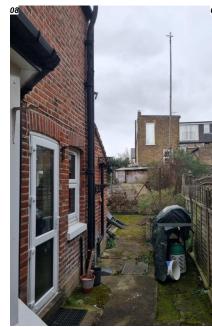

- No.46 Rear Garden.

- No.46(Right) & No.48(Left) Recessed Rear

Elevation.

- No.46 Rear Surroundings Context.

- No.46 Rear Surroundings Context.

I hereby state that all the photos in this sheet were taken on the date stated in each photo.