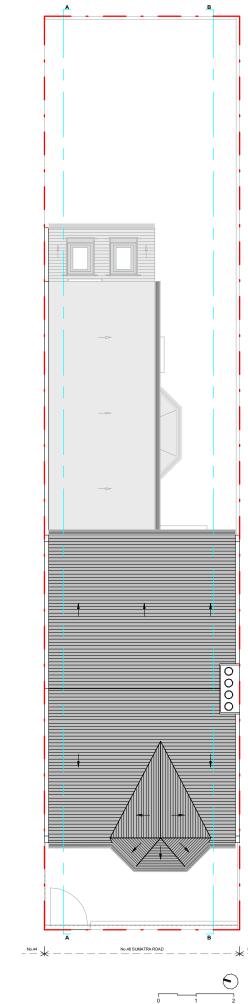

#### EXISTING PLANS





ROOF PLAN

No.48

SCALE 1:100@A3



#### **EXISTING ELEVATIONS**





SECTION AA





SECTION BB

SCALE 1:100 @A3



- No.46 Front Elevation Context.





- No.46 Rear Elevation.



03



- No.44 Rear Elevation.



- No.46 Rear Garden.

- No.46(Right) & No.48(Left) Recessed Rear

Elevation.



- No.46 Rear Surroundings Context.



- No.46 Rear Surroundings Context.

I hereby state that all the photos in this sheet were taken on the date stated in each photo.

Signature: Ricardo Narciso.





09/02/2022



# Proficiency Design & Build

663 FINCHLEY ROAD, HAMPSTEAD LONDON NW2 2HN

TEL.02074356231 PROFICIENCYARCHITECT@GMAIL.COM WWW.PROFICIENCYLTD.CO.UK

RIBA WHY

Royal Institute of British Architects



PLEASE NOTE

 All dimensions to be verified on site.
All dimensions are in milimeters.
N