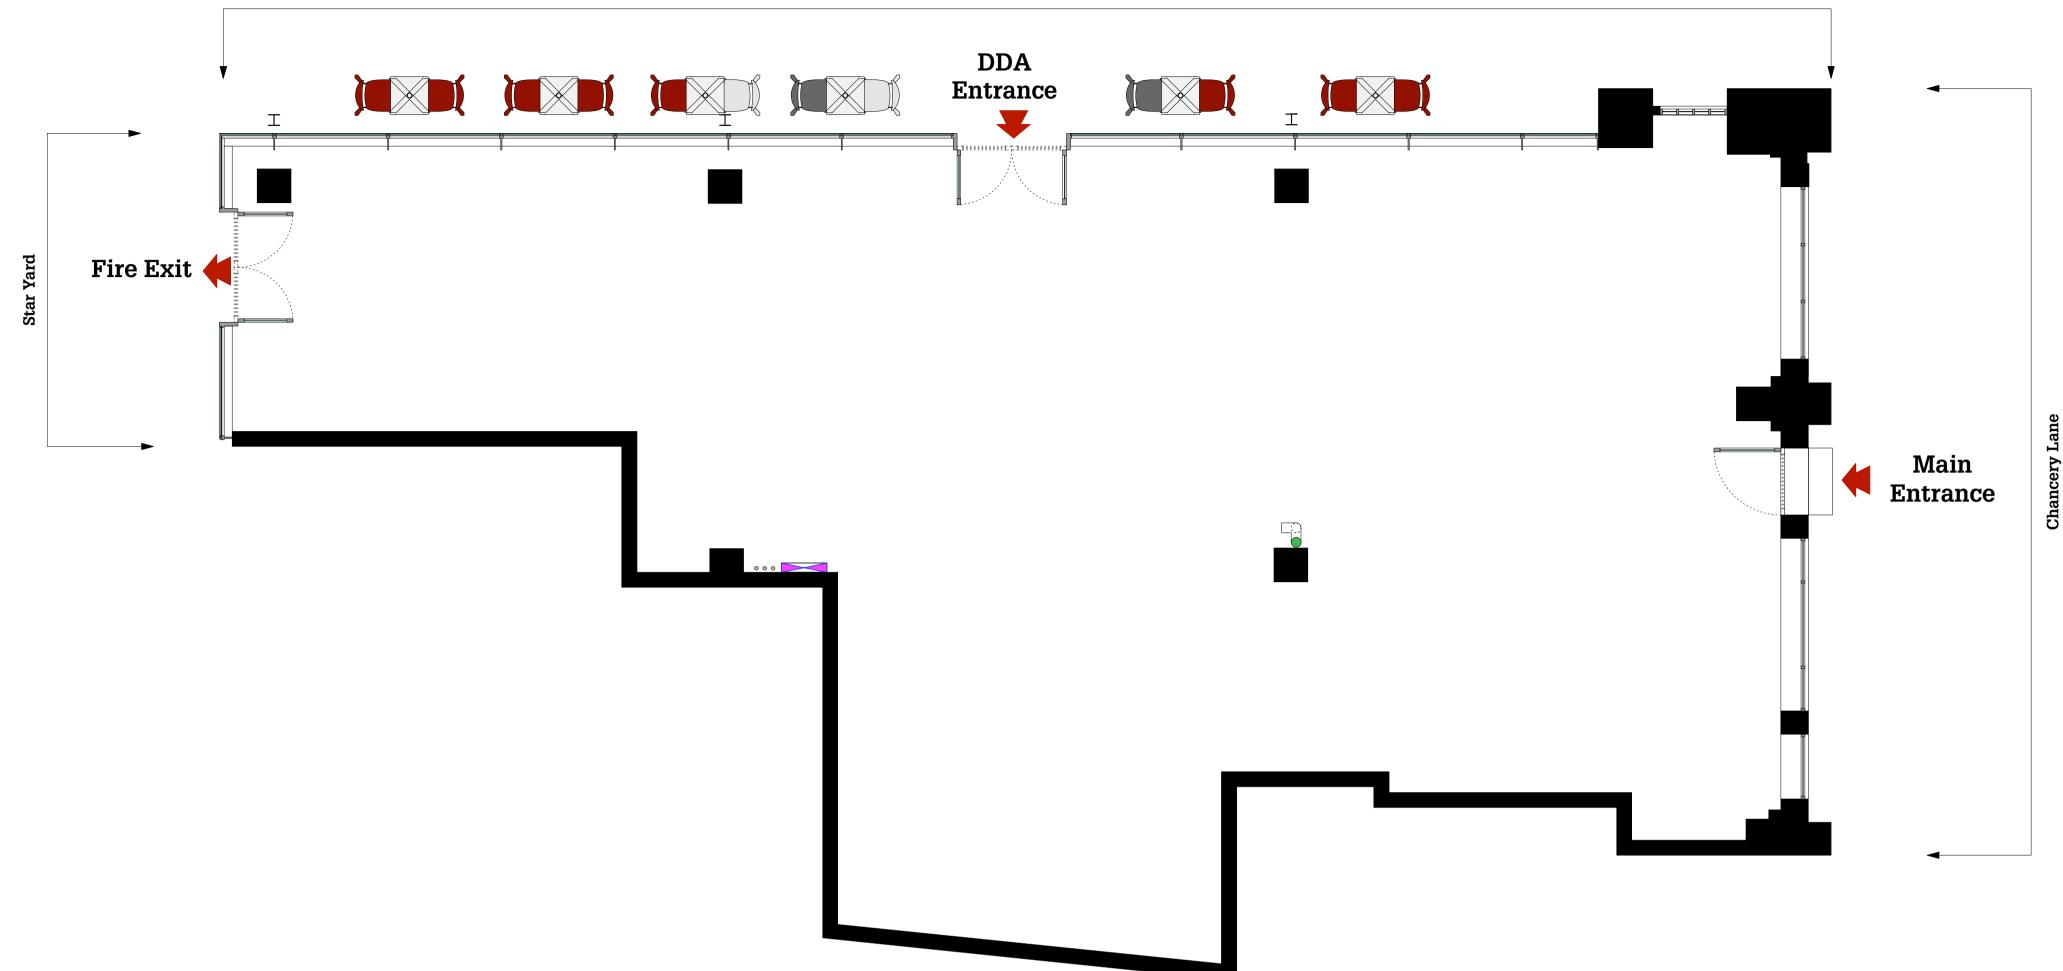

## **Proposed Exterior Seating Plan**

## **Proposed Exterior Seating Plan** Scale 1:50 @ A1

| Furniture Legend |                                                                                |  |  |
|------------------|--------------------------------------------------------------------------------|--|--|
|                  | 500 x 500mm Table- 6no.                                                        |  |  |
|                  | <b>Red Exterior Chair- 8no.</b><br>Rio Chair - Pret Red Ral 3004               |  |  |
|                  | <b>Dark Grey Exterior Chair- 2no.</b><br>Rio Chair - Pret Black Grey Ral 7021  |  |  |
|                  | <b>Light Grey Exterior Chair- 2no.</b><br>Rio Chair - Pret Light Grey Ral 7030 |  |  |
| Total Ext        | ernal Covers: 12                                                               |  |  |

**Chichester Rents** 